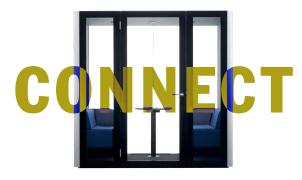

### **Dual Person Pod.**

The CONNECT Pod provides a feeling of privacy and is perfect for holding small meetings, brainstorming sessions and one to one conversations without the disturbance of an open space.

## **CONNECT Dual Person Pod.**

The CONNECT Pod is fitted with a working table, upholstered bench seating, power outlets and computer connections and will seat two to four people comfortably. Ideal for phone calls, video conferences and meetings all in a soundproof working space.