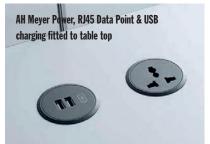

### PEACE IN A POD...

**GO** pods are a compact soundproof workspace with huge benefits;

Equipped with lighting and a ventilation system which is activated by a movement sensor, pods are fitted with AH Meyer Power sockets, RJ45 Data plugs and USB charging ensuring optimal power and connectivity.