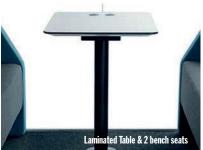

## **CONNECT Dual Person Pod.**

The CONNECT Pod is fitted with a working table, upholstered bench seating, power outlets and computer connections and will seat two to four people comfortably. Ideal for phone calls, video conferences and meetings all in a soundproof working space.