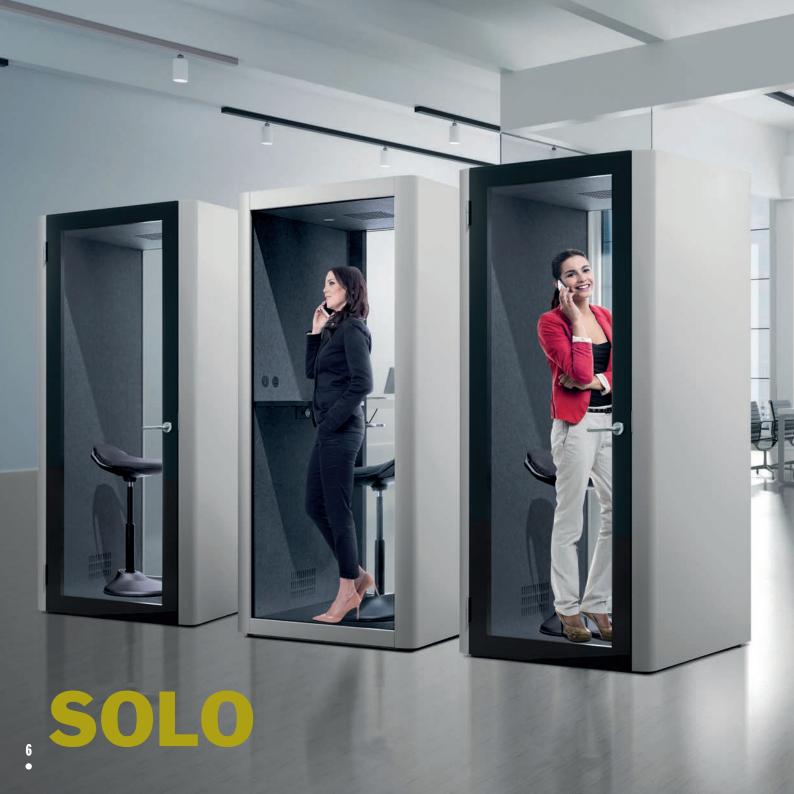

## Single Person Pod.

The SOLO POD is designed to fit one person when you need to work with maximum focus and concentration.

Gross weight: 320kg

# **SOLO**Single Person Pod.

Fitted with a work top, power supply and computer connections the SOLO Pod is suitable for uninterrupted work and making important video meetings and phone calls. This quiet and comfortable space is perfect in an open -concept office or factory setting.

Stool Not Included