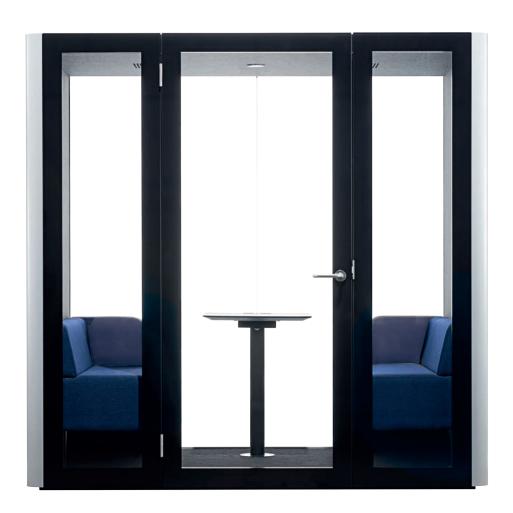

### **Dual Person Pod.**

The CONNECT Pod provides a feeling of privacy and is perfect for holding small meetings, brainstorming sessions and one to one conversations without the disturbance of an open space.

Front View

## **CONNECT Dual Person Pod.**

The CONNECT Pod is fitted with a working table, upholstered bench seating, power outlets and computer connections and will seat two to four people comfortably. Ideal for phone calls, video conferences and meetings all in a soundproof working space.

which can be fitted out to suit various needs. Factory floor