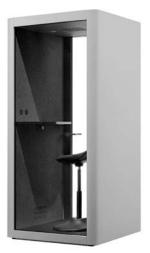

## Single Person Pod.

The SOLO POD is designed to fit one person when you need to work with maximum focus and concentration.

Gross weight: 320kg

# **SOLO**Single Person Pod.

Fitted with a work top, power supply and computer connections the SOLO Pod is suitable for uninterrupted work and making important video meetings and phone calls. This quiet and comfortable space is perfect in an open -concept office or factory setting.

Stool Not Included