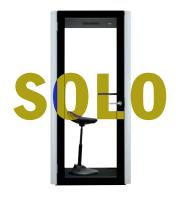

## Single Person Pod.

The SOLO POD is designed to fit one person when you need to work with maximum focus and concentration.

Gross weight: 320kg

# **SOLO**Single Person Pod.

Fitted with a work top, power supply and computer connections the SOLO Pod is suitable for uninterrupted work and making important video meetings and phone calls. This quiet and comfortable space is perfect in an open -concept office or factory setting.

Stool Not Included