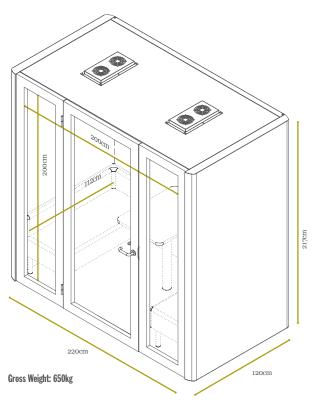

## **CONNECT Dual Person Pod.**

The CONNECT Pod is fitted with a working table, upholstered bench seating, power outlets and computer connections and will seat two to four people comfortably. Ideal for phone calls, video conferences and meetings all in a soundproof working space.

which can be fitted out to suit various needs. Factory floor