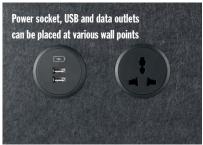

### PEACE IN A POD...

**GO** pods are a compact soundproof workspace with huge benefits;

Equipped with lighting and a ventilation system which is activated by a movement sensor, pods are fitted with AH Meyer Power sockets, RJ45 Data plugs and USB charging ensuring optimal power and connectivity.