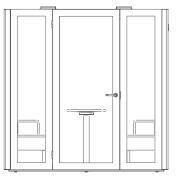

Front View

## **CONNECT Dual Person Pod.**

The CONNECT Pod is fitted with a working table, upholstered bench seating, power outlets and computer connections and will seat two to four people comfortably. Ideal for phone calls, video conferences and meetings all in a soundproof working space.