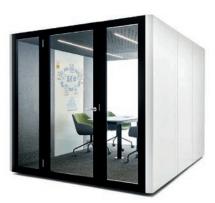

### **Dual Person Pod.**

The CONNECT Pod provides a feeling of privacy and is perfect for holding small meetings, brainstorming sessions and one to one conversations without the disturbance of an open space.

Front View