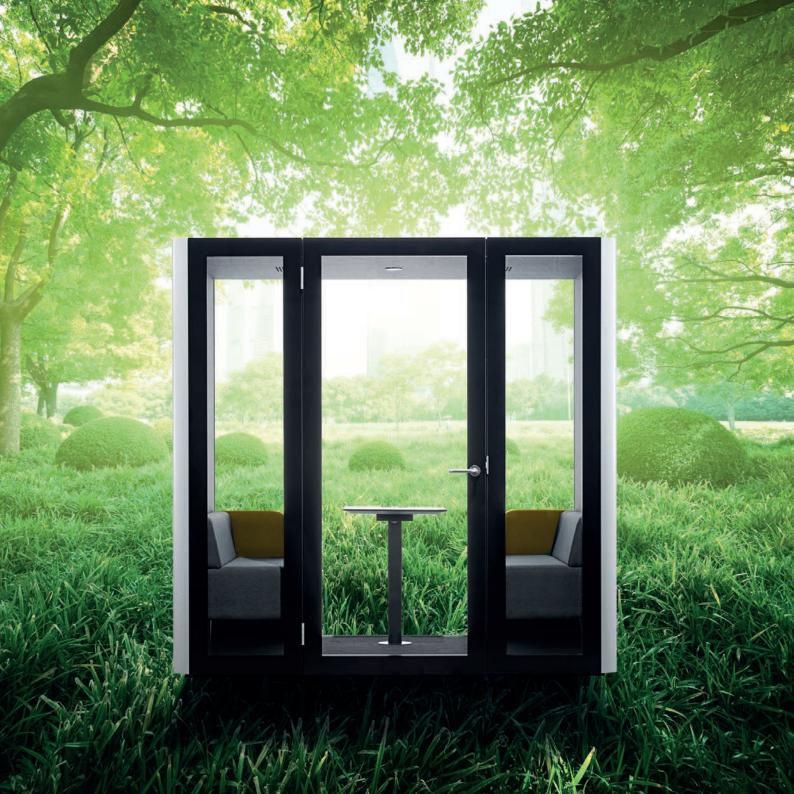

## Single Privacy Pod.

When you need to work in absolute privacy, the FOCUS POD is comfortable and soundproof for one person.

# **FOCUS**Single Privacy Pod.

The FOCUS pod is designed as a solo 'work' pod ideal for, Focused working and Individual client video conferencing so that in a busy office or factory environment you can concentrate on your work or talk openly in a comfortable, discreet environment without being disturbed by, or interfering into, your colleagues working day.