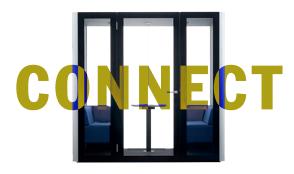

### **Dual Person Pod.**

The CONNECT Pod provides a feeling of privacy and is perfect for holding small meetings, brainstorming sessions and one to one conversations without the disturbance of an open space.

## **CONNECT Dual Person Pod.**

The CONNECT Pod is fitted with a working table, upholstered bench seating, power outlets and computer connections and will seat two to four people comfortably. Ideal for phone calls, video conferences and meetings all in a soundproof working space.

which can be fitted out to suit various needs. Factory floor