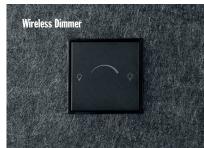

### PEACE IN A POD...

**GO** pods are a compact soundproof workspace with huge benefits;

Equipped with lighting and a ventilation system which is activated by a movement sensor, pods are fitted with AH Meyer Power sockets, RJ45 Data plugs and USB charging ensuring optimal power and connectivity.

#### **ENERGY EFFICIENT**

Sensor based on-off switch activates led lighting and ventilation fan helps to conserve energy.