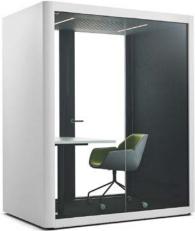

## Single Privacy Pod.

When you need to work in absolute privacy, the FOCUS POD is comfortable and soundproof for one person.

# **FOCUS**Single Privacy Pod.

The FOCUS pod is designed as a solo 'work' pod ideal for, Focused working and Individual client video conferencing so that in a busy office or factory environment you can concentrate on your work or talk openly in a comfortable, discreet environment without being disturbed by, or interfering into, your colleagues working day.