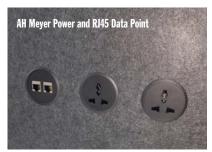

### PEACE IN A POD...

**GO** pods are a compact soundproof workspace with huge benefits;

Equipped with lighting and a ventilation system which is activated by a movement sensor, pods are fitted with AH Meyer Power sockets, RJ45 Data plugs and USB charging ensuring optimal power and connectivity.