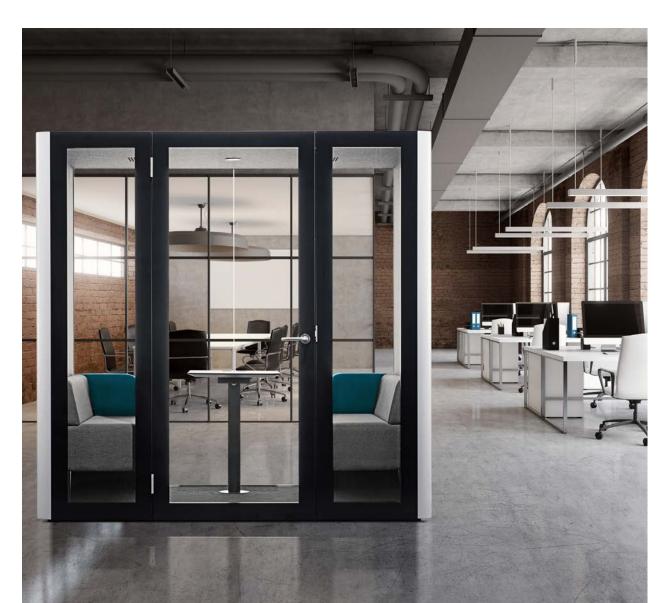

### **Dual Person Pod.**

The CONNECT Pod provides a feeling of privacy and is perfect for holding small meetings, brainstorming sessions and one to one conversations without the disturbance of an open space.

## **CONNECT Dual Person Pod.**

The CONNECT Pod is fitted with a working table, upholstered bench seating, power outlets and computer connections and will seat two to four people comfortably. Ideal for phone calls, video conferences and meetings all in a soundproof working space.

which can be fitted out to suit various needs. Factory floor