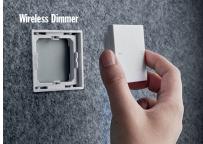

#### **ENERGY EFFICIENT**

Sensor based on-off switch activates led lighting and ventilation fan helps to conserve energy.