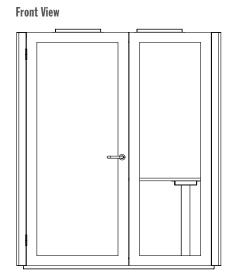

Front View

## **CONNECT Dual Person Pod.**

The CONNECT Pod is fitted with a working table, upholstered bench seating, power outlets and computer connections and will seat two to four people comfortably. Ideal for phone calls, video conferences and meetings all in a soundproof working space.