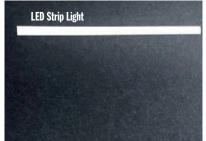

#### **ENERGY EFFICIENT**

Sensor based on-off switch activates led lighting and ventilation fan helps to conserve energy.