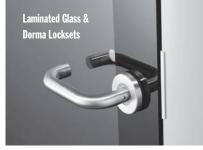

ALDEHYDE-FREE RATING 0.005 MG/M3

















# **FOCUS**Single Privacy Pod.

The FOCUS pod is designed as a solo 'work' pod ideal for, Focused working and Individual client video conferencing so that in a busy office or factory environment you can concentrate on your work or talk openly in a comfortable, discreet environment without being disturbed by, or interfering into, your colleagues working day.







Seat Not Included



14 •

### **Dual Person Pod.**

The CONNECT Pod provides a feeling of privacy and is perfect for holding small meetings, brainstorming sessions and one to one conversations without the disturbance of an open space.











Front View



### HIGH ACOUSTIC RATING TUV - 32 dB / NIC

CERTIFIED BY TUV



### VOC AND FORMALDEHYDE-FREE RATING 0.005 MG/M3

















## **CONNECT Dual Person Pod.**

The CONNECT Pod is fitted with a working table, upholstered bench seating, power outlets and computer connections and will seat two to four people comfortably. Ideal for phone calls, video conferences and meetings all in a soundproof working space.









which can be fitted out to suit various needs. Factory floor





### HIGH ACOUSTIC RATING TUV - 32 dB / NIC

CERTIFIED BY TUV



### VOC AND FORMALDEHYDE-FREE RATING 0.005 MG/M3

















# **ENGAGE Meeting Pod.**

The ENGAGE POD is supplied without furniture. This large acoustic space is designed for maximum capacity, connectivity, and efficiency. All the while keeping its outside surroundings quiet and undistributed. It's spacious enough to be furnished with soft seating, meeting tables