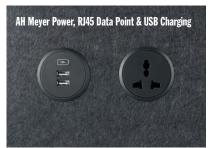

### PEACE IN A POD...

**GO** pods are a compact soundproof workspace with huge benefits;

Equipped with lighting and a ventilation system which is activated by a movement sensor, pods are fitted with AH Meyer Power sockets, RJ45 Data plugs and USB charging ensuring optimal power and connectivity.