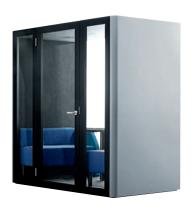

### **Dual Person Pod.**

The CONNECT Pod provides a feeling of privacy and is perfect for holding small meetings, brainstorming sessions and one to one conversations without the disturbance of an open space.

## **CONNECT Dual Person Pod.**

The CONNECT Pod is fitted with a working table, upholstered bench seating, power outlets and computer connections and will seat two to four people comfortably. Ideal for phone calls, video conferences and meetings all in a soundproof working space.