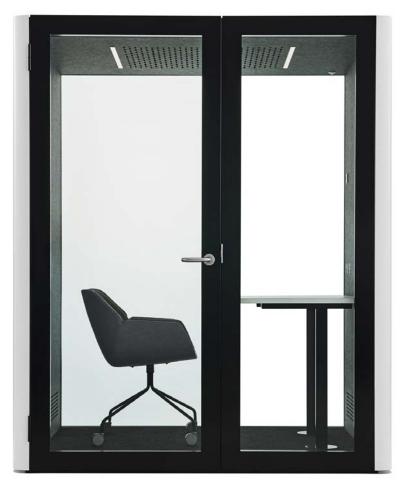

## Single Privacy Pod.

When you need to work in absolute privacy, the FOCUS POD is comfortable and soundproof for one person.

# **FOCUS**Single Privacy Pod.

The FOCUS pod is designed as a solo 'work' pod ideal for, Focused working and Individual client video conferencing so that in a busy office or factory environment you can concentrate on your work or talk openly in a comfortable, discreet environment without being disturbed by, or interfering into, your colleagues working day.