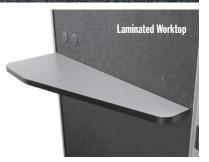

# **SOLO**Single Person Pod.

Fitted with a work top, power supply and computer connections the SOLO Pod is suitable for uninterrupted work and making important video meetings and phone calls. This quiet and comfortable space is perfect in an open -concept office or factory setting.