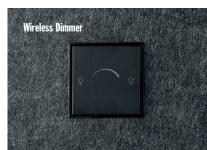

### PEACE IN A POD...

**GO** pods are a compact soundproof workspace with huge benefits;

Equipped with lighting and a ventilation system which is activated by a movement sensor, pods are fitted with AH Meyer Power sockets, RJ45 Data plugs and USB charging ensuring optimal power and connectivity.