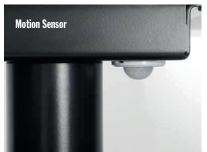

### PEACE IN A POD...

**GO** pods are a compact soundproof workspace with huge benefits;

Equipped with lighting and a ventilation system which is activated by a movement sensor, pods are fitted with AH Meyer Power sockets, RJ45 Data plugs and USB charging ensuring optimal power and connectivity.

#### **ENERGY EFFICIENT**

Sensor based on-off switch activates led lighting and ventilation fan helps to conserve energy.