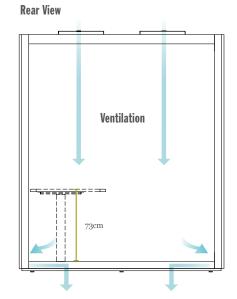

### PEACE IN A POD...

**GO** pods are a compact soundproof workspace with huge benefits;

Equipped with lighting and a ventilation system which is activated by a movement sensor, pods are fitted with AH Meyer Power sockets, RJ45 Data plugs and USB charging ensuring optimal power and connectivity.

#### **ENERGY EFFICIENT**

Sensor based on-off switch activates led lighting and ventilation fan helps to conserve energy.

#### **COMFORTABLE & BREATHABLE**

Work comfortably in a well-ventilated space with great acoustic properties.