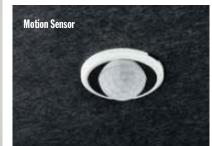

### PEACE IN A POD...

**GO** pods are a compact soundproof workspace with huge benefits;

Equipped with lighting and a ventilation system which is activated by a movement sensor, pods are fitted with AH Meyer Power sockets, RJ45 Data plugs and USB charging ensuring optimal power and connectivity.

#### **ENERGY EFFICIENT**

Sensor based on-off switch activates led lighting and ventilation fan helps to conserve energy.