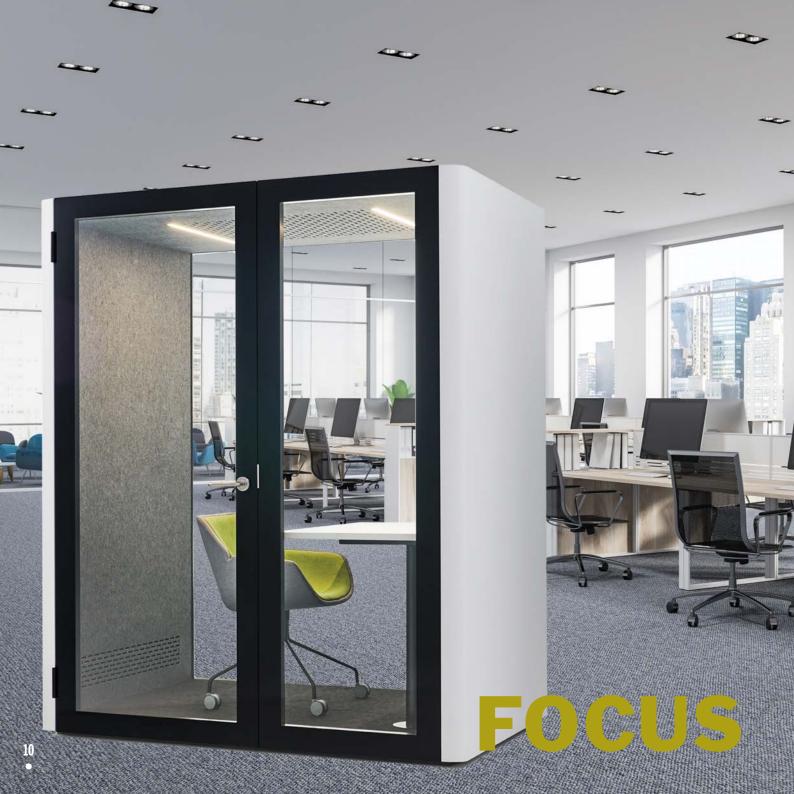

## Single Privacy Pod.

When you need to work in absolute privacy, the FOCUS POD is comfortable and soundproof for one person.

# **FOCUS**Single Privacy Pod.

The FOCUS pod is designed as a solo 'work' pod ideal for, Focused working and Individual client video conferencing so that in a busy office or factory environment you can concentrate on your work or talk openly in a comfortable, discreet environment without being disturbed by, or interfering into, your colleagues working day.