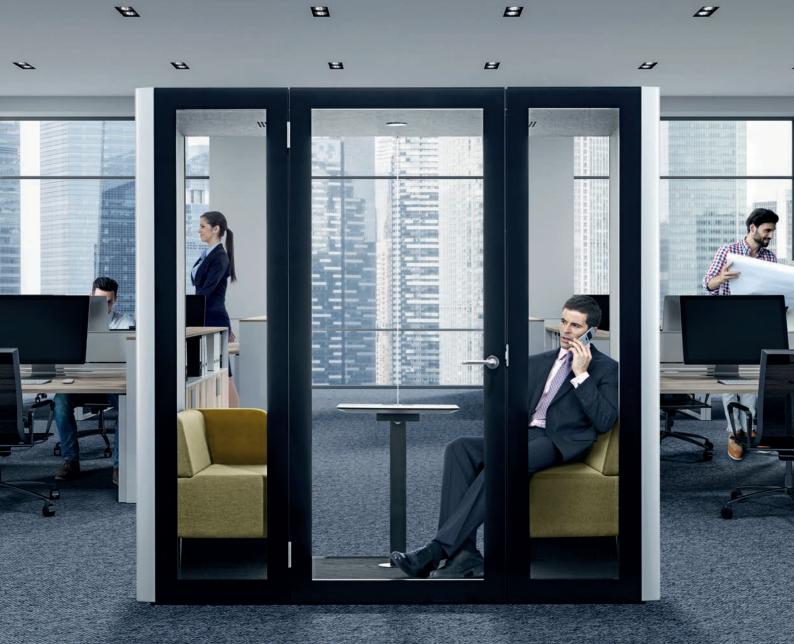

### **Dual Person Pod.**

The CONNECT Pod provides a feeling of privacy and is perfect for holding small meetings, brainstorming sessions and one to one conversations without the disturbance of an open space.

## **CONNECT Dual Person Pod.**

The CONNECT Pod is fitted with a working table, upholstered bench seating, power outlets and computer connections and will seat two to four people comfortably. Ideal for phone calls, video conferences and meetings all in a soundproof working space.