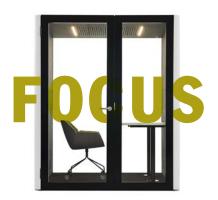

## Single Privacy Pod.

When you need to work in absolute privacy, the FOCUS POD is comfortable and soundproof for one person.

# **FOCUS**Single Privacy Pod.

The FOCUS pod is designed as a solo 'work' pod ideal for, Focused working and Individual client video conferencing so that in a busy office or factory environment you can concentrate on your work or talk openly in a comfortable, discreet environment without being disturbed by, or interfering into, your colleagues working day.