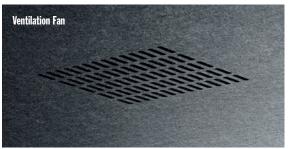

#### **ENERGY EFFICIENT**

Sensor based on-off switch activates led lighting and ventilation fan helps to conserve energy.

#### **COMFORTABLE & BREATHABLE**

Work comfortably in a well-ventilated space with great acoustic properties.