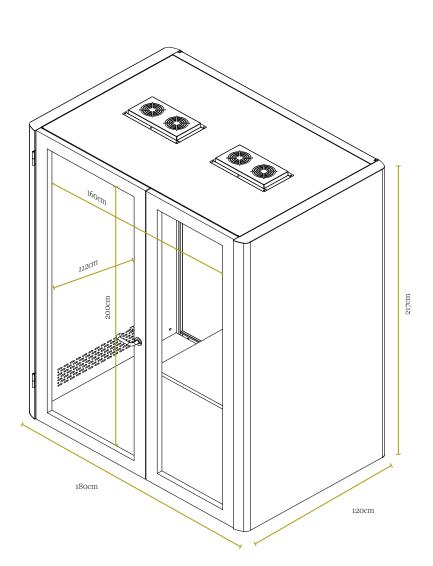

### **Dual Person Pod.**

The CONNECT Pod provides a feeling of privacy and is perfect for holding small meetings, brainstorming sessions and one to one conversations without the disturbance of an open space.

## **CONNECT Dual Person Pod.**

The CONNECT Pod is fitted with a working table, upholstered bench seating, power outlets and computer connections and will seat two to four people comfortably. Ideal for phone calls, video conferences and meetings all in a soundproof working space.

which can be fitted out to suit various needs. Factory floor