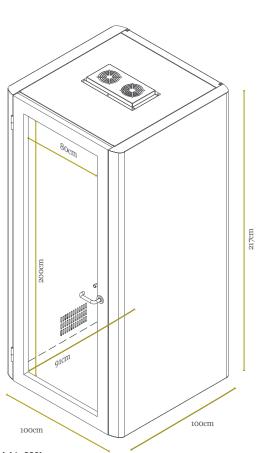

## Single Person Pod.

The SOLO POD is designed to fit one person when you need to work with maximum focus and concentration.

Gross weight: 320kg

# **SOLO**Single Person Pod.

Fitted with a work top, power supply and computer connections the SOLO Pod is suitable for uninterrupted work and making important video meetings and phone calls. This quiet and comfortable space is perfect in an open -concept office or factory setting.