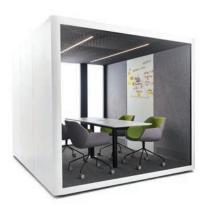

## **CONNECT Dual Person Pod.**

The CONNECT Pod is fitted with a working table, upholstered bench seating, power outlets and computer connections and will seat two to four people comfortably. Ideal for phone calls, video conferences and meetings all in a soundproof working space.

which can be fitted out to suit various needs. Factory floor