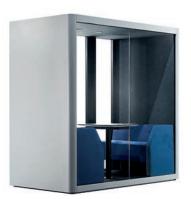

### **Dual Person Pod.**

The CONNECT Pod provides a feeling of privacy and is perfect for holding small meetings, brainstorming sessions and one to one conversations without the disturbance of an open space.

## **CONNECT Dual Person Pod.**

The CONNECT Pod is fitted with a working table, upholstered bench seating, power outlets and computer connections and will seat two to four people comfortably. Ideal for phone calls, video conferences and meetings all in a soundproof working space.