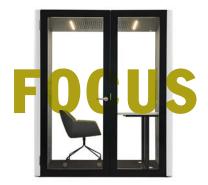

## Single Privacy Pod.

When you need to work in absolute privacy, the FOCUS POD is comfortable and soundproof for one person.

# **FOCUS**Single Privacy Pod.

The FOCUS pod is designed as a solo 'work' pod ideal for, Focused working and Individual client video conferencing so that in a busy office or factory environment you can concentrate on your work or talk openly in a comfortable, discreet environment without being disturbed by, or interfering into, your colleagues working day.

Seat Not Included

14 •