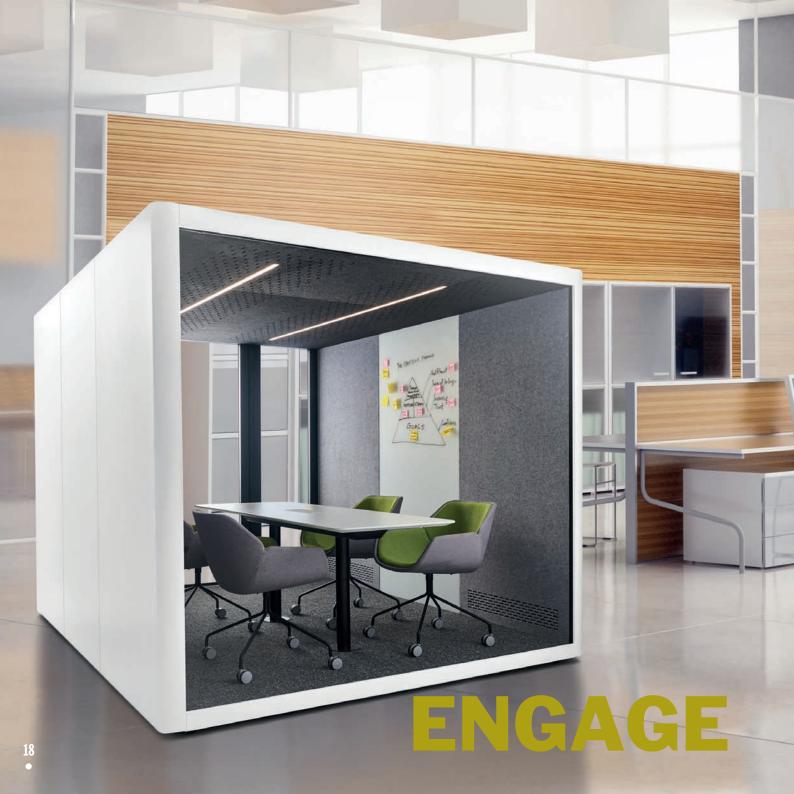

# **ENGAGE Meeting Pod.**

The ENGAGE POD is supplied without furniture. This large acoustic space is designed for maximum capacity, connectivity, and efficiency. All the while keeping its outside surroundings quiet and undistributed. It's spacious enough to be furnished with soft seating, meeting tables, desks and chairs and even plants for a comfortable working environment.