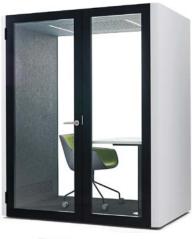

## Single Person Pod.

The SOLO POD is designed to fit one person when you need to work with maximum focus and concentration.

Gross weight: 320kg

# **SOLO**Single Person Pod.

Fitted with a work top, power supply and computer connections the SOLO Pod is suitable for uninterrupted work and making important video meetings and phone calls. This quiet and comfortable space is perfect in an open -concept office or factory setting.