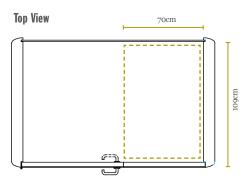

### **Dual Person Pod.**

The CONNECT Pod provides a feeling of privacy and is perfect for holding small meetings, brainstorming sessions and one to one conversations without the disturbance of an open space.

## **CONNECT Dual Person Pod.**

The CONNECT Pod is fitted with a working table, upholstered bench seating, power outlets and computer connections and will seat two to four people comfortably. Ideal for phone calls, video conferences and meetings all in a soundproof working space.

which can be fitted out to suit various needs. Factory floor