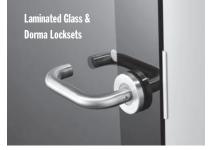

e person when you need to work with maximum focus and concentration.



Gross weight: 320kg





### HIGH ACOUSTIC RATING TUV - 32 dB / NIC

CERTIFIED BY TUV



### VOC AND FORMALDEHYDE-FREE RATING 0.005 MG/M3

















# **SOLO**Single Person Pod.



Fitted with a work top, power supply and computer connections the SOLO Pod is suitable for uninterrupted work and making important video meetings and phone calls. This quiet and comfortable space is perfect in an open -concept office or factory setting.





Stool Not Included



## Single Privacy Pod.

When you need to work in absolute privacy, the FOCUS POD is comfortable and soundproof for one person.











### HIGH ACOUSTIC RATING TUV - 32 dB / NIC

CERTIFIED BY TUV



### VOC AND FORMALDEHYDE-FREE RATING 0.005 MG/M3

















# **FOCUS**Single Privacy Pod.

The FOCUS pod is designed as a solo 'work' pod ideal for, Focused working and Individual client video conferencing so that in a busy office or factory environment you can concentrate on your work or talk openly in a comfortable, discreet environment without being disturbed by, or interfering into, your colleagues working day.







Seat Not Included



14 •

### **Dual Person Pod.**

The CONNECT Pod provides a feeling of privacy and is perfect for holding small meetings, brainstorming sessions and one to one conversations without the disturbance of an open space.











Front View



### HIGH ACOUSTIC RATING TUV - 32 dB / NIC

CERTIFIED BY TUV



### VOC AND FORMALDEHYDE-FREE RATING 0.005 MG/M3

















## **CONNECT Dual Person Pod.**

T