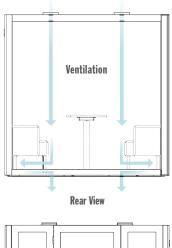

### PEACE IN A POD...

**GO** pods are a compact soundproof workspace with huge benefits;

Equipped with lighting and a ventilation system which is activated by a movement sensor, pods are fitted with AH Meyer Power sockets, RJ45 Data plugs and USB charging ensuring optimal power and connectivity.

#### **ENERGY EFFICIENT**

Sensor based on-off switch activates led lighting and ventilation fan helps to conserve energy.

#### **COMFORTABLE & BREATHABLE**

Work comfortably in a well-ventilated space with great acoustic properties.