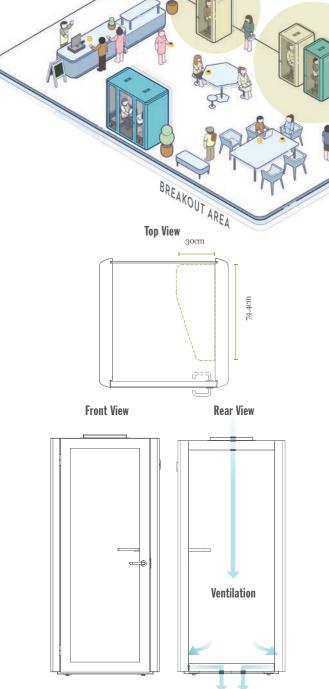

### **DESIGNED TO FIT:**

OPEN PLAN OFFICES • RECEPTION HALLS • EXHIBITION CENTRES • BREAKOUT AREAS

CAFETERIAS • AIRPORTS • LIBRARIES • FACTORY FLOORS

SHOPPING MALLS • EDUCATIONAL FACILITIES

Front View