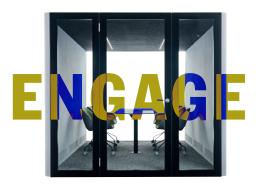

# **ENGAGE Meeting Pod.**

The ENGAGE POD is supplied without furniture. This large acoustic space is designed for maximum capacity, connectivity, and efficiency. All the while keeping its outside surroundings quiet and undistributed. It's spacious enough to be furnished with soft seating, meeting tables, desks and chairs and even plants for a comfortable working environment.