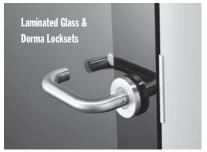

### PEACE IN A POD...

**GO** pods are a compact soundproof workspace with huge benefits;

Equipped with lighting and a ventilation system which is activated by a movement sensor, pods are fitted with AH Meyer Power sockets, RJ45 Data plugs and USB charging ensuring optimal power and connectivity.