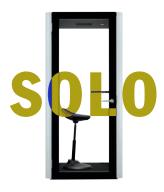

## Single Person Pod.

The SOLO POD is designed to fit one person when you need to work with maximum focus and concentration.

Gross weight: 320kg

# **SOLO**Single Person Pod.

Fitted with a work top, power supply and computer connections the SOLO Pod is suitable for uninterrupted work and making important video meetings and phone calls. This quiet and comfortable space is perfect in an open -concept office or factory setting.

Stool Not Included