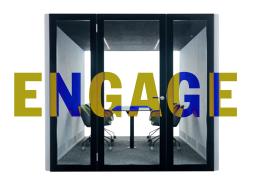

# **ENGAGE Meeting Pod.**

The ENGAGE POD is supplied without furniture. This large acoustic space is designed for maximum capacity, connectivity, and efficiency. All the while keeping its outside surroundings quiet and undistributed. It's spacious enough to be furnished with soft seating, meeting tables, desks and chairs and even plants for a comfortable working environment.