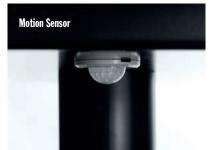

### PEACE IN A POD...

**GO** pods are a compact soundproof workspace with huge benefits;

Equipped with lighting and a ventilation system which is activated by a movement sensor, pods are fitted with AH Meyer Power sockets, RJ45 Data plugs and USB charging ensuring optimal power and connectivity.

#### **ENERGY EFFICIENT**

Sensor based on-off switch activates led lighting and ventilation fan helps to conserve energy.