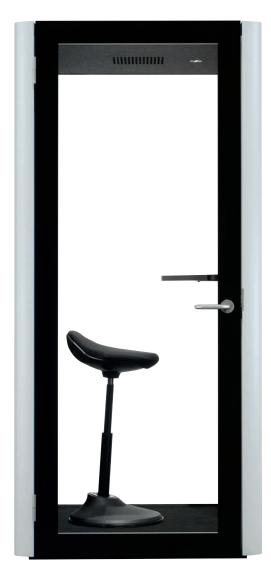

## Single Person Pod.

The SOLO POD is designed to fit one person when you need to work with maximum focus and concentration.

Gross weight: 320kg

# **SOLO**Single Person Pod.

Fitted with a work top, power supply and computer connections the SOLO Pod is suitable for uninterrupted work and making important video meetings and phone calls. This quiet and comfortable space is perfect in an open -concept office or factory setting.

Stool Not Included