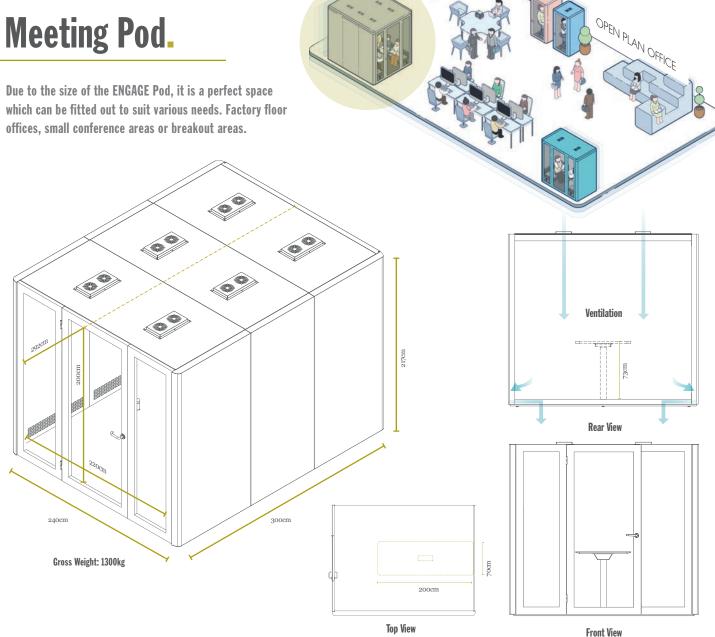

# **ENGAGE Meeting Pod.**

The ENGAGE POD is supplied without furniture. This large acoustic space is designed for maximum capacity, connectivity, and efficiency. All the while keeping its outside surroundings quiet and undistributed. It's spacious enough to be furnished with soft seating, meeting tables, desks and chairs and even plants for a comfortable working environment.

#### RETRACTABLE & PORTABLE

Fitted with integrated ball bearings, allowing pods to be easily repositioned into desired locations after assembly. (Except ENGAGE Meeting Pod)