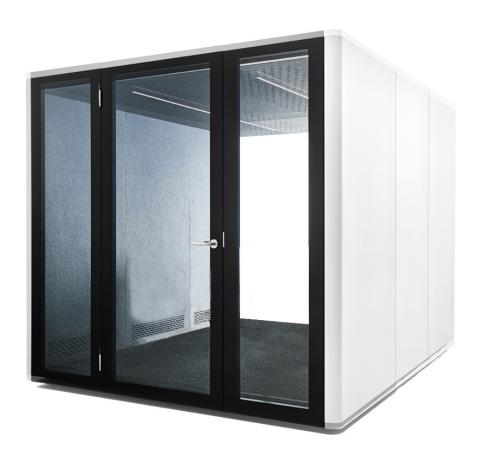

# **ENGAGE Meeting Pod.**

The ENGAGE POD is supplied without furniture. This large acoustic space is designed for maximum capacity, connectivity, and efficiency. All the while keeping its outside surroundings quiet and undistributed. It's spacious enough to be furnished with soft seating, meeting tables, desks and chairs and even plants for a comfortable working environment.