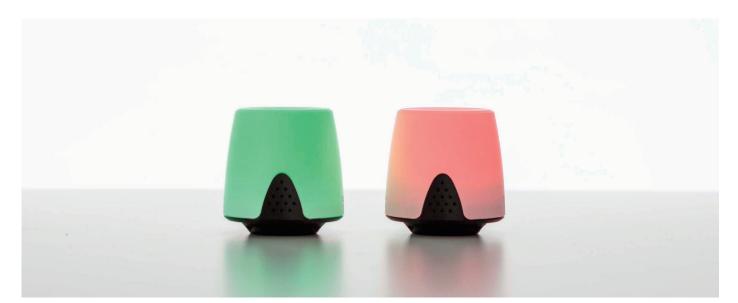

### **Ad-hoc Parking**

If you want to offer parking without prior booking, parking sensors should be installed to help users identify which spaces are available. When a vehicle is parked, the space will show as red on the Flowmap, and when the vehicle vacates the space it will change to green. You can also deploy busy lights to indicate availability of parking spaces, which will light up green to indicate availability to an approaching vehicle.