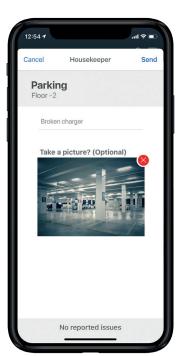

# Fault Reporting

You can use the Flowscape fault reporting feature via the mobile app to create a support request if you identify any issue with a parking space, with the option of attaching a picture. The report is routed to a fixed mail recipient or a service management system e.g Service Now. A visual indicator is displayed on the map to alert other users about the issue with this parking space until it is resolved.