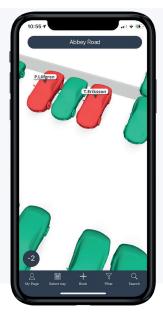

#### **Fixed Parking**

With our Parking Management solution, you can permanently reserve a parking space to a specific employee, which will always show as red on the Flowmap. You have the option to also display the employee's name next to the booked parking space.

### **Ad-hoc Parking**

If you want to offer parking without prior booking, parking sensors should be installed to help users identify which spaces are available. When a vehicle is parked, the space will show as red on the Flowmap, and when the vehicle vacates the space it will change to green. You can also deploy busy lights to indicate availability of parking spaces, which will light up green to indicate availability to an approaching vehicle.