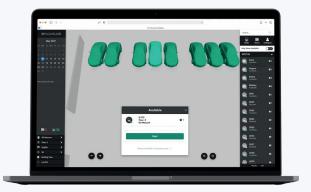

### **Parking Booking Process**

Flowmap, our interactive color 3D map that displays all the parking spaces, is available through any desktop web-browser as well as iOS and Android mobile apps. Parking spaces can be booked either in advance or upon arrival in the office. Just select the date and click on your chosen parking space on the Flowmap to book it. We have an easy-to-use color scheme to illustrate the status of parking spaces: green for available, red for booked, and grey for non-bookable or blocked spaces. The name of the employee who booked the parking space can be shown on the map to easily identify who is parked in which space in case of emergencies.

#### **Fixed Parking**

With our Parking Management solution, you can permanently reserve a parking space to a specific employee, which will always show as red on the Flowmap. You have the option to also display the employee's name next to the booked parking space.