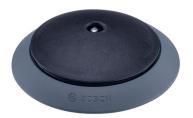

#### **Hardware Options**

Our parking sensors are waterproof, supplied with batteries and connect to a wireless LoRa network which operates outside your IT infrastructure. Our busy lights operate on the same network and are supplied with a standard 110/230V AC power socket.