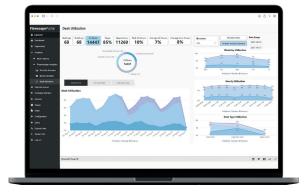

#### **Parking Analytics**

Our analytics portal includes data, graphs and reports on parking bookings and utilization, with the data downloadable in CSV format. You can analyze the statistics over any time period to make informed decisions about parking space requirements for each parking zone or floor.