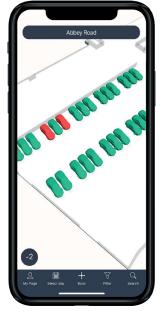

### **Parking Booking Process**

Flowmap, our interactive color 3D map that displays all the parking spaces, is available through any desktop web-browser as well as iOS and Android mobile apps. Parking spaces can be booked either in advance or upon arrival in the office. Just select the date and click on your chosen parking space on the Flowmap to book it. We have an easy-to-use color scheme to illustrate the status of parking spaces: green for available, red for booked, and grey for non-bookable or blocked spaces. The name of the employee who booked the parking space can be shown on the map to easily identify who is parked in which space in case of emergencies.

#### **Fixed Parking**

With our Parking Management solution, you can permanently reserve a parking space to a specific employee, which will always show as red on the Flowmap. You have the option to also display the employee's name next to the booked parking space.

### **Ad-hoc Parking**

If you want to offer parking without prior booking, parking sensors should be installed to help users identify which spaces are available. When a vehicle is parked, the space will show as red on the Flowmap, and when the vehicle vacates the space it will change to green. You can also deploy busy lights to indicate availability of parking spaces, which will light up green to indicate availability to an approaching vehicle.