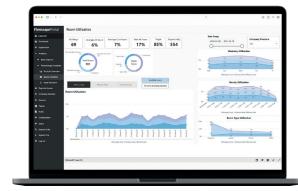

#### **Parking Analytics**

Our analytics portal includes data, graphs and reports on parking bookings and utilization, with the data downloadable in CSV format. You can analyze the statistics over any time period to make informed decisions about parking space requirements for each parking zone or floor.