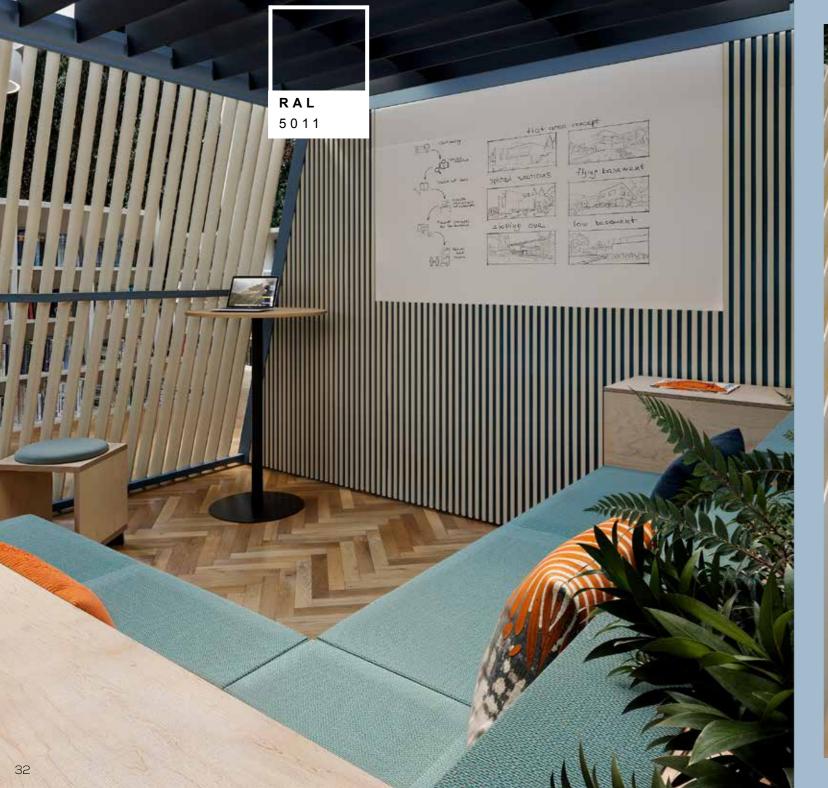

## Spaces to create breakout lounge areas, with varying levels of visual and acoustic privacy.

Adaptable architecture over fixed drywalls.

- Freestanding
- No fixed build
- Planning permission free systems.

Spaces to create breakout lounge areas, with varying levels of visual and acoustic privacy.

Multitude of materials.

Extensive pallet of RAL paint colours, wall options, fabrics, woods and PET designs, to provide unique design features for every space.