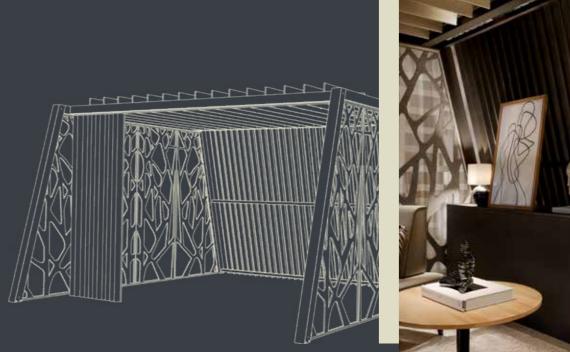

## Spaces to create breakout lounge areas, with varying levels of visual and acoustic privacy.

Adaptable architecture over fixed drywalls.

- Freestanding
- No fixed build
- Planning permission free systems.

Spaces to create breakout lounge areas, with varying levels of visual and acoustic privacy.

Multitude of materials.

Extensive pallet of RAL paint colours, wall options, fabrics, woods and PET designs, to provide unique design features for every space.