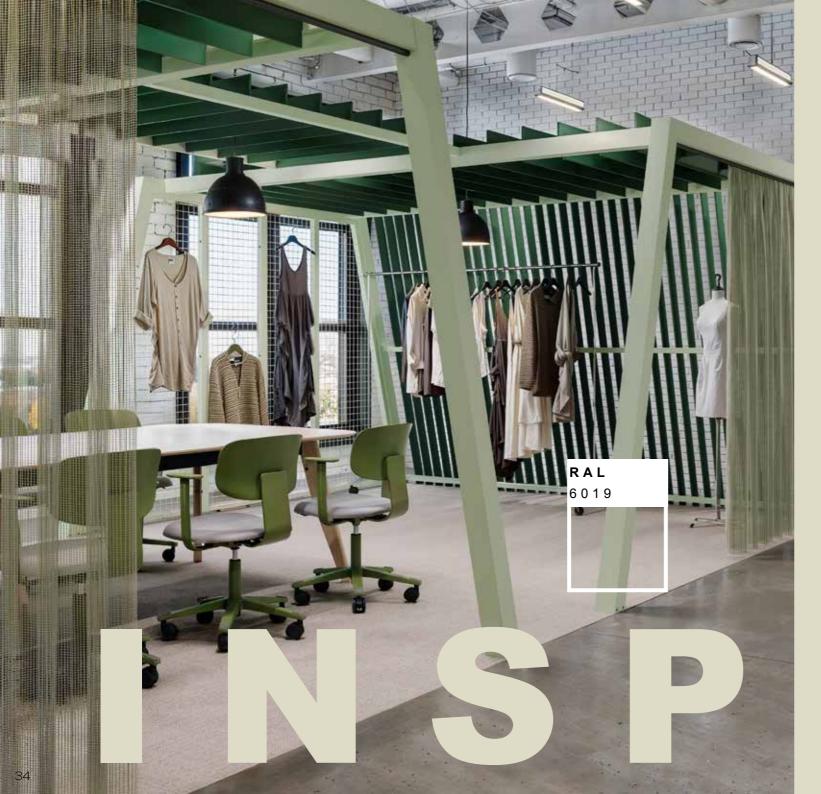

Spaces that facilitate learning through the creation of private, productive zones.

Spaces that foster and empower creativity and inspiration.

Spaces that flex.
to work in ways
that suit anyone.

Spaces that provide necessary privacy for calls and meetings.

Spaces to create breakout lounge areas, with varying levels of visual and acoustic privacy.

Multitude of materials.

Extensive pallet of RAL paint colours, wall options, fabrics, woods and PET designs, to provide unique design features for every space.