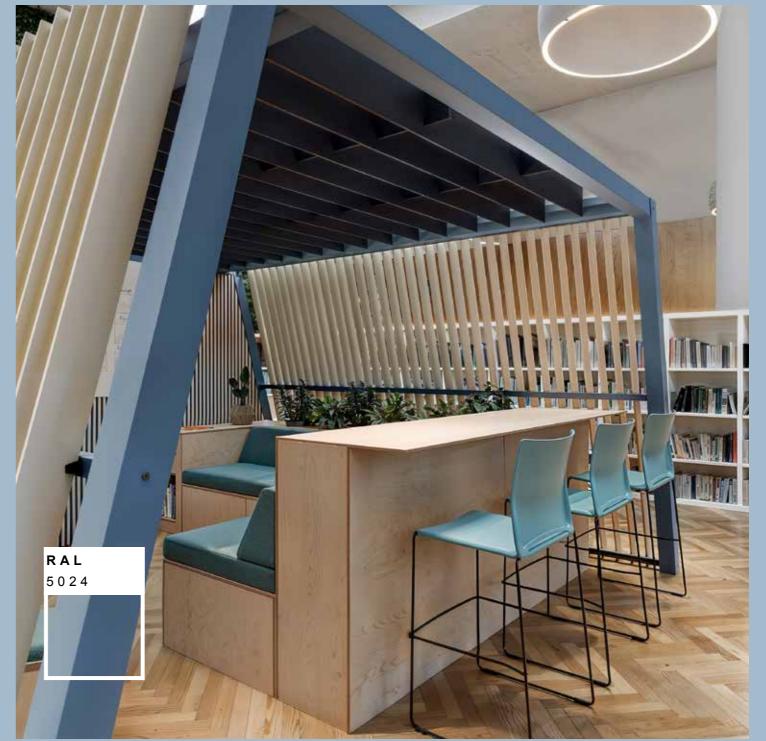

### **Designed for disassembly.**

Spaces can be reconfigured, reimagined, and reshaped.

Spaces that support collaboration and teamwork.

## Spaces to create breakout lounge areas, with varying levels of visual and acoustic privacy.

Adaptable architecture over fixed drywalls.

- Freestanding
- No fixed build
- Planning permission free systems.