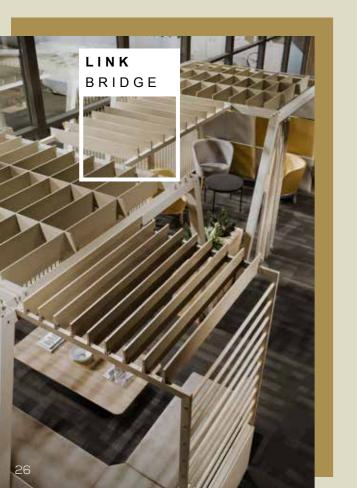

## Spaces to create breakout lounge areas, with varying levels of visual and acoustic privacy.

Adaptable architecture over fixed drywalls.

- Freestanding
- No fixed build
- Planning permission free systems.

Spaces to create breakout lounge areas, with varying levels of visual and acoustic privacy.

Multitude of materials.

Extensive pallet of RAL paint colours, wall options, fabrics, woods and PET designs, to provide unique design features for every space.