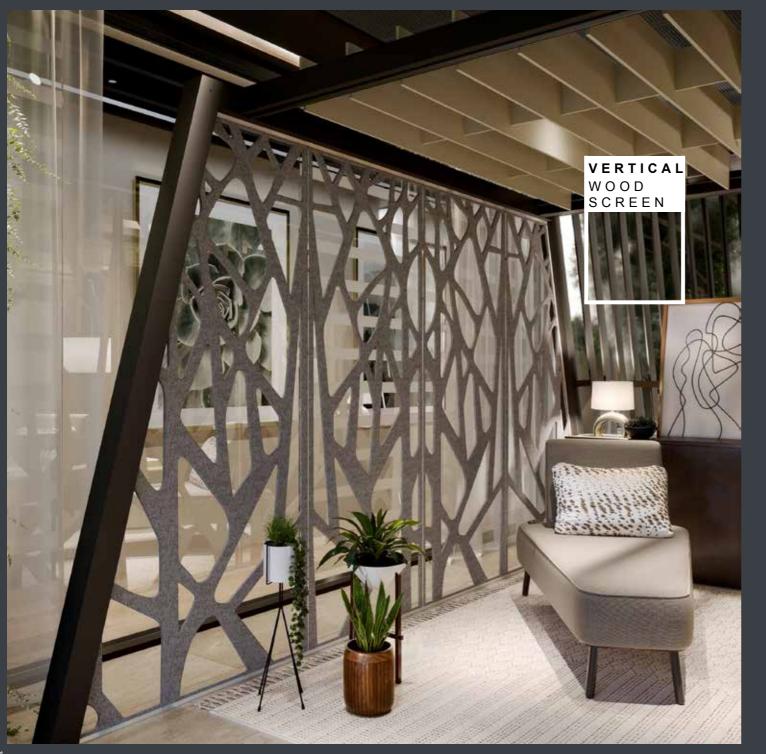

## Spaces to create breakout lounge areas, with varying levels of visual and acoustic privacy.

Adaptable architecture over fixed drywalls.

- Freestanding
- No fixed build
- Planning permission free systems.

Spaces to create breakout lounge areas, with varying levels of visual and acoustic privacy.

Multitude of materials.

Extensive pallet of RAL paint colours, wall options, fabrics, woods and PET designs, to provide unique design features for every space.