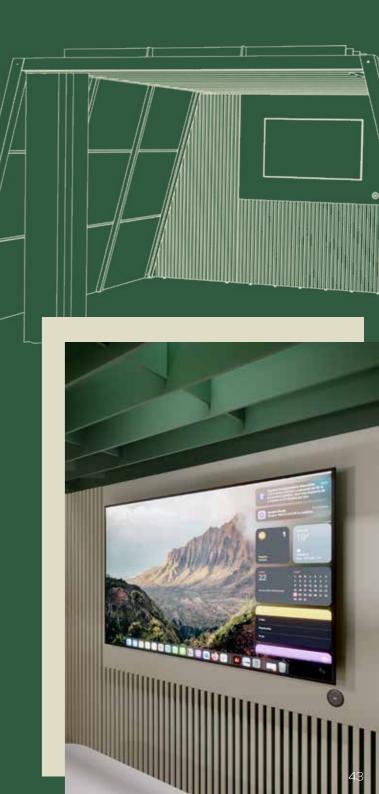

## Spaces to create breakout lounge areas, with varying levels of visual and acoustic privacy.

Adaptable architecture over fixed drywalls.

- Freestanding
- No fixed build
- Planning permission free systems.

Spaces to create breakout lounge areas, with varying levels of visual and acoustic privacy.

Multitude of materials.

Extensive pallet of RAL paint colours, wall options, fabrics, woods and PET designs, to provide unique design features for every space.