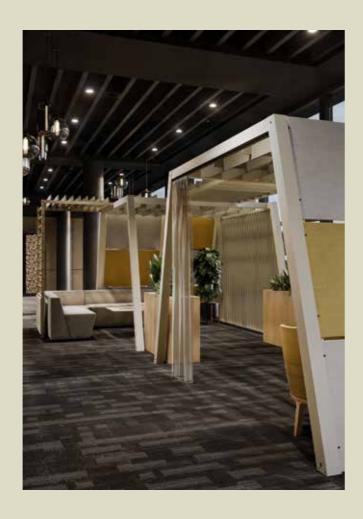

## Spaces to create breakout lounge areas, with varying levels of visual and acoustic privacy.

Adaptable architecture over fixed drywalls.

- Freestanding
- No fixed build
- Planning permission free systems.

Spaces to create breakout lounge areas, with varying levels of visual and acoustic privacy.

Multitude of materials.

Extensive pallet of RAL paint colours, wall options, fabrics, woods and PET designs, to provide unique design features for every space.