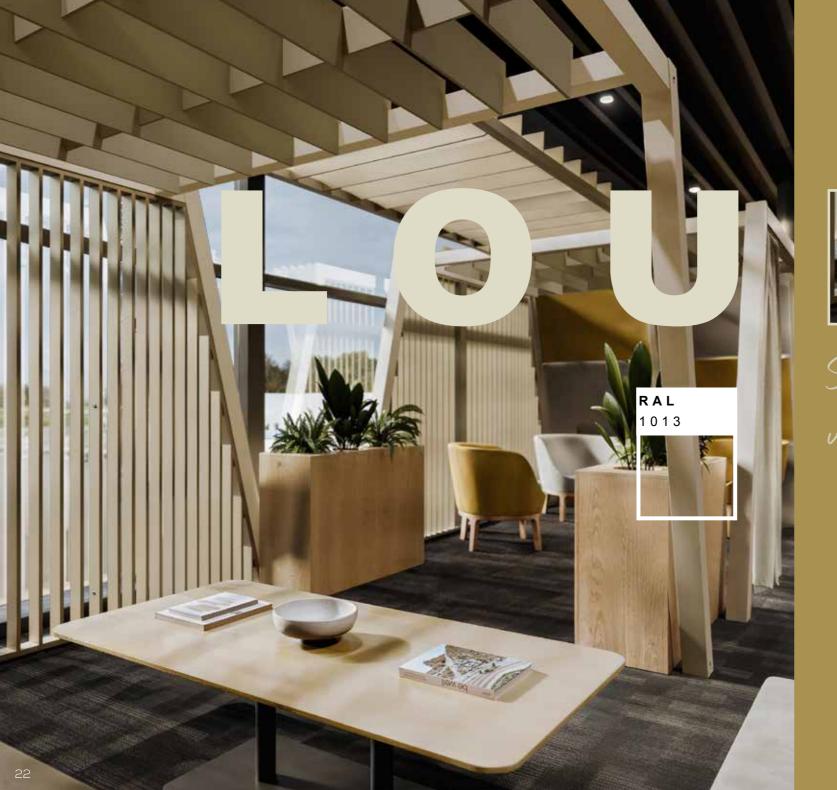

Spaces to create breakout lounge areas, with varying levels of visual and acoustic privacy.

Multitude of materials.

Extensive pallet of RAL paint colours, wall options, fabrics, woods and PET designs, to provide unique design features for every space.