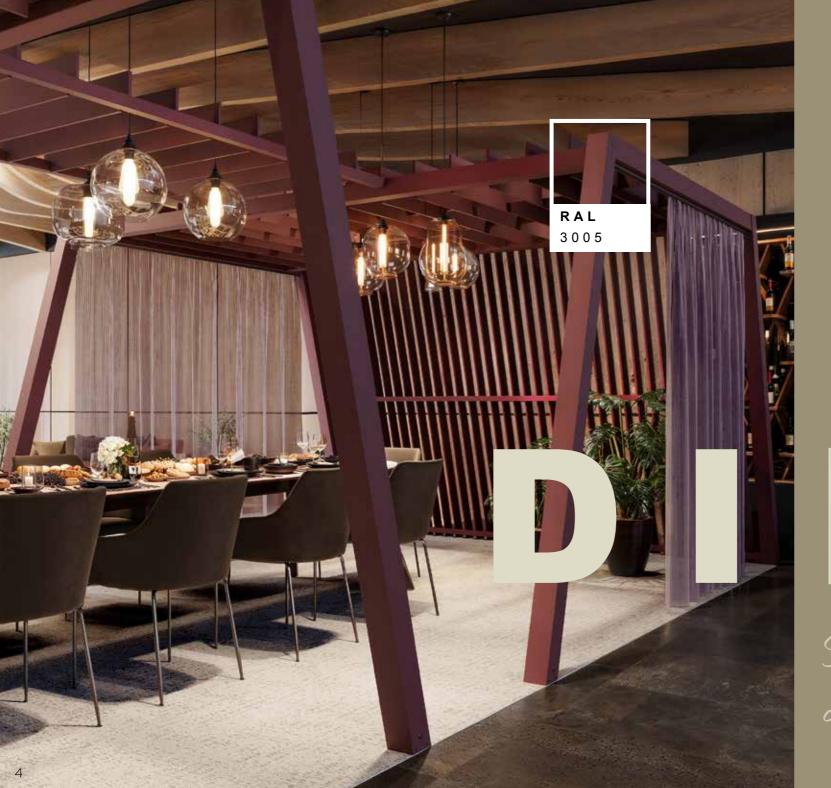

Spaces to create breakout lounge areas, with varying levels of visual and acoustic privacy.

Multitude of materials.

Extensive pallet of RAL paint colours, wall options, fabrics, woods and PET designs, to provide unique design features for every space.