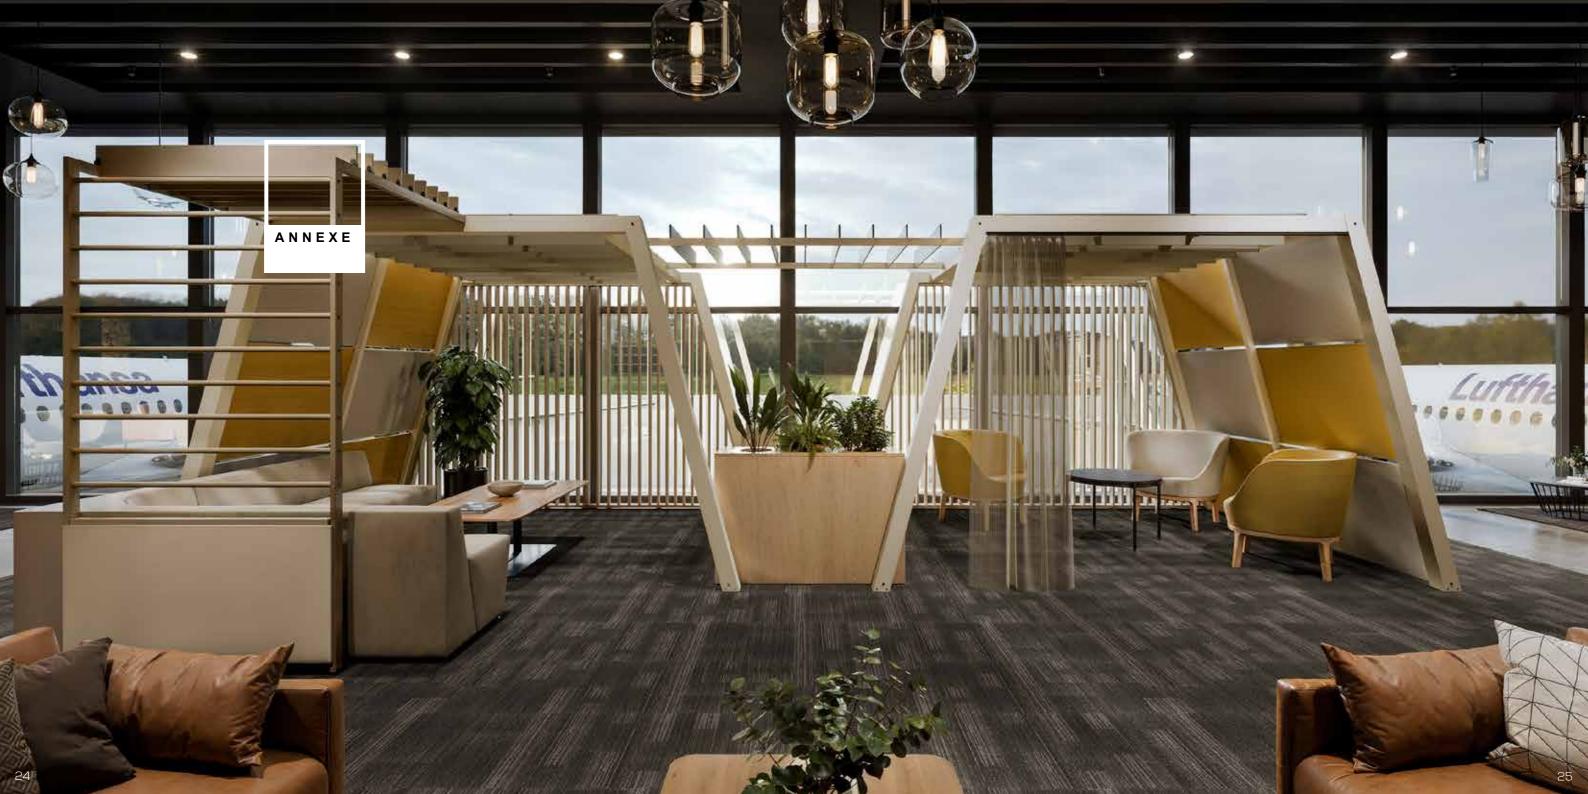

### **Shape-shifting Spaces.**

Interiors and user demands don't stand still, neither does spaces.

Spaces to escape and unwind, away from noisy, open-plan areas.

### **Designed for disassembly.**

Spaces can be reconfigured, reimagined, and reshaped.

Spaces that support collaboration and teamwork.

## Spaces to create breakout lounge areas, with varying levels of visual and acoustic privacy.

Adaptable architecture over fixed drywalls.

- Freestanding
- No fixed build
- Planning permission free systems.