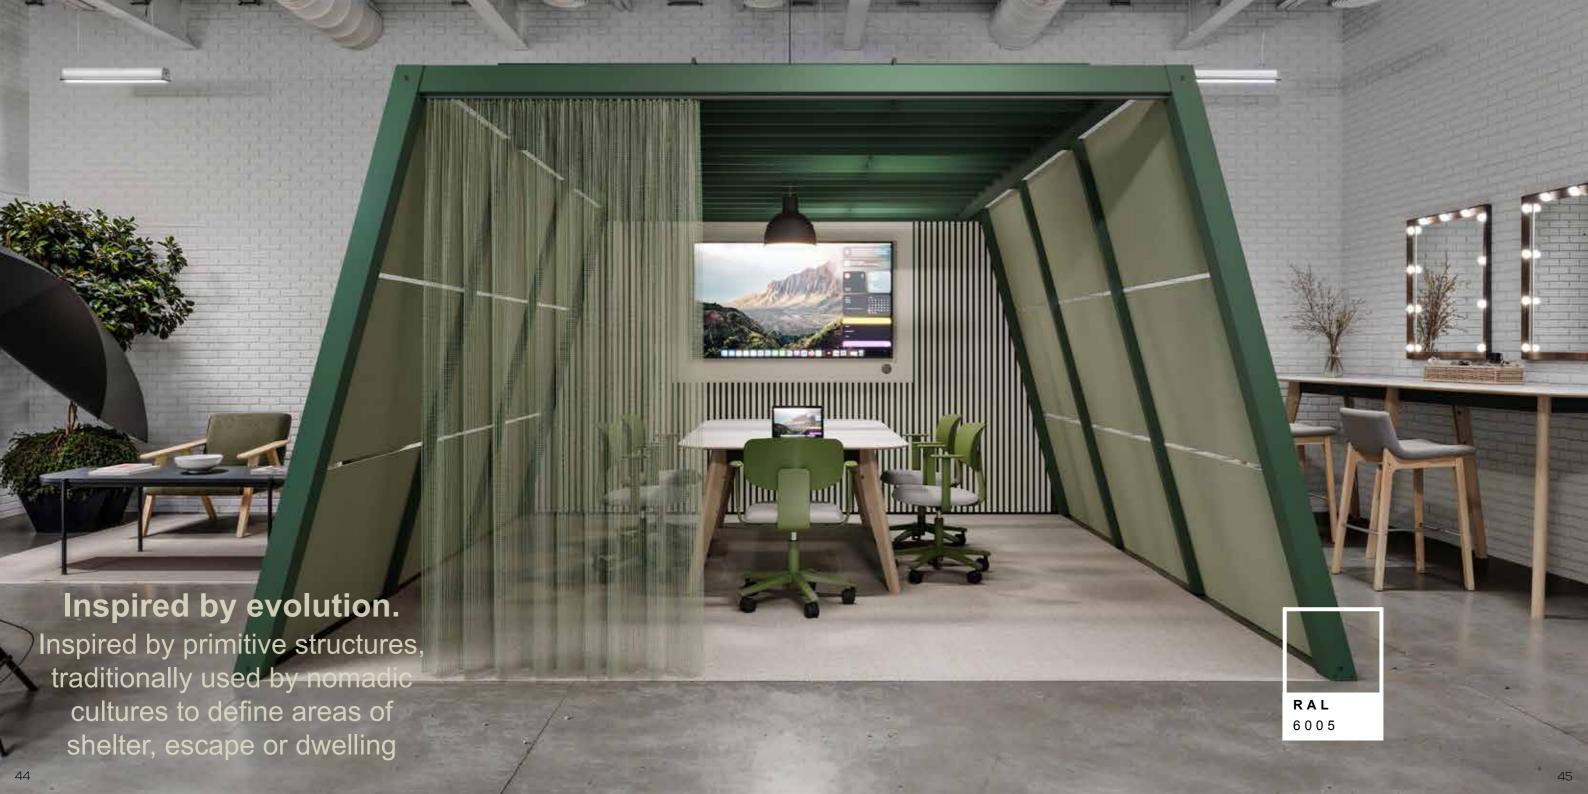

### **Shape-shifting Spaces.**

Interiors and user demands don't stand still, neither does spaces.

Spaces to escape and unwind, away from noisy, open-plan areas.

### **Designed for disassembly.**

Spaces can be reconfigured, reimagined, and reshaped.

Spaces that support collaboration and teamwork.

## Spaces to create breakout lounge areas, with varying levels of visual and acoustic privacy.

Adaptable architecture over fixed drywalls.

- Freestanding
- No fixed build
- Planning permission free systems.

Spaces to create breakout lounge areas, with varying levels of visual and acoustic privacy.

Multitude of materials.

Extensive pallet of RAL paint colours, wall options, fabrics, woods and PET designs, to provide unique design features for every space.