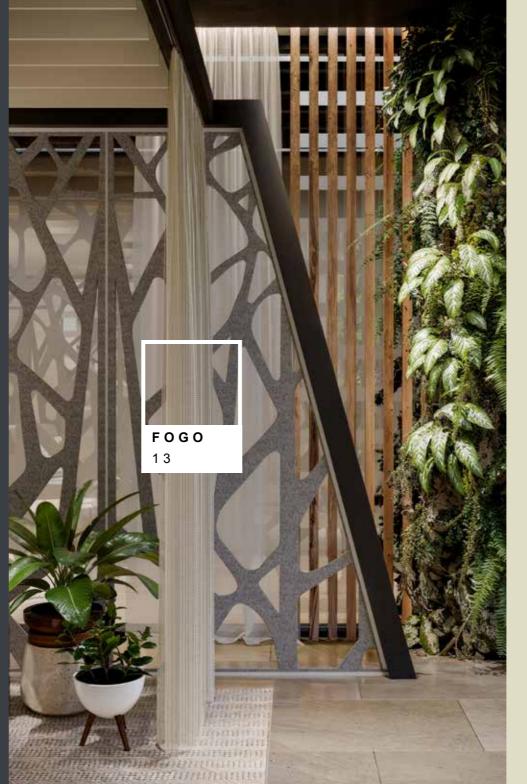

Spaces to create breakout lounge areas, with varying levels of visual and acoustic privacy.

Multitude of materials.

Extensive pallet of RAL paint colours, wall options, fabrics, woods and PET designs, to provide unique design features for every space.