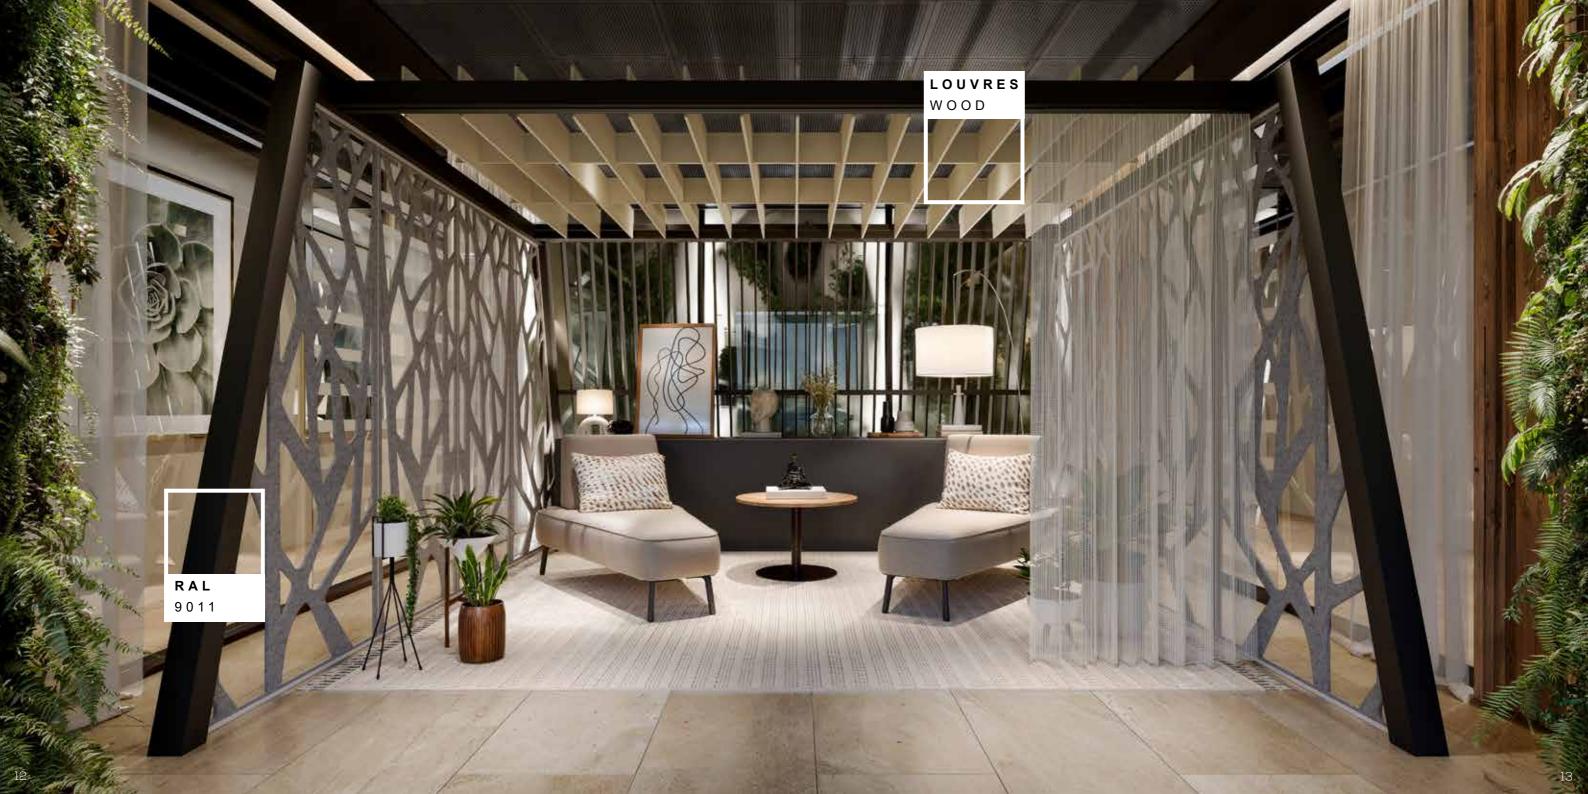

## Spaces to create breakout lounge areas, with varying levels of visual and acoustic privacy.

Adaptable architecture over fixed drywalls.

- Freestanding
- No fixed build
- Planning permission free systems.

Spaces to create breakout lounge areas, with varying levels of visual and acoustic privacy.

Multitude of materials.

Extensive pallet of RAL paint colours, wall options, fabrics, woods and PET designs, to provide unique design features for every space.