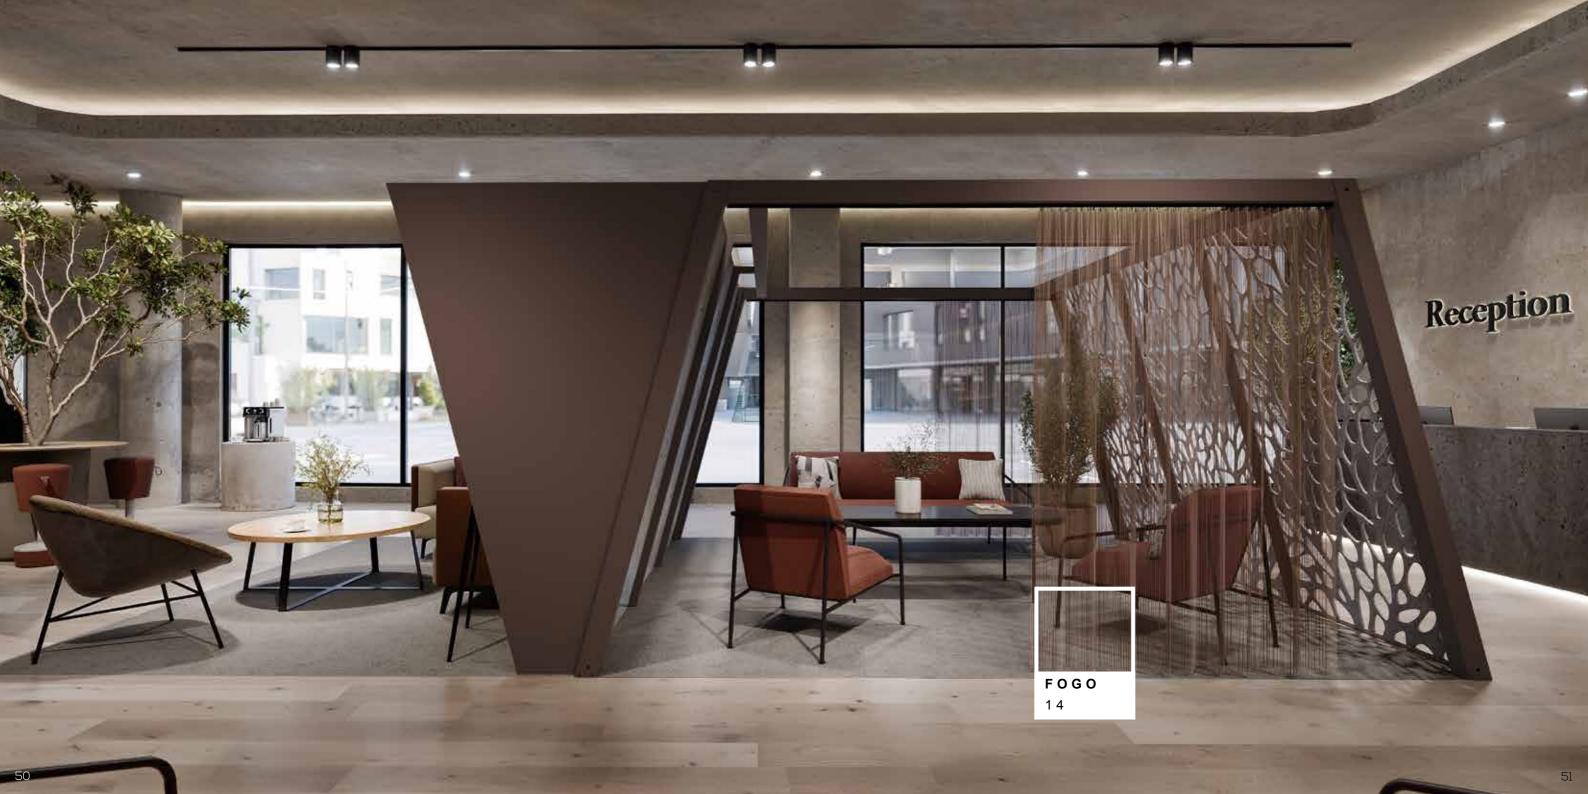

## Spaces to create breakout lounge areas, with varying levels of visual and acoustic privacy.

Adaptable architecture over fixed drywalls.

- Freestanding
- No fixed build
- Planning permission free systems.

Spaces to create breakout lounge areas, with varying levels of visual and acoustic privacy.

Multitude of materials.

Extensive pallet of RAL paint colours, wall options, fabrics, woods and PET designs, to provide unique design features for every space.