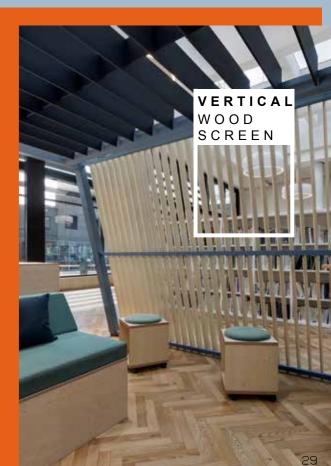

Spaces to create breakout lounge areas, with varying levels of visual and acoustic privacy.

Multitude of materials.

Extensive pallet of RAL paint colours, wall options, fabrics, woods and PET designs, to provide unique design features for every space.