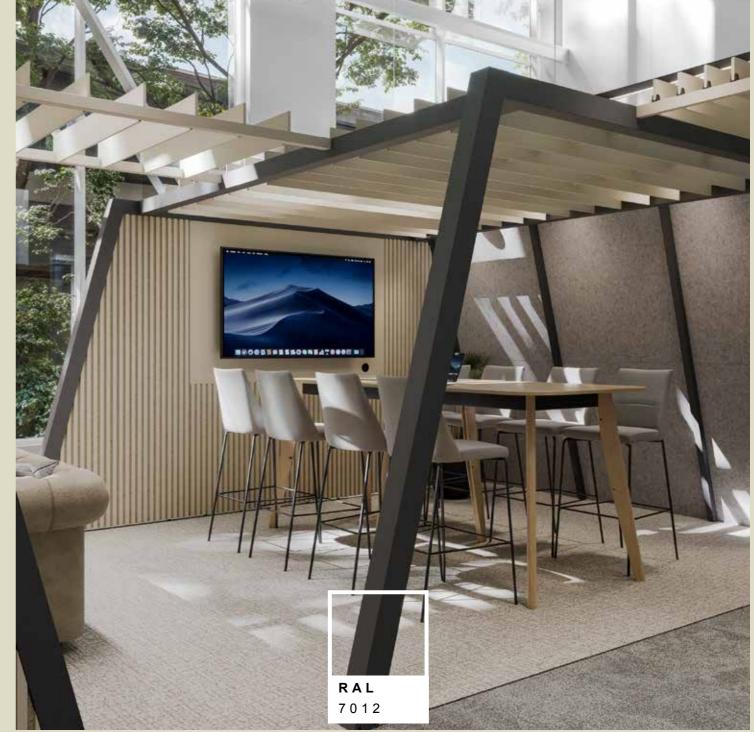

Spaces to create breakout lounge areas, with varying levels of visual and acoustic privacy.

Multitude of materials.

Extensive pallet of RAL paint colours, wall options, fabrics, woods and PET designs, to provide unique design features for every space.