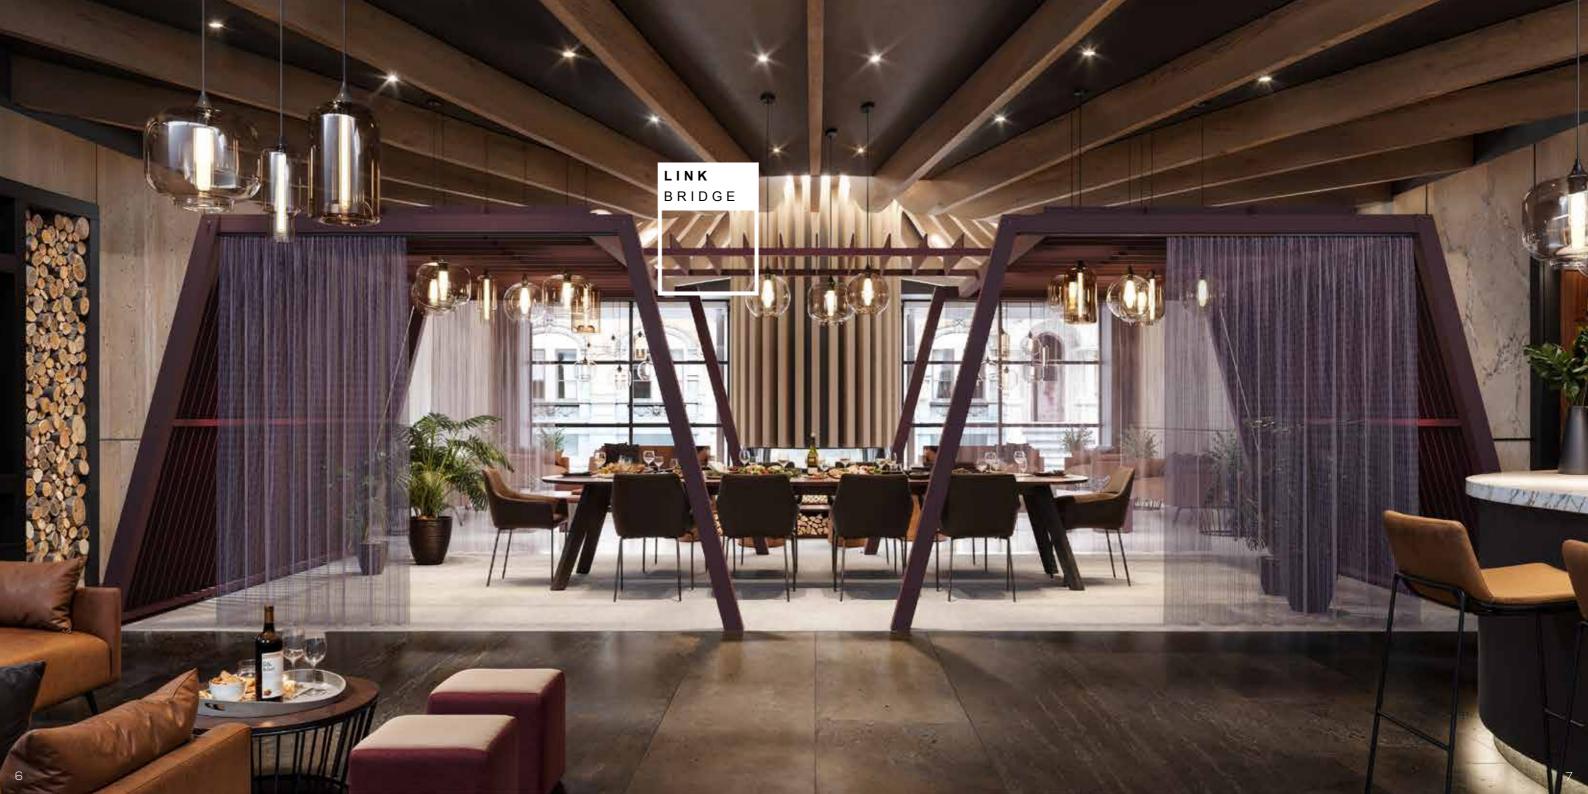

# A SPACE FOR EVERY SPACE

Design by Inspired Design.

Spaces for hospitality and hosting. creating comfortable high-end enclaves.

5

### **Shape-shifting Spaces.**

Interiors and user demands don't stand still, neither does spaces.

Spaces to escape and unwind, away from noisy, open-plan areas.

## Spaces to create breakout lounge areas, with varying levels of visual and acoustic privacy.

Adaptable architecture over fixed drywalls.

- Freestanding
- No fixed build
- Planning permission free systems.

Spaces to create breakout lounge areas, with varying levels of visual and acoustic privacy.

Multitude of materials.

Extensive pallet of RAL paint colours, wall options, fabrics, woods and PET designs, to provide unique design features for every space.