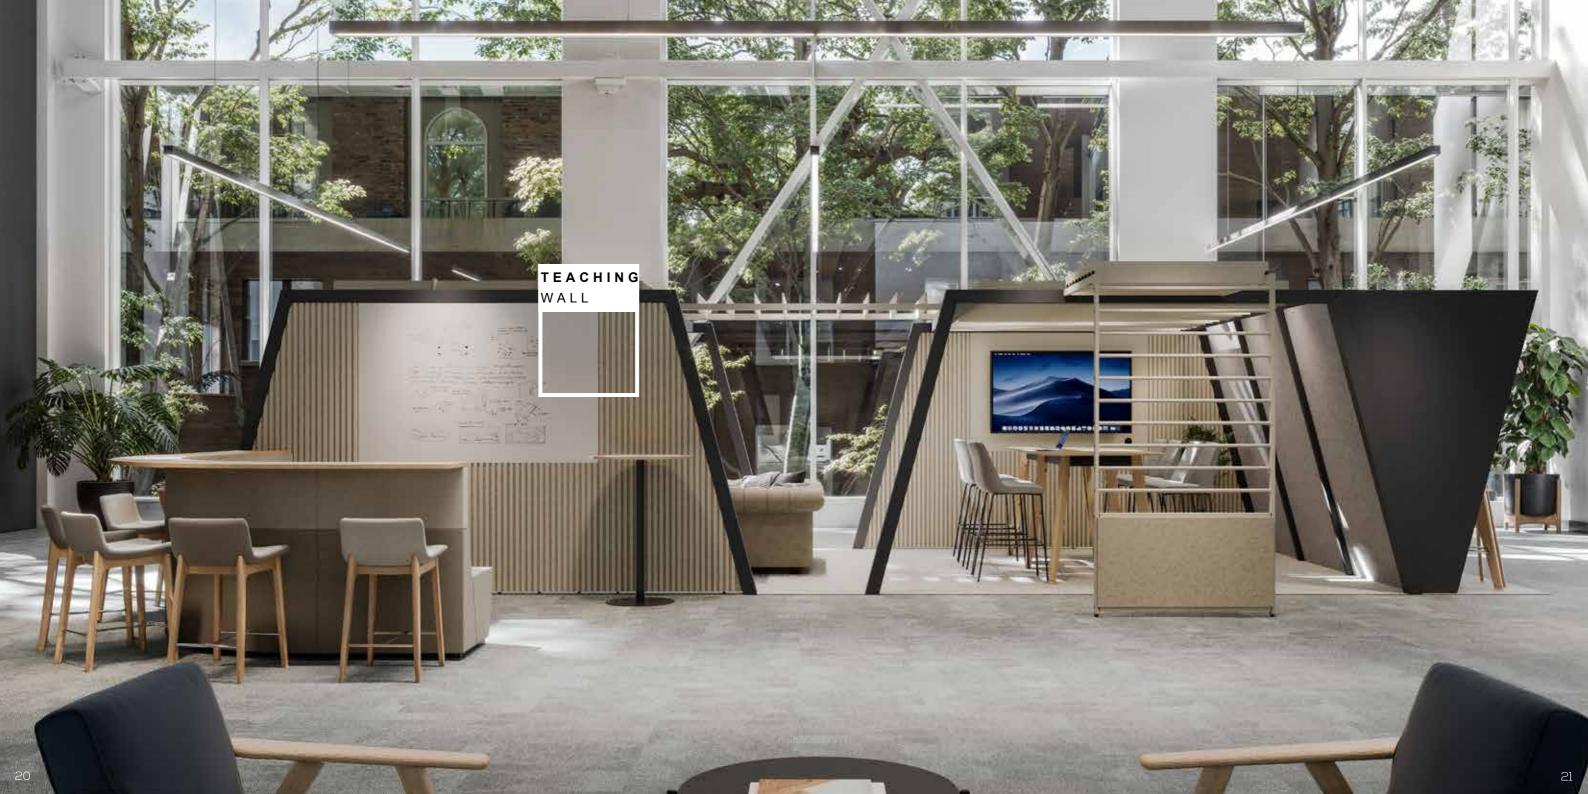

## Spaces to create breakout lounge areas, with varying levels of visual and acoustic privacy.

Adaptable architecture over fixed drywalls.

- Freestanding
- No fixed build
- Planning permission free systems.

Spaces that facilitate learning through the creation of private, productive zones.

Spaces that foster and empower creativity and inspiration.

Spaces that flex.
to work in ways
that suit anyone.

Spaces that provide necessary privacy for calls and meetings.