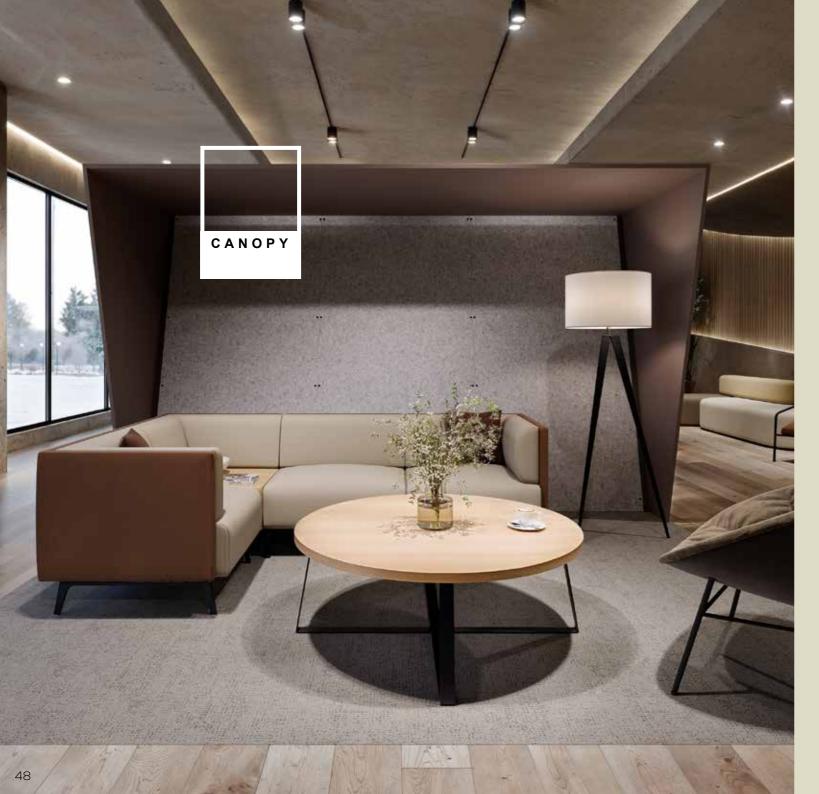

## Spaces to create breakout lounge areas, with varying levels of visual and acoustic privacy.

Adaptable architecture over fixed drywalls.

- Freestanding
- No fixed build
- Planning permission free systems.

Spaces to create breakout lounge areas, with varying levels of visual and acoustic privacy.

Multitude of materials.

Extensive pallet of RAL paint colours, wall options, fabrics, woods and PET designs, to provide unique design features for every space.