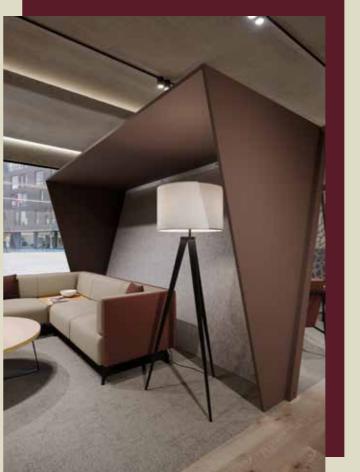

## Spaces to create breakout lounge areas, with varying levels of visual and acoustic privacy.

Adaptable architecture over fixed drywalls.

- Freestanding
- No fixed build
- Planning permission free systems.

Spaces to create breakout lounge areas, with varying levels of visual and acoustic privacy.

Multitude of materials.

Extensive pallet of RAL paint colours, wall options, fabrics, woods and PET designs, to provide unique design features for every space.