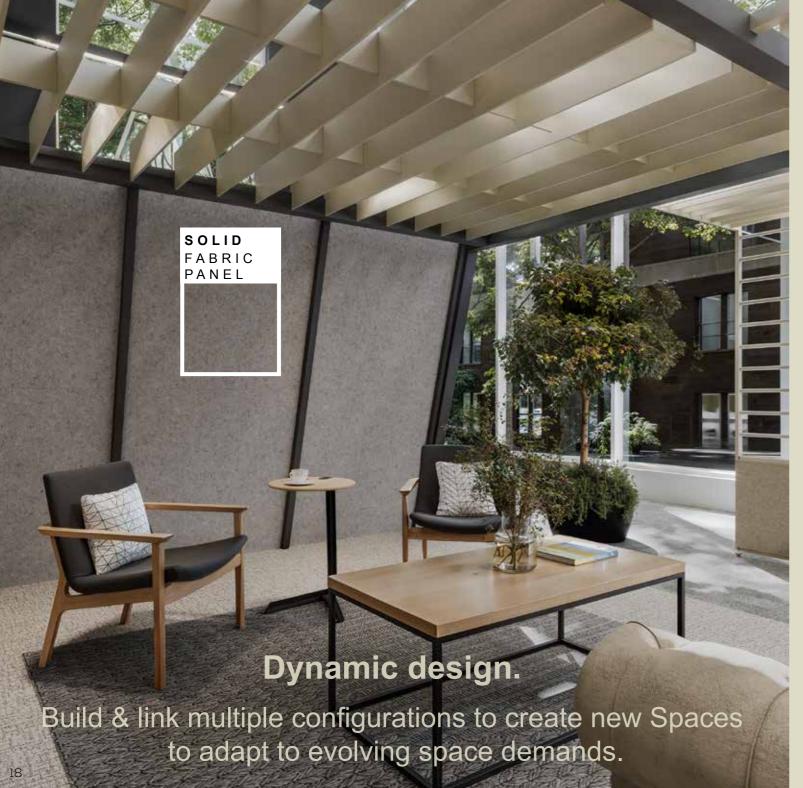

### **Designed for disassembly.**

Spaces can be reconfigured, reimagined, and reshaped.

Spaces that support collaboration and teamwork.

## Spaces to create breakout lounge areas, with varying levels of visual and acoustic privacy.

Adaptable architecture over fixed drywalls.

- Freestanding
- No fixed build
- Planning permission free systems.