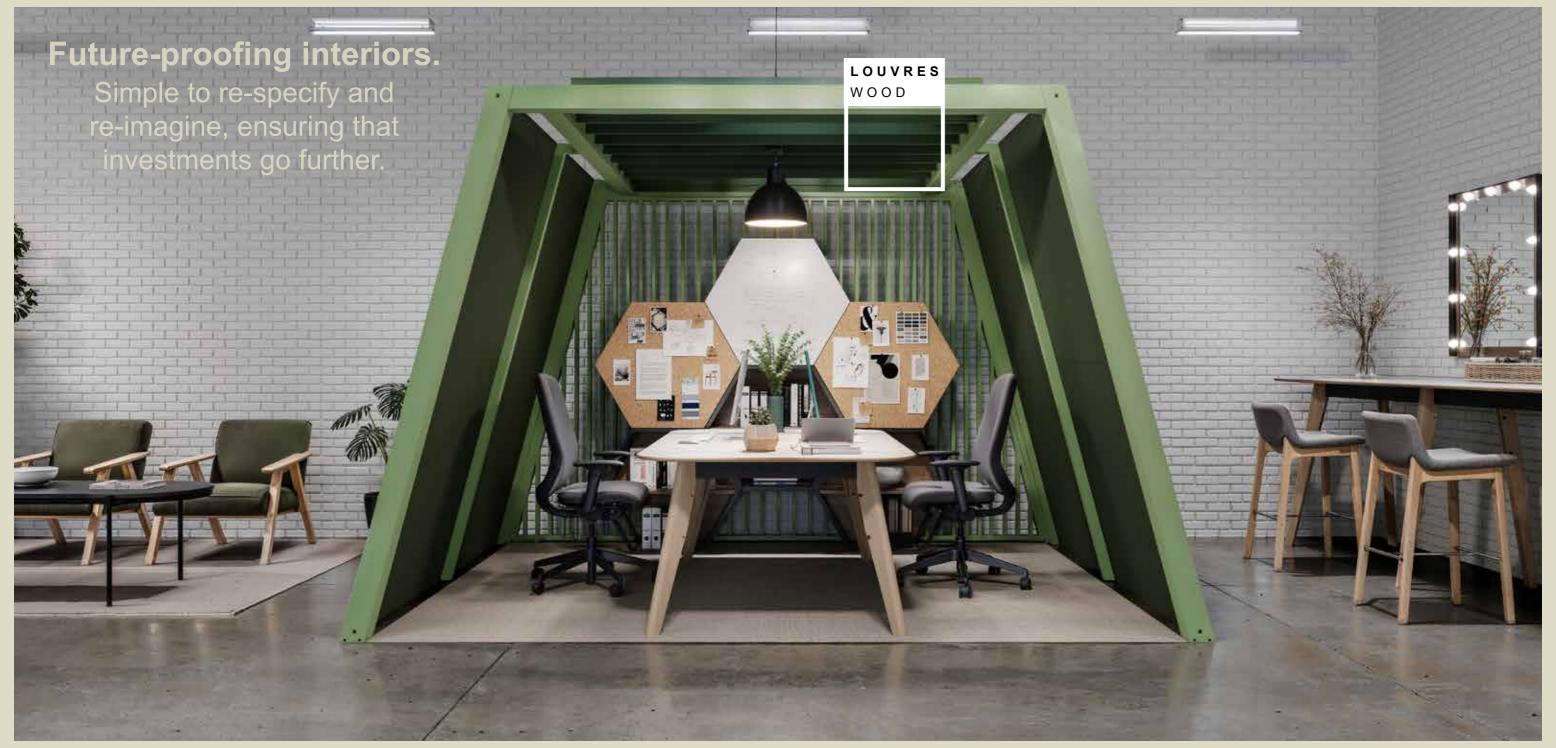

### **Designed for disassembly.**

Spaces can be reconfigured, reimagined, and reshaped.

Spaces that support collaboration and teamwork.

## Spaces to create breakout lounge areas, with varying levels of visual and acoustic privacy.

Adaptable architecture over fixed drywalls.

- Freestanding
- No fixed build
- Planning permission free systems.

Spaces to create breakout lounge areas, with varying levels of visual and acoustic privacy.

Multitude of materials.

Extensive pallet of RAL paint colours, wall options, fabrics, woods and PET designs, to provide unique design features for every space.