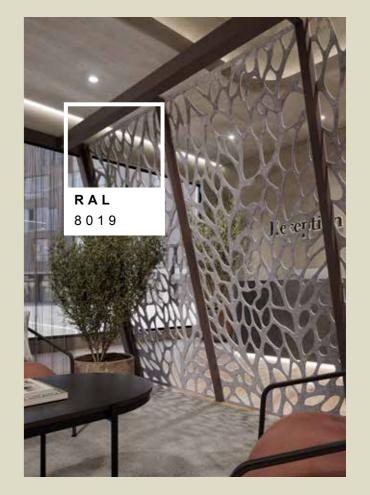

Spaces to create breakout lounge areas, with varying levels of visual and acoustic privacy.

Multitude of materials.

Extensive pallet of RAL paint colours, wall options, fabrics, woods and PET designs, to provide unique design features for every space.