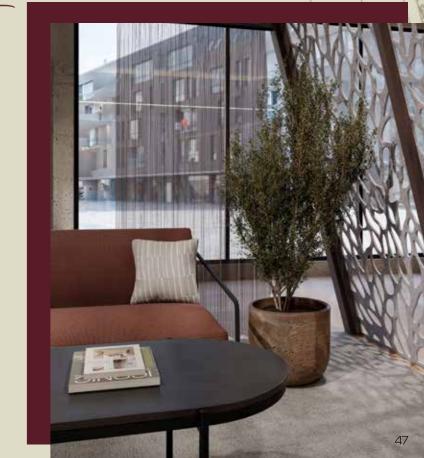

## Spaces to create breakout lounge areas, with varying levels of visual and acoustic privacy.

Adaptable architecture over fixed drywalls.

- Freestanding
- No fixed build
- Planning permission free systems.

Spaces to create breakout lounge areas, with varying levels of visual and acoustic privacy.

Multitude of materials.

Extensive pallet of RAL paint colours, wall options, fabrics, woods and PET designs, to provide unique design features for every space.