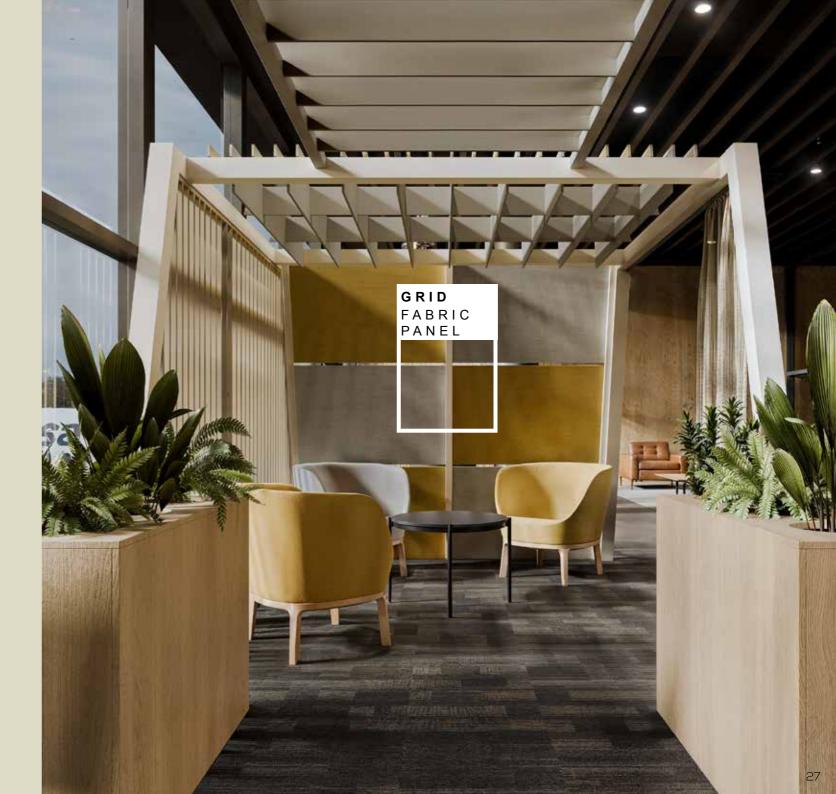

## Spaces to create breakout lounge areas, with varying levels of visual and acoustic privacy.

Adaptable architecture over fixed drywalls.

- Freestanding
- No fixed build
- Planning permission free systems.

Spaces to create breakout lounge areas, with varying levels of visual and acoustic privacy.

Multitude of materials.

Extensive pallet of RAL paint colours, wall options, fabrics, woods and PET designs, to provide unique design features for every space.