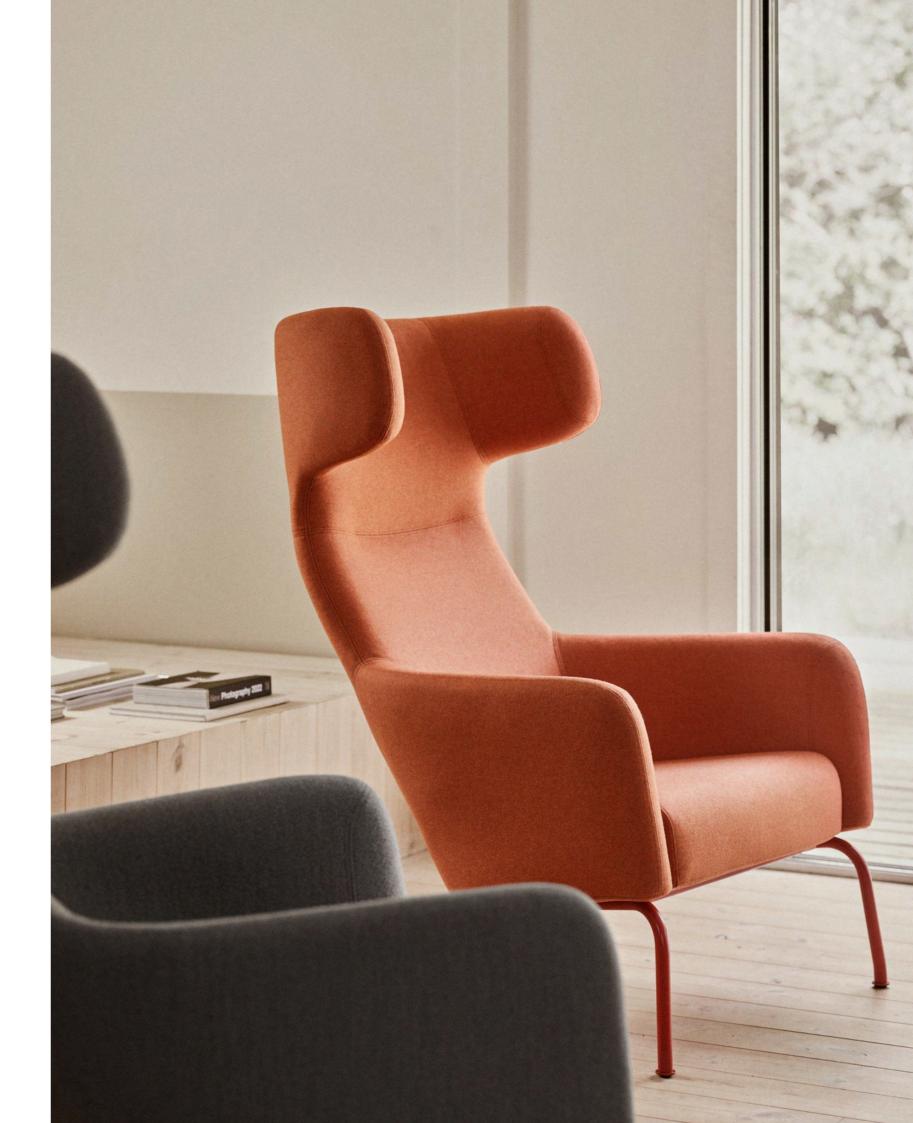

## CHAIRS

When furnishing a space, SOFTLINE chairs do more than just provide a place to sit – they add comfort and a stylish touch, elevating the entire room. Whether it's a lounge chair, a swivel chair, a dining chair, or a high-back option, each one is carefully crafted by our design team to create inviting spaces where people can gather and connect.

Picture a sleek lounge chair in a modern living room, offering a cosy spot for guests to relax. Or a swivel chair in a home office, allowing you to move effortlessly while boosting productivity. In a conference room, the right chairs can bring comfort to long meetings and foster collaboration and creativity.

No matter the setting, our chairs set the tone for a welcoming environment, turning any space into a place where people come together, share moments, and create lasting memories.

/ LOUNGE / SWIVEL / CONFERENCE / DINING