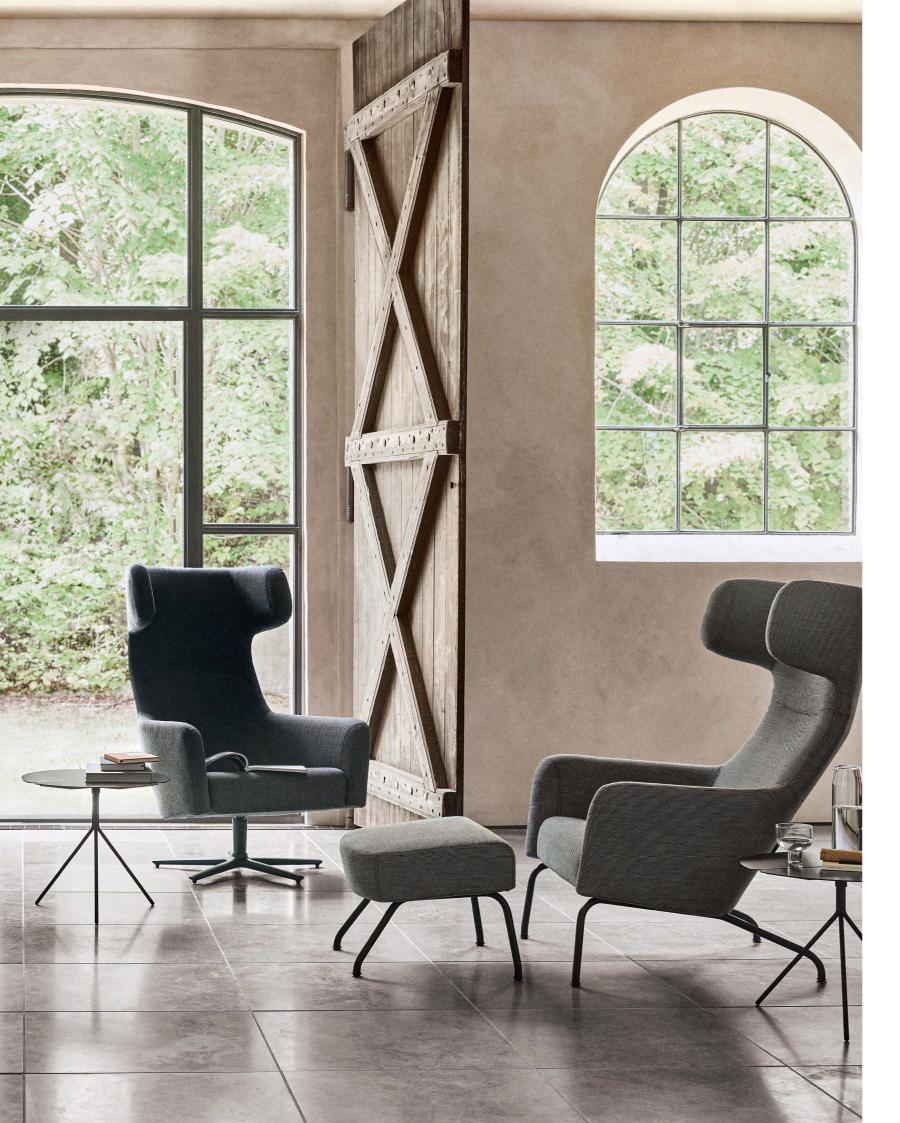

### DESIGN: BUSK + HERTZOG

### A new classic.

Looking for an iconic armchair for relaxation, contemplation and admiration? HAVANA is like a classic armchair that has been given a super-modern makeover with details and a rounded design that doesn't compromise on comfort. As the name suggests, this chair is synonymous with comfort and warmth – with or without a cigar.

Interior Innovation Award 2014

GOOD DESIGN AWARD 2014

Wing chair L 79 D 95 H 113 SH 39/35 cm Low chair L 79 D 88 H 86 SH 39/35 cm Footstool L 58 D 48 H 39 cm