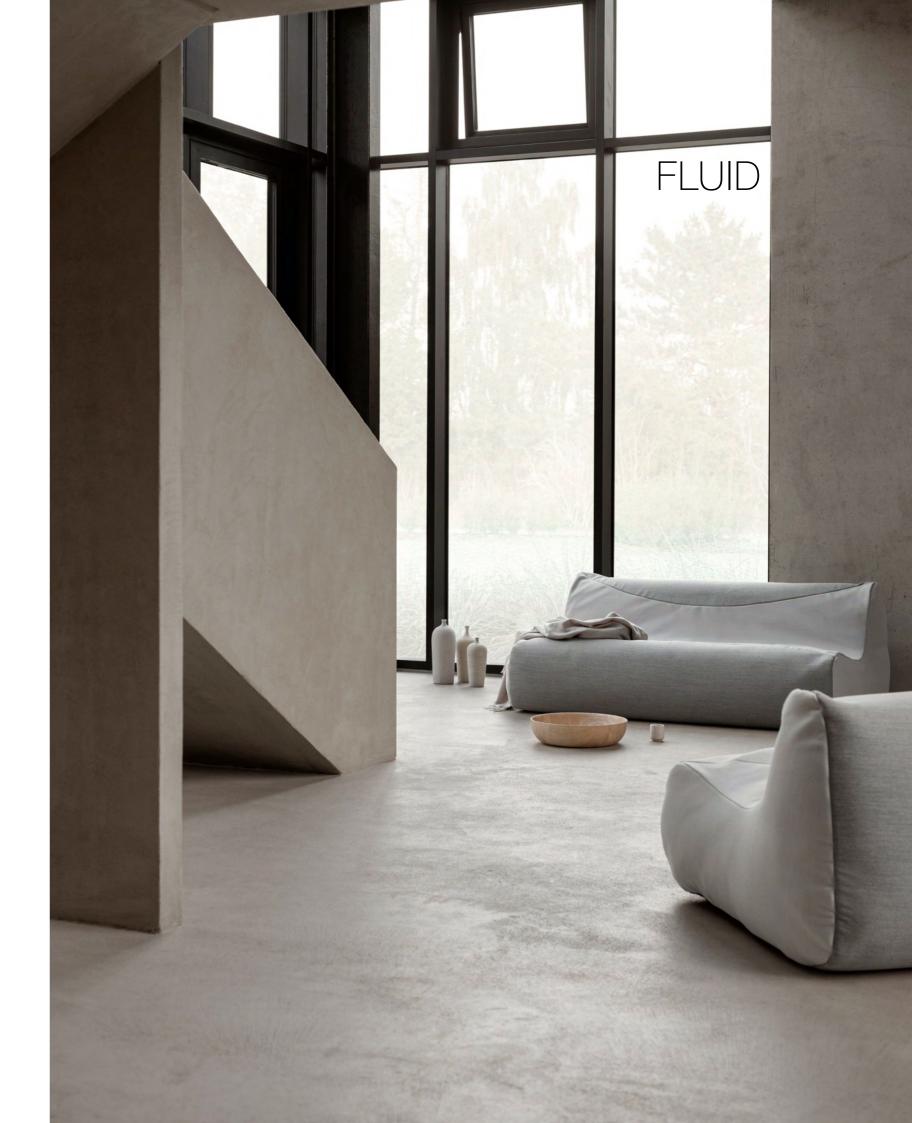

Chair L 125 D 87 H 109 SH 39 cm L 242 D 87 H 109 SH 39 cm

An invitation to relax.

FLUID is a relaxing and comfortable sofa and chair based on the beanbag principle. It adapts to the person who sits in it, and it's incredibly relaxing. Light, comfy and available in materials for indoor and outdoor use.

Sofa L 160 D 105 H 65 SH 30 cm Chair L 95 D 105 H 65 SH 30 cm

Origami unfolded.
Remember the folded paper fortune-tellers that children make? The iconic and truly striking lounge chair FOLD is inspired by those. The upholstery is constructed of various geometric shapes and sits simply on four distinct legs. This creates a light and springy look despite the generous padding. A relaxing chair for private homes and public spaces.