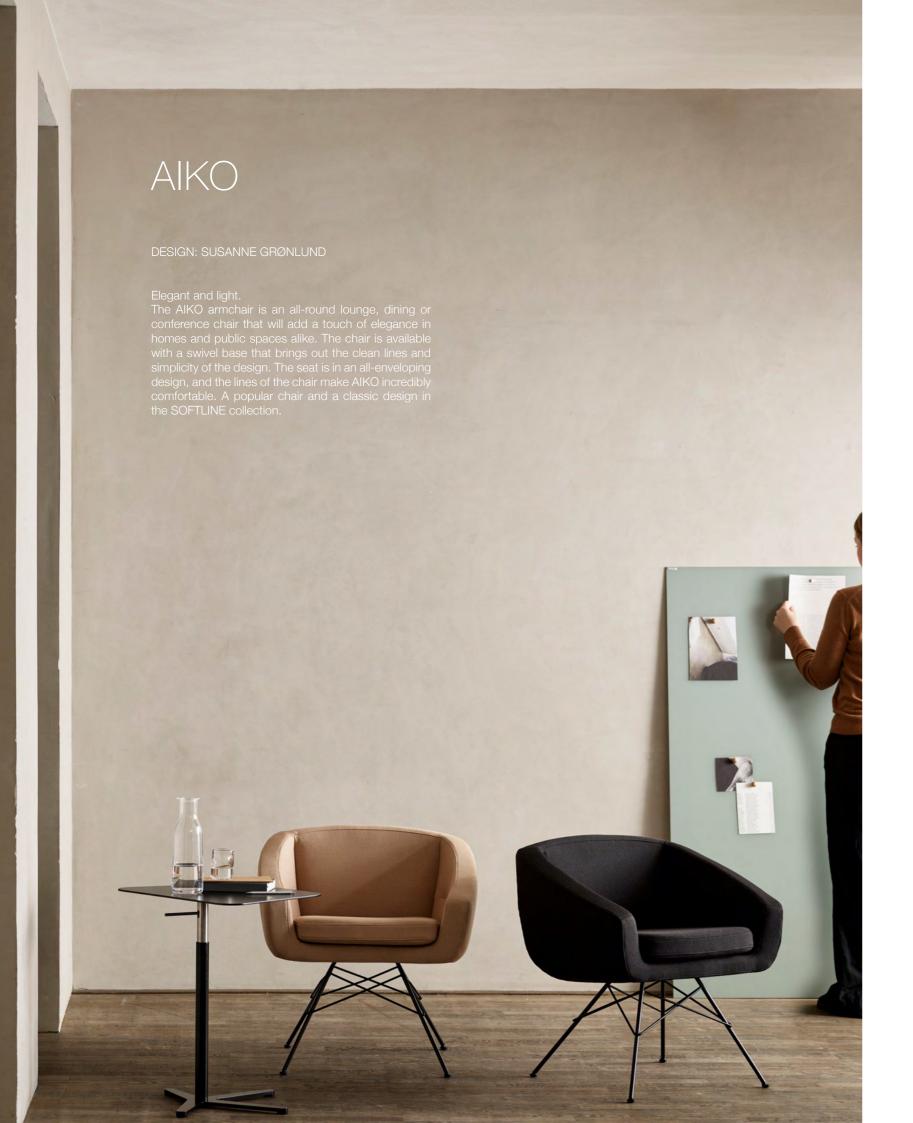

### DESIGN: BUSK + HERTZOG

### A new classic.

Looking for an iconic armchair for relaxation, contemplation and admiration? HAVANA is like a classic armchair that has been given a super-modern makeover with details and a rounded design that doesn't compromise on comfort. As the name suggests, this chair is synonymous with comfort and warmth – with or without a cigar.

Interior Innovation Award 2014

GOOD DESIGN AWARD 2014

Wing chair L 79 D 95 H 113 SH 39/35 cm Low chair L 79 D 88 H 86 SH 39/35 cm Footstool L 58 D 48 H 39 cm