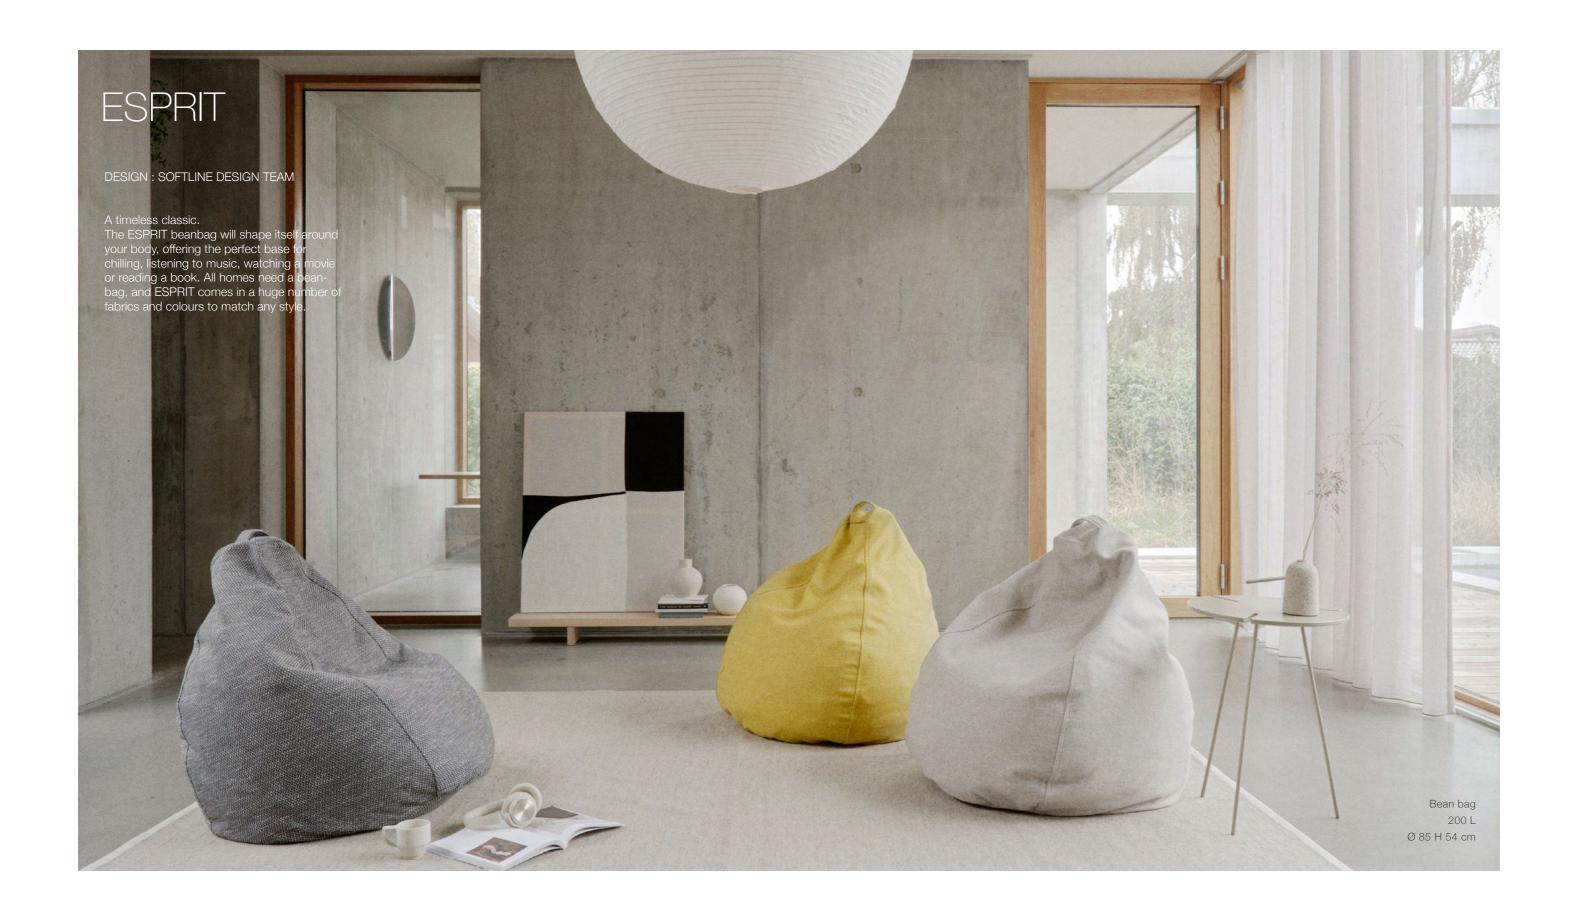

40/37 cm

# SITT

### DESIGN: SUSANNE GRØNLUND

An innovative bean bag SITT is a unique bean bag that lets you sit in different comfortable positions. The special design of the cover creates stability, so it doesn't collapse. It even looks good after you've used it. Available in materials for outdoor and indoor use.

Bean bag L 80 D 130 H 73 SH 30 cm





DESIGN: SOFTLINE DESIGN TEAM

A timeless Classic.

The MAGNUM beanbag will shape itself around your body, offering the perfect base for chilling, listening to music, watching a movie or reading a book. It can be used in both private and public spaces, and MAGNUM comes in a vast number of fabrics and colours to match any interior style.

any interior style. Available in materials for outdoor and indoor use.

Bean bag 325 L Ø 100 H 70 cm





# AIKO SWIVEL



Lounge Chair
L 64 D 58 H 70 SH 45 cm
Conference Chair
L 64 D 58 H 75 SH 50 cm
Swivel Chair
L 64 D 55 H 75 SH 50 cm



# ANGEL

DESIGN: BUSK + HERTZOG

Iconic forms. With an edgy and iconic design, ANGEL is a lounge chair that can be used as a stand-alone element in the interior design, but also works perfectly in combination with other styles of furniture for a personal and modern look. The design is soft, inviting and ultra-stylish at the same time.

GOOD DESIGN AWARD 2011

L 81 D 76 H 102 SH 42 cm

# APOLLO

### DESIGN: STINE ENGELBRECHTSEN

Keep on rocking.

A rocking chair? Yes, a fun rocking chair in a modern design, that is precisely what APOLLO is. Very decorative and a sculpture on its own, the APOLLO chair will be your new favourite place to relax. The design