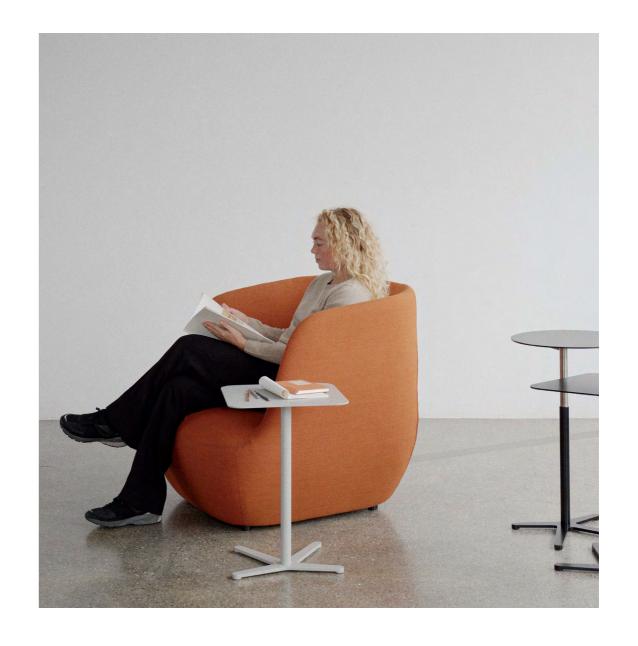

## CHAIRS

When furnishing a space, SOFTLINE chairs do more than just provide a place to sit – they add comfort and a stylish touch, elevating the entire room. Whether it's a lounge chair, a swivel chair, a dining chair, or a high-back option, each one is carefully crafted by our design team to create inviting spaces where people can gather and connect.

Picture a sleek lounge chair in a modern living room, offering a cosy spot for guests to relax. Or a swivel chair in a home office, allowing you to move effortlessly while boosting productivity. In a conference room, the right chairs can bring comfort to long meetings and foster collaboration and creativity.

No matter the setting, our chairs set the tone for a welcoming environment, turning any space into a place where people come together, share moments, and create lasting memories.

/ LOUNGE / SWIVEL / CONFERENCE / DINING