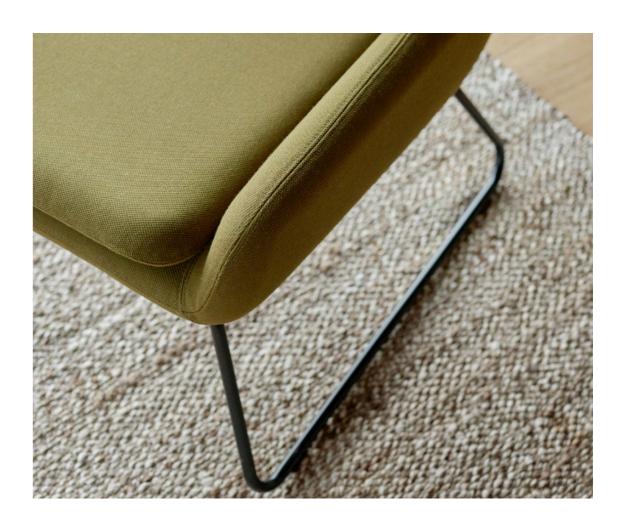

### DESIGN: BUSK + HERTZOG

Versatile elegance.
Sit back and relax in the elegant COCO chair. The defined, rounded lines give this chair a modern look that works perfectly in any setting – private or public. Choose between a number of fabrics and colours to match your interior design and visions.

L 65 D 73 H 76 SH 40 cm