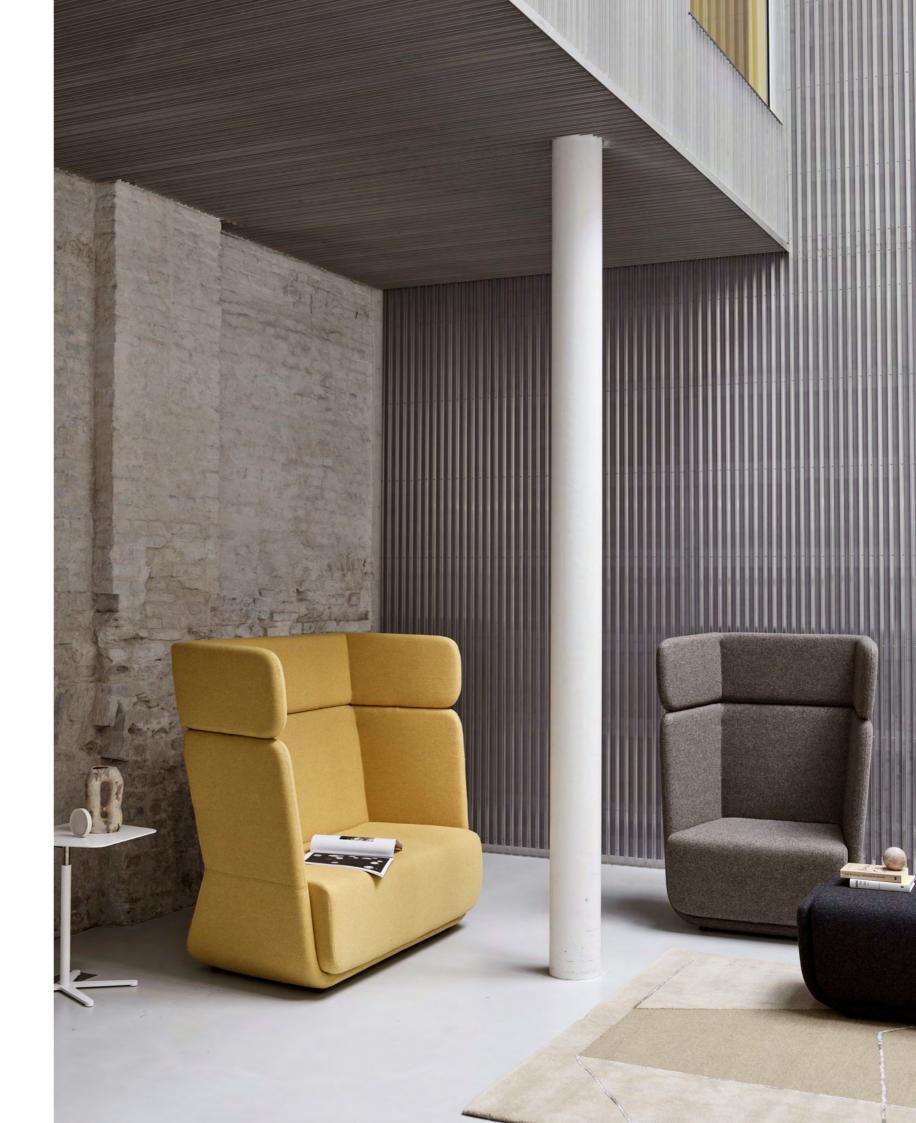

## **OPERA**

DESIGN: BUSK + HERTZOG

A symphony of possibilities. The OPERA sofa and chair is designed with our need for both communication, interaction and privacy in mind. Choose a high or a low backrest depending on the atmosphere you wish to create. OPERA can be used single standing, in traditional seating groups or in larger configurations. A combination of the sofas and the chairs create a fresh and contemporary look.