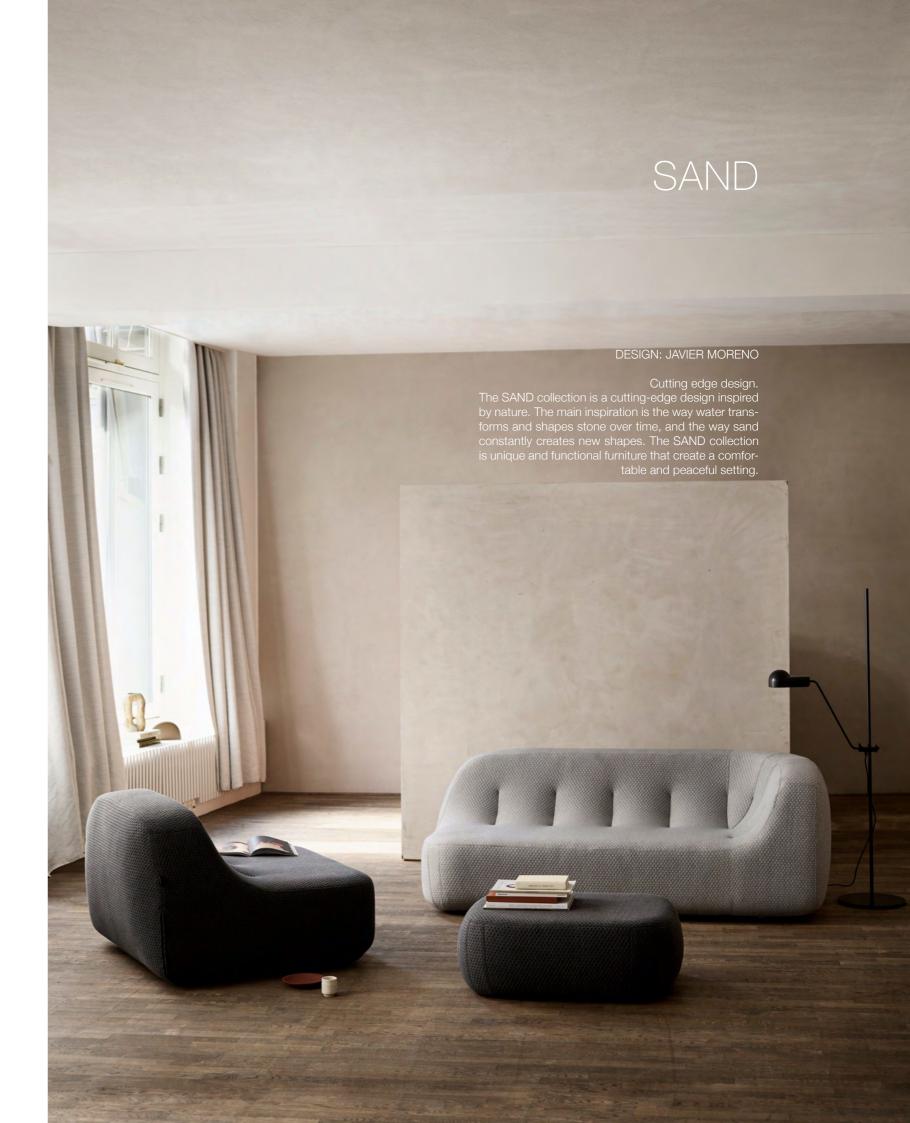

wire. It's a fun and eye-catching accessory that will make you smile. Creates a wonderful atmosphere in lounge areas and lobbies.

ME&U

Swing L 62 D 40 H 27 cm



### DESIGN: CHARLOTTE HØNCKE

Comfortable and cool.

NOLA is a series of lounge furniture consisting of an armchair and a sofa perfect for private homes and public spaces. It's created with comfort, simplicity and lightness in mind, which is emphasized by the steel frame and the soft and minimalistic lines of the design. The furniture is designed to look beautiful from all angles and can be placed anywhere in the room – even in small rooms thanks to the petite sizes.

Chair L 71 D 92 H 93 SH 45/42 cm Sofa L 147 D 92 H 93 SH 45/42 cm



Chair L 100 D 100 H 71 SH 36 cm Sofa L 190 D 100 H 71 SH 36 cm Pouf L 85 D 67 H 30 SH 30 cm





Casual and happy.

ORLANDO is a modern swivel chair in a simple, happy and positive design that suits any room or setting. Choose between the many colours and find one to match your interior design. Minimalistic and comfortable.

Chair L 80 D 65 H 71 SH 40 cm





# ORLANDO WOOD

DESIGN: BUSK + HERTZOG

A touch of nature. ORLANDO WOOD is available with a light and springy wooden frame that creates a contemporary and inviting look. The chair is comfortable and spacious and matches both modern and vintage furniture perfectly. The innovative finish of how the back meets the seat is a sophisticated detail that calls for the chair to be places in a spot where it can be seen from all angles.

GOOD DESIGN AWARD 2019

L 80 D 65 H 74 SH 40 cm Bench L 143 D 66 H 74 SH 40 cm





Relax chair L 63