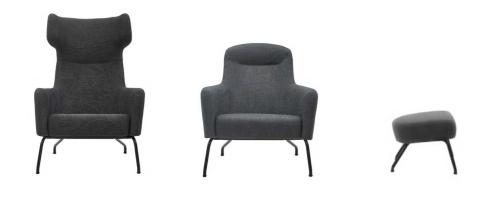

### DESIGN: BUSK + HERTZOG

### A new classic.

Looking for an iconic armchair for relaxation, contemplation and admiration? HAVANA is like a classic armchair that has been given a super-modern makeover with details and a rounded design that doesn't compromise on comfort. As the name suggests, this chair is synonymous with comfort and warmth – with or without a cigar.

Interior Innovation Award 2014

GOOD DESIGN AWARD 2014

Wing chair L 79 D 95 H 113 SH 39/35 cm Low chair L 79 D 88 H 86 SH 39/35 cm Footstool L 58 D 48 H 39 cm