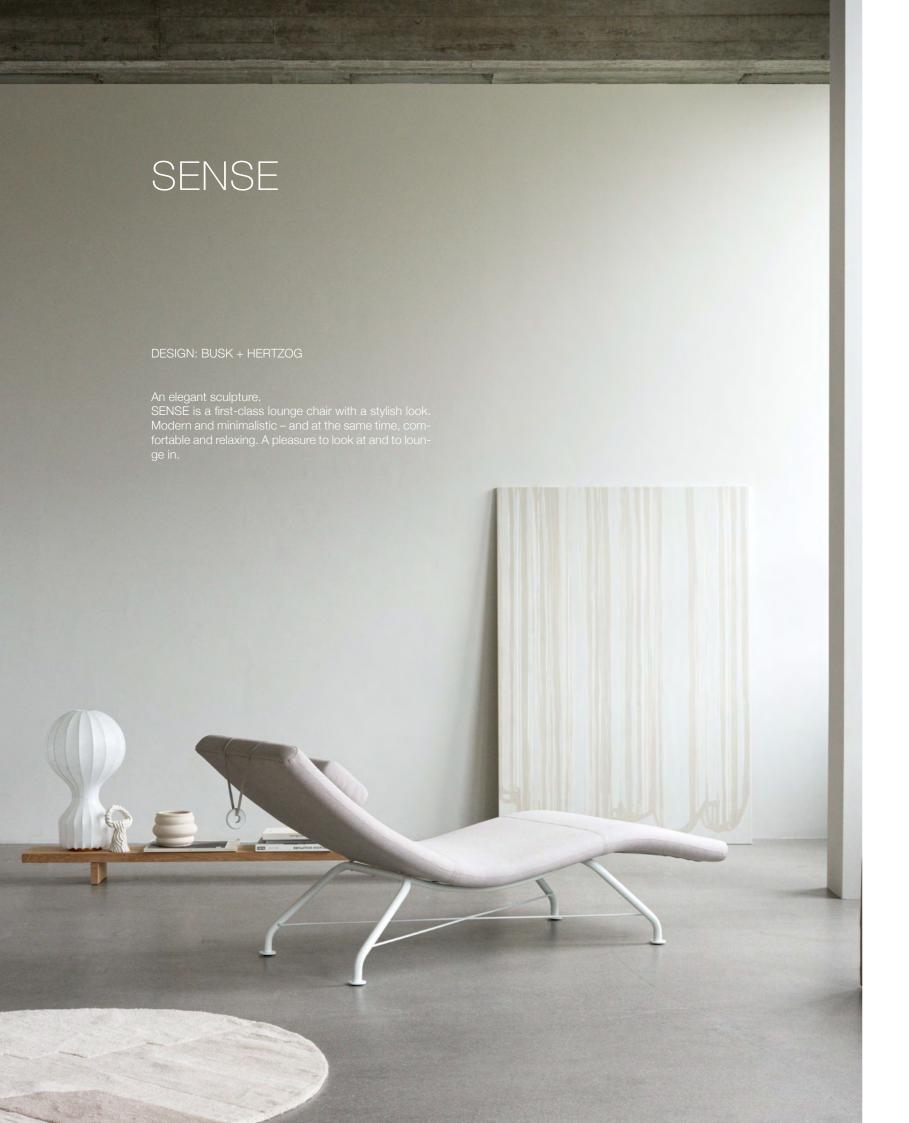

# DESIGNERS

Andreas Lund

Johannes Steinbauer

Stine Engelbrechtsen

Michiel van der Kley

DESIGN: BUSK + HERTZOG

Settle in.
BAIXA is a comfortable lounge chair with a unique design that captures the past as well as the future.
Flowingly the lumbar support turns into the armrest – round and soft like the upper part of the backrest.

GOOD DESIGN AWARD 2019

Chair L 85 D 86 H 71 SH 40/33 cm