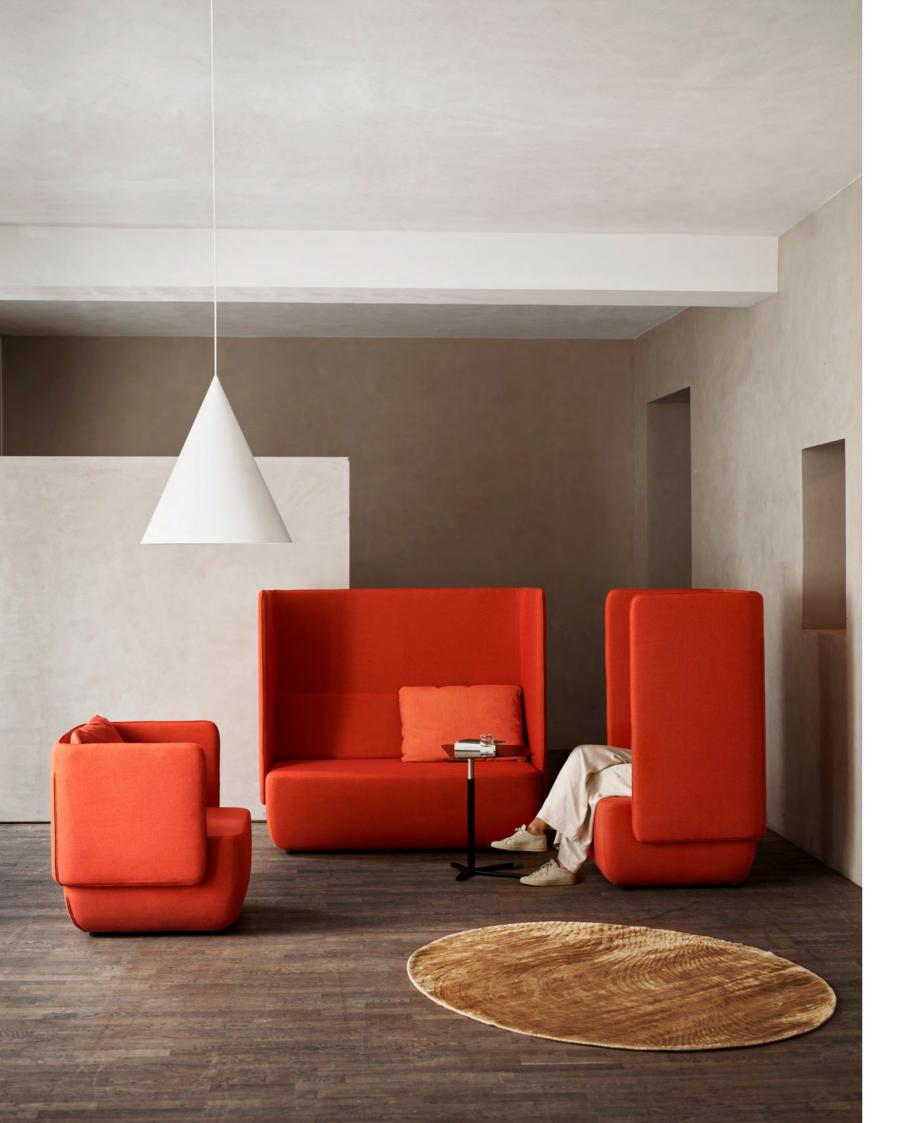

## **OPERA**

DESIGN: BUSK + HERTZOG

A symphony of possibilities. The OPERA sofa and chair is designed with our need for both communication, interaction and privacy in mind. Choose a high or a low backrest depending on the atmosphere you wish to create. OPERA can be used single standing, in traditional seating groups or in larger configurations. A combination of the sofas and the chairs create a fresh and contemporary look.