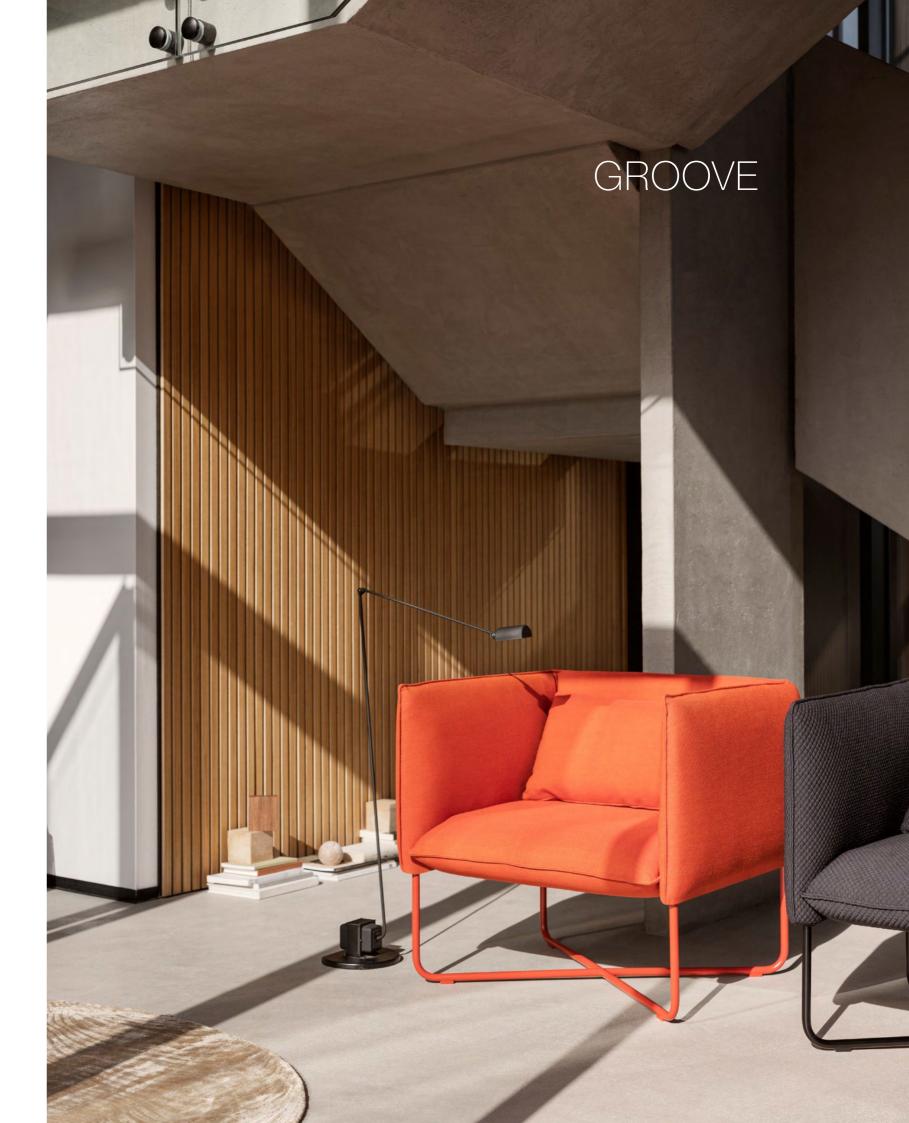

Relax Chair L 70 D 190 H 39 cm Bed 70 x 190 cm

Suits any home.
GROOVE is incredibly comfortable and easy to style in any interior setting. With its classic and contemporary design, GROOVE fits right into any living room and adds a touch of style. Choose a colour and fabric to match your design visions.

Chair L 80 D 75 H 76 SH 40 cm