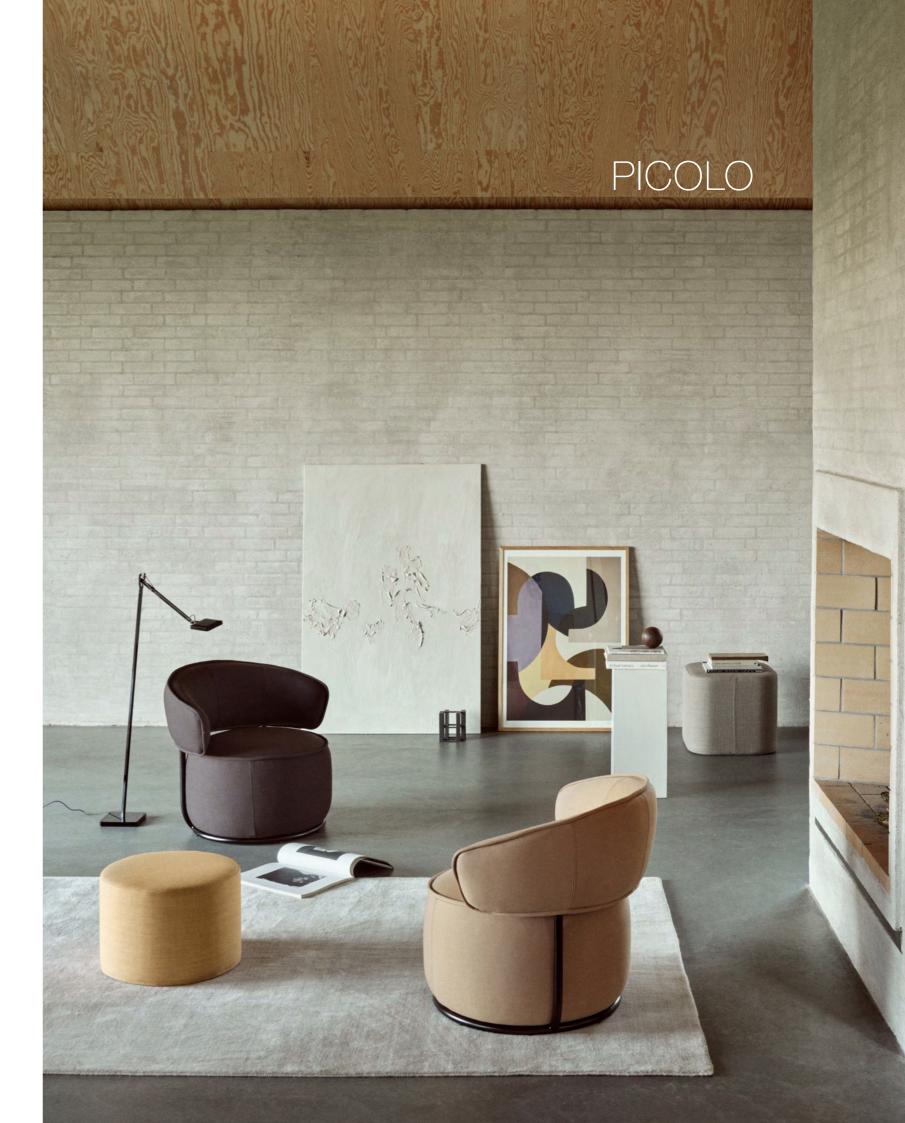

### DESIGN: SASCHA SARTORY

At your service.
The round and welcoming shape of the PICOLO lounge chair invites you to sit down and relax. It offers maximum comfort in a contemporary and minimalistic design that suits all kinds of environments. Even a small room can fit this compact and versatile lounge chair that will be an elegant addition to the interior design. The seat is upholstered with high-quality foam placed inside a sleek steel frame that also holds the soft backrest soft backrest.

Chair L 79 D 70 H 67 SH 40 cm