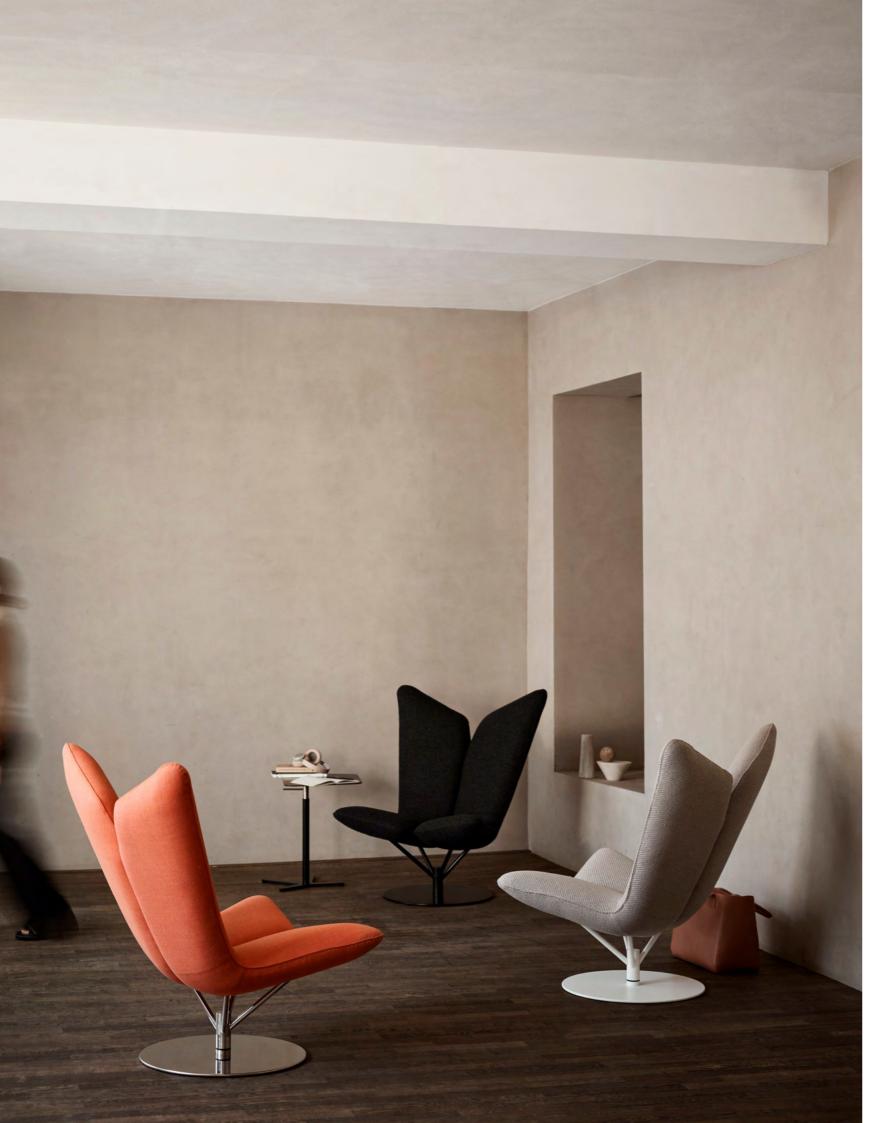

### DESIGN: PHILIP BRO

Relax and drift away.

The large shell of the MOAI chair is inspired by the soft shapes of bricks and stone rolling back and forth on the beach. It's designed to close comfortably around you when you sit in it. A quiet little room on four legs that lets you have a peaceful moment for yourself, created for privacy with potimum acquestics. created for privacy with optimum acoustics.

The distinctive notches around the armrest add personality and act as comfortable support when you're getting up. From the side, the MOAI chair has a unique and slightly naive expression that's reminiscent of the massive sculptures of faces on Easter Island.

GOOD DESIGN AWARD 2017

GERMAN DESIGN AWARD 2018

Lounge chair L 89 D 81 H 125 SH 45 cm L 149 D 81 H 125 SH 45 cm