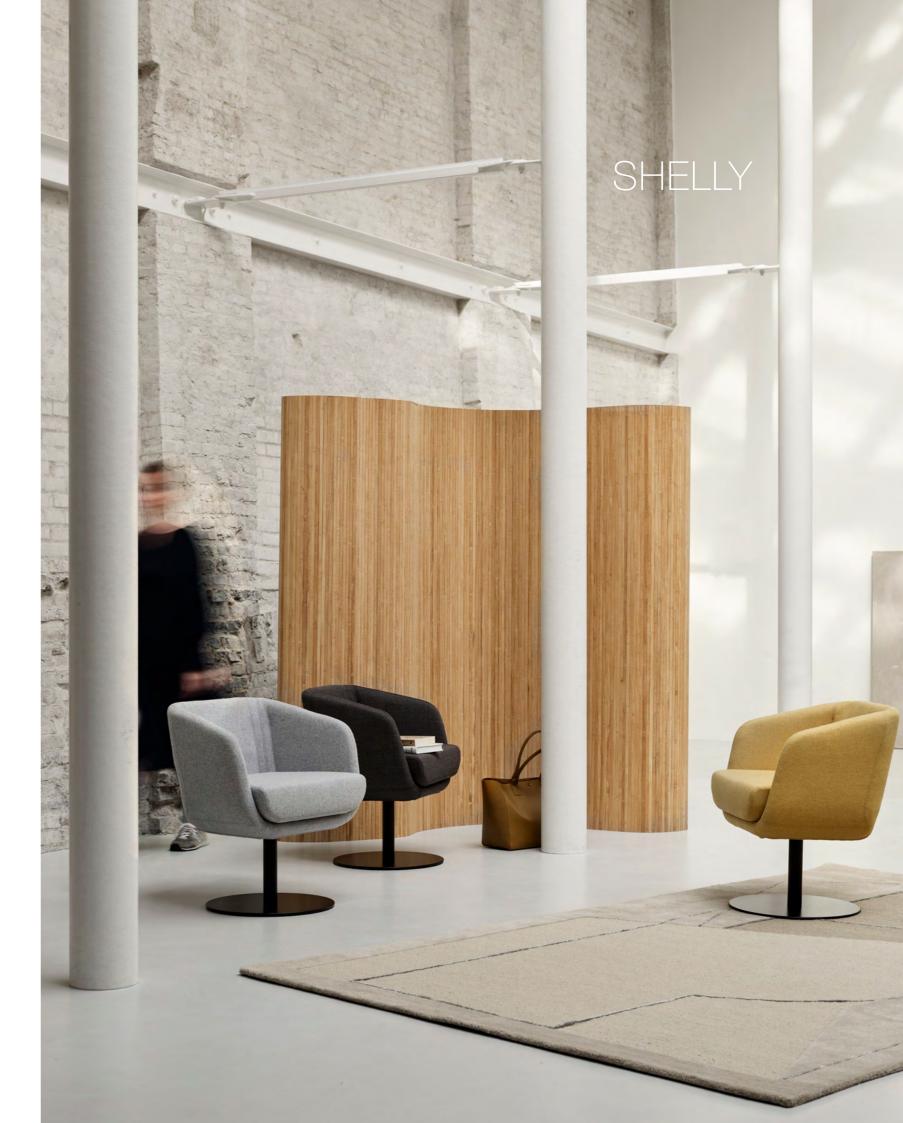

### DESIGN: MATTHIAS DEMACKER

A cosy, protected feeling.

The upholstered shell of SHELLY embraces you and creates a cosy, protected feeling. Perfect for private and public spaces. The design is minimalistic and classic and will fit in all kinds of interiors.

Chair L 64 D 52 H 74 SH 46 cm