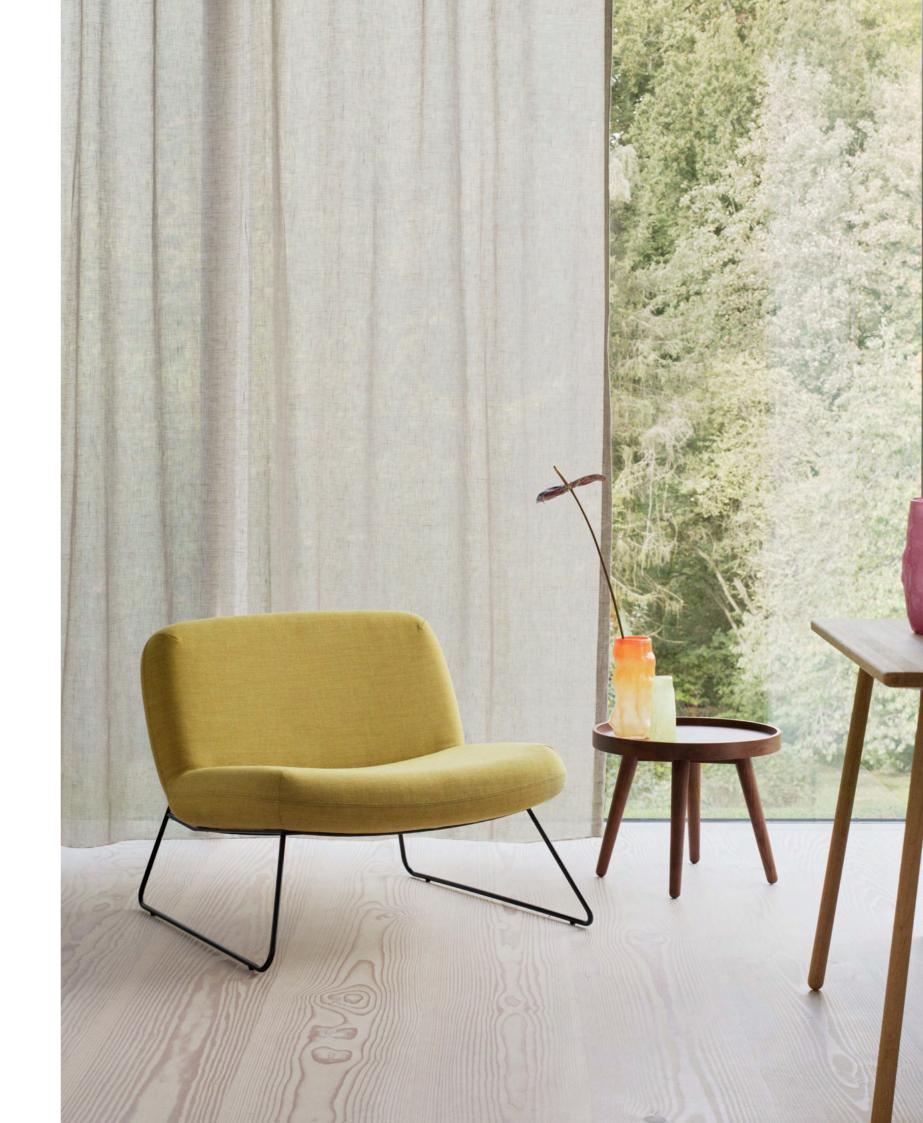

# SITT

### DESIGN: SUSANNE GRØNLUND

An innovative bean bag SITT is a unique bean bag that lets you sit in different comfortable positions. The special design of the cover creates stability, so it doesn't collapse. It even looks good after you've used it. Available in materials for outdoor and indoor use.

Bean bag L 80 D 130 H 73 SH 30 cm

DESIGN: SOFTLINE DESIGN TEAM

A timeless Classic.

The MAGNUM beanbag will shape itself around your body, offering the perfect base for chilling, listening to music, watching a movie or reading a book. It can be used in both private and public spaces, and MAGNUM comes in a vast number of fabrics and colours to match any interior style.