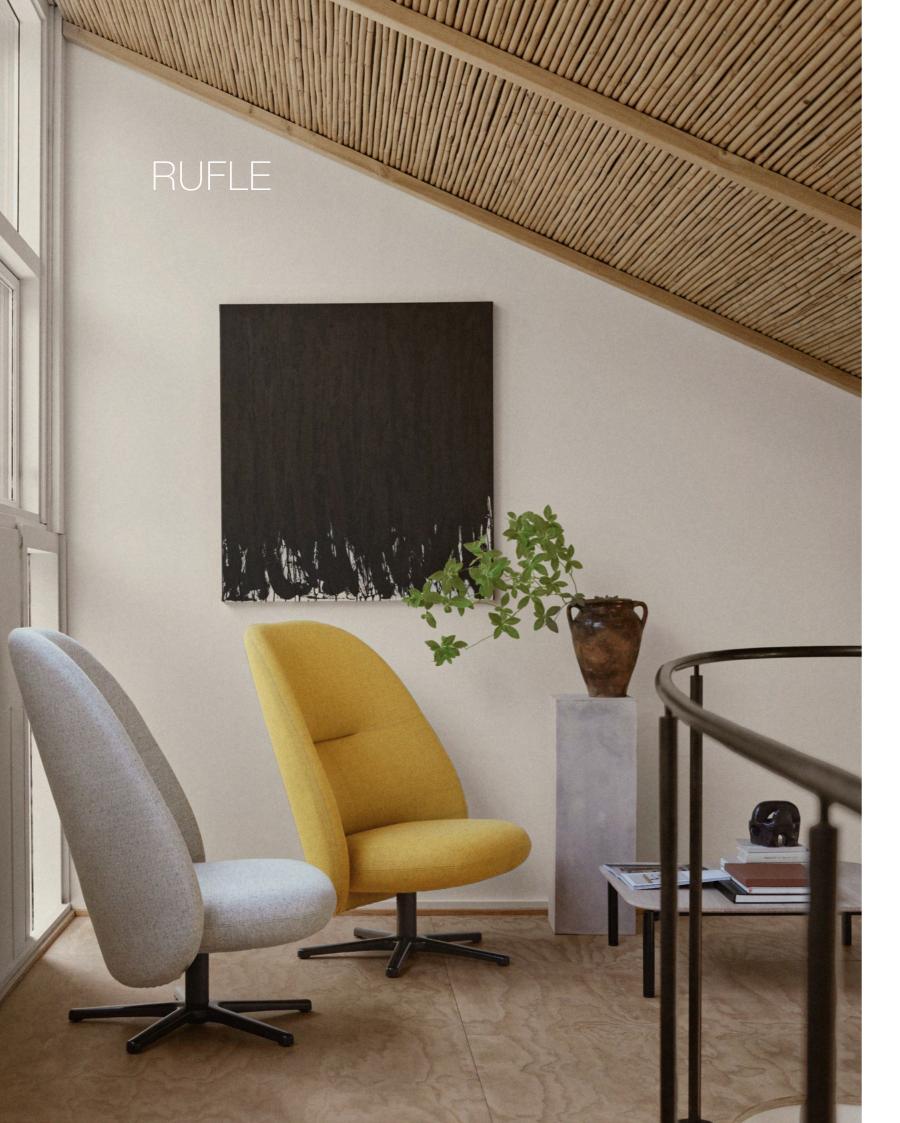

### DESIGN: JAVIER MORENO

RUFLE is an elegant and comfortable lounge seating series, that facilitates independent working sessions, conversational groups or a private, peaceful retreat. At the heart of the RUFLE Lounge Collection lies an innovative and captivating geometry that transforms any space into a haven of elegance and comfort. The defining feature of RUFLE is its curvaceous and inviting backrest, carefully designed to create a unique experience of comfort and aesthetics. The gentle, flowing curves of RUFLE's backrest are more than just a visual delight; they cradle your body in a warm embrace, inviting relaxation and repose.

This distinctive concave shape isn't just about style; it's a testimony to ergonomic and individual needs.

Chair Medium
L 82 D 73 H 80 SH 40/37 cm
Chair High
L 85 D 82 H 101 SH 40/37 cm

Sofa L 162 D 80 H 73 SH 39 cm Chair L 87 D 80 H 73 SH 39 cm