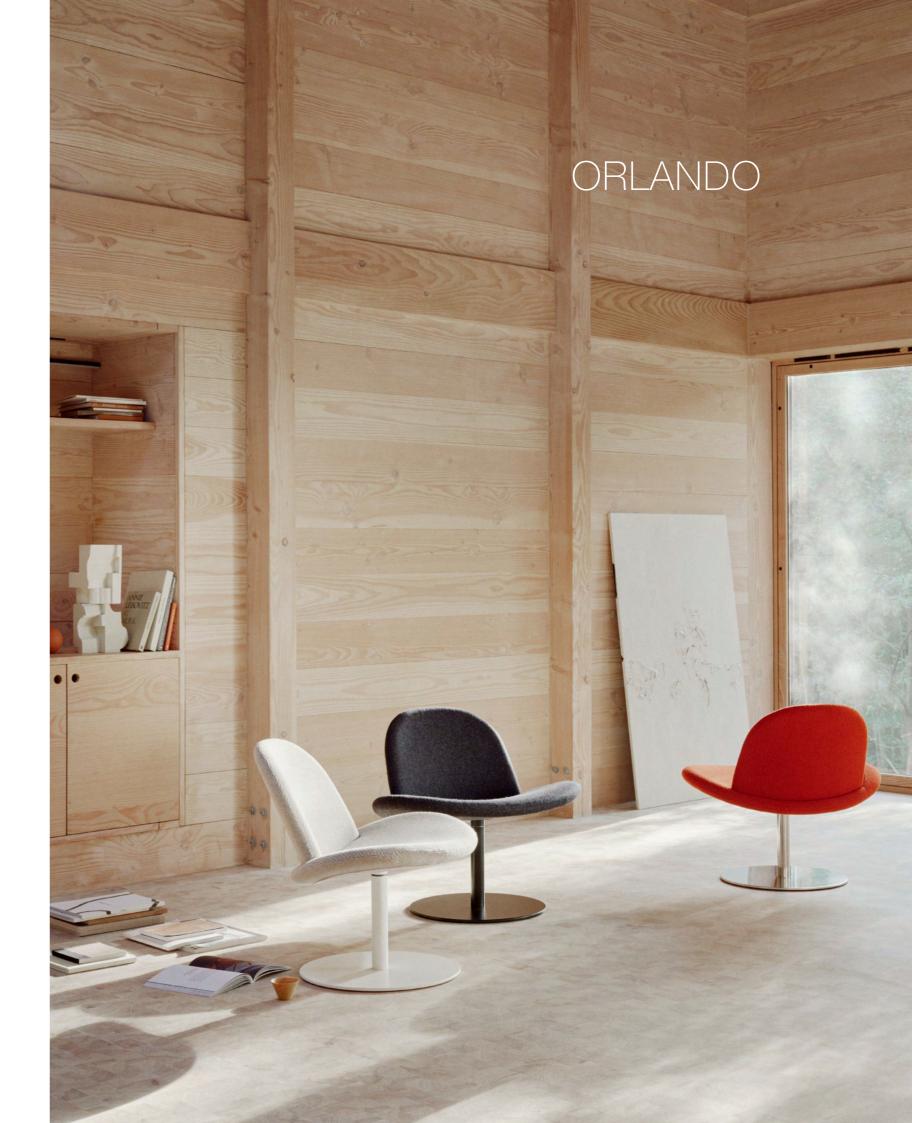

Chair L 71 D 92 H 93 SH 45/42 cm Sofa L 147 D 92 H 93 SH 45/42 cm

Chair L 100 D 100 H 71 SH 36 cm Sofa L 190 D 100 H 71 SH 36 cm Pouf L 85 D 67 H 30 SH 30 cm

Casual and happy.

ORLANDO is a modern swivel chair in a simple, happy and positive design that suits any room or setting. Choose between the many colours and find one to match your interior design. Minimalistic and comfortable.

Chair L 80 D 65 H 71 SH 40 cm

# ORLANDO WOOD

DESIGN: BUSK + HERTZOG

A touch of nature. ORLANDO WOOD is available with a light and springy wooden frame that creates a contemporary and inviting look. The chair is comfortable and spacious and matches both modern and vintage furniture perfectly. The innovative finish of how the back meets the seat is a sophisticated detail that calls for the chair to be places in a spot where it can be seen from all angles.

GOOD DESIGN AWARD 2019

L 80 D 65 H 74 SH 40 cm Bench L 143 D 66 H 74 SH 40 cm

Relax chair L 63 D 180 H 73 SH 34 cm Bed: 180 x 63 cm