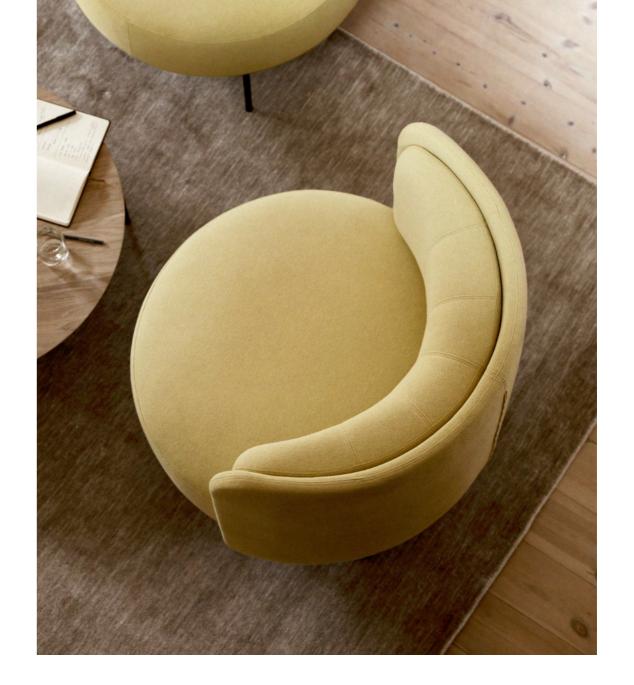

# SITT

### DESIGN: SUSANNE GRØNLUND

An innovative bean bag SITT is a unique bean bag that lets you sit in different comfortable positions. The special design of the cover creates stability, so it doesn't collapse. It even looks good after you've used it. Available in materials for outdoor and indoor use.

Bean bag L 80 D 130 H 73 SH 30 cm

DESIGN: SOFTLINE DESIGN TEAM

A timeless Classic.

The MAGNUM beanbag will shape itself around your body, offering the perfect base for chilling, listening to music, watching a movie or reading a book. It can be used in both private and public spaces, and MAGNUM comes in a vast number of fabrics and colours to match any interior style.