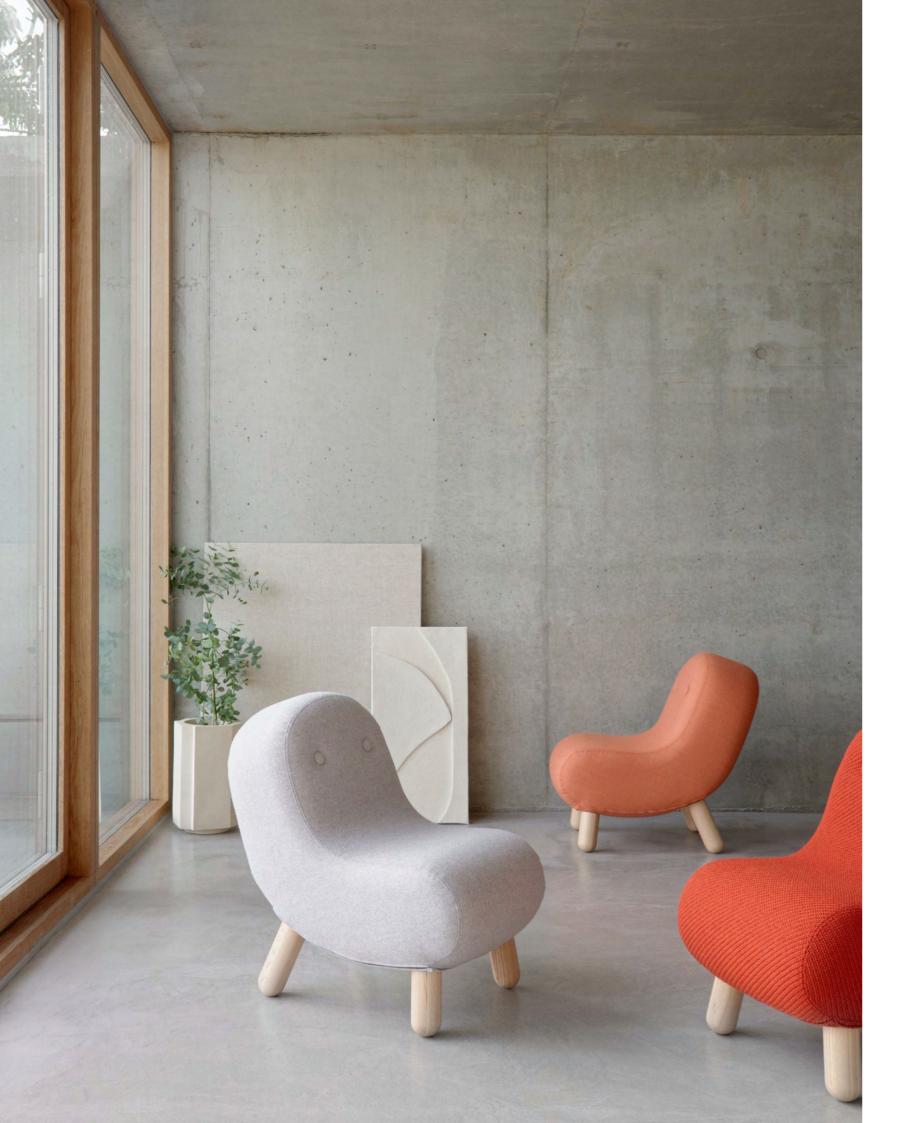

Chair L 41 D 67 H 63 SH 33 cm DESIGN: BUSK + HERTZOG

VISTA is an upholstered lounge chair with a swivel base. The simple, yet distinctively inviting design makes VISTA a highly versatile piece of furniture that will fit into any interior design concept, whether in the living room, hotel lobby, office, or hospital. The timeless and elegant design, combined with VISTA's generous proportions and integrated armrests, provides a luxurious seating comfort with multiple seating positions, making even longer stays a pleasant experience.

VISTA is the first launch from a brand-new upholstery series that will meet all soft seating needs across the company, business, or home with thorough and comfortable design – without ever compromising on aesthetics or functionality.

GOOD DESIGN AWARD 2023

Swivel Chair L 74 D 74 H 72 SH 40/33 cm