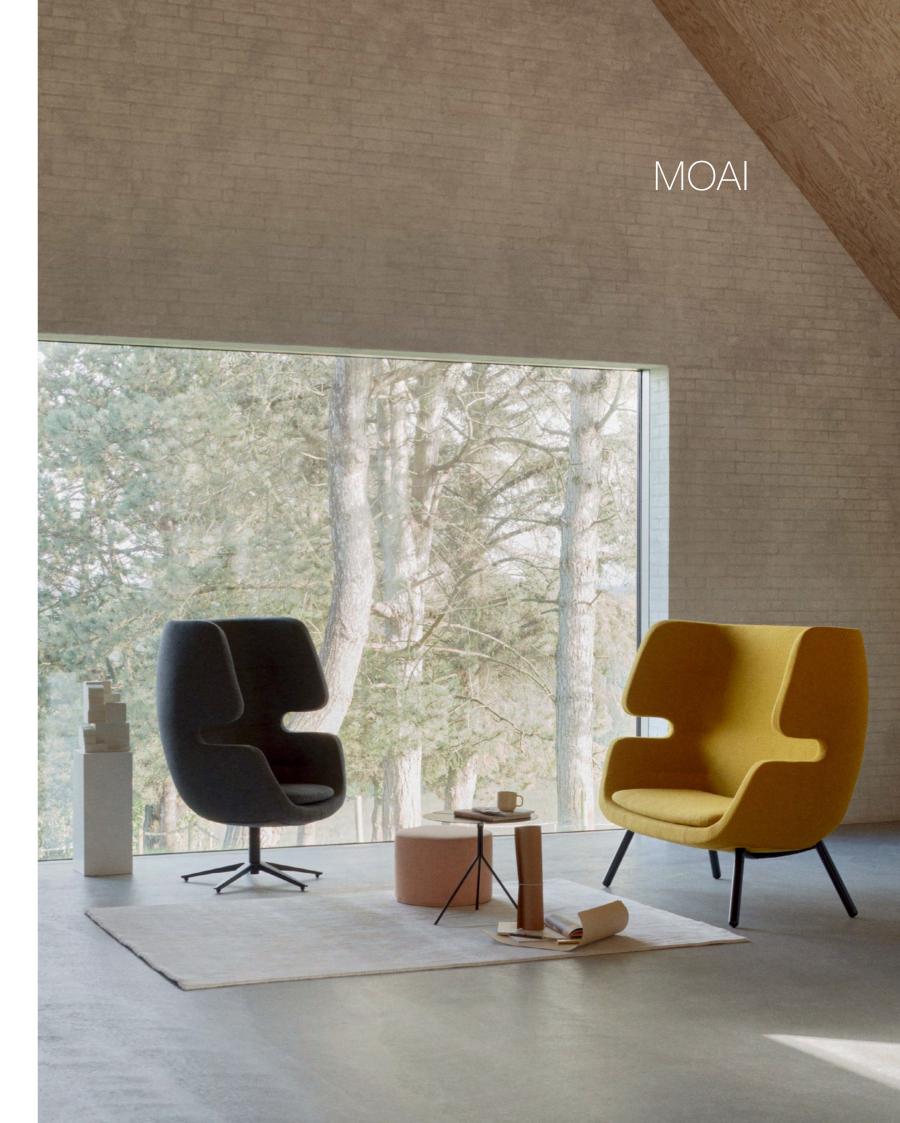

### DESIGN: PHILIP BRO

Relax and drift away.

The large shell of the MOAI chair is inspired by the soft shapes of bricks and stone rolling back and forth on the beach. It's designed to close comfortably around you when you sit in it. A quiet little room on four legs that lets you have a peaceful moment for yourself, created for privacy with potimum acquestics. created for privacy with optimum acoustics.

The distinctive notches around the armrest add personality and act as comfortable support when you're getting up. From the side, the MOAI chair has a unique and slightly naive expression that's reminiscent of the massive sculptures of faces on Easter Island.

GOOD DESIGN AWARD 2017

GERMAN DESIGN AWARD 2018

Lounge chair L 89 D 81 H 125 SH 45 cm L 149 D 81 H 125 SH 45 cm