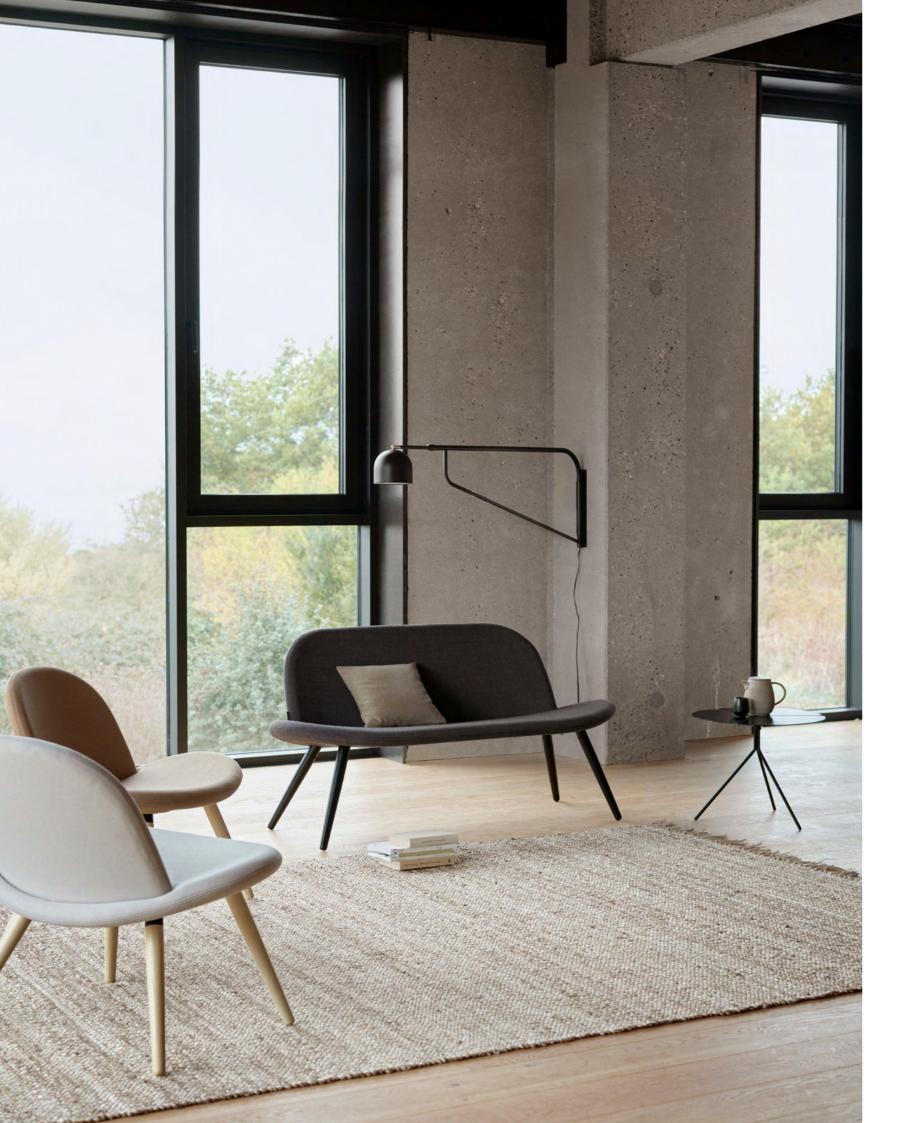

f an armchair and a sofa perfect for private homes and public spaces. It's created with comfort, simplicity and lightness in mind, which is emphasized by the steel frame and the soft and minimalistic lines of the design. The furniture is designed to look beautiful from all angles and can be placed anywhere in the room – even in small rooms thanks to the petite sizes.

Chair L 71 D 92 H 93 SH 45/42 cm Sofa L 147 D 92 H 93 SH 45/42 cm



Chair L 100 D 100 H 71 SH 36 cm Sofa L 190 D 100 H 71 SH 36 cm Pouf L 85 D 67 H 30 SH 30 cm





Casual and happy.

ORLANDO is a modern swivel chair in a simple, happy and positive design that suits any room or setting. Choose between the many colours and find one to match your interior design. Minimalistic and comfortable.

Chair L 80 D 65 H 71 SH 40 cm





# ORLANDO WOOD

DESIGN: BUSK + HERTZOG

A touch of nature. ORLANDO WOOD is available with a light and springy wooden frame that creates a contemporary and inviting look. The chair is comfortable and spacious and matches both modern and vintage furniture perfectly. The innovative finish of how the back meets the seat is a sophisticated detail that calls for the chair to be places in a spot where it can be seen from all angles.

GOOD DESIGN AWARD 2019

L 80 D 65 H 74 SH 40 cm Bench L 143 D 66 H 74 SH 40 cm





Relax chair L 63 D 180 H 73 SH 34 cm Bed: 180 x 63 cm

### DESIGN: MATTHIAS DEMACKER

A cosy, protected feeling.

The upholstered shell of SHELLY embraces you and creates a cosy, protected feeling. Perfect for private and public spaces. The design is minimalistic and classic and wil