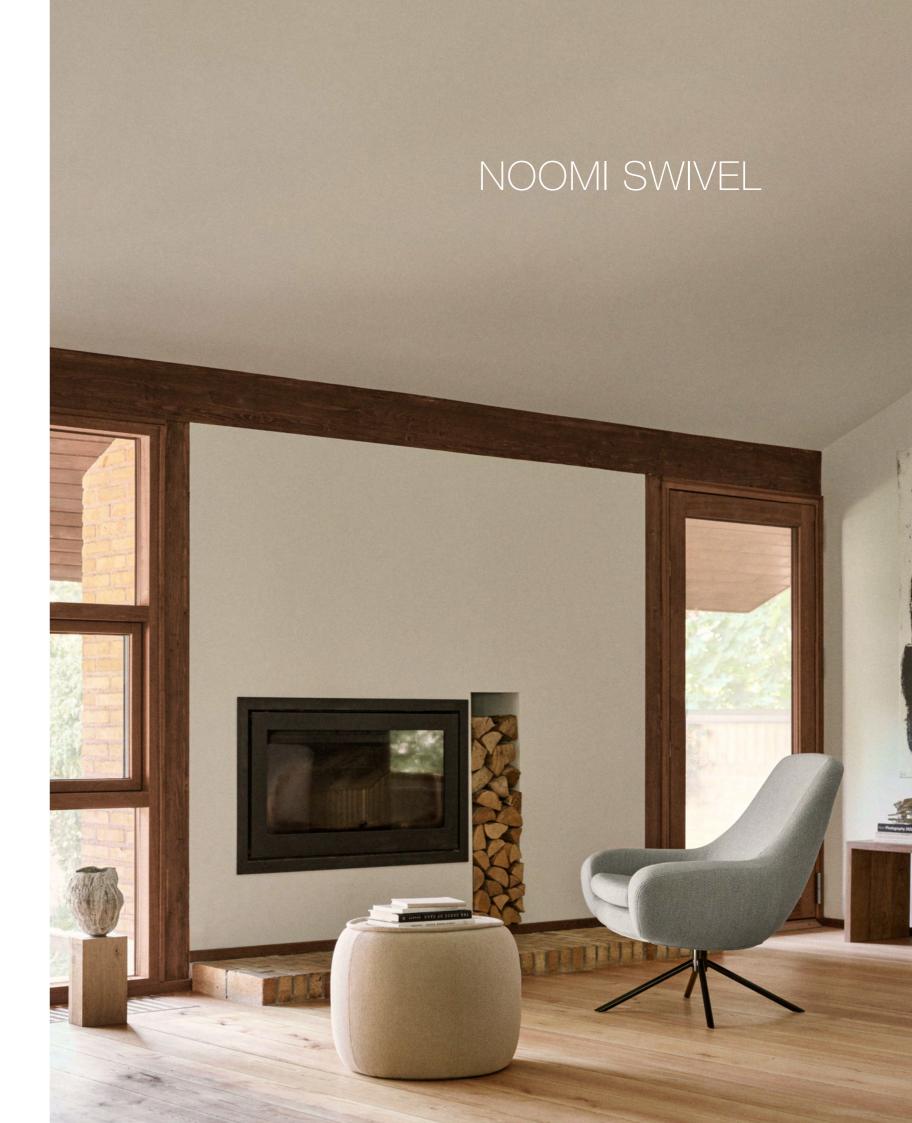

GOOD DESIGN AWARD 2017

GERMAN DESIGN AWARD 2018

Swivel chair L 89 D 81 H 125 SH 45 cm DESIGN: SUSANNE GRØNLUND

Elegant lounge chair.

NOOMI is a modern chair with a classic feel. The soft, simple look and understated, inviting elegance have clear references to the Scandinavian design tradition.

NOOMI is designed for both public and private spaces and adds comfort and elegance.

Swivel Chair L 84 D 71 H 90 / SH 45 cm Footstool L 53 D 37 H 41 SH 39 cm