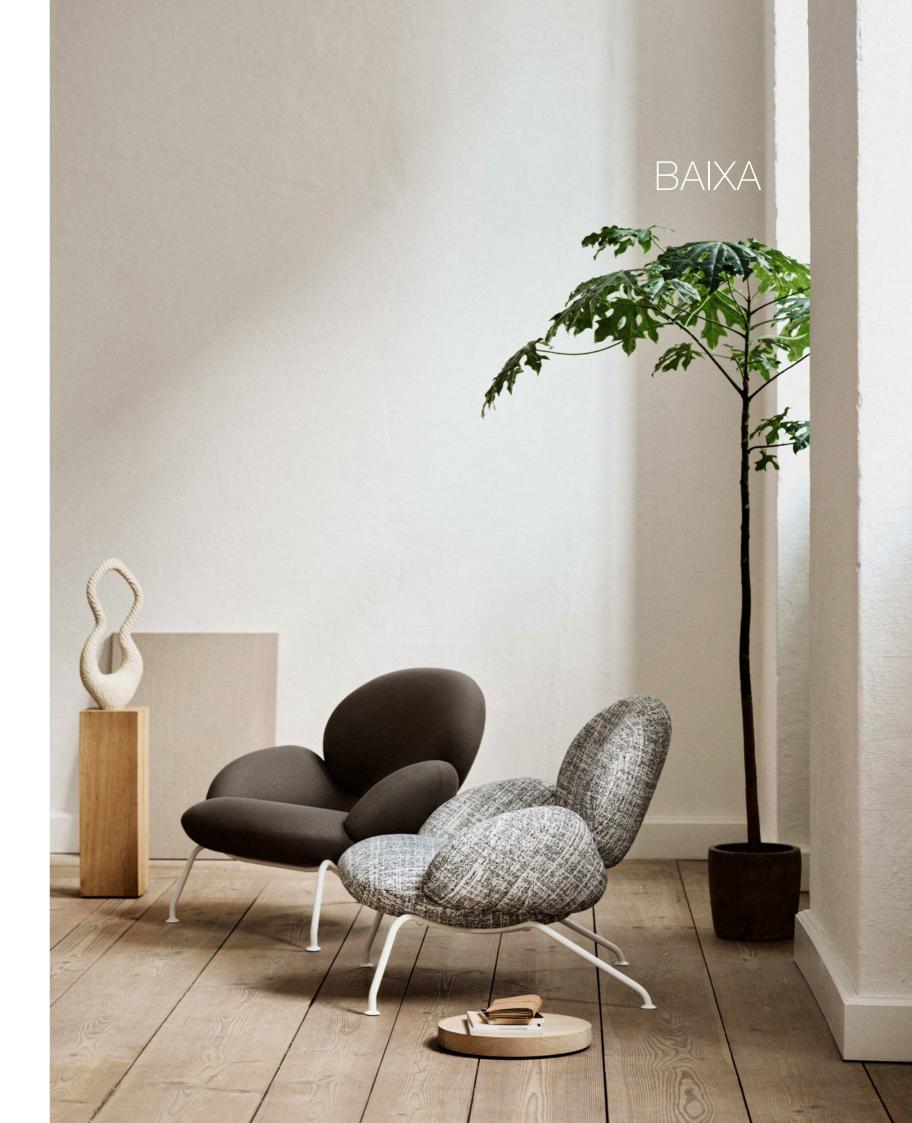

# DESIGNERS

Andreas Lund

Johannes Steinbauer

Stine Engelbrechtsen

Michiel van der Kley

DESIGN: BUSK + HERTZOG

Settle in.
BAIXA is a comfortable lounge chair with a unique design that captures the past as well as the future.
Flowingly the lumbar support turns into the armrest – round and soft like the upper part of the backrest.

GOOD DESIGN AWARD 2019

Chair L 85 D 86 H 71 SH 40/33 cm