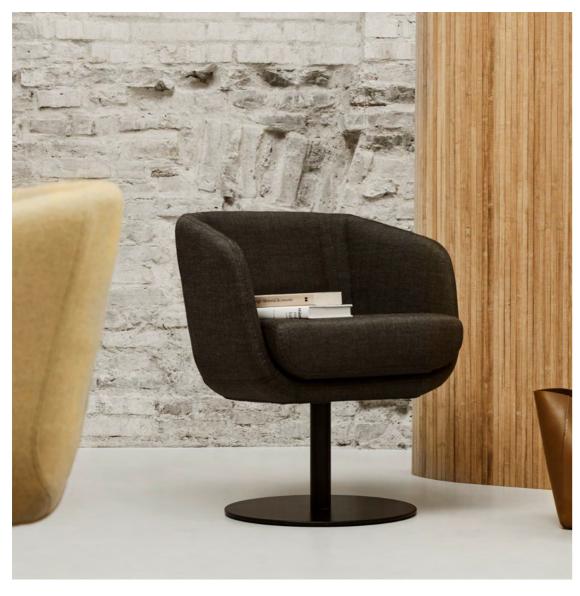

ERTZOG

A touch of nature. ORLANDO WOOD is available with a light and springy wooden frame that creates a contemporary and inviting look. The chair is comfortable and spacious and matches both modern and vintage furniture perfectly. The innovative finish of how the back meets the seat is a sophisticated detail that calls for the chair to be places in a spot where it can be seen from all angles.

GOOD DESIGN AWARD 2019

L 80 D 65 H 74 SH 40 cm Bench L 143 D 66 H 74 SH 40 cm





Relax chair L 63 D 180 H 73 SH 34 cm Bed: 180 x 63 cm

### DESIGN: MATTHIAS DEMACKER

A cosy, protected feeling.

The upholstered shell of SHELLY embraces you and creates a cosy, protected feeling. Perfect for private and public spaces. The design is minimalistic and classic and will fit in all kinds of interiors.



Chair L 64 D 52 H 74 SH 46 cm





### DESIGN: STINE ENGELBRECHTSEN

Snug, minimalistic elegance. The SILVER design lets you create an intimate sitting area and is perfect for private and public spaces. As an extra hidden feature, SILVER is easily converted into a guest bed. Choose between the chair or the sofa in a number of colours and fabrics. The frame comes in steel lacquered in black, white or full gloss chromium.



Sofa
L 183 D 86 H 73 SH 38 cm
Bed: 140 x 196 cm
Chair
L 100 D 86 H 73 SH 38 cm
Bed: 56 x 196 cm

## CITY

### DESIGN: STINE ENGELBRECHTSEN

Chill out and sleep tight.
Single or double? CITY comes in two different sizes and is perfect for a small apartment or a room that needs a functional and relaxing sofa or chair that doubles as a comfortable bed. There are eight bac