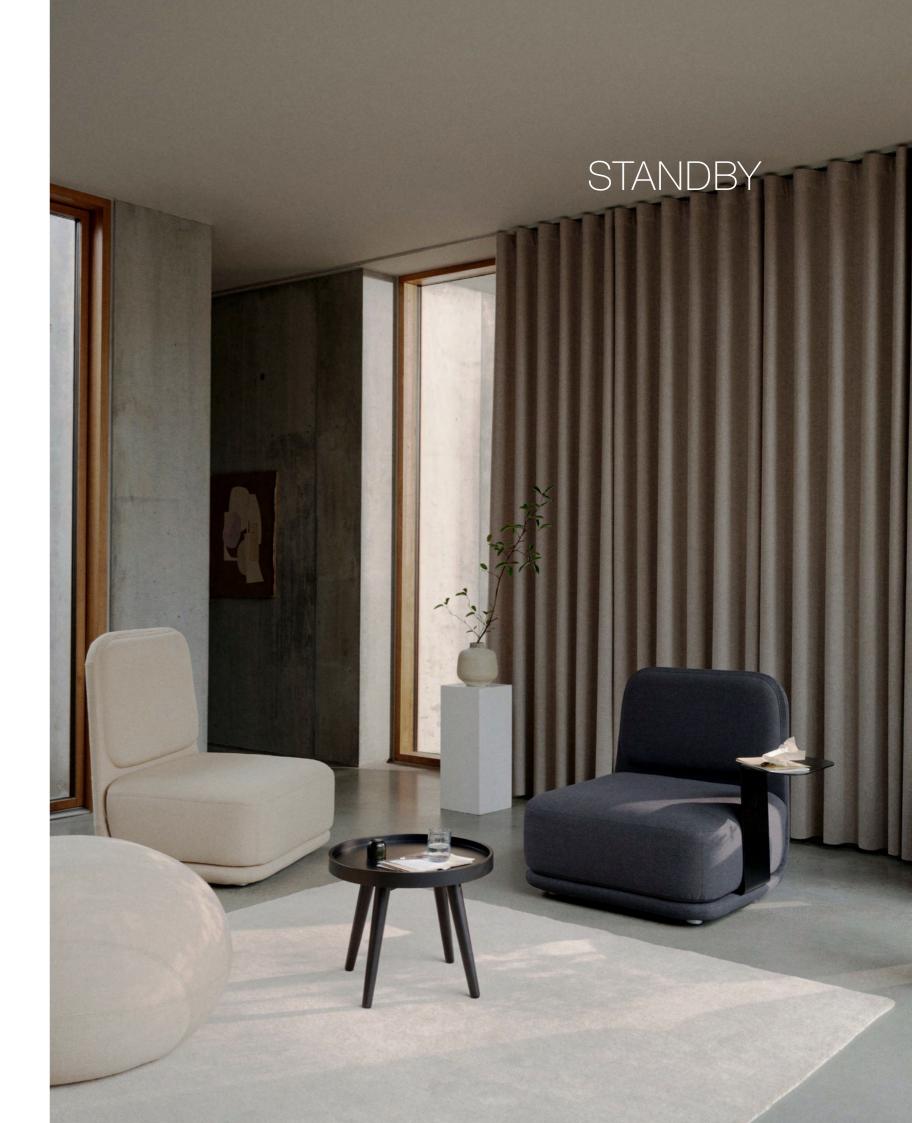

VENICE

page 112

STANDBY page 114

EDEN page 28

**GRAND PRIX** page 32

HELLO page 90

ME&U page 94

NOOMI STRING page 48

Adapts to the situation.

The STANDBY chairs are the perfect place to sit when you're waiting, working, planning or relaxing.

STANDBY is a collection of chairs with different backrest heights designed for various seating situations. The integrated side tables make the chairs perfect for any space, whether public or private.

Chair low L 78 D 72 H 68 SH 37 cm Chair medium L 78 D 75 H 80 SH 37 cm Chair high L 78 D 83 H 92 SH 37 cm Side table L 37 D 23 cm

SOFTLINE A/S

KIDNAKKEN 5 DK-4930 MARIBO DENMARK

T: +45 5416 0680

INFO@SOFTLINE.DK