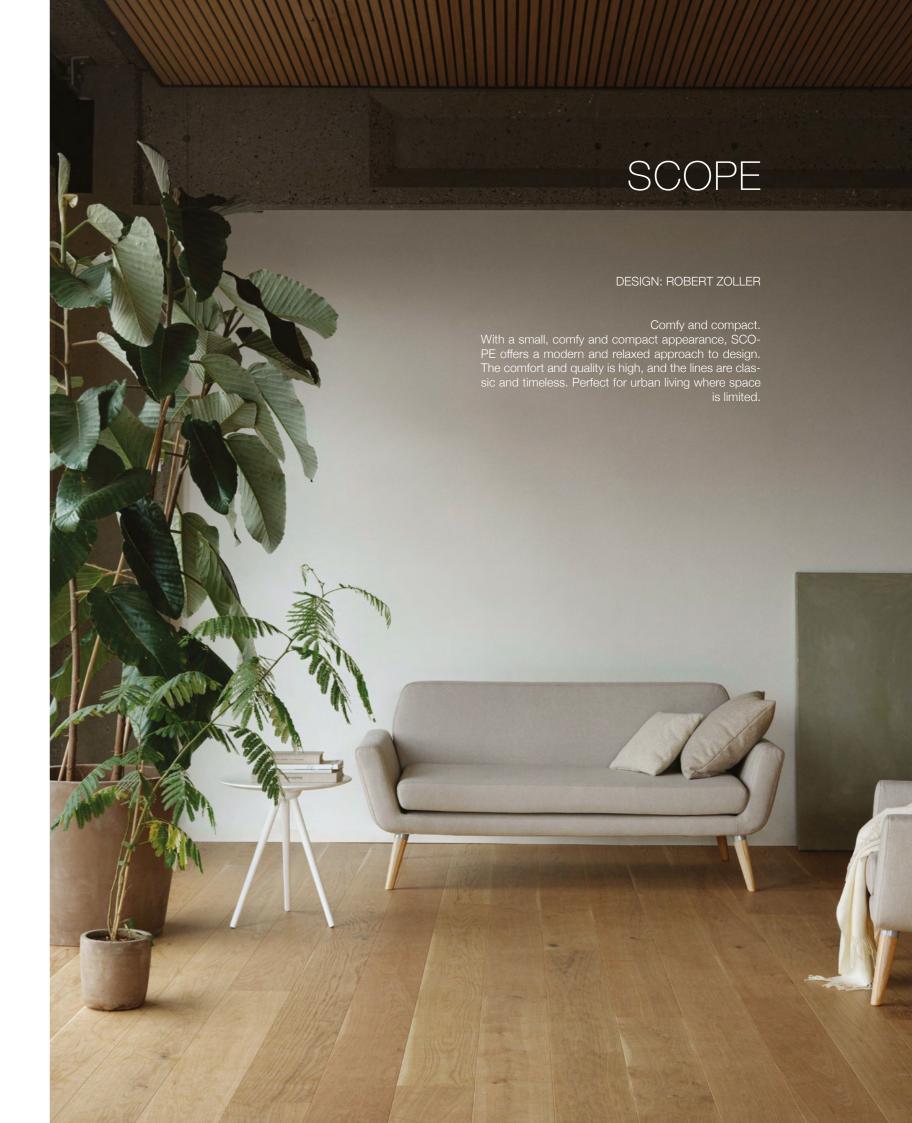

tes independent working sessions, conversational groups or a private, peaceful retreat. At the heart of the RUFLE Lounge Collection lies an innovative and captivating geometry that transforms any space into a haven of elegance and comfort. The defining feature of RUFLE is its curvaceous and inviting backrest, carefully designed to create a unique experience of comfort and aesthetics. The gentle, flowing curves of RUFLE's backrest are more than just a visual delight; they cradle your body in a warm embrace, inviting relaxation and repose.

This distinctive concave shape isn't just about style; it's a testimony to ergonomic and individual needs.





Chair Medium
L 82 D 73 H 80 SH 40/37 cm
Chair High
L 85 D 82 H 101 SH 40/37 cm



Sofa L 162 D 80 H 73 SH 39 cm Chair L 87 D 80 H 73 SH 39 cm





## VERA

DESIGN: BUSK + HERTZOG

Floating in space With a soft and round shape defined between four lines, VERA is a welcoming and eye-catching lounge chair. The seat and the backrest are divided into six distinct areas that create a beautiful contrast to the round and organic surface that make up the outside of the chair. An elegant swivel base gives the chair a light expression in spite of the generous and comfortable size of the seat. Depending on the fabrics and colours chosen, VERA can be used as a focal point in the interior decoration – or more quietly blending in with other furniture.

GOOD DESIGN AWARD 2018

L 99 D 85 H 76 SH 40/37 cm

# SITT

### DESIGN: SUSANNE GRØNLUND

An innovative bean bag SITT is a unique bean bag that lets you sit in different comfortable positions. Th