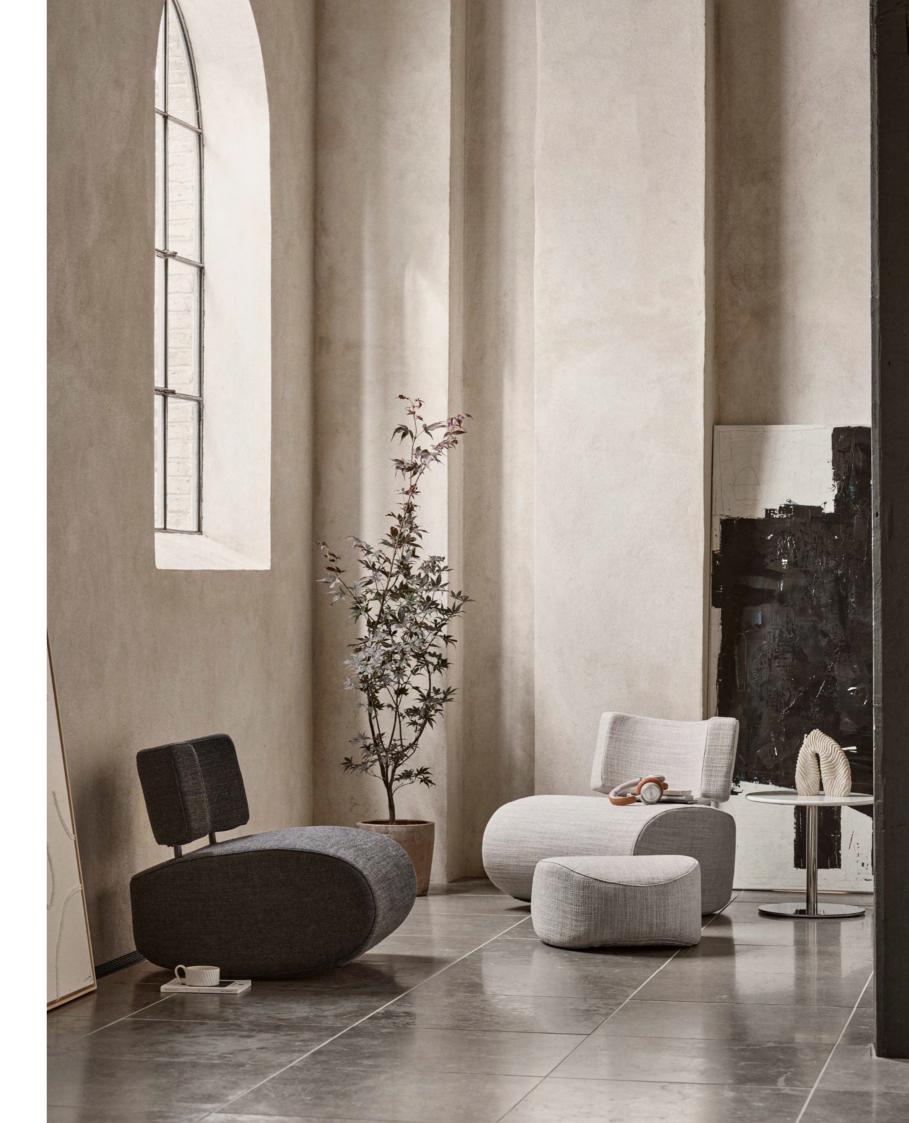

# JAVA

DESIGN: BUSK + HERTZOG

Time for reflection.
The seat and the back of the JAVA chair mirror each other to create a soft and inviting design. The light and delicate metal frame give this spacious chair a lovely sense of balance. JAVA can be used in both private and public spaces, and it can be placed anywhere in the room thanks to detailing on the back frame and the integrated design of the back and seat. Beautiful on its own or in a group.

Chair L 80 D 78 H 67 SH 39/33 cm L 152 D 78 H 67 SH 39/33 cm