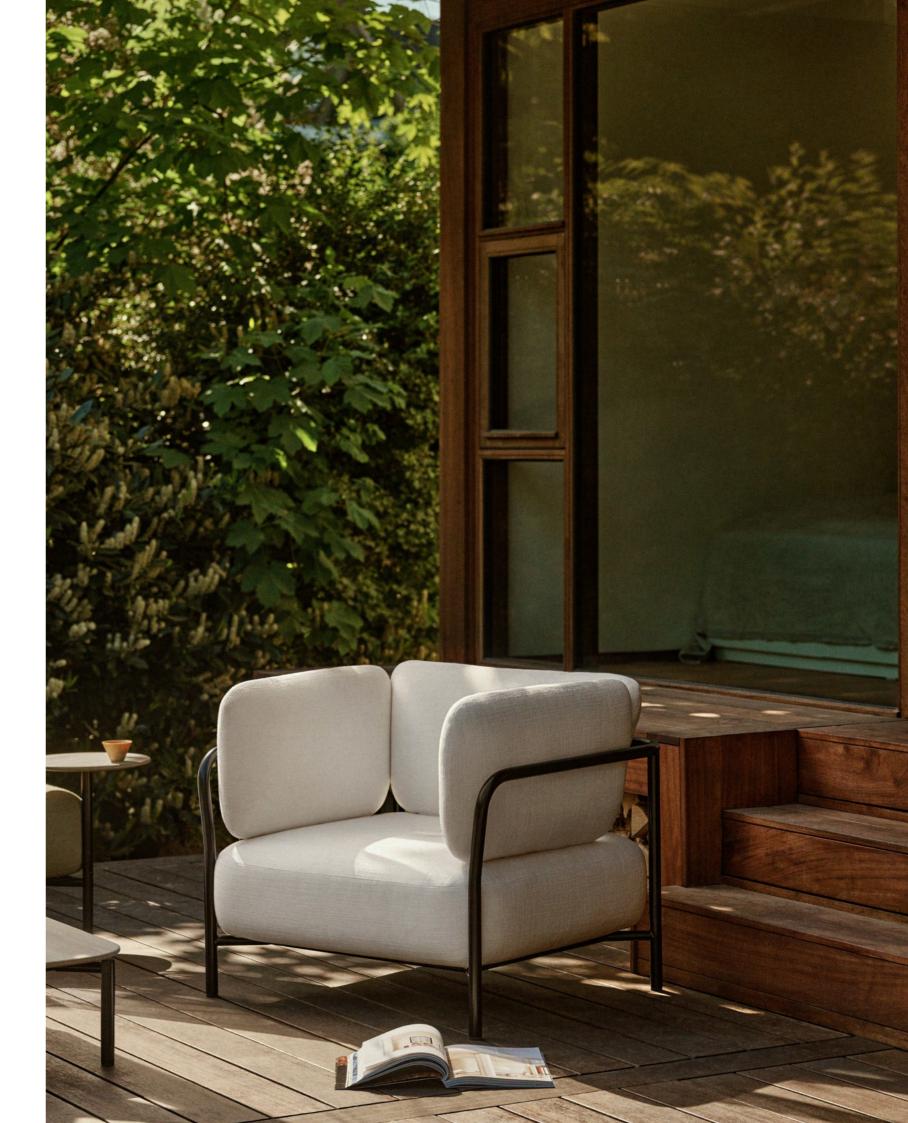

## CHAIRS

When furnishing a space, SOFTLINE chairs do more than just provide a place to sit – they add comfort and a stylish touch, elevating the entire room. Whether it's a lounge chair, a swivel chair, a dining chair, or a high-back option, each one is carefully crafted by our design team to create inviting spaces where people can gather and connect.

Picture a sleek lounge chair in a modern living room, offering a cosy spot for guests to relax. Or a swivel chair in a home office, allowing you to move effortlessly while boosting productivity. In a conference room, the right chairs can bring comfort to long meetings and foster collaboration and creativity.

No matter the setting, our chairs set the tone for a welcoming environment, turning any space into a place where people come together, share moments, and create lasting memories.

/ LOUNGE / SWIVEL / CONFERENCE / DINING