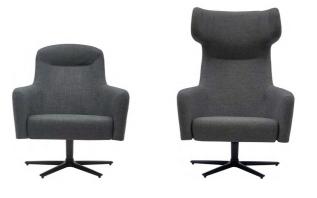

### DESIGN: BÖTTCHER AND KAYSER

JOE is a series of soft, flexible seating furniture based on strong shapes, geometric curves, and clear lines. The centrepiece of the series is a circular pouf with slim legs. All seating elements are embraced by a light back wall that serves as a protective shell and creates comfort and privacy for relaxation or private conversations in hotel lobbies, lounge areas, libraries, or modern offices spaces. The soft backrest cushion provides maximum comfort. The family of seating poufs, sofas and armchairs are completed by a matching coffee table with the same floating appearance.

GREEN GOOD DESIGN AWARD 2023

Chair Low Back L 82 D 78 H 79 SH 45 cm Chair High Back L 82 D 78 H 130 SH 45 cm Sofa Low Back L 159 D 78 H 79,5 SH 45 cm Sofa High Back L 159 D 78 H 130 SH 45 cm Pouf Small Ø 74 H 45 cm Pouf Large L 149 D 74 H 45 cm Table Low Ø 74 H 21,5 cm Table High Ø 74 H 31,5 cm