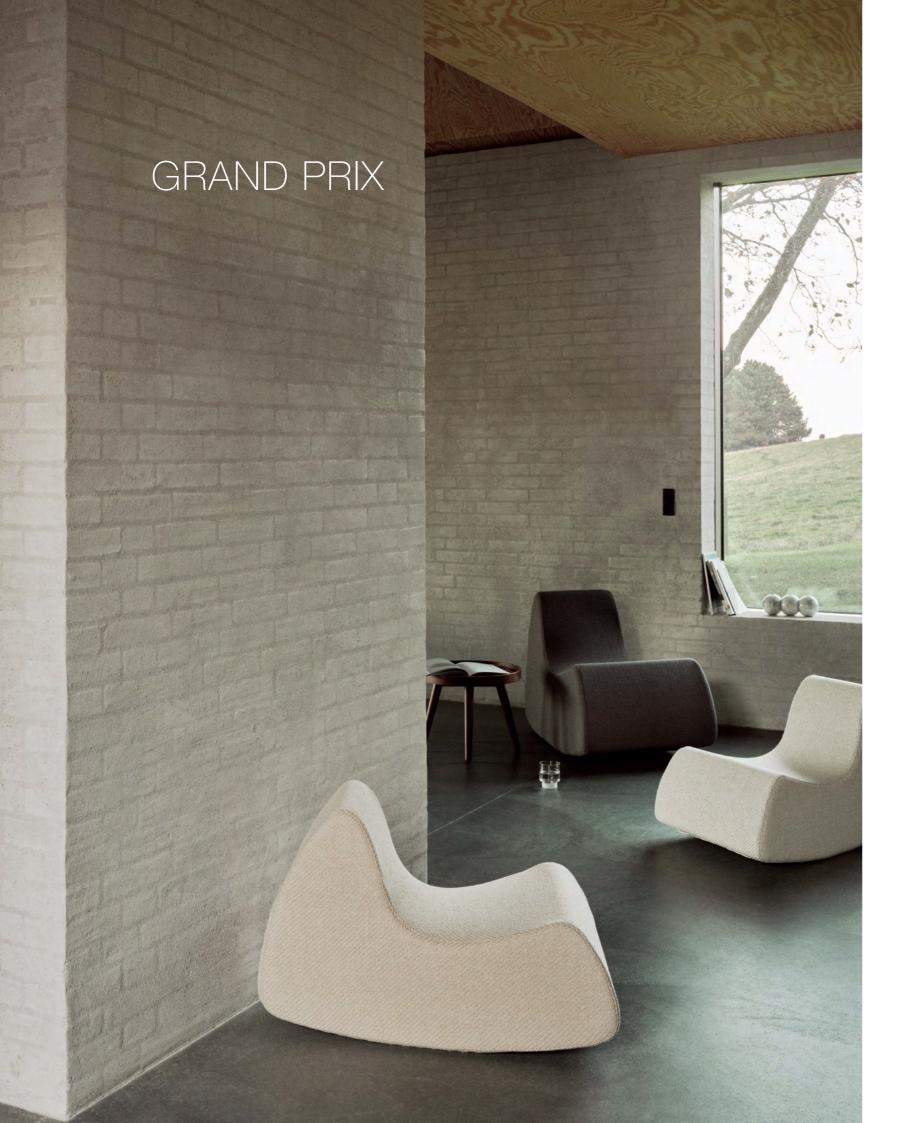

GOOD DESIGN AWARD 2020

Chair L 81 D 63 H 81 SH 40/36 cm

DESIGN: FORMAT

A different kind of rocking chair. The decorative GRAND PRIX rocking chair is one of a kind. The shape and design is fun and happy and is equally attractive to kids, teens and adults. Even the children of the Danish royal family have a unique monogrammed version of the GRAND PRIX rocking chair.

Rocking chair small L 50 D 80 H 53 SH 24 cm Rocking chair large L 61 D 102 H 68 SH 42 cm