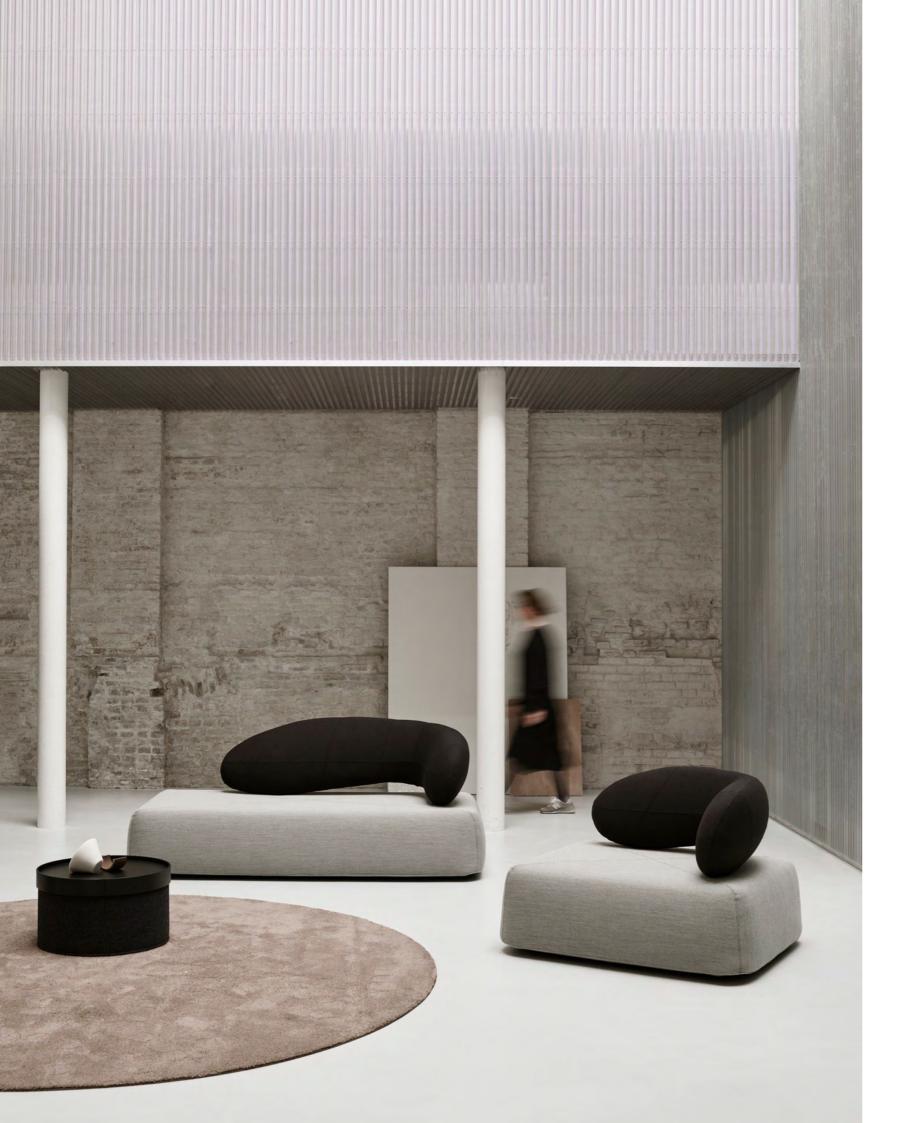

### DESIGN: PHILIP BRO

Relax and drift away.

The large shell of the MOAI chair is inspired by the soft shapes of bricks and stone rolling back and forth on the beach. It's designed to close comfortably around you when you sit in it. A quiet little room on four legs that lets you have a peaceful moment for yourself, created for privacy with potimum acquestics. created for privacy with optimum acoustics.

The distinctive notches around the armrest add personality and act as comfortable support when you're getting up. From the side, the MOAI chair has a unique and slightly naive expression that's reminiscent of the massive sculptures of faces on Easter Island.

GOOD DESIGN AWARD 2017

GERMAN DESIGN AWARD 2018

Lounge chair L 89 D 81 H 125 SH 45 cm L 149 D 81 H 125 SH 45 cm