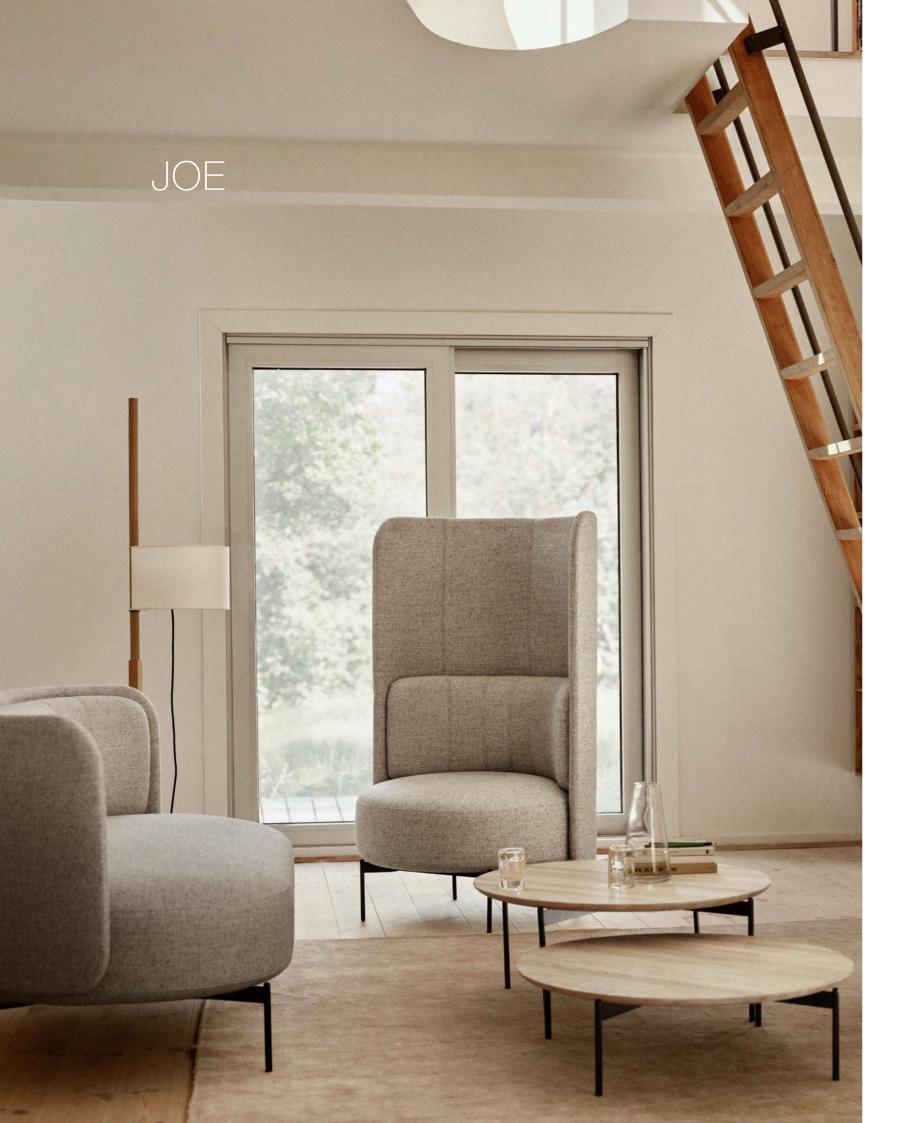

### DESIGN: BÖTTCHER AND KAYSER

JOE is a series of soft, flexible seating furniture based on strong shapes, geometric curves, and clear lines. The centrepiece of the series is a circular pouf with slim legs. All seating elements are embraced by a light back wall that serves as a protective shell and creates comfort and privacy for relaxation or private conversations in hotel lobbies, lounge areas, libraries, or modern offices spaces. The soft backrest cushion provides maximum comfort. The family of seating poufs, sofas and armchairs are completed by a matching coffee table with the same floating appearance.

GREEN GOOD DESIGN AWARD 2023

Chair Low Back L 82 D 78 H 79 SH 45 cm Chair High Back L 82 D 78 H 130 SH 45 cm Sofa Low Back L 159 D 78 H 79,5 SH 45 cm Sofa High Back L 159 D 78 H 130 SH 45 cm Pouf Small Ø 74 H 45 cm Pouf Large L 149 D 74 H 45 cm Table Low Ø 74 H 21,5 cm Table High Ø 74 H 31,5 cm