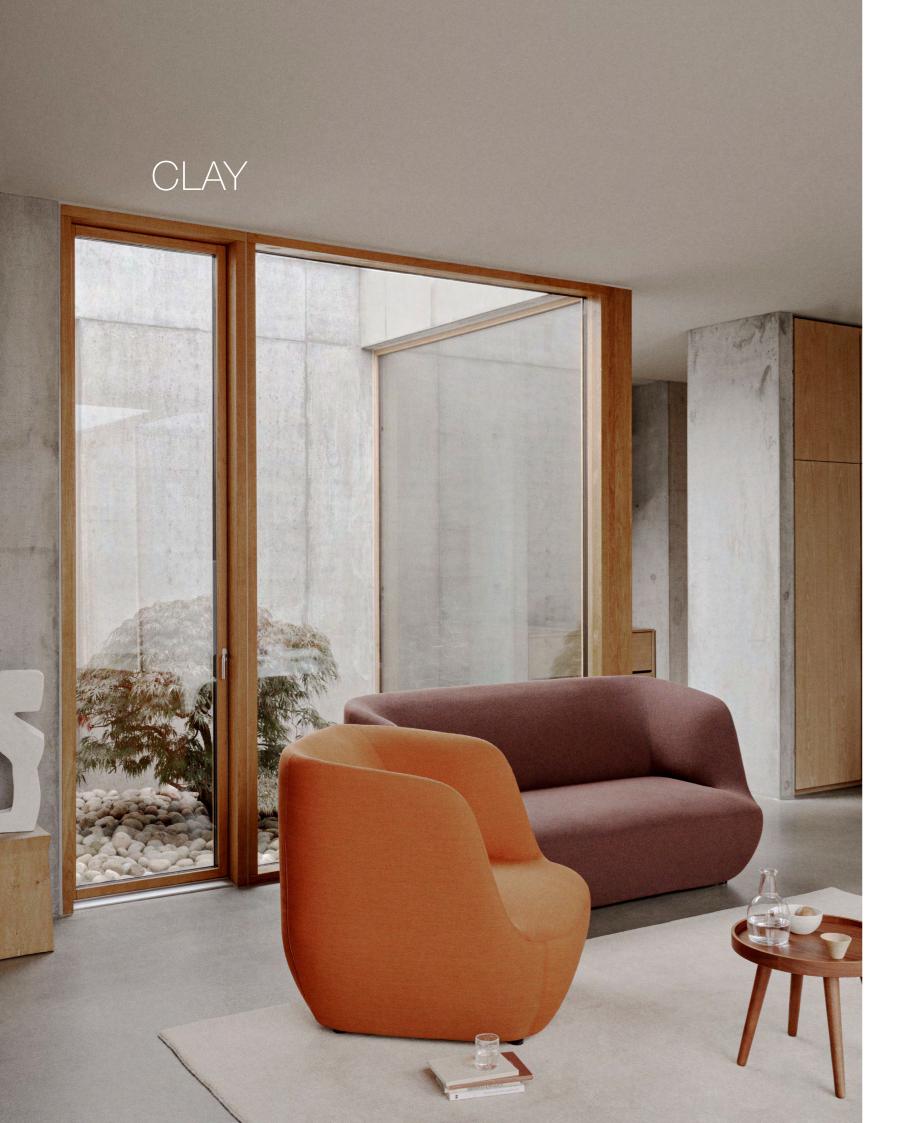

Winner of Green Good Design Award 2023

Chair L 60 D 54 H 77 SH 47 SD 42 cm

DESIGN: JAVIER MORENO

Soft shapes.

The CLAY seating concept has a strong, sculptural expression that adds a fresh and modern touch to private homes and public spaces. The organic design and the continuous seam on the edge of the chair create an elegant and minimalistic look. With the soft and comfortable upholstery, CLAY is the perfect spot to settle in for "hygge".

GOOD DESIGN AWARD 2019

Lounge chair L 100 D 96 H 87 SH 41 cm L 184 D 96 H 87 SH 41 cm Pouf L 96 D 92 H 39 cm