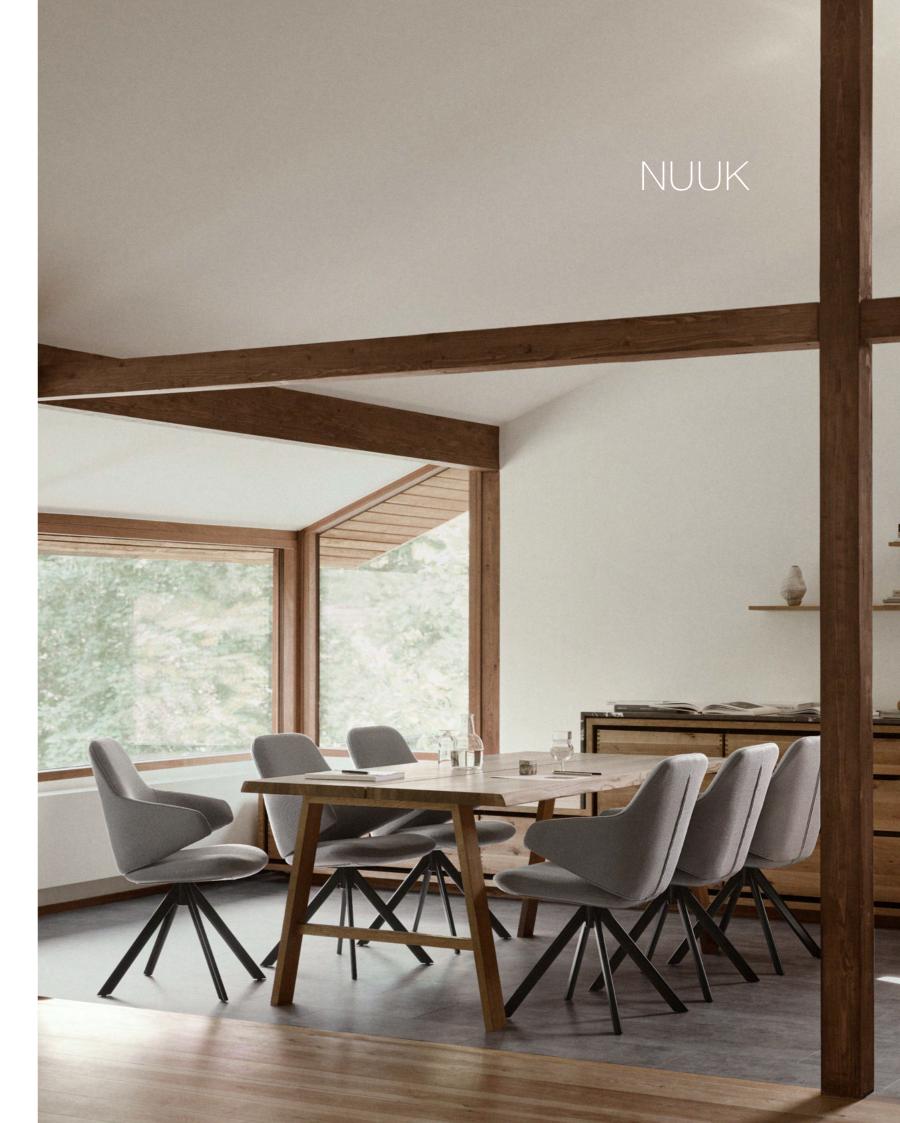

Have a seat.

NUUK is an extremely versatile and comfortable chair. With integrated armrests in organic shapes and light, yet characteristic frame, it works equally well as a dining room chair and as a guest chair in the office.

The size and shape of the armrest make the chair practical and suitable for a table, while providing lots of comfort for sitting and working. The chair is shaped to be welcoming and is made in a durable, modern design.

GOOD DESIGN AWARD 2019

Chair L 61 D 62 H 82 SH 50/48 cm