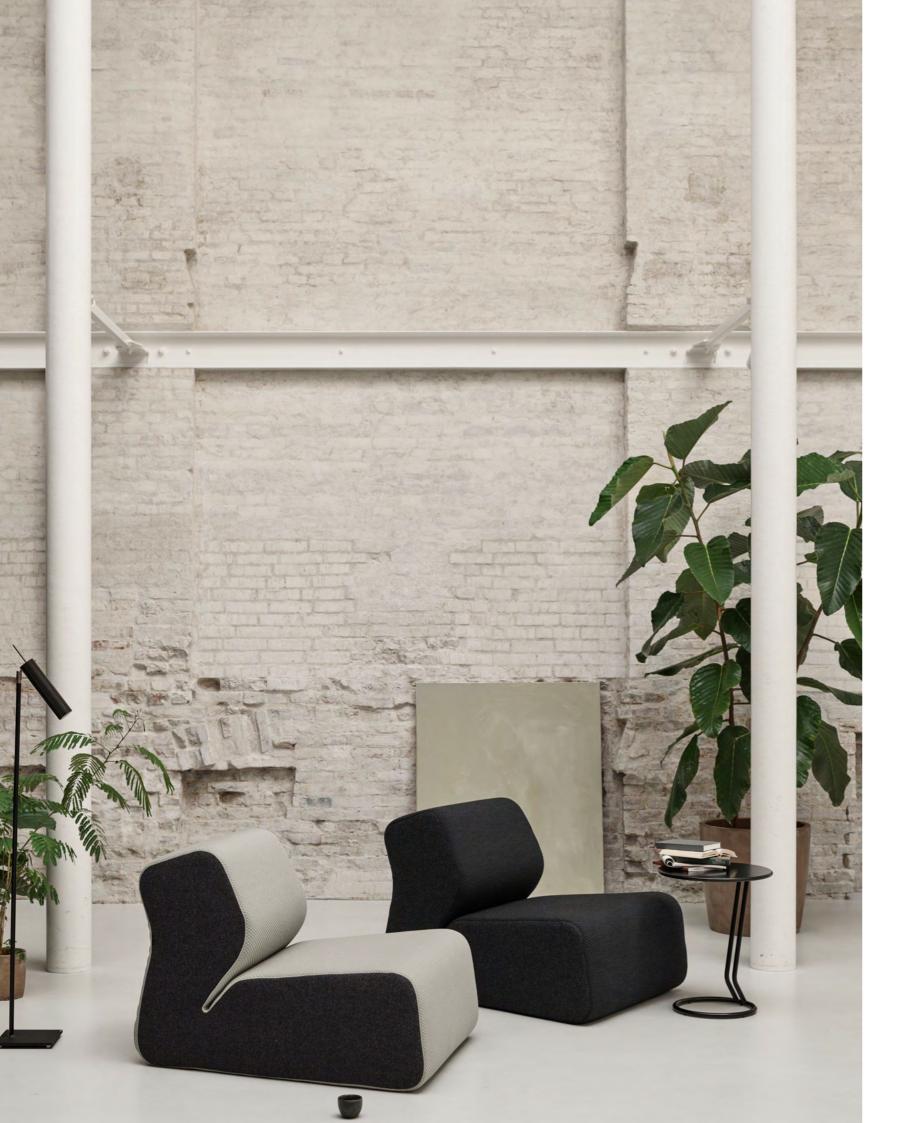

### DESIGN: JAVIER MORENO

RUFLE is an elegant and comfortable lounge seating series, that facilitates independent working sessions, conversational groups or a private, peaceful retreat. At the heart of the RUFLE Lounge Collection lies an innovative and captivating geometry that transforms any space into a haven of elegance and comfort. The defining feature of RUFLE is its curvaceous and inviting backrest, carefully designed to create a unique experience of comfort and aesthetics. The gentle, flowing curves of RUFLE's backrest are more than just a visual delight; they cradle your body in a warm embrace, inviting relaxation and repose.

This distinctive concave shape isn't just about style; it's a testimony to ergonomic and individual needs.

Chair Medium
L 82 D 73 H 80 SH 40/37 cm
Chair High
L 85 D 82 H 101 SH 40/37 cm

Sofa L 162 D 80 H 73 SH 39 cm Chair L 87 D 80 H 73 SH 39 cm