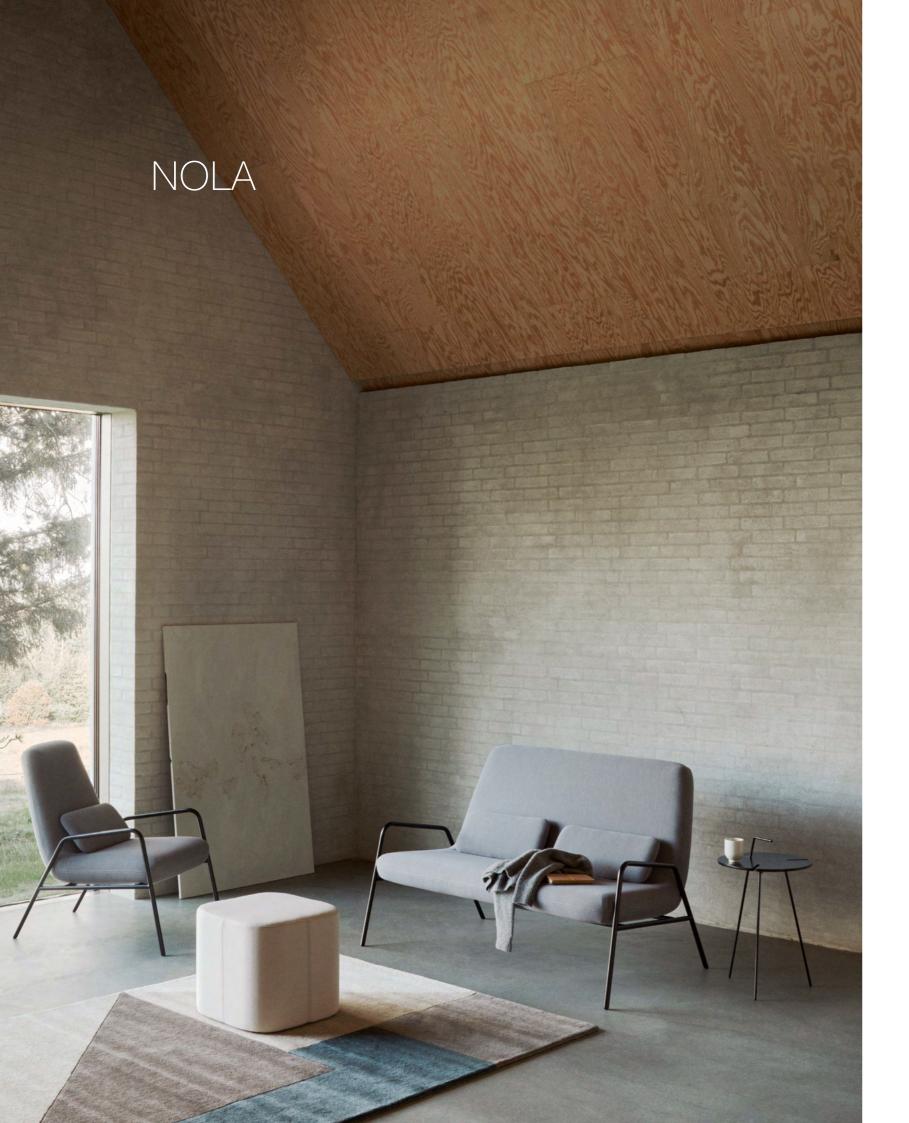

### DESIGN: CHARLOTTE HØNCKE

Comfortable and cool.

NOLA is a series of lounge furniture consisting of an armchair and a sofa perfect for private homes and public spaces. It's created with comfort, simplicity and lightness in mind, which is emphasized by the steel frame and the soft and minimalistic lines of the design. The furniture is designed to look beautiful from all angles and can be placed anywhere in the room – even in small rooms thanks to the petite sizes.

Chair L 71 D 92 H 93 SH 45/42 cm Sofa L 147 D 92 H 93 SH 45/42 cm

Chair L 100 D 100 H 71 SH 36 cm Sofa L 190 D 100 H 71 SH 36 cm Pouf L 85 D 67 H 30 SH 30 cm

Casual and happy.

ORLANDO is a modern swivel chair in a simple, happy and positive design that suits any room or setting. Choose between the many colours and find one to match your interior design. Minimalistic and comfortable.