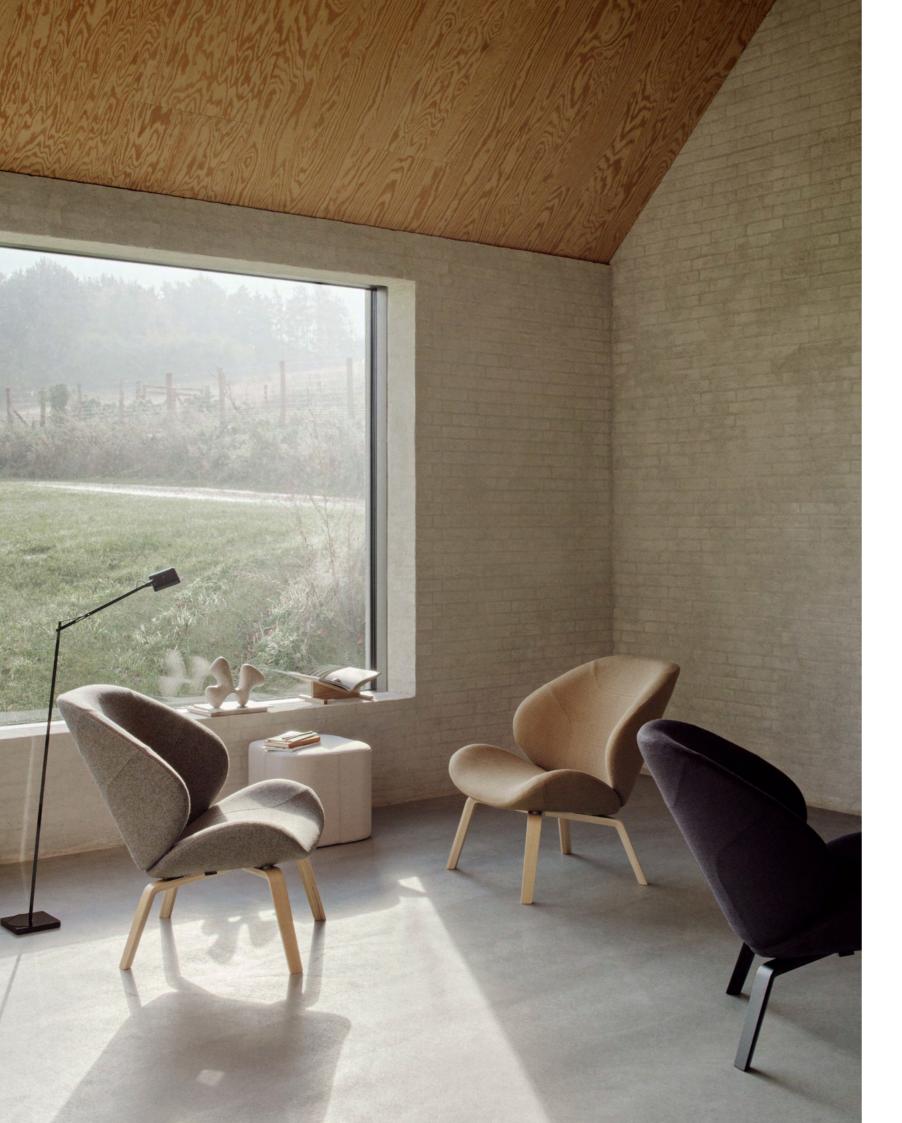

### DESIGN: PHILIP BRO

Relax and drift away.

The large shell of the MOAI chair is inspired by the soft shapes of bricks and stone rolling back and forth on the beach. It's designed to close comfortably around you when you sit in it. A quiet little room on four legs that lets you have a peaceful moment for yourself, created for privacy with potimum acquestics. created for privacy with optimum acoustics.

The distinctive notches around the armrest add personality and act as comfortable support when you're getting up. From the side, the MOAI chair has a unique and slightly naive expression that's reminiscent of the massive sculptures of faces on Easter Island.

GOOD DESIGN AWARD 2017

GERMAN DESIGN AWARD 2018

Lounge chair L 89 D 81 H 125 SH 45 cm L 149 D 81 H 125 SH 45 cm

### DESIGN: PHILIP BRO

Elegant and sculptural MOAI also comes with an elegant swivel base. The chair is designed to close comfortably around you and acts as a small room that allows you to enjoy a moment of peace and contemplating. From the side, the MOAI chair has a unique and slightly naive expression reminiscent of the massive sculptures of faces on Easter Island.

GOOD DESIGN AWARD 2017

GERMAN DESIGN AWARD 2018

Swivel chair L 89 D 81 H 125 SH 45 cm DESIGN: SUSANNE GRØNLUND

Elegant lounge chair.

NOOMI is a modern chair with a classic feel. The soft, simple look and understated, inviting elegance have clear references to the Scandinavian design tradition.