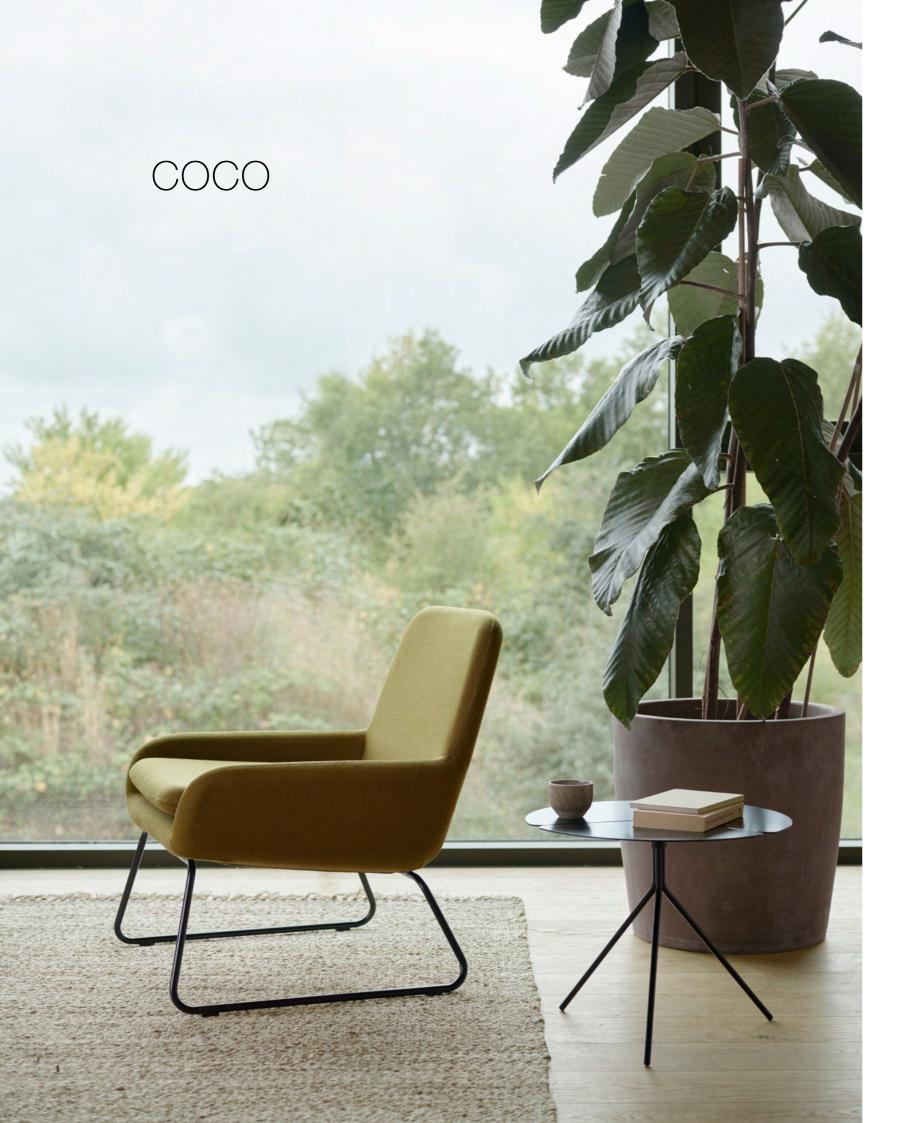

### DESIGN: BUSK + HERTZOG

Versatile elegance.
Sit back and relax in the elegant COCO chair. The defined, rounded lines give this chair a modern look that works perfectly in any setting – private or public. Choose between a number of fabrics and colours to match your interior design and visions.

L 65 D 73 H 76 SH 40 cm