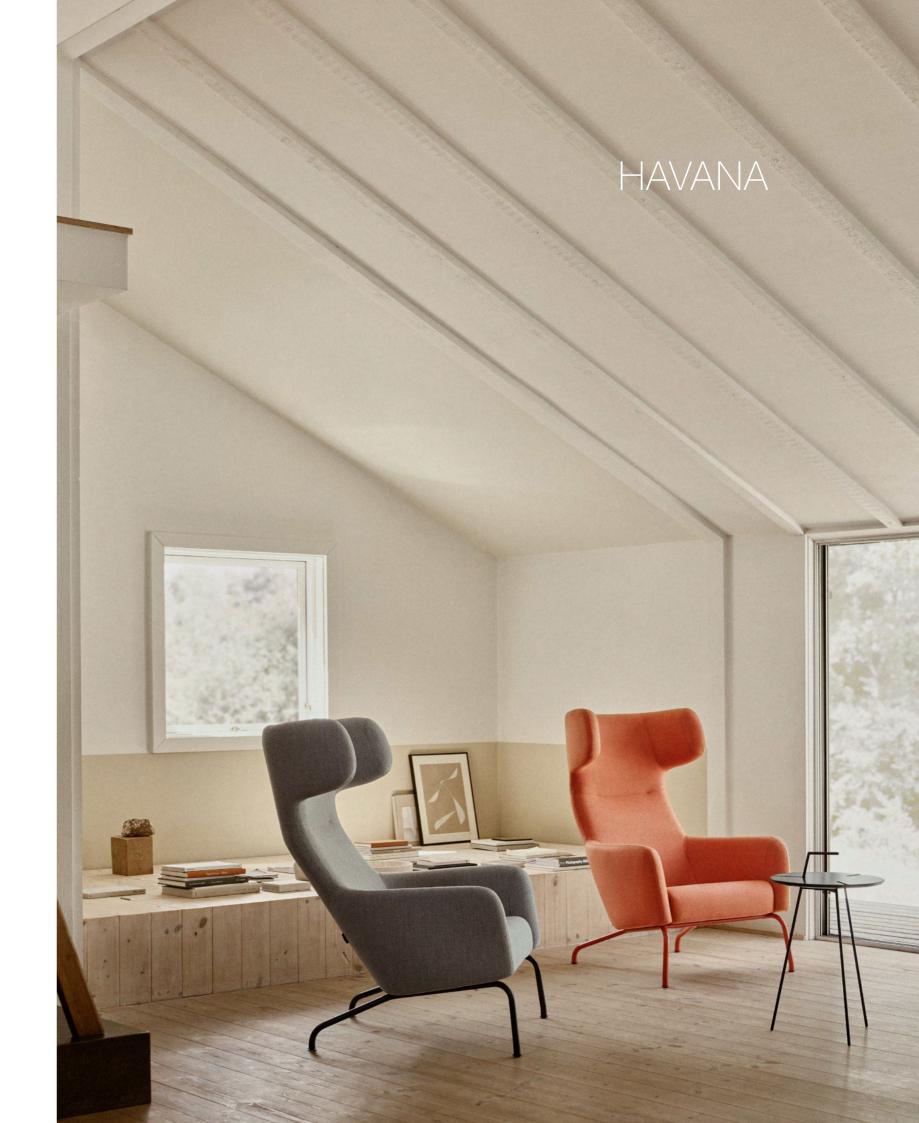

### DESIGN: BUSK + HERTZOG

### A new classic.

Looking for an iconic armchair for relaxation, contemplation and admiration? HAVANA is like a classic armchair that has been given a super-modern makeover with details and a rounded design that doesn't compromise on comfort. As the name suggests, this chair is synonymous with comfort and warmth – with or without a cigar.

Interior Innovation Award 2014

GOOD DESIGN AWARD 2014

Wing chair L 79 D 95 H 113 SH 39/35 cm Low chair L 79 D 88 H 86 SH 39/35 cm Footstool L 58 D 48 H 39 cm