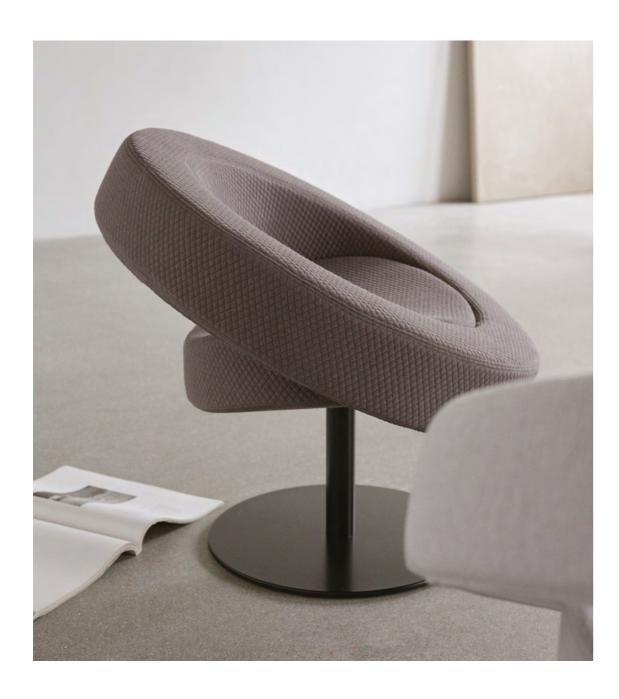

## **OPERA**

DESIGN: BUSK + HERTZOG

A symphony of possibilities. The OPERA sofa and chair is designed with our need for both communication, interaction and privacy in mind. Choose a high or a low backrest depending on the atmosphere you wish to create. OPERA can be used single standing, in traditional seating groups or in larger configurations. A combination of the sofas and the chairs create a fresh and contemporary look.