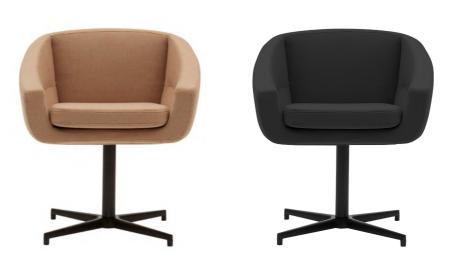

# AIKO SWIVEL

Lounge Chair
L 64 D 58 H 70 SH 45 cm
Conference Chair
L 64 D 58 H 75 SH 50 cm
Swivel Chair
L 64 D 55 H 75 SH 50 cm