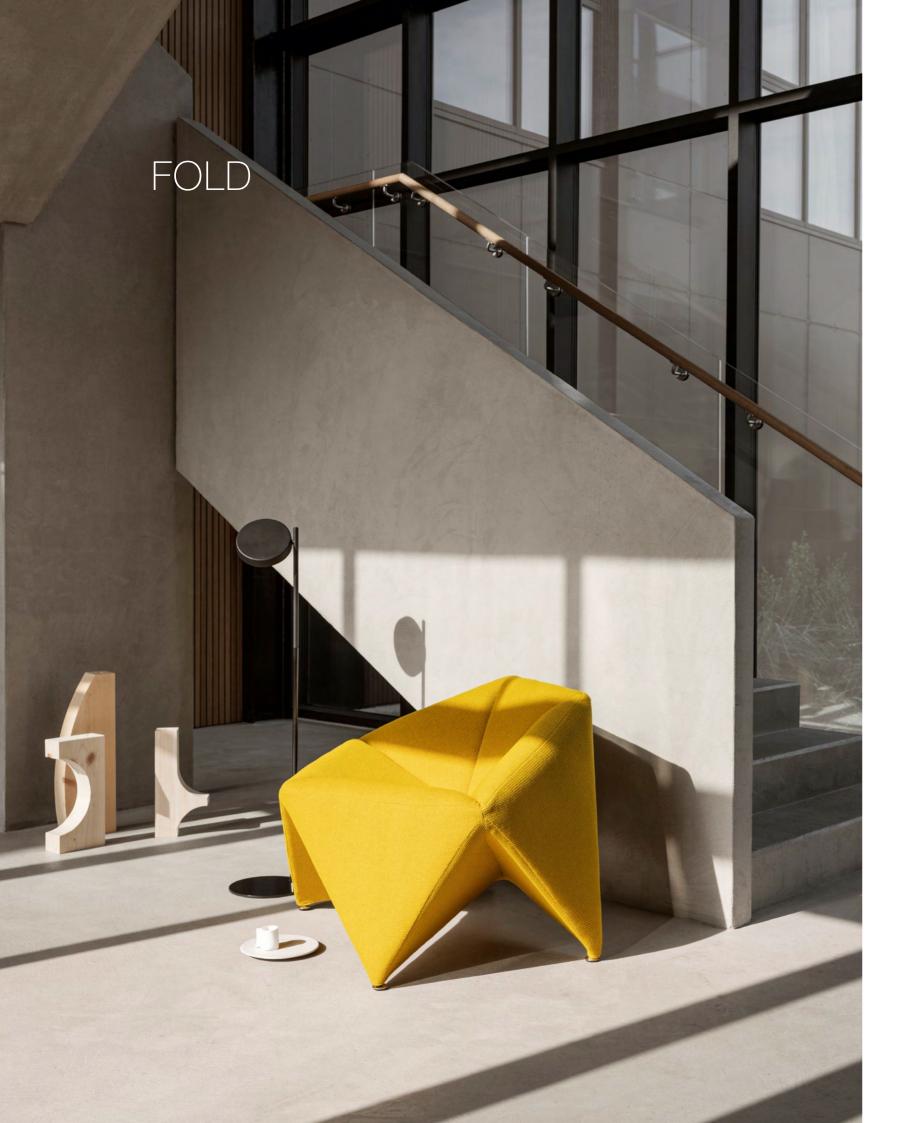

Sofa L 160 D 105 H 65 SH 30 cm Chair L 95 D 105 H 65 SH 30 cm

Origami unfolded.
Remember the folded paper fortune-tellers that children make? The iconic and truly striking lounge chair FOLD is inspired by those. The upholstery is constructed of various geometric shapes and sits simply on four distinct legs. This creates a light and springy look despite the generous padding. A relaxing chair for private homes and public spaces.

GOOD DESIGN AWARD 2016

GERMAN DESIGN AWARD 2018

Chair L 106 D 75 H 67 SH 42/45 cm

Chair L 75 D 75 H 70 SH 40 cm