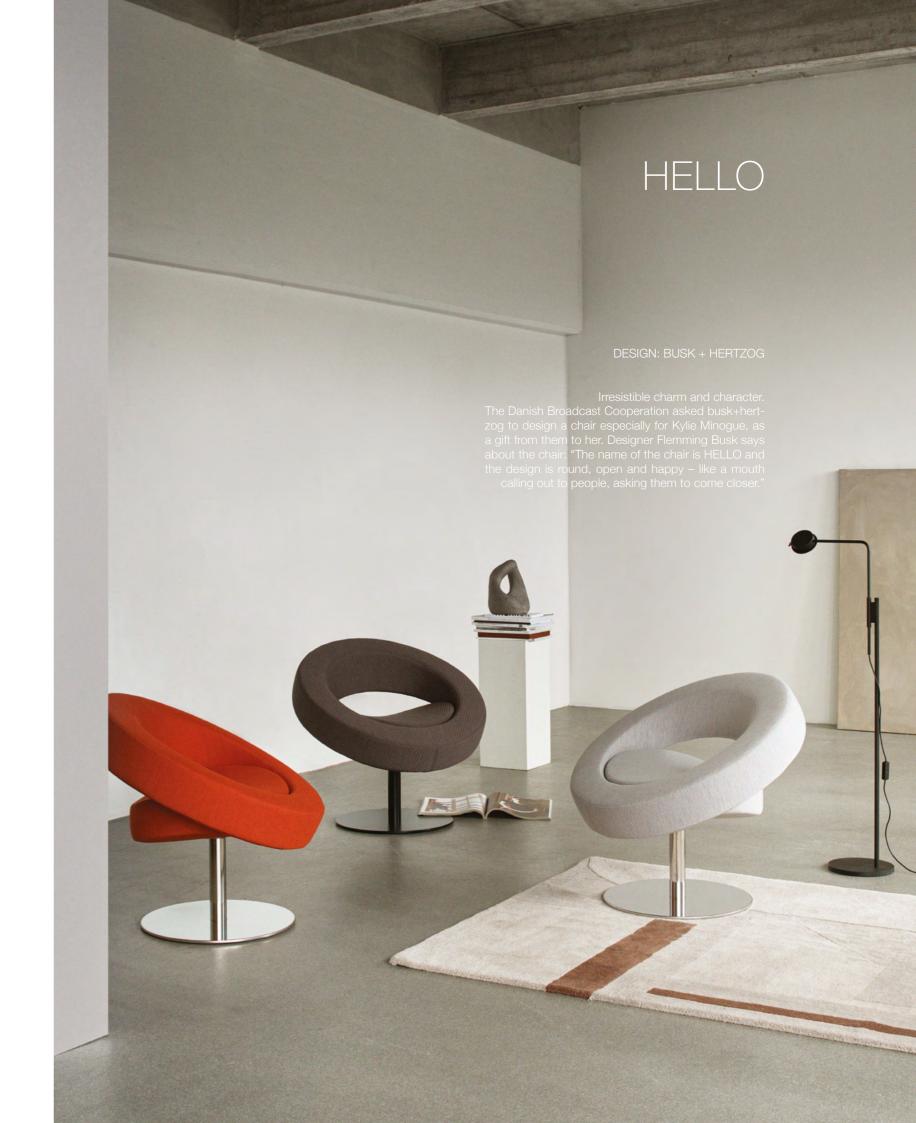

## **OPERA**

DESIGN: BUSK + HERTZOG

A symphony of possibilities. The OPERA sofa and chair is designed with our need for both communication, interaction and privacy in mind. Choose a high or a low backrest depending on the atmosphere you wish to create. OPERA can be used single standing, in traditional seating groups or in larger configurations. A combination of the sofas and the chairs create a fresh and contemporary look.