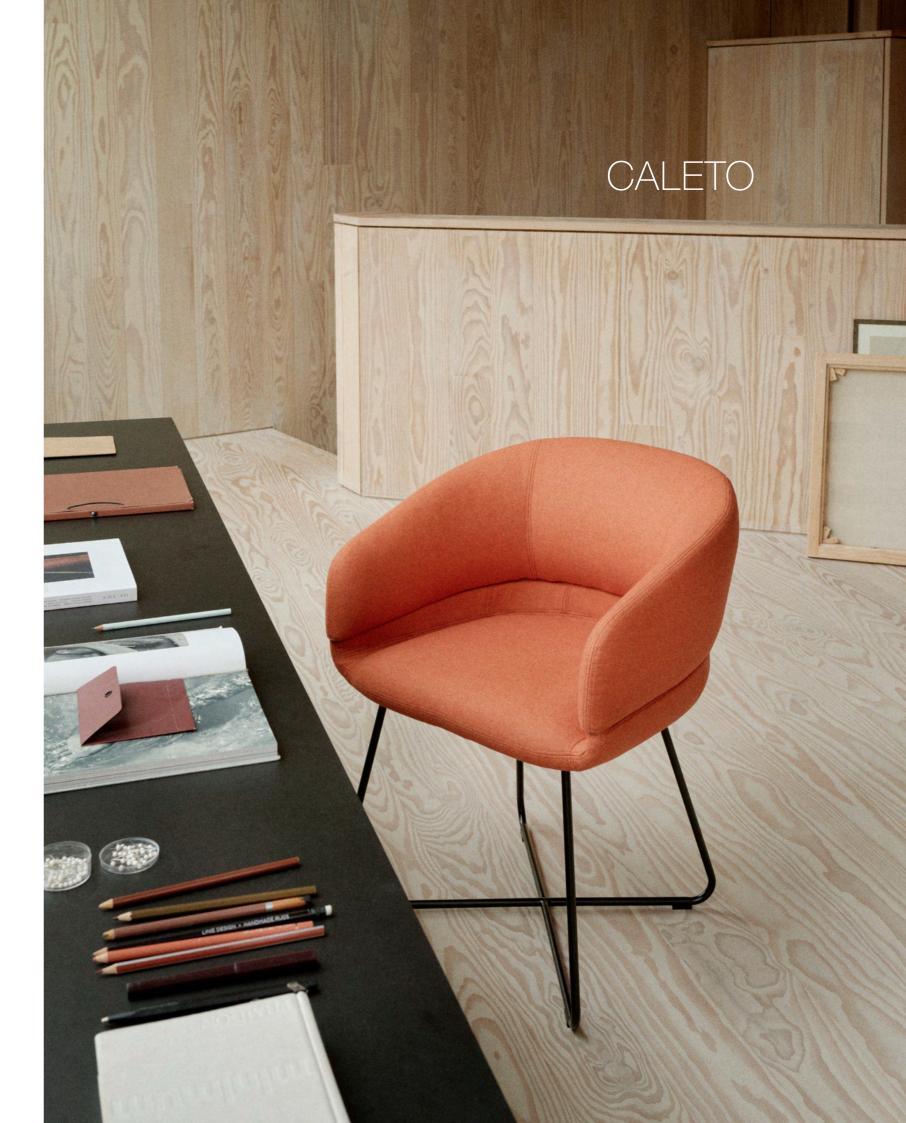

### DESIGN: SASCHA SARTORY

The CALETO chair is designed with a focus on creating an ergonomic backrest support that provides the best possible comfort in various seating positions and user scenarios.

The timeless design is clean and minimalistic and works well in many different environments, like the private dining room, by the desk at home or at the office, in meeting rooms or at restaurants. On the outside of the shell it looks like the upholstery moves in an inch on the lower part, and on the inside of the shell you can se how this detail is translated into a soft and round convex shape that adapts to your back and adds support to your lumbar region. This functional construction of the seat shell creates a light and airy overall appearance. The CALETO chair is available with four different base solutions.

Winner of Green Good Design Award 2023

Chair L 60 D 54 H 77 SH 47 SD 42 cm

DESIGN: JAVIER MORENO

Soft shapes.

The CLAY seating concept has a strong, sculptural expression that adds a fresh and modern touch to private homes and public spaces. The organic design and the continuous seam on the edge of the chair create an elegant and minimalistic look. With the soft and comfortable upholstery, CLAY is the perfect spot to settle in for "hygge".