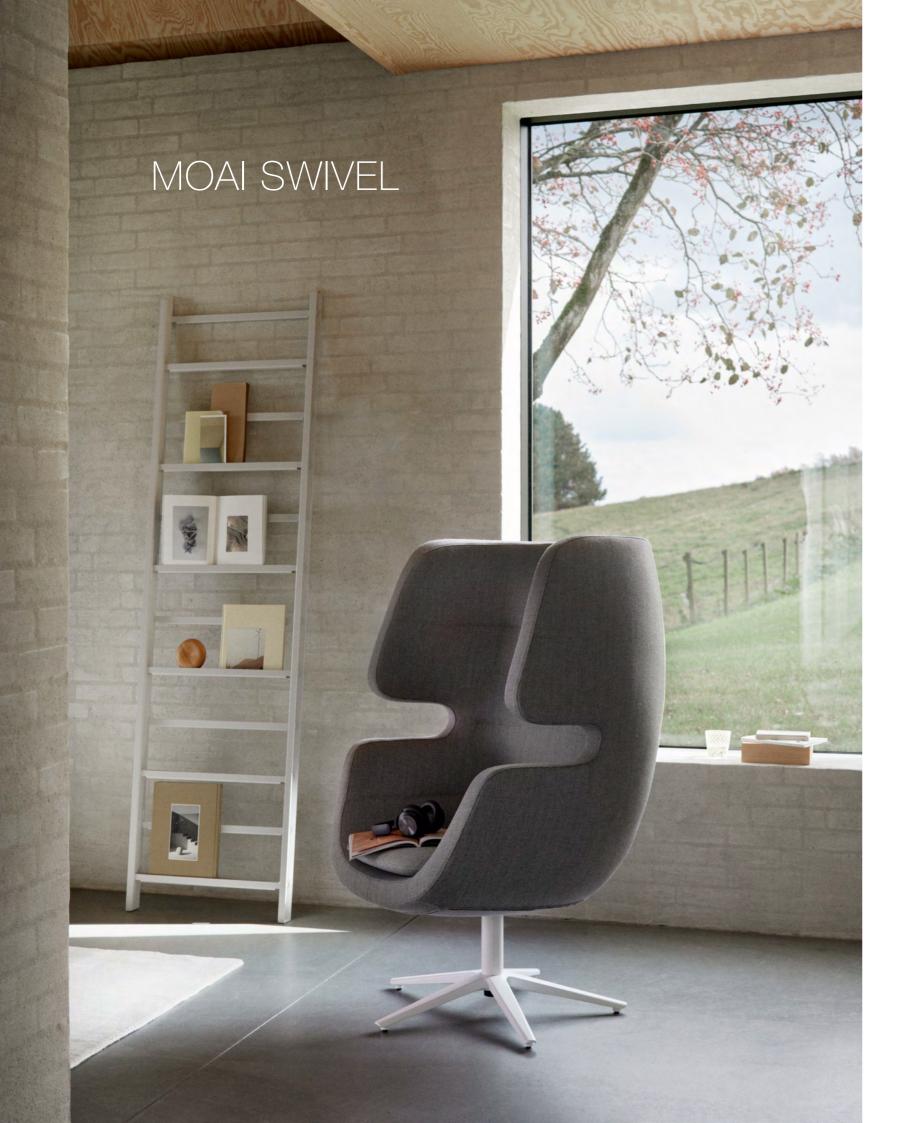

### DESIGN: PHILIP BRO

Elegant and sculptural MOAI also comes with an elegant swivel base. The chair is designed to close comfortably around you and acts as a small room that allows you to enjoy a moment of peace and contemplating. From the side, the MOAI chair has a unique and slightly naive expression reminiscent of the massive sculptures of faces on Easter Island.

GOOD DESIGN AWARD 2017

GERMAN DESIGN AWARD 2018

Swivel chair L 89 D 81 H 125 SH 45 cm DESIGN: SUSANNE GRØNLUND

Elegant lounge chair.

NOOMI is a modern chair with a classic feel. The soft, simple look and understated, inviting elegance have clear references to the Scandinavian design tradition.