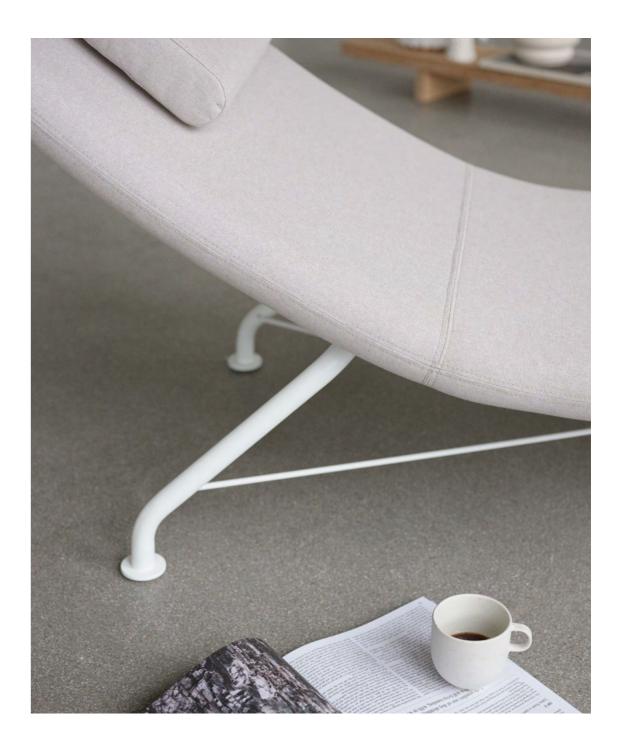

# DESIGNERS

Andreas Lund

Johannes Steinbauer

Stine Engelbrechtsen

Michiel van der Kley

DESIGN: BUSK + HERTZOG

Settle in.
BAIXA is a comfortable lounge chair with a unique design that captures the past as well as the future.
Flowingly the lumbar support turns into the armrest – round and soft like the upper part of the backrest.

GOOD DESIGN AWARD 2019

Chair L 85 D 86 H 71 SH 40/33 cm