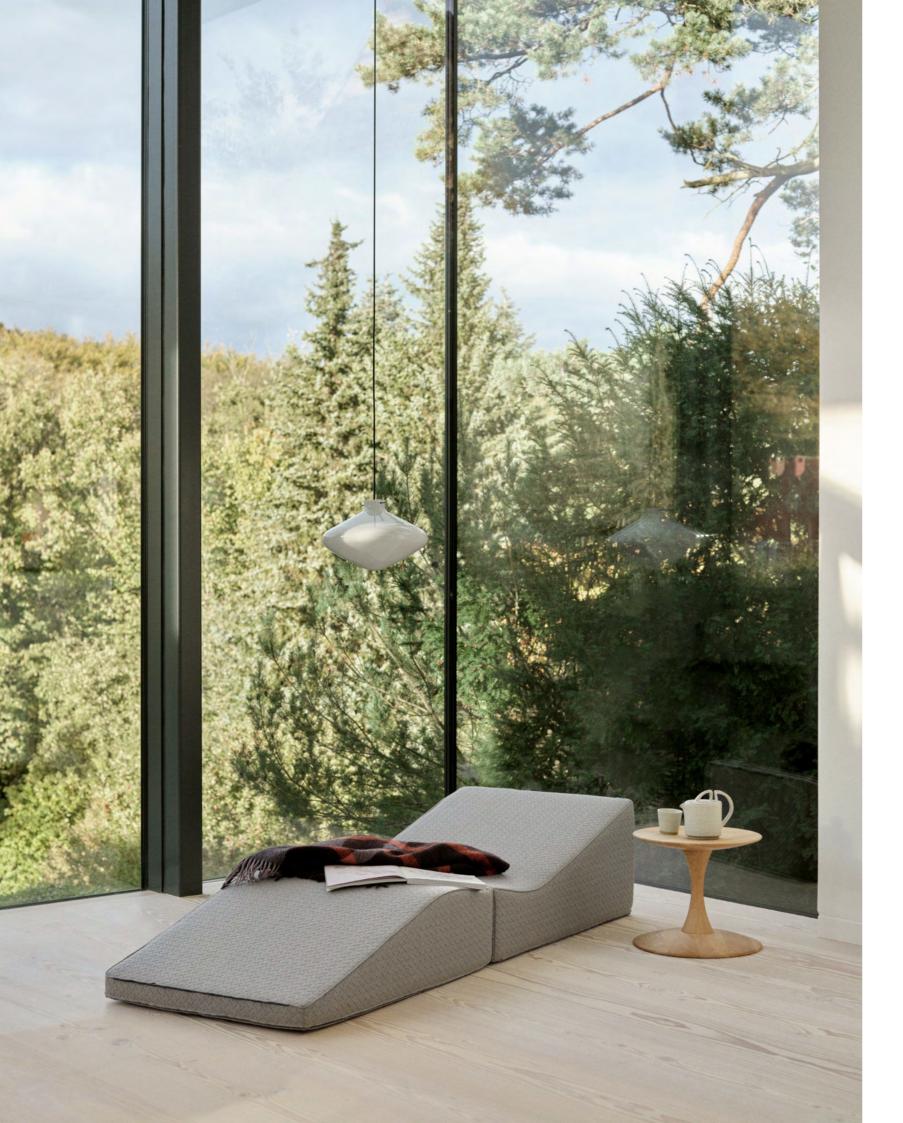

# EASY

### DESIGN: PHILLIP BRO

The curvy lines of EASY invite you to relax in elegant comfort. Use EASY to lounge, as a pouf, tray table, seat and more. Folded or open, stacked or by itself? Simply play around and discover the many ways to use EASY. Available in materials for outdoor and indoor use.

Relax Chair L 70 D 190 H 39 cm Bed 70 x 190 cm

Suits any home.
GROOVE is incredibly comfortable and easy to style in any interior setting. With its classic and contemporary design, GROOVE fits right into any living room and adds a touch of style. Choose a colour and fabric to match your design visions.