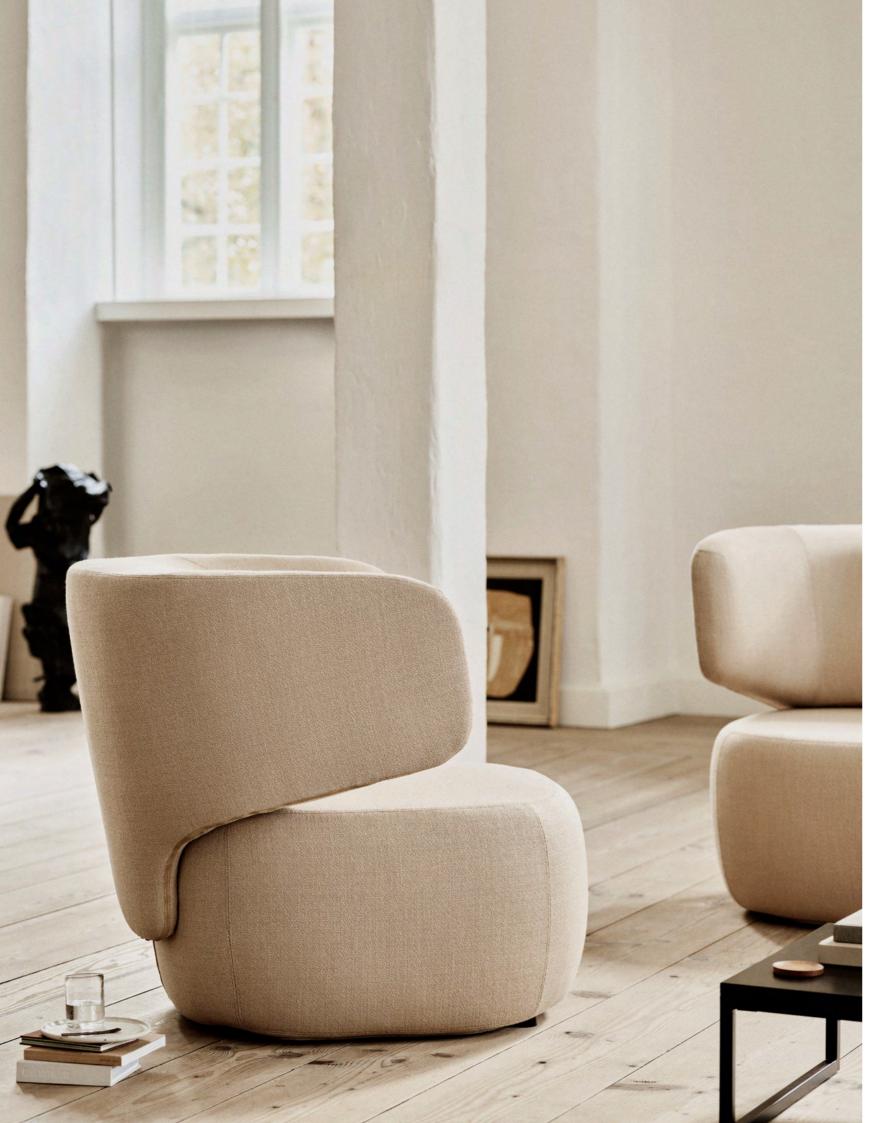

## VERA

DESIGN: BUSK + HERTZOG

Floating in space With a soft and round shape defined between four lines, VERA is a welcoming and eye-catching lounge chair. The seat and the backrest are divided into six distinct areas that create a beautiful contrast to the round and organic surface that make up the outside of the chair. An elegant swivel base gives the chair a light expression in spite of the generous and comfortable size of the seat. Depending on the fabrics and colours chosen, VERA can be used as a focal point in the interior decoration – or more quietly blending in with other furniture.

GOOD DESIGN AWARD 2018

L 99 D 85 H 76 SH 40/37 cm