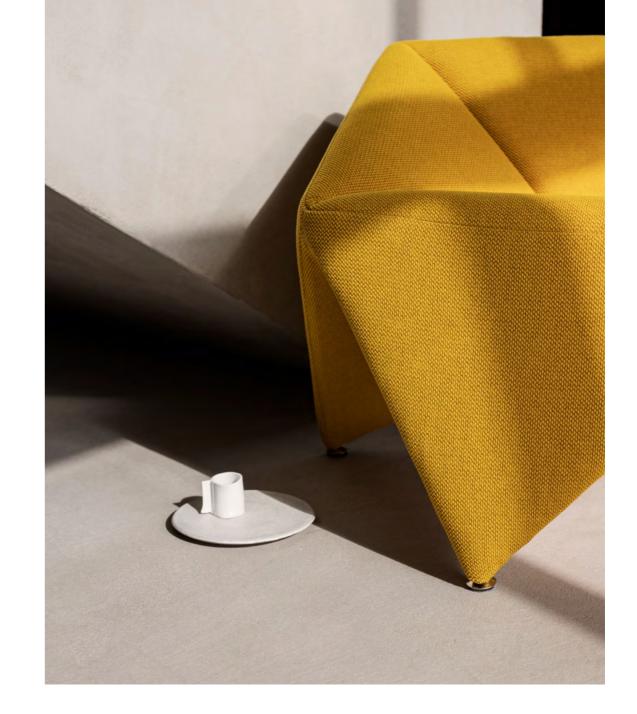

# BASEL

DESIGN: BUSK + HERTZOG

Futuristic and fun
The clean lines and the simplicity of the design are
striking, but a closer look reveals even more design
details that give BASEL a very unique character. The lines of the seat are a fusion of several geometrical shapes that results in the unique shape that is both tight
and soft at the same time. The characteristic backrest
works as an integrated and discrete armrest and is an
advanced 3-dimensional design element despite the
minimalistic look.

L 212 D 94 H 81 SH 40 cm Chair L 95 D 94 H 81 SH 40 cm