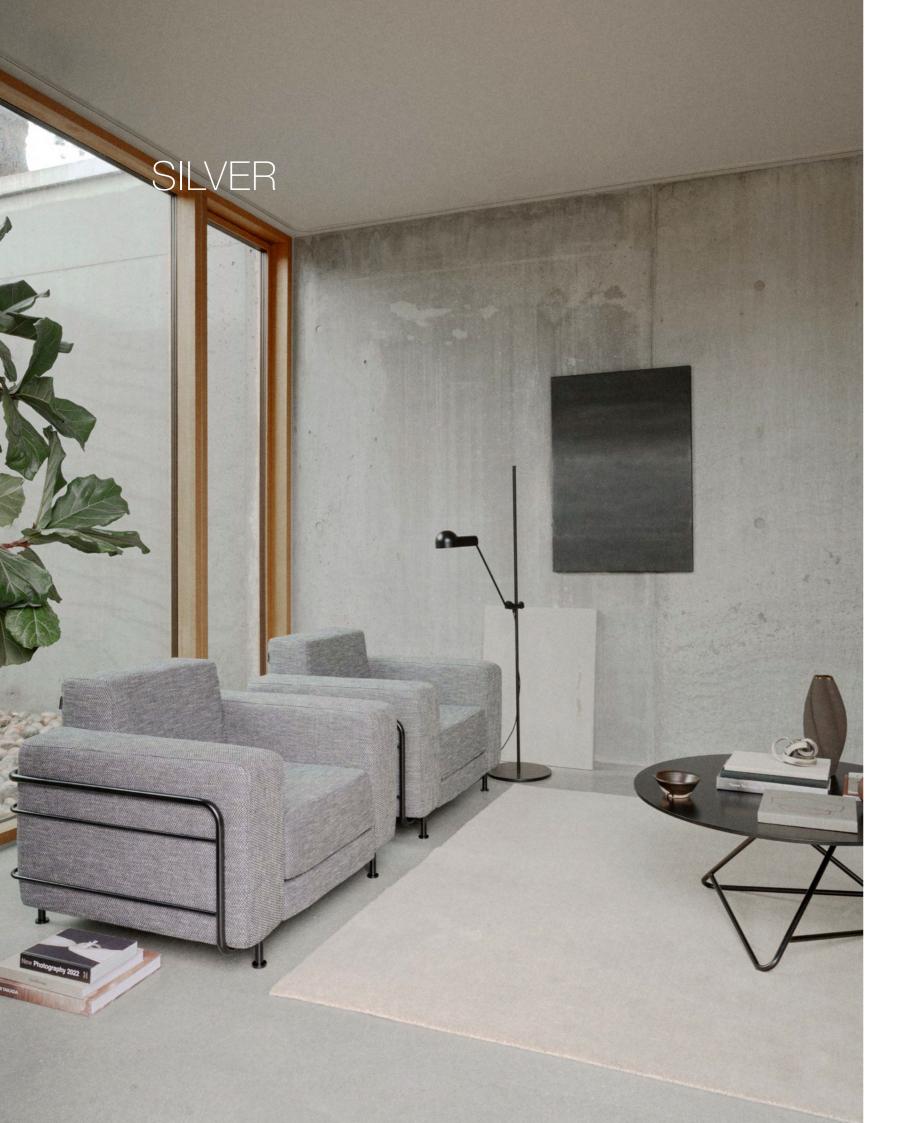

### DESIGN: STINE ENGELBRECHTSEN

Snug, minimalistic elegance. The SILVER design lets you create an intimate sitting area and is perfect for private and public spaces. As an extra hidden feature, SILVER is easily converted into a guest bed. Choose between the chair or the sofa in a number of colours and fabrics. The frame comes in steel lacquered in black, white or full gloss chromium.

Sofa
L 183 D 86 H 73 SH 38 cm
Bed: 140 x 196 cm
Chair
L 100 D 86 H 73 SH 38 cm
Bed: 56 x 196 cm