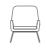

# BOB

DESIGN : ANDREAS LUND

The sofa sidekick.

The BOB chair is designed to accompany a sofa or work as an extra chair in the living room, the sofa group, the chill-out area or the kid's room. The chair is recognized by its dense, comic-like look and charming charisma that appeals to kids as well as adults. The dimensions and simple detailing make it equally comfortable and classic.