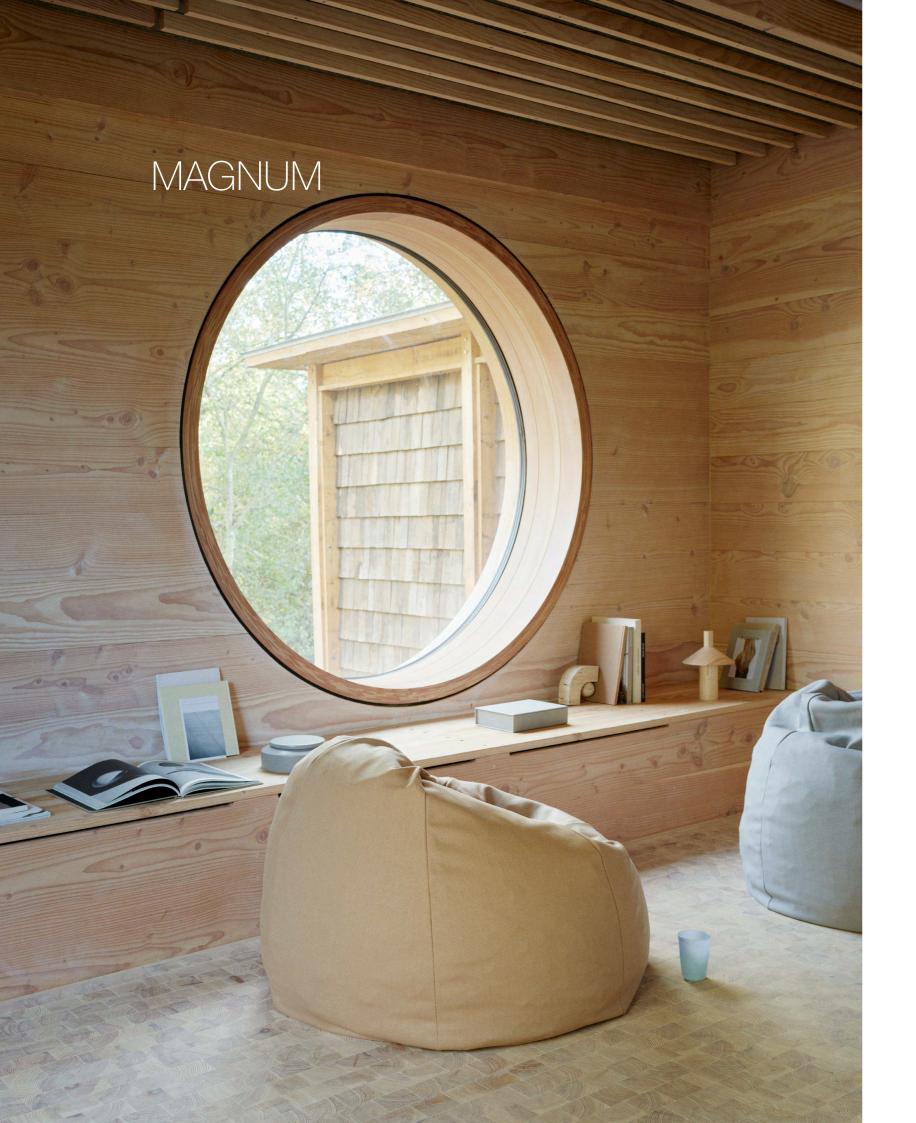

Bean bag L 80 D 130 H 73 SH 30 cm

DESIGN: SOFTLINE DESIGN TEAM

A timeless Classic.

The MAGNUM beanbag will shape itself around your body, offering the perfect base for chilling, listening to music, watching a movie or reading a book. It can be used in both private and public spaces, and MAGNUM comes in a vast number of fabrics and colours to match any interior style.

any interior style. Available in materials for outdoor and indoor use.

Bean bag 325 L Ø 100 H 70 cm