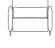

Bean bag L 80 D 130 H 73 SH 30 cm

DESIGN: SOFTLINE DESIGN TEAM

A timeless Classic.

The MAGNUM beanbag will shape itself around your body, offering the perfect base for chilling, listening to music, watching a movie or reading a book. It can be used in both private and public spaces, and MAGNUM comes in a vast number of fabrics and colours to match any interior style.

any interior style. Available in materials for outdoor and indoor use.

Bean bag 325 L Ø 100 H 70 cm