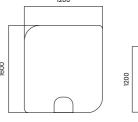

## KOALA PORTABLE PARTITION SCREENS

The Acoustic Portable Partition Screen is available in two stylish designs: plain or wave. Featuring two curved-edge acoustic panels, this partition combines functionality with modern aesthetics. It comes in the full range of Koala Acoustic

#### **Dimensions**