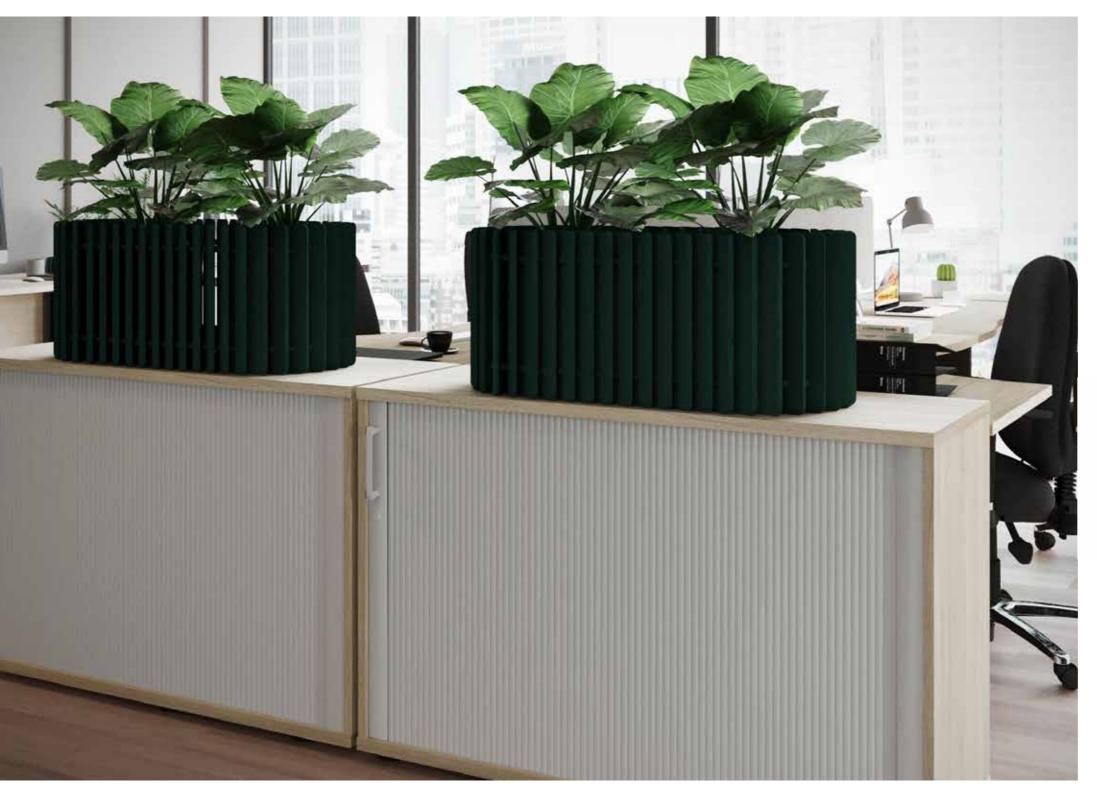

# KOALA PLANTERS

Crafted from recycled PET, these planters are ideal for any space, seamlessly blending greenery with improved acoustics. Both sustainable and stylish, they offer a perfect combination of visual appeal and functionality for your environment. Ideal for large and small areas, they serve as space dividers in open-plan offices or add visual appeal to reception areas. Beyond enhancing aesthetics, our planters improve acoustics and bring a touch of nature indoors, creating a more harmonious and inviting environment.

#### **Available Colours**

Pink Flamingo

**Koala Planter Inserts** 

81 www.koalaacoustic.com Koala Acoustic Planters 82