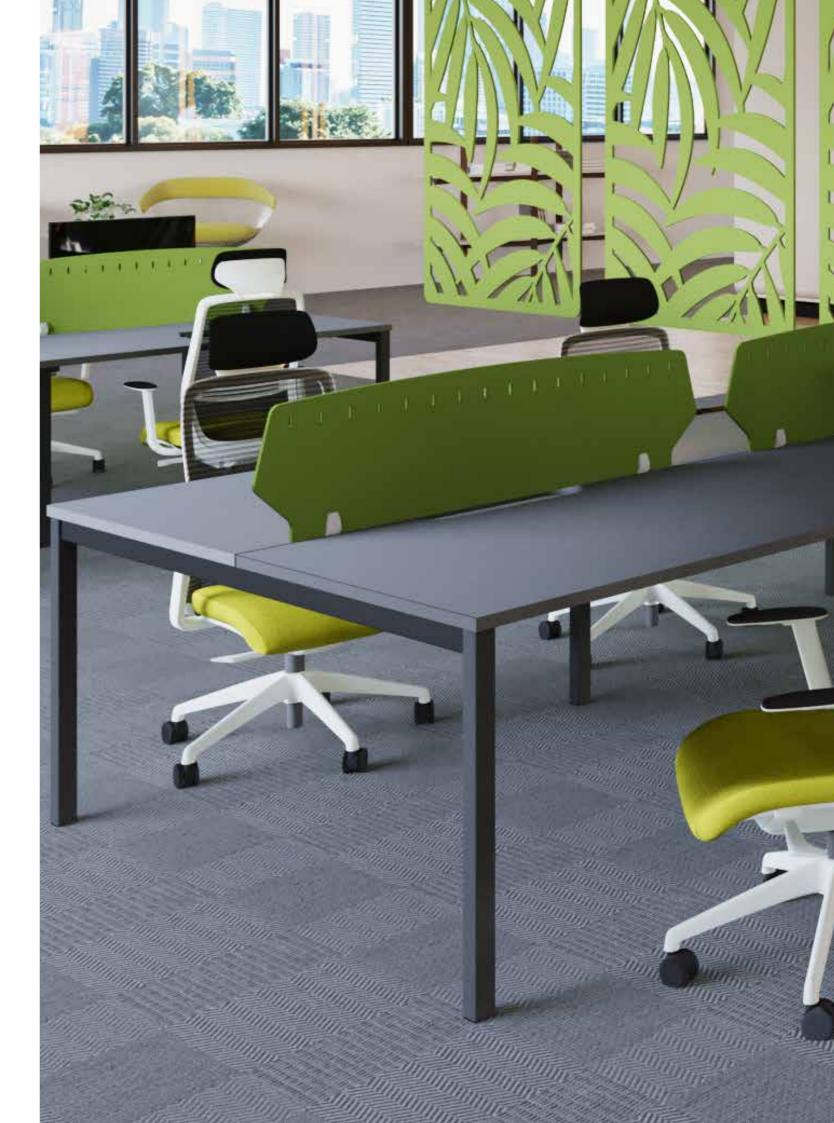

m premium acoustic panels and recycled PET material (recycled bottles), these screens are designed to reduce noise levels while providing desk users with the privacy they need. Upgrade your office environment with these high quality screens.

The screens are 400mm high.

Thickness: 12mm

Available widths: 800mm, 1000mm, 1200mm, 1400mm, 1600mm & 1800mm

View our website to explore all options.

#### Brackets available in silver, black and white







Clamp Bracket for Single Desk



Movable Desktop Bracket

#### **Available Colours**



Charcoal



Green Citrus





Deep Forest



Sapphire Blue

Arctic White





Grey



Deep Red



Pink Flamingo



Eggplant



Storm Cloud





Turquoise

Celeste Blue

Black







Limestone

Sunflower

Pistachio

















Mandarin





Koala Grey



Sahara

#### **Screen Designs**



Pattern ST/UX-1



Pattern ST/UX-2



Pattern ST/UX-3



Pattern OB/UX-5



Pattern ST/UX-6



Pattern OB/UX-12



Pattern OBL-CHA/UX-4



Pattern ST/UX-9



Pattern ROUND-TOP/UX-8



Pattern ROUND-TOP/UX-7



Pattern ROUND-TOP/UX-3



Pattern S/UX-9



Pattern AR/UX-11





## KOALA BENCH SCREEN 36MM

Introducing our 36mm thick bench screens, made from recycled materials for a sustainable touch. These screens not only provide privacy but also enhance office acoustics. Plus, you can customise them with contrasting inside and outside colours for a stylish and functional workspace upgrade.

View our website to explore all options.

#### **Dimensions**

Thickness: 36mm







#### **Available Colours**







Limestone









Koala Grey



Storm Cloud