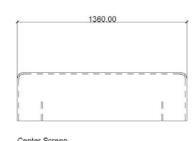

## KOALA BENCH SCREENS

Introducing our PET Bench Screens, a cutting-edge addition to enhance your workspace with both style and functionality. Designed to seamlessly integrate with 2, 4 and 6 person bench desks, these screens redefine your office environment by creating personalised and adaptable workspaces. Placing them on the side of your bench desks, they provide a discreet yet effective barrier, ensuring privacy and focus for each individual in shared workspaces.

#### **Dimensions**

#### Thickness: 24mm