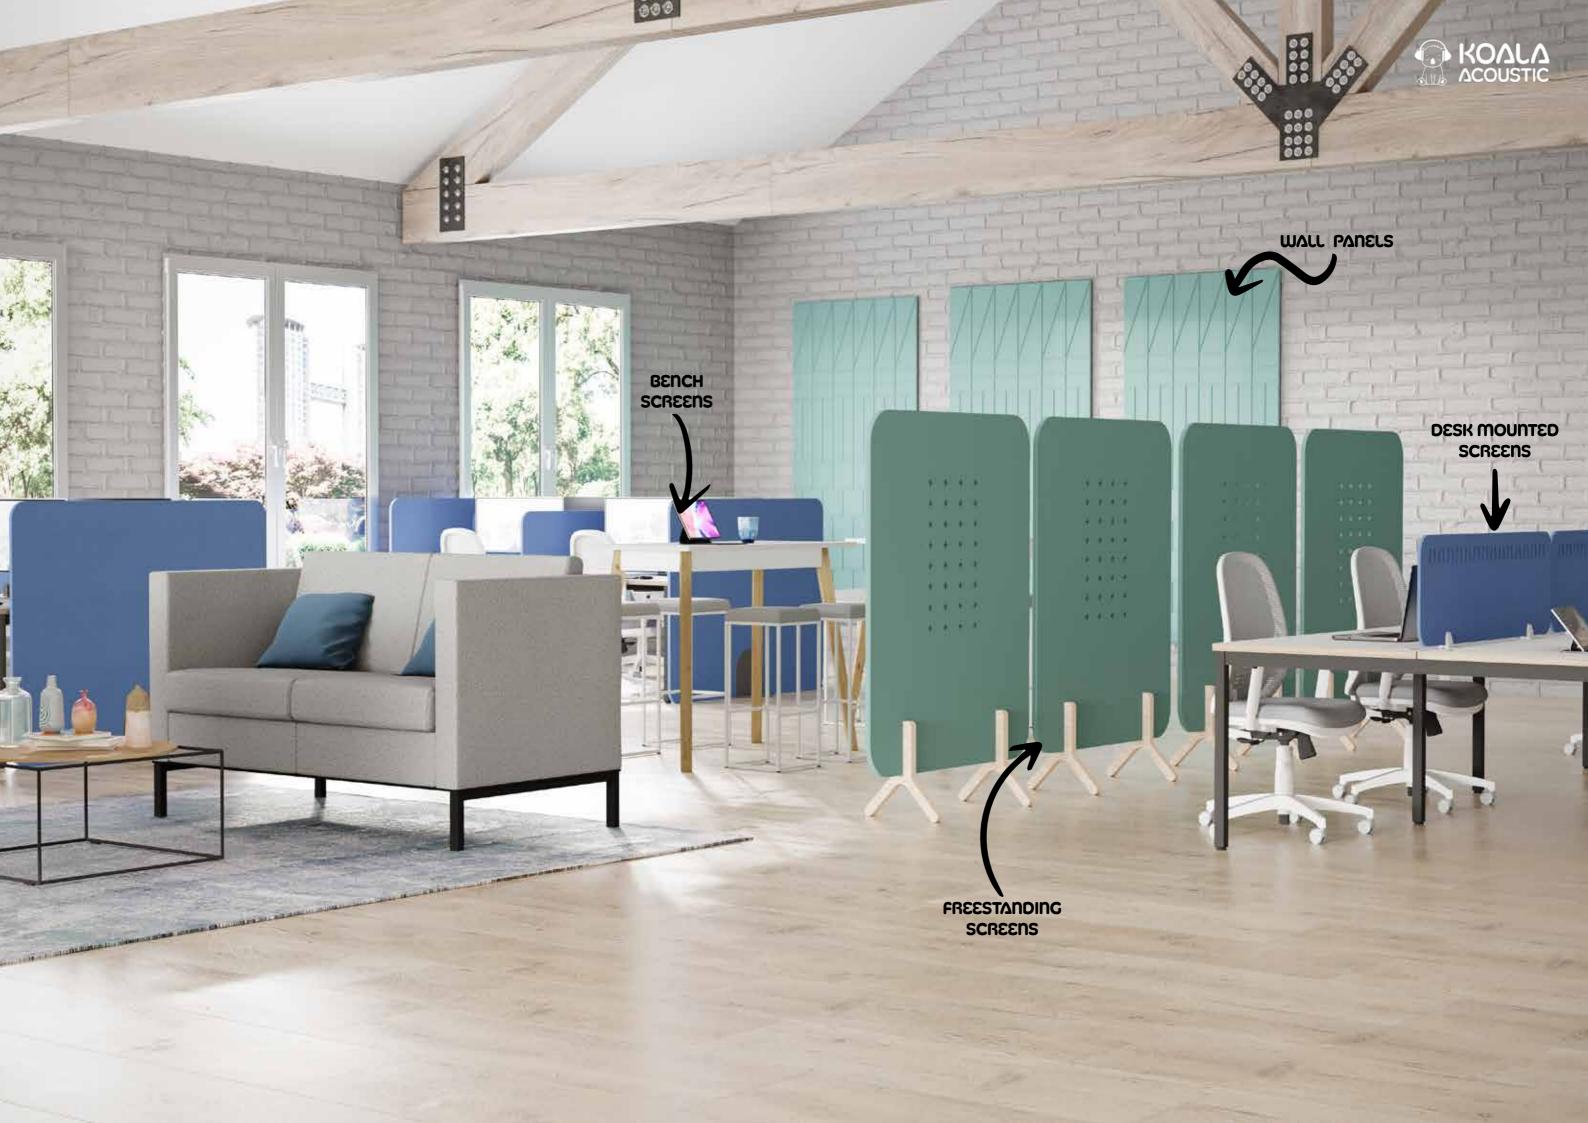

### KOALA CUT OUT FREESTANDING SCREENS

Introducing our Koala Acoustic Freestanding Screens – where functionality meets style, available with a sophisticated wooden stand. Elevate your space with these versatile screens designed to enhance both acoustic performance and aesthetic appeal.

## KOALA GRID FREESTANDING SCREENS

Freestanding Acoustic Screens featuring a crosshatch pattern, accompanied by a wooden stand.

## KOALA BENCH SCREENS

Introducing our PET Bench Screens, a cutting-edge addition to enhance your workspace with both style and functionality. Designed to seamlessly integrate with 2, 4 and 6 person bench desks, these screens redefine your office environment by creating personalised and adaptable workspaces. Placing them on the side of your bench desks, they provide a discreet yet effective barrier, ensuring privacy and focus for each individual in shared workspaces.

## KOALA WALL PANELS

Koala Wall Panels are acoustic panels featuring creative designs, crafted to be wall-mounted. These panels are constructed from sustainable PET felt, serving both acoustic and aesthetic functions.

### KOALA PET SCREENS

Koala Acoustic PET Screens are desk mounted screens made in Ireland and manufactured from Acoustic panels. Not only do Acoustic PET screens give privacy to the desk user but they also provide an excellent acoustic solution to reduce noise in any office space. This dramatically improves the health and wellbeing of employees ensuring more focus and increased productivity.