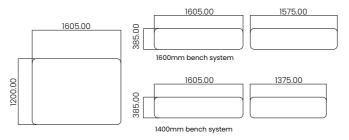

## KOALA BENCH SCREENS

Introducing our PET Bench Screens, a cutting-edge addition to enhance your workspace with both style and functionality. Designed to seamlessly integrate with 2, 4 and 6 person bench desks, these screens redefine your office environment by creating personalised and adaptable workspaces. Placing them on the side of your bench desks, they provide a discreet yet effective barrier, ensuring privacy and focus for each individual in shared workspaces.

#### **Dimensions**

#### Thickness: 24mm

#### **Available Colours**

33 www.koalaacoustic.com Koala Acoustic Bench Screens 34