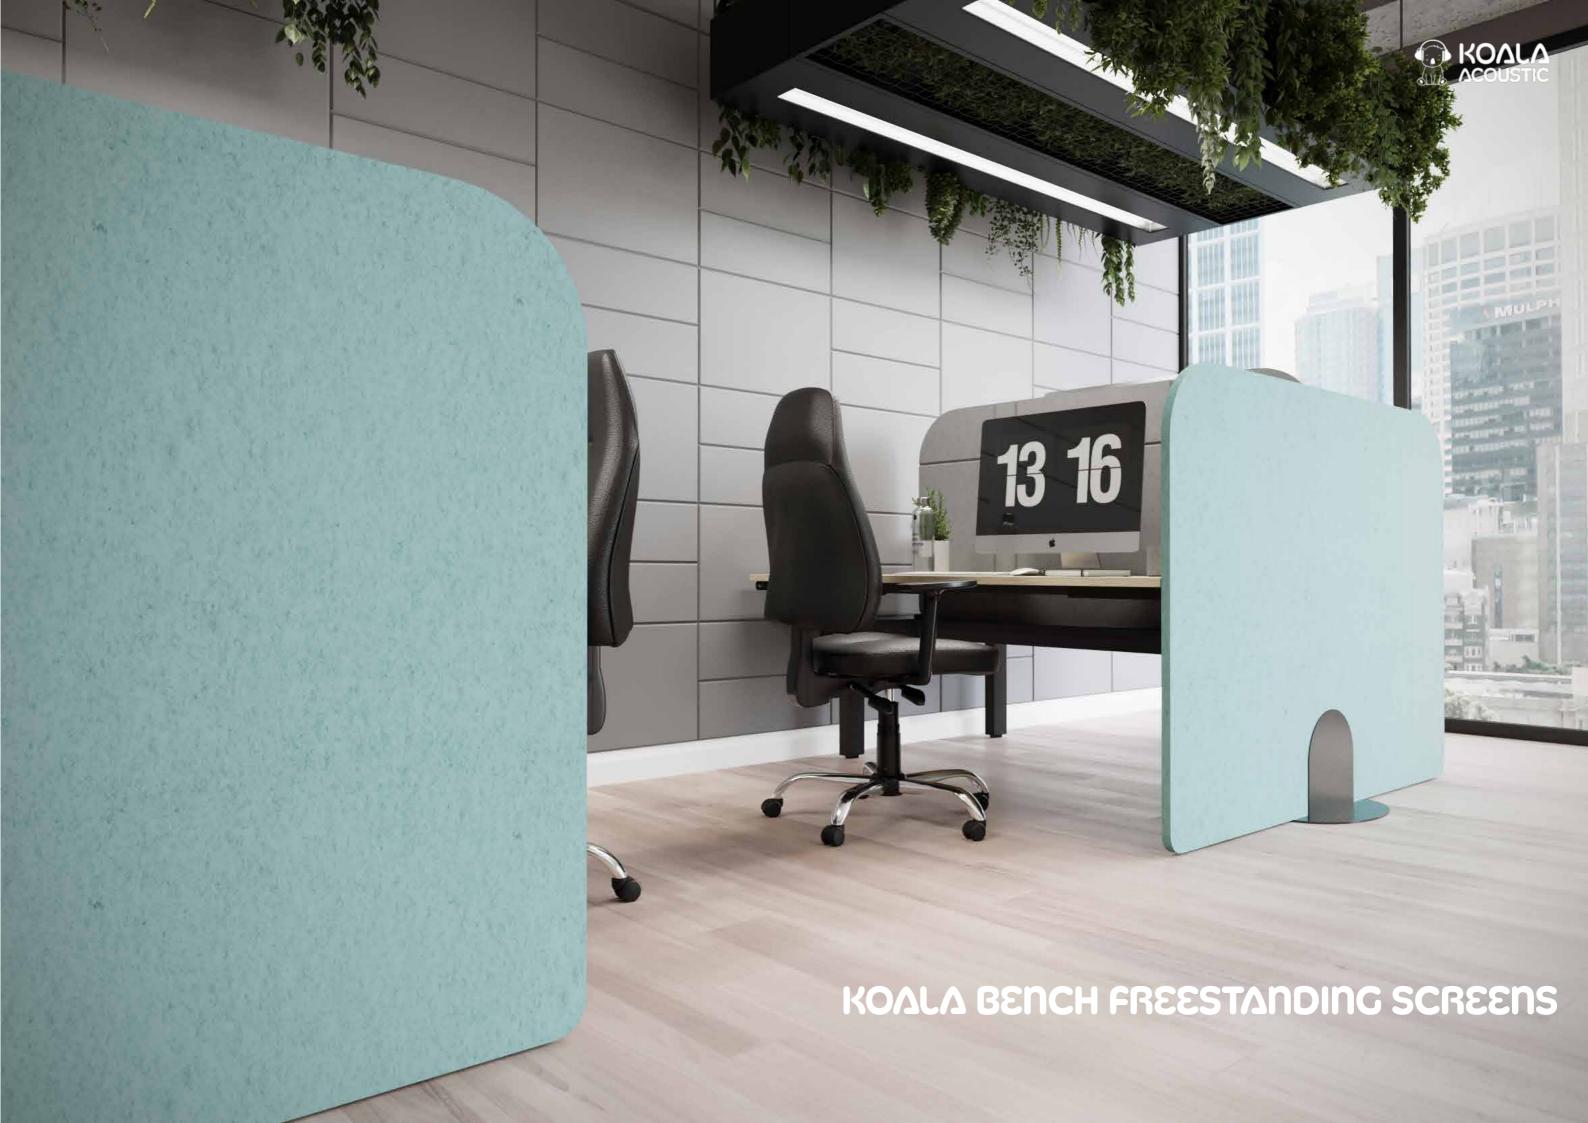

## KOALA BENCH FREESTANDING SCREENS

Introducing our Koala Bench Freestanding Acoustic Screens, the perfect solution for enhancing privacy and productivity in dynamic workspaces. Crafted with premium sound-absorbing materials, these sleek screens effectively minimise ambient noise, providing a tranquil environment conducive to focused work. Designed to seamlessly integrate with bench desks, they offer versatile placement options, allowing you to create individualised workstations while promoting collaboration.

View our website to explore all options.

#### **Dimensions**

Thickness: 24mm

#### **Available Colours**

Koala Bench Freestanding Screens 30 29 www.koalaacoustic.com