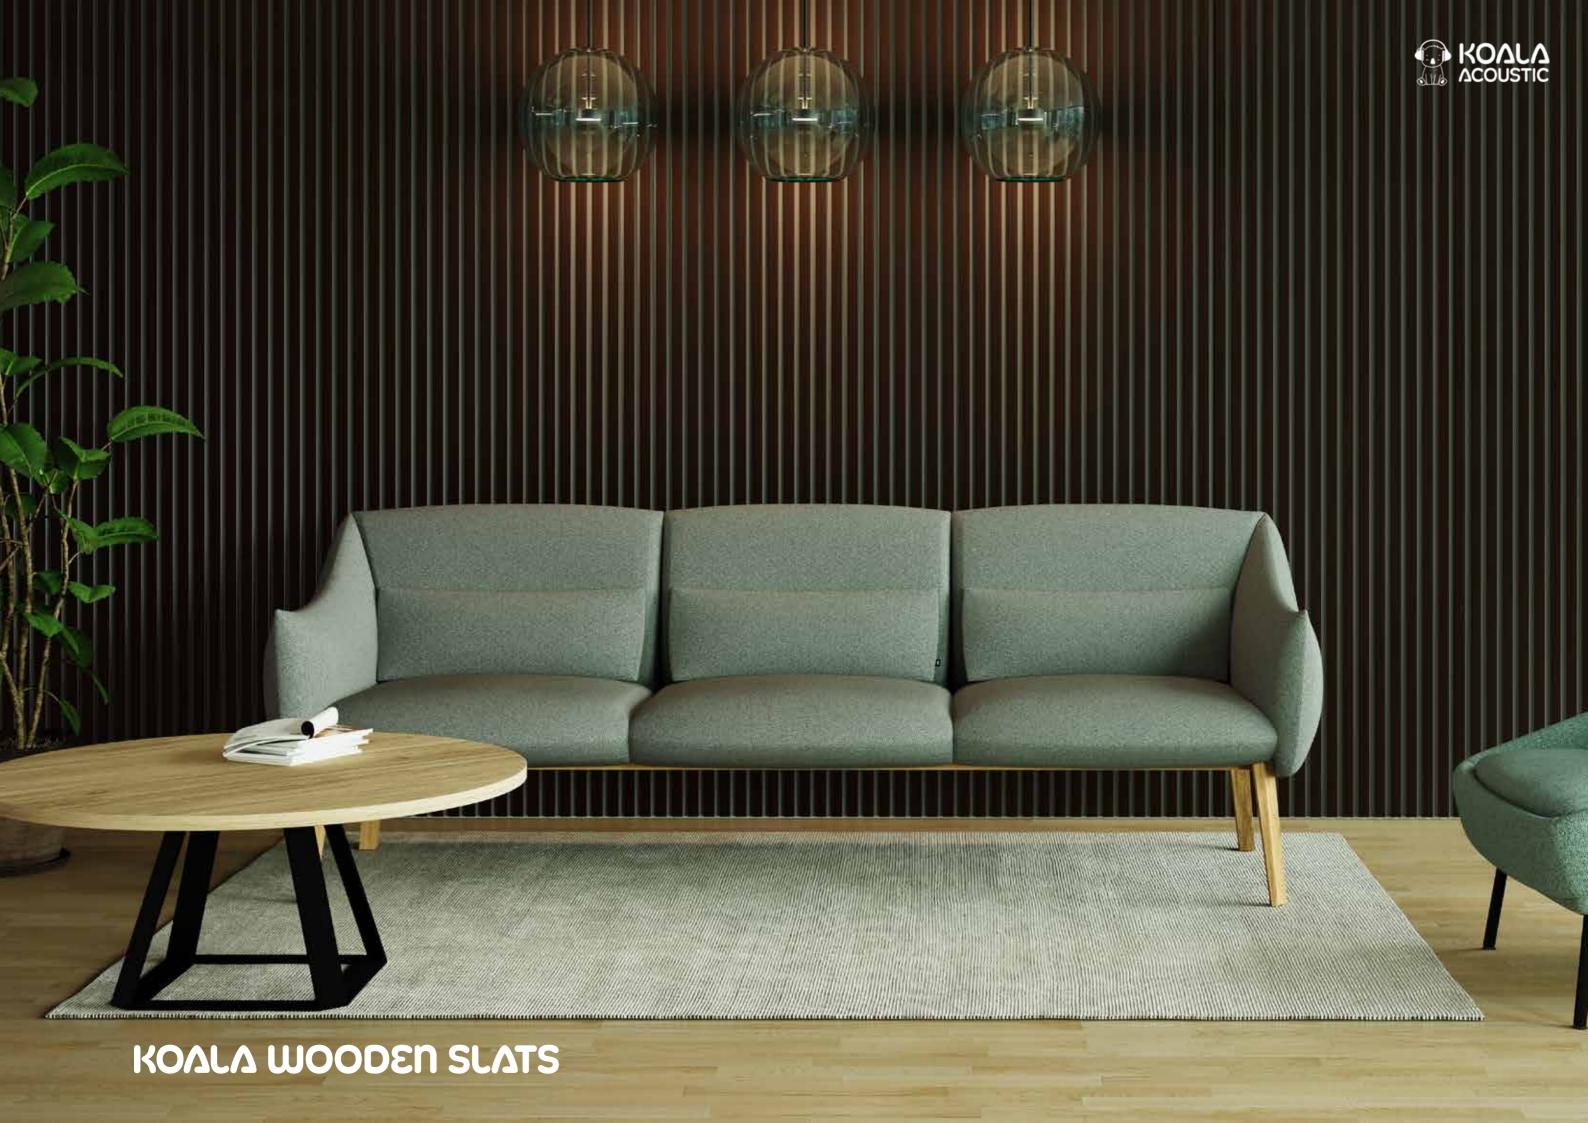

# KOALA WOODEN SLATS

Koala Acoustic Wooden Slats serve as aesthetically pleasing sound-absorbing elements suitable for both commercial and residential settings. They can be installed on walls, ceilings, office furniture systems, decorative tiles, and various finished products. Additionally, their tackable feature makes them a versatile solution for use in office spaces or educational facilities.

View our website to explore all options.

### **Dimensions**

Thickness - 22mm

600mm

2400mm

\_\_\_\_\_\_