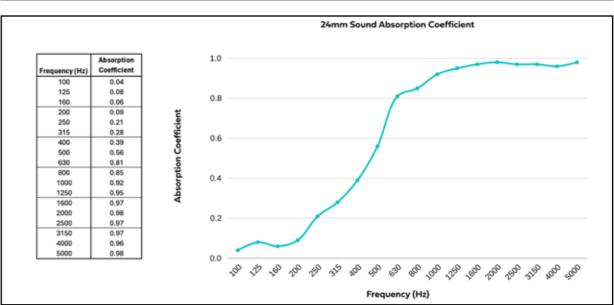

Our 12mm and 24mm panels feature impressive Sound Absorption Coefficients, making them ideal for environments where noise reduction is paramount. Whether it's a bustling office or a lively restaurant, our Koala material contributes to a more serene atmosphere.