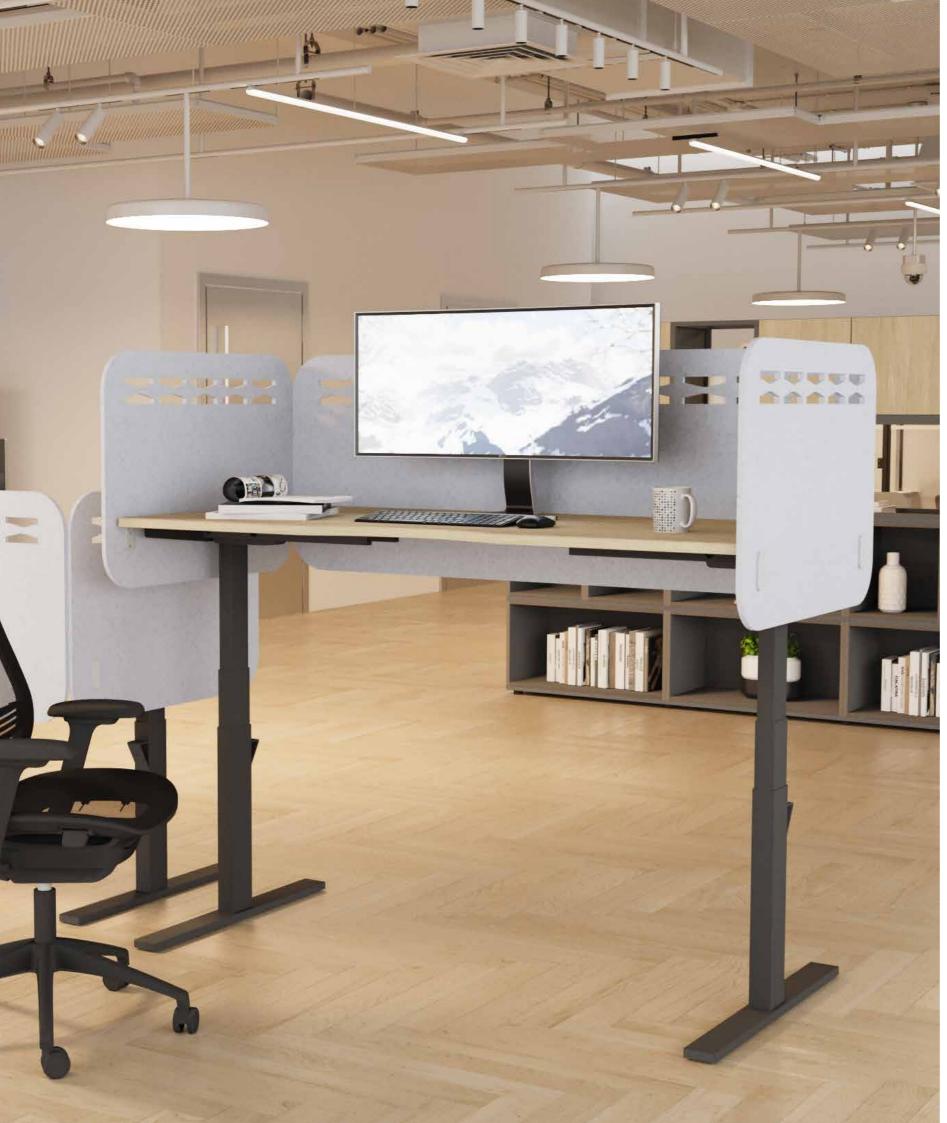

## KOALA SIT STAND SCREENS 24MM

The Koala Leap Screens present a multitude of advantages, simplifying concentration on crucial tasks effortlessly. Not only do they effectively reduce background noise and create individual privacy, but they also boast easy installation. Ideal for open-plan collaborative spaces, the Koala Sit Stand Screens shield individuals from distractions, allowing for enhanced focus and productivity. Customisable in various colours, these dividers inject vibrancy into any workspace, catering to diverse preferences.

#### **Available Colours**

Charcoal

Turquoise

Green Citrus

Navy Blue

Mandarin

Arctic White

View our website to explore all options.