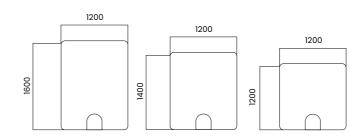

#### **Available Sizes**

11 www.koalaacoustic.com
Koala Acoustic Freestanding Screens 12

### KOALA CUT OUT FREESTANDING SCREENS

Introducing our Koala Acoustic Freestanding Screens – where functionality meets style, available with a sophisticated wooden stand. Elevate your space with these versatile screens designed to enhance both acoustic performance and aesthetic appeal.

#### **Key Features:**

- Customisable Elegance: Select from a range of panel colours and designs, paired with a warm and natural wooden base, to seamlessly complement your existing decor.
- Premium Acoustic Performance: Immerse yourself in a quieter, more focused space with our acoustic freestanding screens. Constructed with high-quality sound-absorbing materials, they effectively reduce ambient noise, providing a tranquil atmosphere conducive to productivity and relaxation.
- Sturdy and Durable Construction: Built to withstand the demands of everyday use, our freestanding screens boast a sturdy base.
- Easy Assembly and Maintenance: Simple assembly that requires no specialised tools.