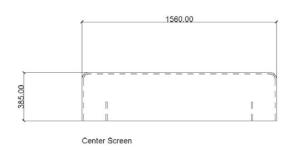

## KOALA BENCH SCREEN 36MM

Introducing our 36mm thick bench screens, made from recycled materials for a sustainable touch. These screens not only provide privacy but also enhance office acoustics. Plus, you can customise them with contrasting inside and outside colours for a stylish and functional workspace upgrade.

#### **Dimensions**

Thickness: 36mm