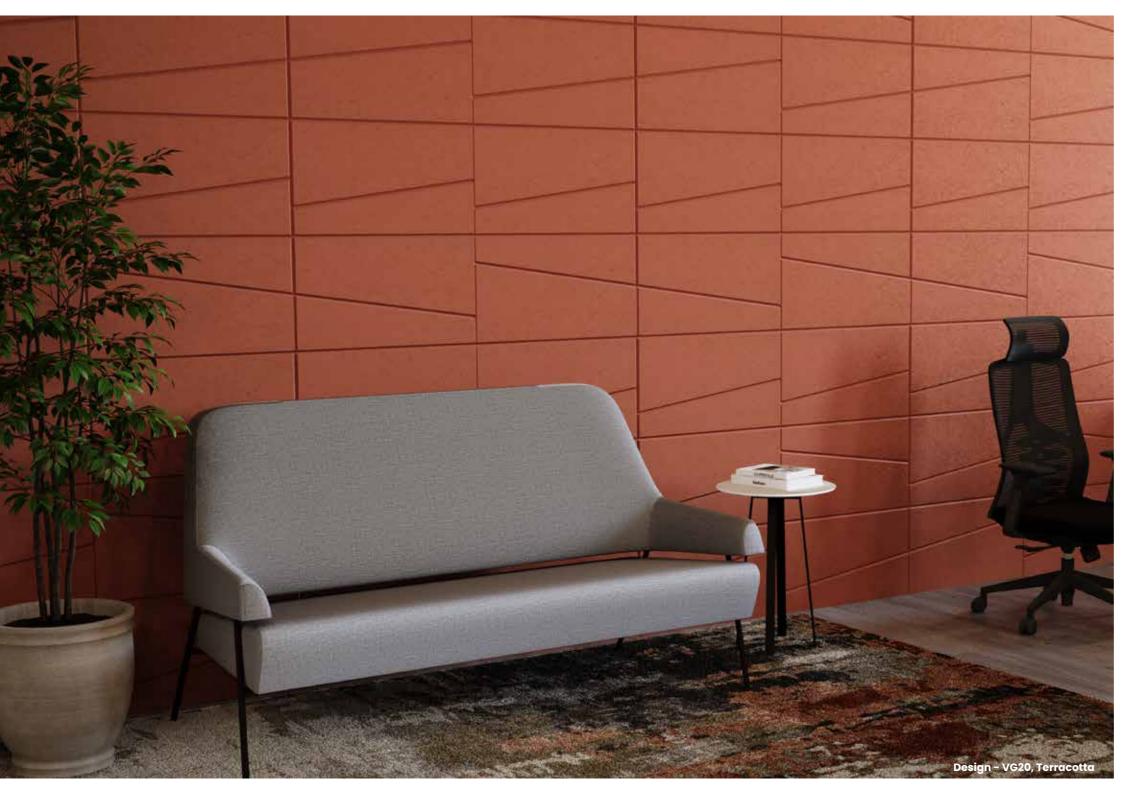

## KOALA WALL PANELS

Koala Wall Panels are acoustic panels featuring creative designs, crafted to be wall-mounted. These panels are constructed from sustainable PET felt, serving both acoustic and aesthetic functions.

Koala Wall Panels not only enhance the aesthetics of any space but also provide effective sound absorption, making them a versatile solution for any office.

View our website to explore all options.

#### **Available Designs**

Design - VG24, Sapphire Blue