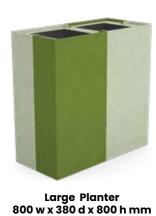

#### **Koala Planter Options**

Thickness: 12mm

**Small Planter** 800 h x 375 dia mm

**Counter Top Planter** 800 w x 327 h x 376 dia mm

**Medium Planter** 800 h x 800 w x 376 dia mm

**Large Planter** 800 h x 1200 w x 376 dia mm

# KOALA PLANTERS

Crafted from recycled PET, these planters are ideal for any space, seamlessly blending greenery with improved acoustics. Both sustainable and stylish, they offer a perfect combination of visual appeal and functionality for your environment. Ideal for large and small areas, they serve as space dividers in open-plan offices or add visual appeal to reception areas. Beyond enhancing aesthetics, our planters improve acoustics and bring a touch of nature indoors, creating a more harmonious and inviting environment.