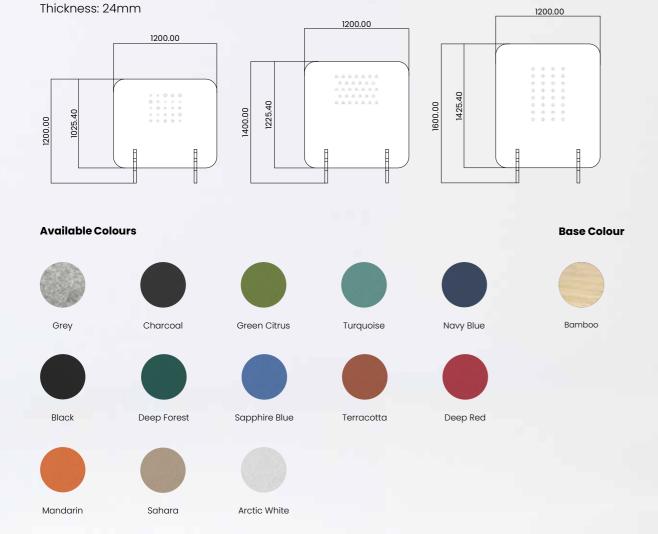

## KOALA MINIMAL FREESTANDING SCREENS

Freestanding Acoustic Screens offering a choice between a sleek straight-line pattern or a minimalist plain design, both supported by a metal stand.

Thickness: 24mm

#### **Available Panel Colours**

Charcoal

Arctic White

#### **Available Base Colours**

#### **Dimensions**

Terracotta

Turquoise

Navy Blue

## KOALA ROUNDED FREESTANDING SCREENS

Freestanding Acoustic Screens showcasing a linear pattern with curved edges are offered with a choice of a white or black metal stand.

Thickness: 24mm

View our website to explore all options.

#### **Available Panel Colours**

Arctic White

#### **Dimensions**

Deep Forest

Turquoise

Navy Blue

Sahara