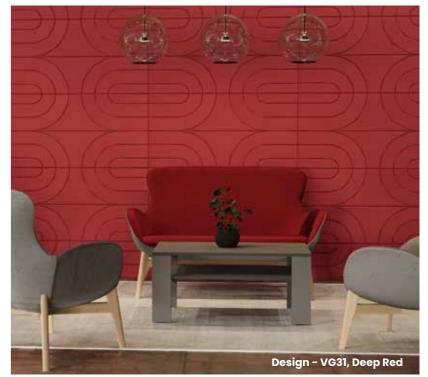

### KOALA WORKSPACE DIVIDERS

Koala Workspace Dividers are made from premium acoustic panels and recycled PET material (recycled bottles) and come in an extensive range of designs and colours. These dividers act as a physical division between spaces within offices or other rooms, whilst also introducing some added acoustic absorption to reduce overall noise. Dividers are suspended from the ceiling.

The suspended design means that the dividers do not take up any floor space, leaving more room for furniture and equipment. With so many designs to choose from, there is sure to be an option that complements the existing decor of any office or workspace. Upgrade your office today with Koala Workspace Dividers.

Pistachio

Deep Forest

Green Citrus

Lavender

Mandarin

Steel Blue

Terracotta

Deep Red