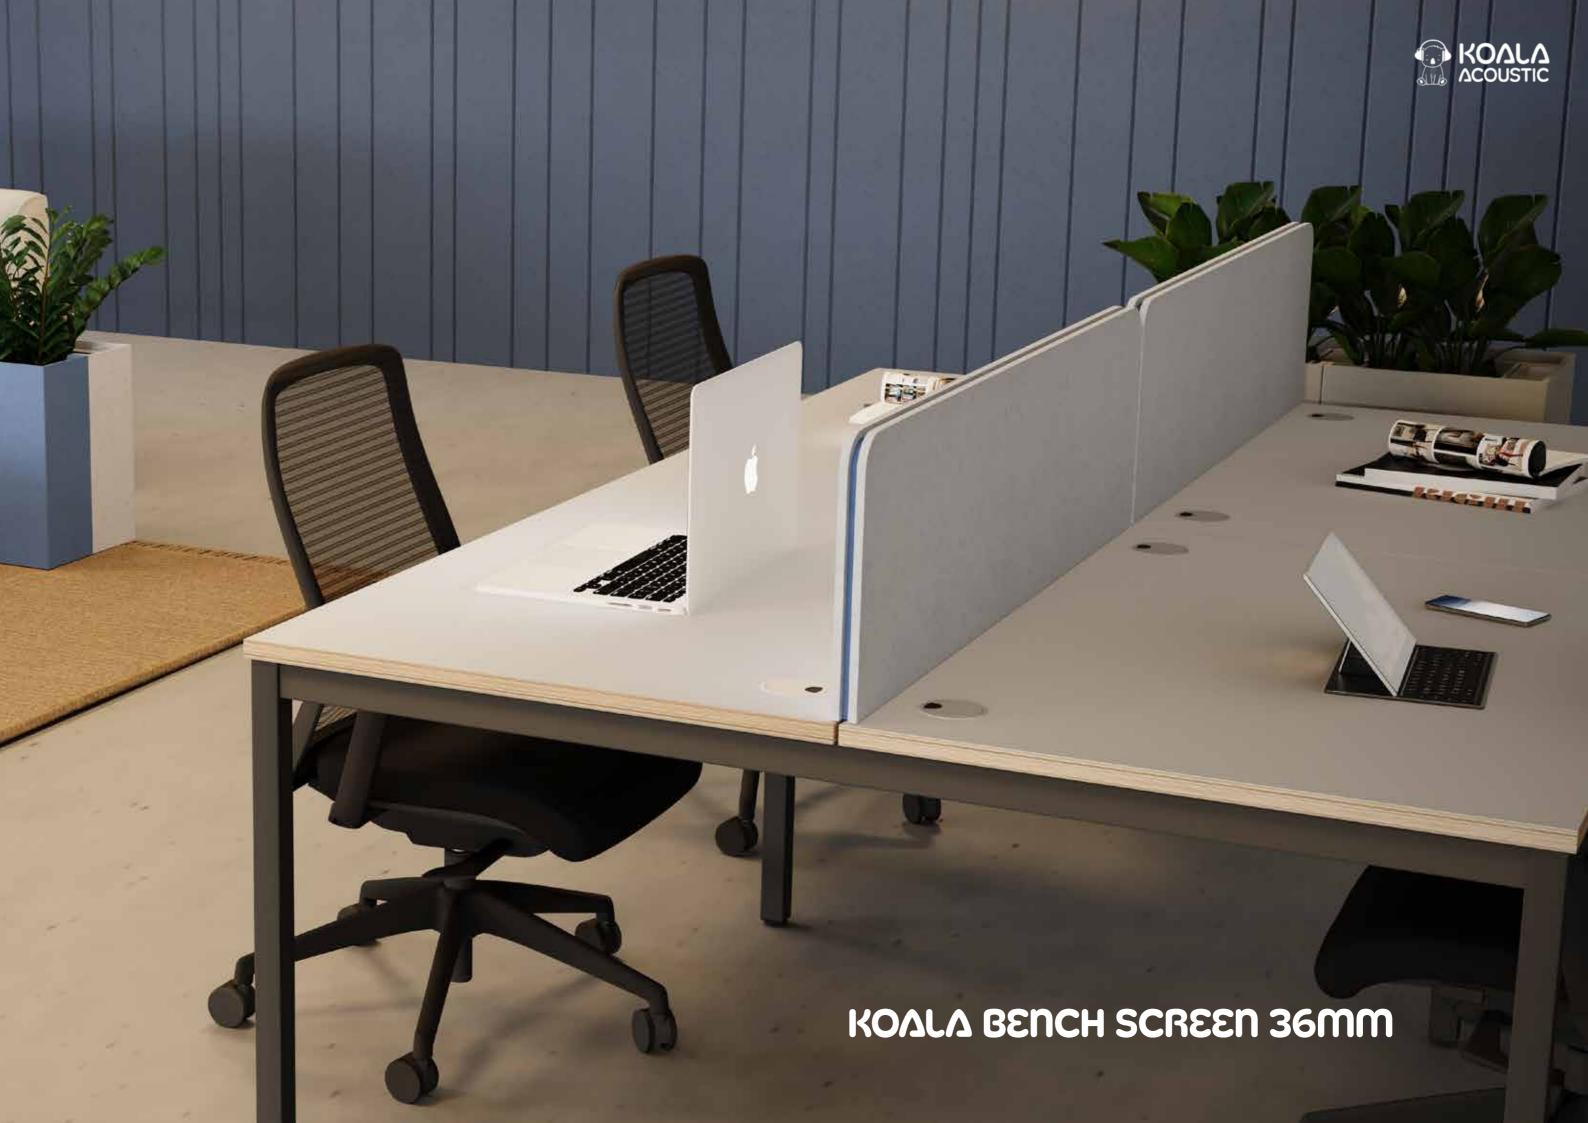

## KOALA BENCH SCREEN 36MM

Introducing our 36mm thick bench screens, made from recycled materials for a sustainable touch. These screens not only provide privacy but also enhance office acoustics. Plus, you can customise them with contrasting inside and outside colours for a stylish and functional workspace upgrade.

#### **Dimensions**

Thickness: 36mm

#### **Available Colours**

Limestone

Koala Grey

Storm Cloud

Arctic White

Green Citrus

Sahara

Turquoise