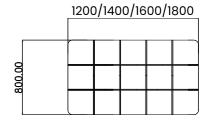

easier to focus on important tasks. They efficiently minimise background noise, provide personal privacy, and are quick to install. Perfect for open-plan collaborative environments, the Koala Sit Stand Screens help reduce distractions, promoting improved concentration and productivity. Available in a variety of colours, these screens add a touch of vibrancy to any workspace while accommodating different style preferences.

View our website to explore all options.

#### **Available Sizes**

Thickness: 12mm



#### **Screen Options**

Same designs available as Koala Sit Stand Screens 24mm desk screens.



**Full Screen** 

Arctic White

Celeste Blue



**Back Screen** 

#### **Available Colours**









Sunflower



























Navy Blue





### **Options**

Thickness: 24mm















# KOALA LEAP BENCH SCREENS

The Koala Leap Bench Screen offers a sleek and adaptable design crafted to boost productivity and concentration in contemporary office settings. Featuring modern aesthetics and exceptional sound absorption capabilities, the Koala Leap Bench Screen is the ultimate choice for establishing personal workspaces in open-plan office setups.

View our website to explore all options.

# **Available Colours**





Charcoal



Green Citrus



Turquoise







Navy Blue

Arctic White

Mandarin

Sahara



# LEAP BENCH SCREEN 36MM

Enhance your workspace with our 36mm thick Leap bench screens, designed to provide privacy while improving office acoustics. Made from recycled materials for a sustainable touch, these screens are available with an optional footbox. C