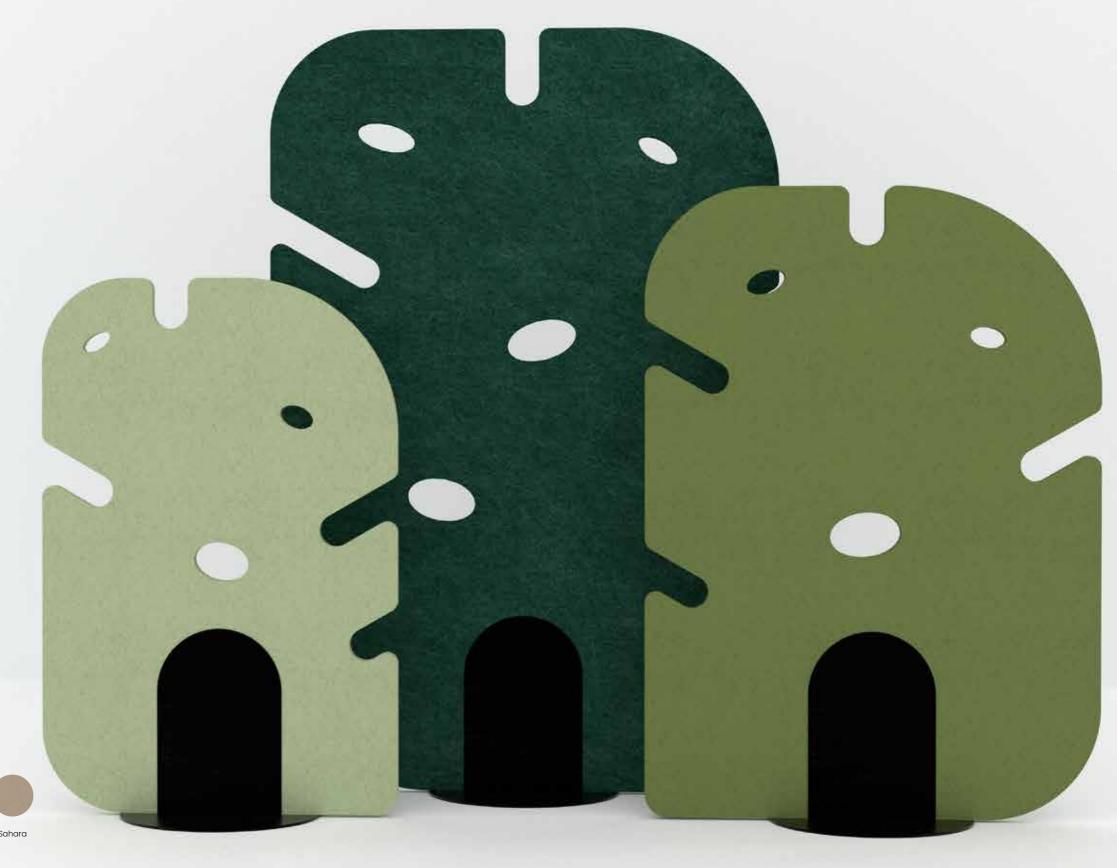

### KOALA LEAF FREESTANDING SCREENS

Introducing our Acoustic Freestanding Screens in a captivating Leaf Design – a harmonious blend of aesthetics and functionality to transform your space. Immerse yourself in the beauty of nature while enjoying enhanced acoustic privacy with these thoughtfully crafted screens.

#### **Key Features:**

- Nature-Inspired Design
- Acoustic Excellence
- Versatility in Placement
- Durable Construction
- Easy Assembly and Maintenance
- Environmentally Friendly

View our website to explore all options.

#### **Available Sizes**

Thickness: 24mm

#### **Available Base Colours**

Black Metal

White Metal

#### **Available Panel Colours**

25 www.koalaacoustic.com