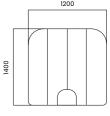

## KOALA BENCH SCREENS

Introducing our PET Bench Screens, a cutting-edge addition to enhance your workspace with both style and functionality. Designed to seamlessly integrate with 2, 4 and 6 person bench desks, these screens redefine your office environment by creating personalised and adaptable workspaces. Placing them on the side of your bench desks, they provide a discreet yet effective barrier, ensuring privacy and focus for each individual in shared workspaces.

#### **Dimensions**