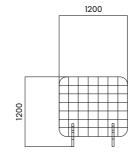

## KOALA BENCH FREESTANDING SCREENS

Introducing our Koala Bench Freestanding Acoustic Screens, the perfect solution for enhancing privacy and productivity in dynamic workspaces. Crafted with premium sound-absorbing materials, these sleek screens effectively minimise ambient noise, providing a tranquil environment conducive to focused work. Designed to seamlessly integrate with bench desks, they offer versatile placement options, allowing you to create individualised workstations while promoting collaboration.

#### **Dimensions**

Thickness: 24mm