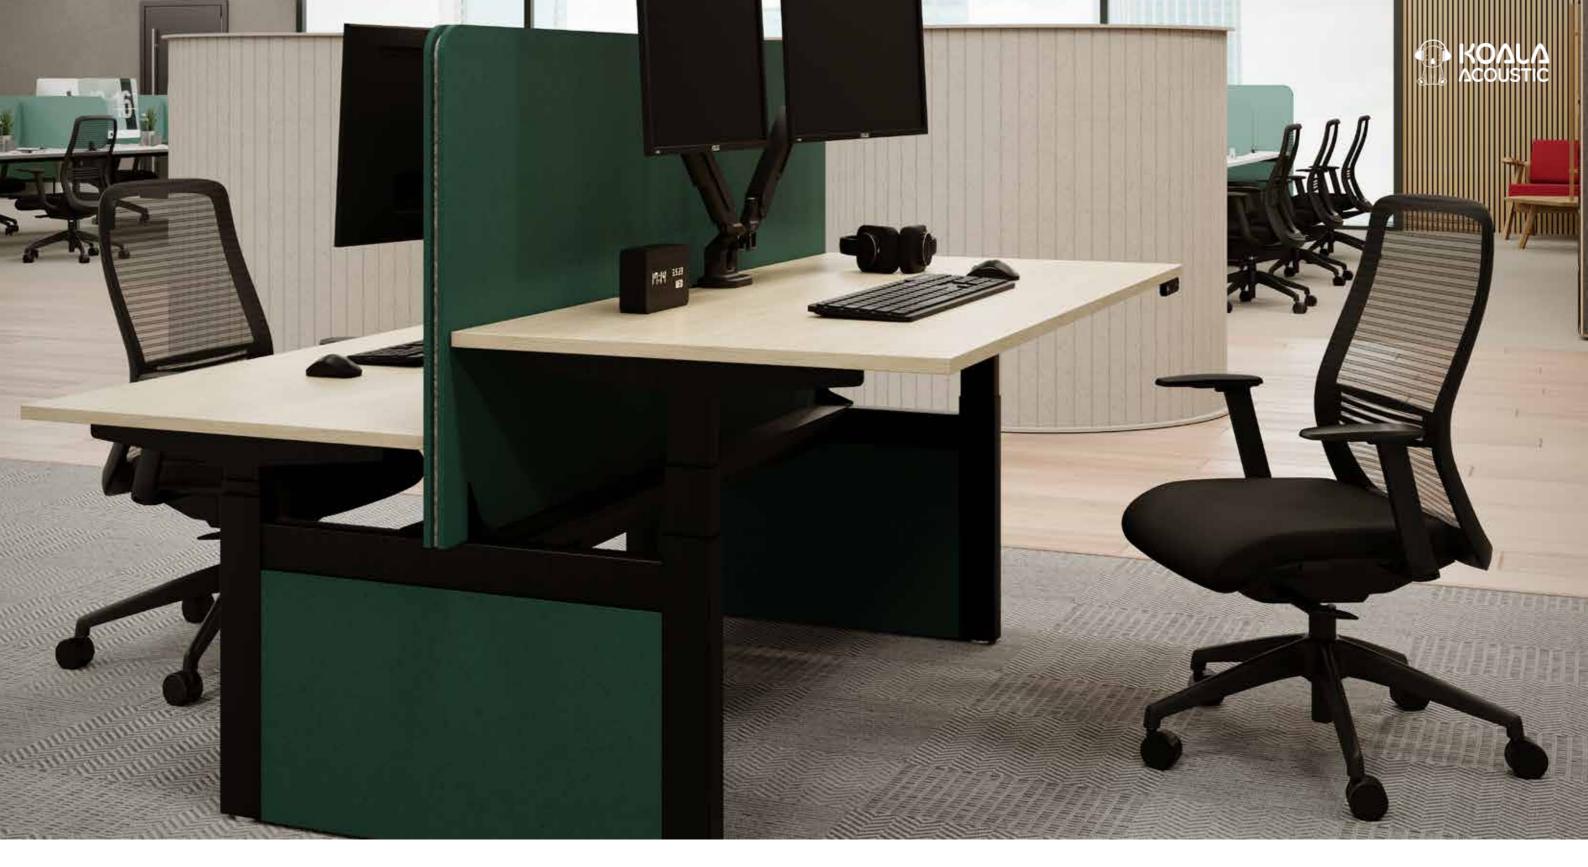

## KOALA BENCH SCREENS

Introducing our PET Bench Screens, a cutting-edge addition to enhance your workspace with both style and functionality. Designed to seamlessly integrate with 2, 4 and 6 person bench desks, these screens redefine your office environment by creating personalised and adaptable workspaces. Placing them on the side of your bench desks, they provide a discreet yet effective barrier, ensuring privacy and focus for each individual in shared workspaces.

View our website to explore all options.

#### **Dimensions**

#### Thickness: 24mm

#### **Available Colours**

33 www.koalaacoustic.com Koala Acoustic Bench Screens 34