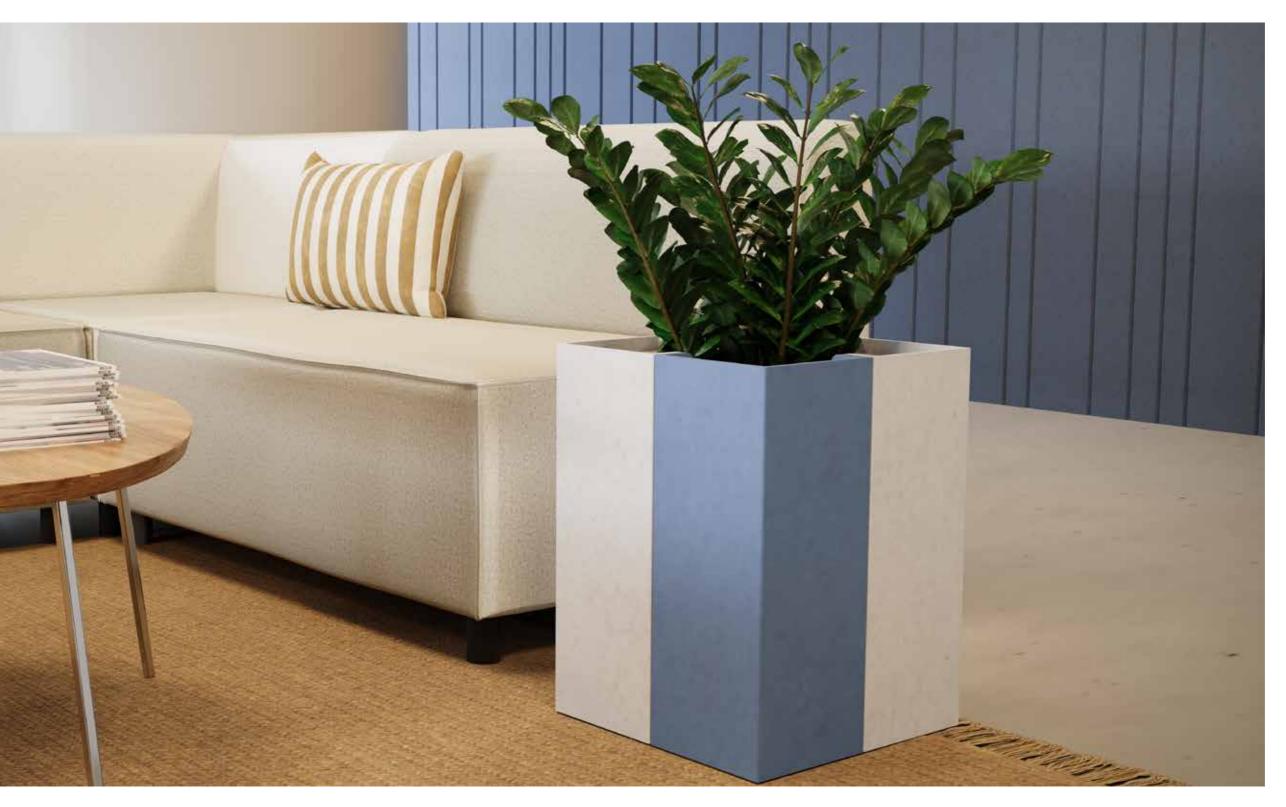

# KOALA PLANTERS

Crafted from recycled PET, these planters are ideal for any space, seamlessly blending greenery with improved acoustics. Both sustainable and stylish, they offer a perfect combination of visual appeal and functionality for your environment. Ideal for large and small areas, they serve as space dividers in open-plan offices or add visual appeal to reception areas. Beyond enhancing aesthetics, our planters improve acoustics and bring a touch of nature indoors, creating a more harmonious and inviting environment.

# KOALA SQUARE PLANTERS

Our square acoustic PET planters are a stylish and functional addition to any space, offering both aesthetic appeal and sound-absorbing benefits. Crafted from sustainable PET materials, these planters not only enhance the ambiance of your environment but also contribute to better acoustics by reducing noise levels. Available in 1 or 2-tone color options, they provide versatile design choices to complement your decor, whether you're looking for a bold statement or a subtle blend. Perfect for offices, communal areas, or any space where greenery and noise reduction are equally important, our PET planters combine sustainability, style, and acoustic efficiency.