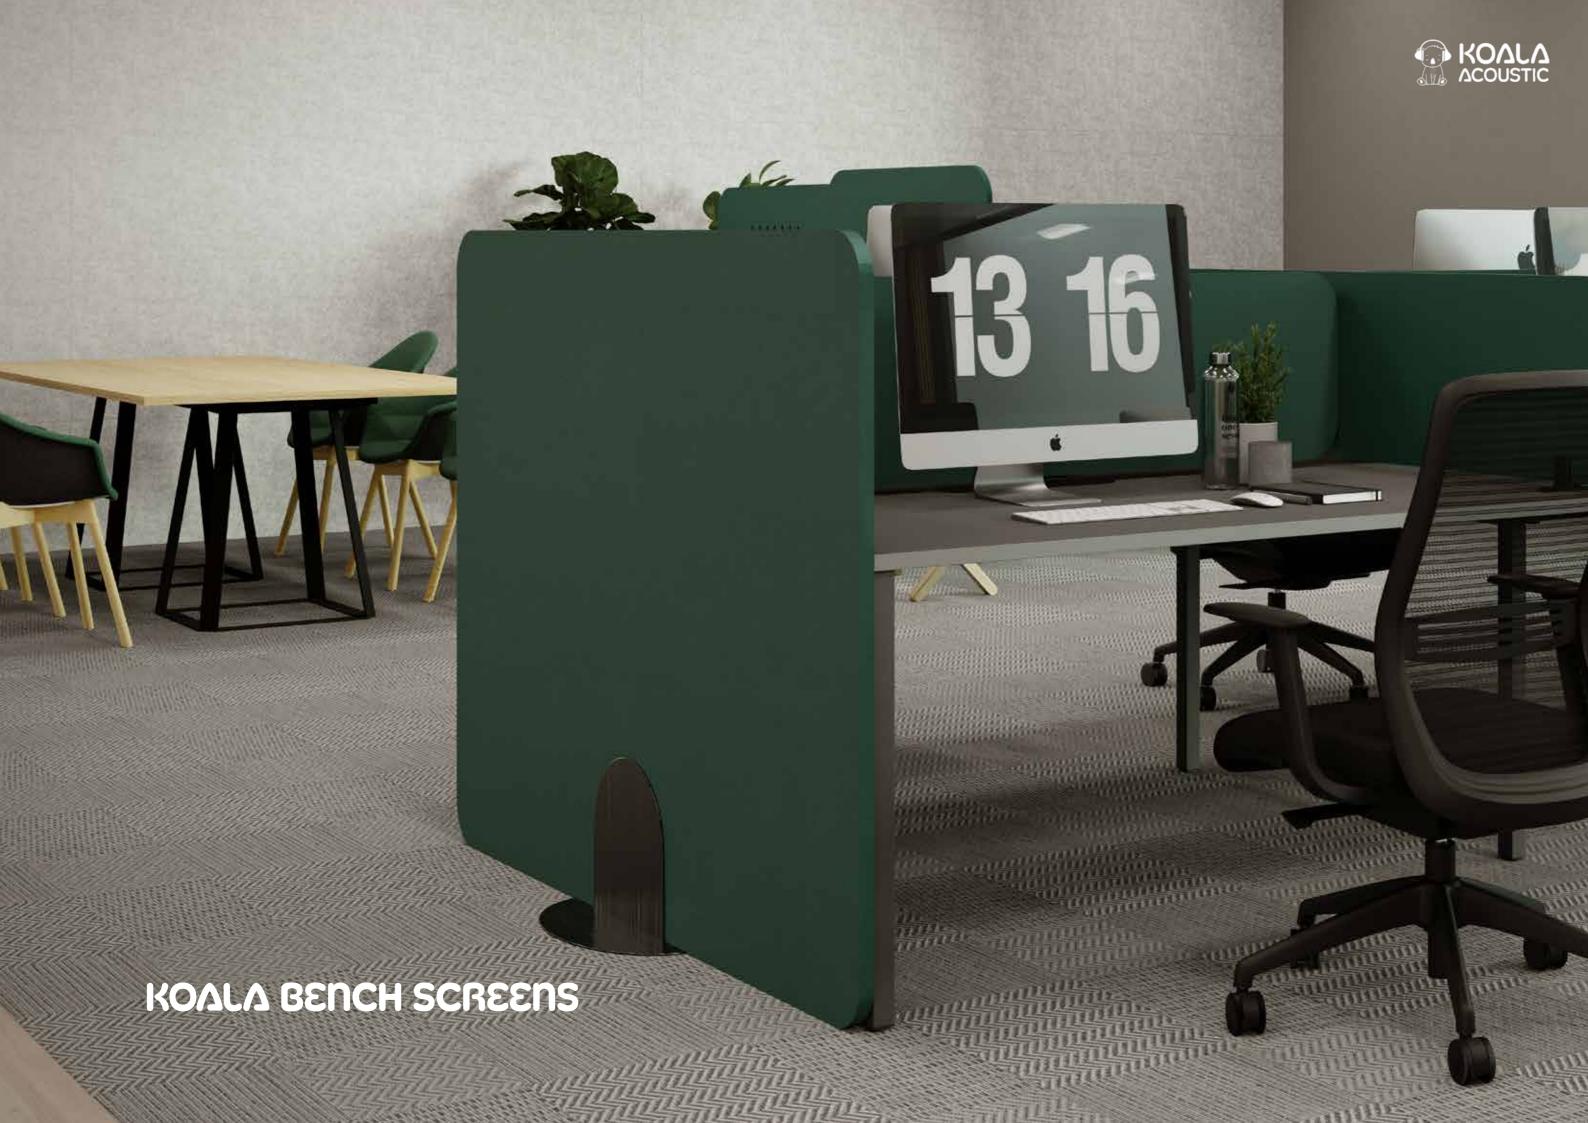

## KOALA BENCH SCREENS

Introducing our PET Bench Screens, a cutting-edge addition to enhance your workspace with both style and functionality. Designed to seamlessly integrate with 2, 4 and 6 person bench desks, these screens redefine your office environment by creating personalised and adaptable workspaces. Placing them on the side of your bench desks, they provide a discreet yet effective barrier, ensuring privacy and focus for each individual in shared workspaces.

View our website to explore all options.

#### **Dimensions**

#### Thickness: 24mm

#### **Available Colours**

33 www.koalaacoustic.com Koala Acoustic Bench Screens 34