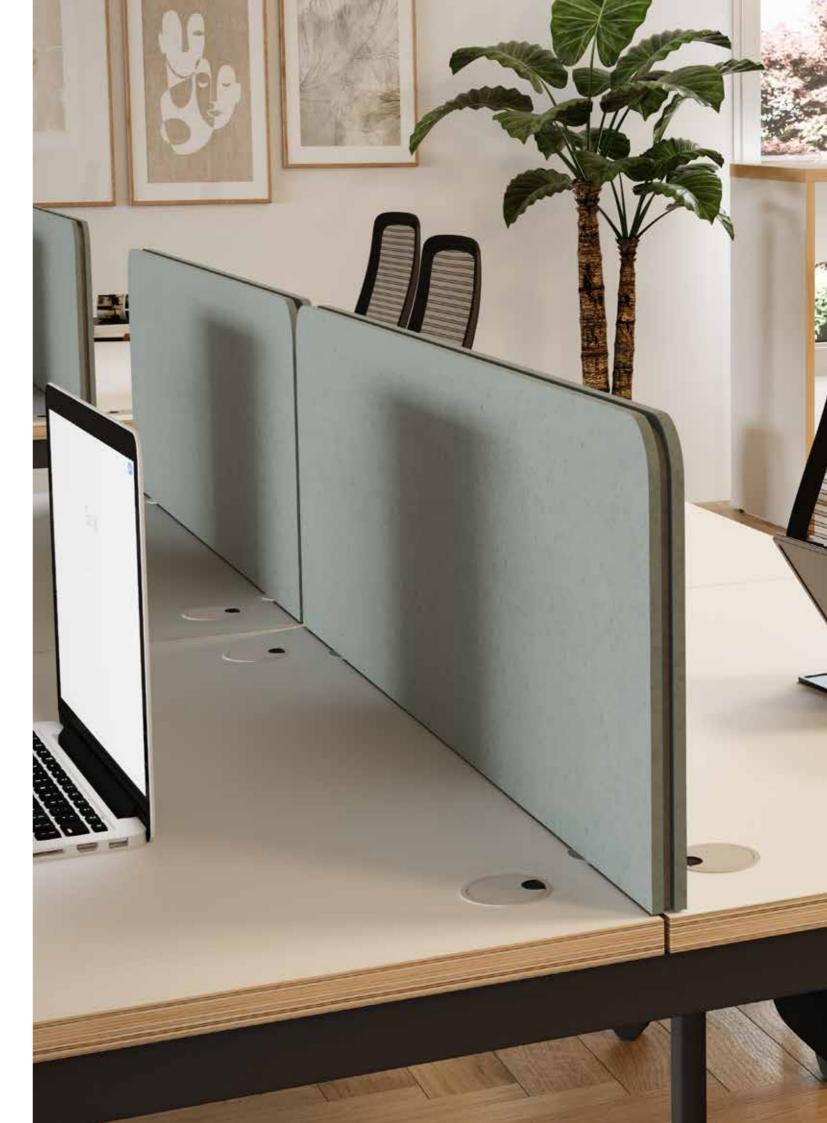

## KOALA BENCH SCREENS

Introducing our PET Bench Screens, a cutting-edge addition to enhance your workspace with both style and functionality. Designed to seamlessly integrate with 2, 4 and 6 person bench desks, these screens redefine your office environment by creating personalised and adaptable workspaces. Placing them on the side of your bench desks, they provide a discreet yet effective barrier, ensuring privacy and focus for each individual in shared workspaces.

View our website to explore all options.

#### **Dimensions**

#### Thickness: 24mm

#### **Available Colours**

33 www.koalaacoustic.com Koala Acoustic Bench Screens 34