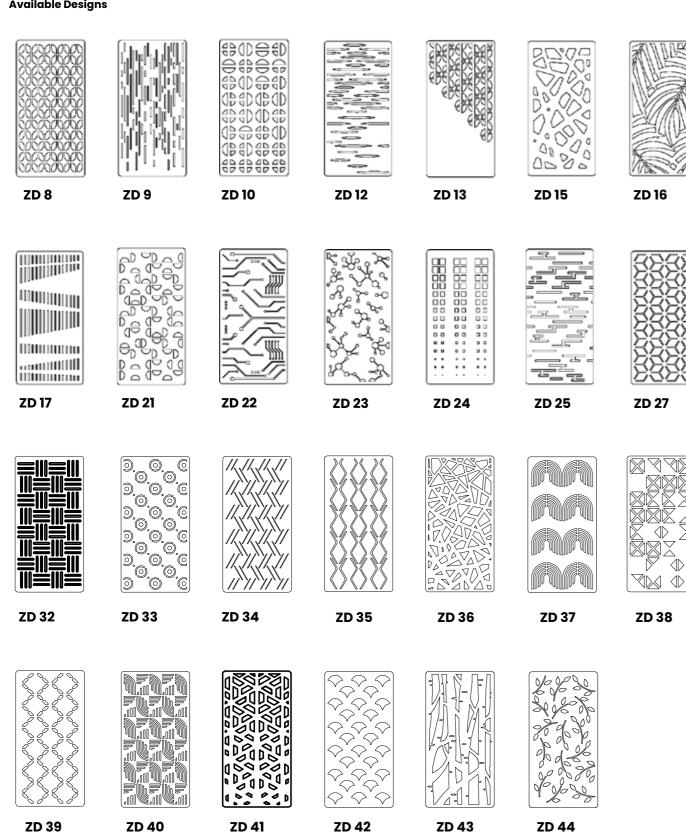

### KOALA WORKSPACE DIVIDERS

Koala Workspace Dividers are made from premium acoustic panels and recycled PET material (recycled bottles) and come in an extensive range of designs and colours. These dividers act as a physical division between spaces within offices or other rooms, whilst also introducing some added acoustic absorption to reduce overall noise. Dividers are suspended from the ceiling.

The suspended design means that the dividers do not take up any floor space, leaving more room for furniture and equipment. With so many designs to choose from, there is sure to be an option that complements the existing decor of any office or workspace. Upgrade your office today with Koala Workspace Dividers.

#### **Available Designs**