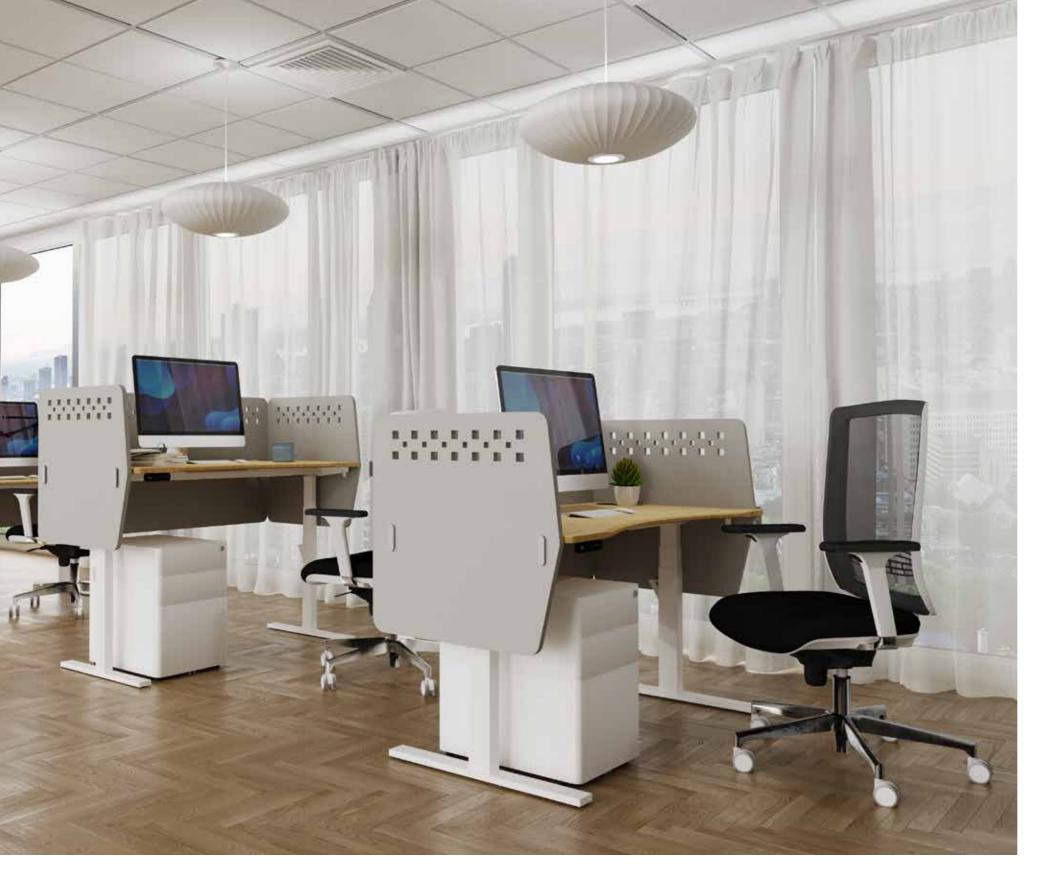

### KOALA SIT STAND SCREENS 12MM

The Koala Sit Stand Screens 12mm offer numerous benefits, making it easier to focus on important tasks. They efficiently minimise background noise, provide personal privacy, and are quick to install. Perfect for open-plan collaborative environments, the Koala Sit Stand Screens help reduce distractions, promoting improved concentration and productivity. Available in a variety of colours, these screens add a touch of vibrancy to any workspace while accommodating different style preferences.

View our website to explore all options.

#### **Available Sizes**

Thickness: 12mm

#### **Screen Options**

Same designs available as Koala Sit Stand Screens 24mm desk screens.

**Full Screen** 

Arctic White

Celeste Blue

**Back Screen** 

#### **Available Colours**

Sunflower

Navy Blue

### **Options**

Thickness: 24mm