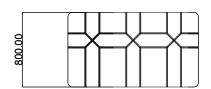

## KOALA GRID FREESTANDING SCREENS

Freestanding Acoustic Screens featuring a crosshatch pattern, accompanied by a wooden stand.

#### **Available Panel Colours**

Turquoise

#### **Base Colour**

**Dimensions** 

Deep Forest