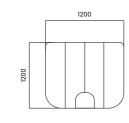

## KOALA BENCH FREESTANDING SCREENS

Introducing our Koala Bench Freestanding Acoustic Screens, the perfect solution for enhancing privacy and productivity in dynamic workspaces. Crafted with premium sound-absorbing materials, these sleek screens effectively minimise ambient noise, providing a tranquil environment conducive to focused work. Designed to seamlessly integrate with bench desks, they offer versatile placement options, allowing you to create individualised workstations while promoting collaboration.

#### **Dimensions**

Thickness: 24mm