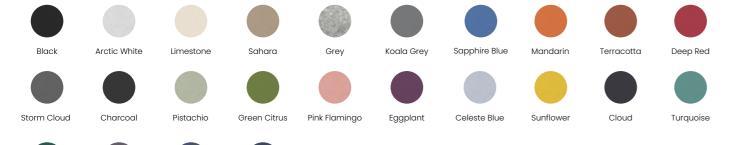

#### **Available Colours**

Please note that ceiling tiles are only available for purchase in packs of 8, all featuring the same design.