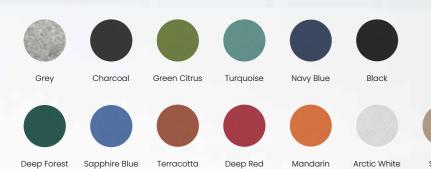

#### **Available Hanging Sets**

T-Bar Clip

Concrete Ceiling

**Available Colours** 

Black

Arctic White

Limestone

Sahara

Koala Grey

Pink Flamingo

Charcoal

Storm Cloud

Cloud

Celeste Blue

Turquoise

Sunflower

Pistachio

Deep Forest

Green Citrus

Lavender

Mandarin

Steel Blue

Terracotta

Deep Red

Sapphire Blue