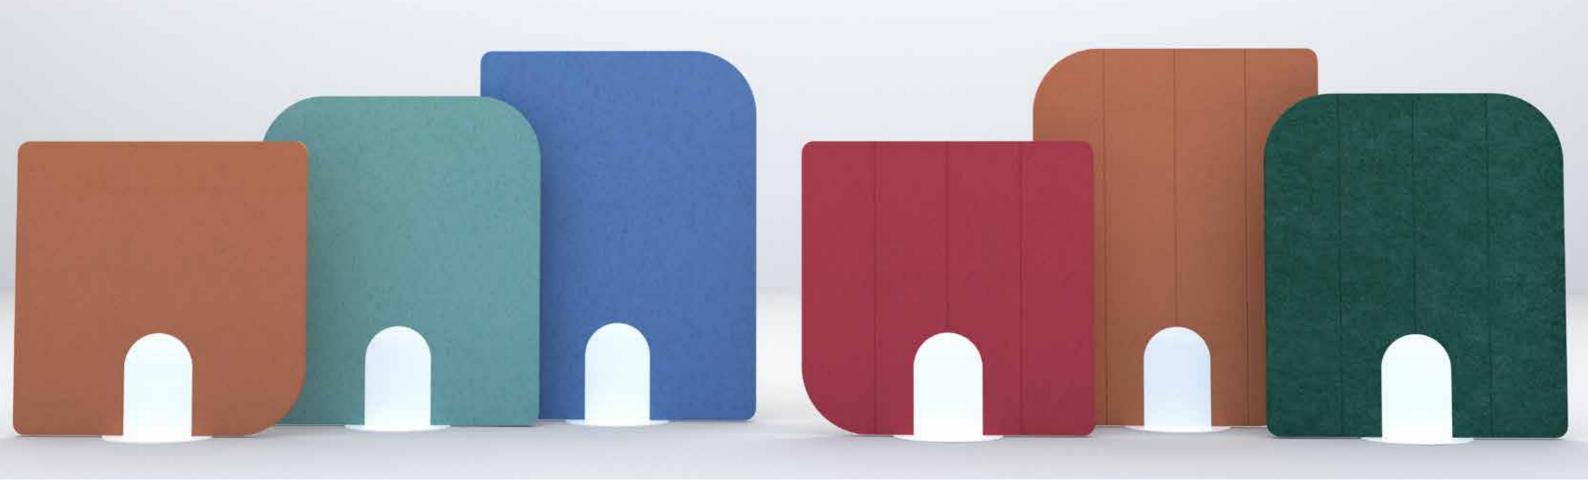

### KOALA CUT OUT FREESTANDING SCREENS

Introducing our Koala Acoustic Freestanding Screens – where functionality meets style, available with a sophisticated wooden stand. Elevate your space with these versatile screens designed to enhance both acoustic performance and aesthetic appeal.

#### **Key Features:**

- Customisable Elegance: Select from a range of panel colours and designs, paired with a warm and natural wooden base, to seamlessly complement your existing decor.
- Premium Acoustic Performance: Immerse yourself in a quieter, more focused space with our acoustic freestanding screens. Constructed with high-quality sound-absorbing materials, they effectively reduce ambient noise, providing a tranquil atmosphere conducive to productivity and relaxation.
- Sturdy and Durable Construction: Built to withstand the demands of everyday use, our freestanding screens boast a sturdy base.
- Easy Assembly and Maintenance: Simple assembly that requires no specialised tools.

Redefine your surroundings with the perfect blend of elegance and functionality.

View our website to explore all options.

#### **Available Sizes**

11 www.koalaacoustic.com
Koala Acoustic Freestanding Screens 12