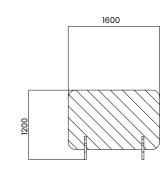

they effectively reduce ambient noise, providing a tranquil atmosphere conducive to productivity and relaxation.
- Sturdy and Durable Construction: Built to withstand the demands of everyday use, our freestanding screens boast a sturdy base.
- Easy Assembly and Maintenance: Simple assembly that requires no specialised tools.

Redefine your surroundings with the perfect blend of elegance and functionality.

View our website to explore all options.

#### **Available Sizes**





11 www.koalaacoustic.com
Koala Acoustic Freestanding Screens 12



## KOALA GRID FREESTANDING SCREENS

Freestanding Acoustic Screens featuring a crosshatch pattern, accompanied by a wooden stand.



#### **Available Panel Colours**

















Turquoise











#### **Base Colour**



**Dimensions** 









Deep Forest





















## KOALA MINIMAL FREESTANDING SCREENS

Freestanding Acoustic Screens offering a choice between a sleek straight-line pattern or a minimalist plain design, both supported by a metal stand.

Thickness: 24mm

View our website to explore all options.



#### **Available Panel Colours**



Charcoal



















Arctic White





#### **Available Base Colours**

#### **Dimensions**















Terracotta



Turquoise





Navy Blue





## KOALA ROUNDED FREESTANDING SCREENS

Freestanding Acoustic Screens showcasing a linear pattern with curved edges are offered with a choice of a white or black metal stand.

Thickness: 24mm

View our website to explore all options.



#### **Available Panel Colours**



























Arctic White





#### **