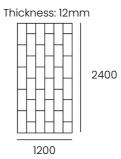

aptable workspaces. Placing them on the side of your bench desks, they provide a discreet yet effective barrier, ensuring privacy and focus for each individual in shared workspaces.

View our website to explore all options.

#### **Dimensions**

#### Thickness: 24mm



#### **Available Colours**

















33 www.koalaacoustic.com Koala Acoustic Bench Screens 34









## KOALA WALL PANELS

Koala Wall Panels are acoustic panels featuring creative designs, crafted to be wall-mounted. These panels are constructed from sustainable PET felt, serving both acoustic and aesthetic functions.

Koala Wall Panels not only enhance the aesthetics of any space but also provide effective sound absorption, making them a versatile solution for any office.

View our website to explore all options.



#### **Available Colours**



































37 www.koalaacoustic.com Koala Acoustic Wall Panels 38

#### **Available Designs**







Design - VG24, Sapphire Blue



### KOALA WORKSPACE DIVIDERS

Koala Workspace Dividers are made from premium acoustic panels and recycled PET material (recycled bottles) and come in an extensive range of designs and colours. These dividers act as a physical division between spaces within offices or other rooms, whilst also introducing some added acoustic absorption to reduce overall noise. Dividers are suspended from the ceiling.

The suspended design means that the dividers do not take up any floor space, leaving more room for furniture and equipment. With so many designs to choose from, there is sure to be an option that complements the