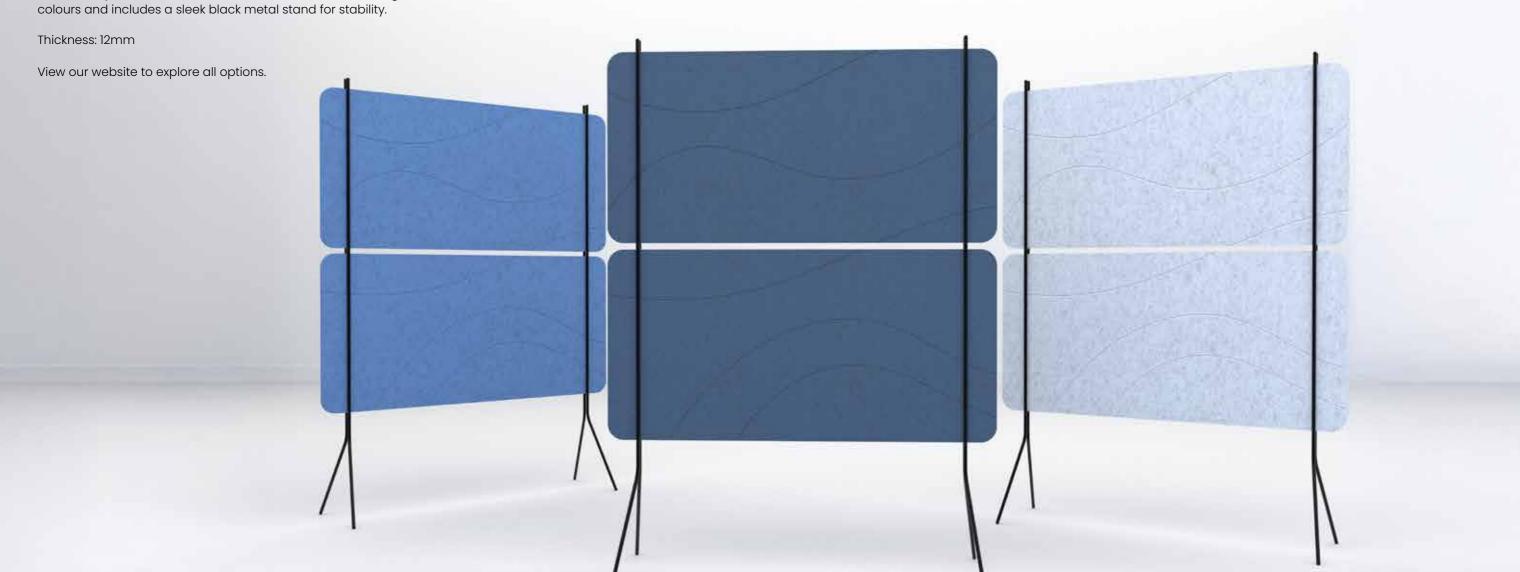

## KOALA MINIMAL FREESTANDING SCREENS

Freestanding Acoustic Screens offering a choice between a sleek straight-line pattern or a minimalist plain design, both supported by a metal stand.

Thickness: 24mm

View our website to explore all options.

## KOALA ROUNDED FREESTANDING SCREENS

Freestanding Acoustic Screens showcasing a linear pattern with curved edges are offered with a choice of a white or black metal stand.

Thickness: 24mm

View our website to explore all options.