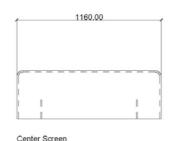

## KOALA BENCH SCREENS

Introducing our PET Bench Screens, a cutting-edge addition to enhance your workspace with both style and functionality. Designed to seamlessly integrate with 2, 4 and 6 person bench desks, these screens redefine your office environment by creating personalised and adaptable workspaces. Placing them on the side of your bench desks, they provide a discreet yet effective barrier, ensuring privacy and focus for each individual in shared workspaces.

#### **Dimensions**

#### Thickness: 24mm