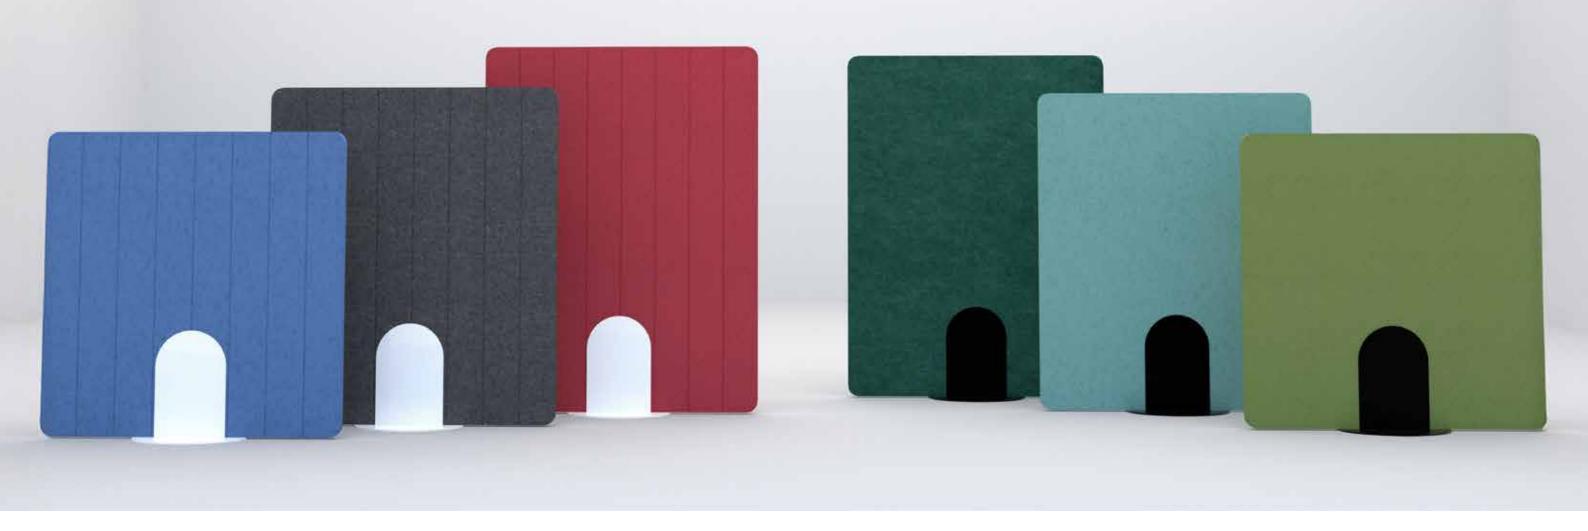

## KOALA ROUNDED FREESTANDING SCREENS

Freestanding Acoustic Screens showcasing a linear pattern with curved edges are offered with a choice of a white or black metal stand.

Thickness: 24mm

View our website to explore all options.

#### **Available Panel Colours**

Arctic White

#### **Available Base Colours**

#### **Dimensions**

Deep Forest

Turquoise

Navy Blue

Sahara