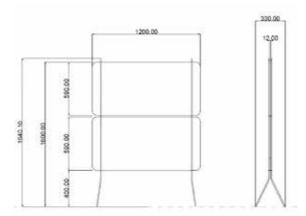

## KOALA MINIMAL FREESTANDING SCREENS

Freestanding Acoustic Screens offering a choice between a sleek straight-line pattern or a minimalist plain design, both supported by a metal stand.

Thickness: 24mm

#### **Dimensions**

Terracotta

Turquoise

Navy Blue