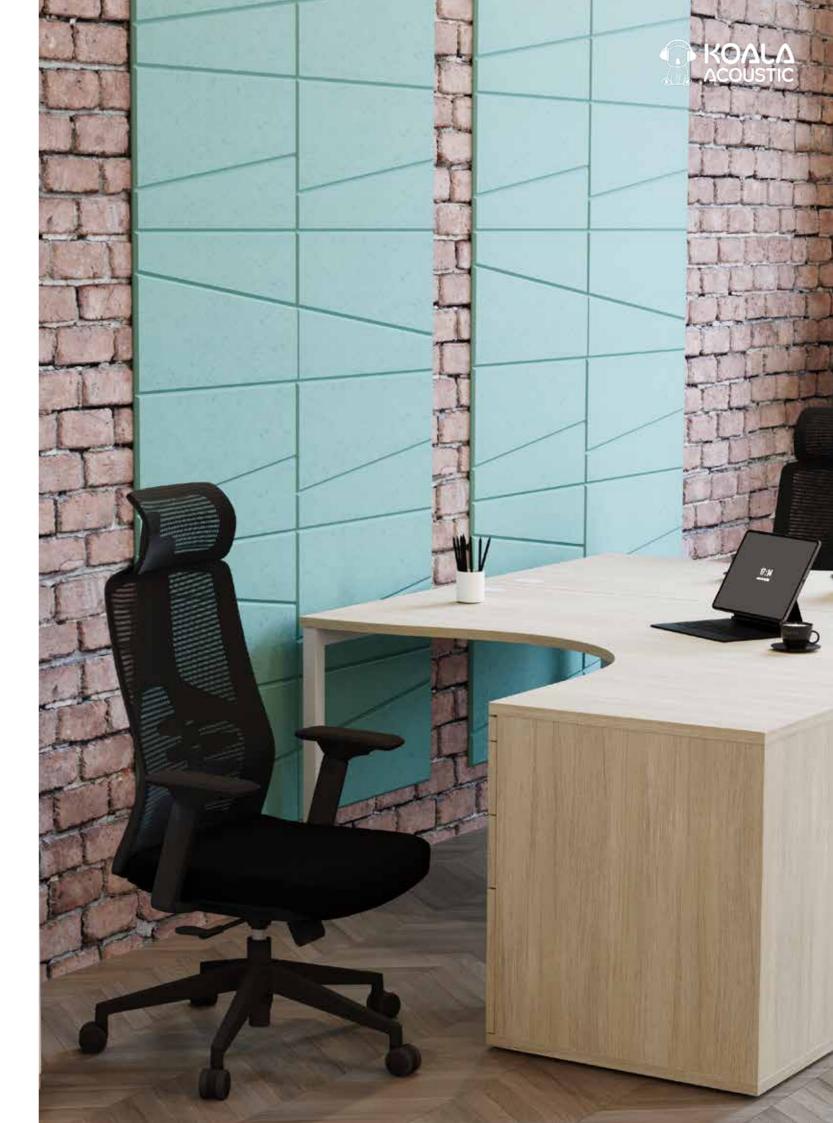

## KOALA WALL PANELS

Koala Wall Panels are acoustic panels featuring creative designs, crafted to be wall-mounted. These panels are constructed from sustainable PET felt, serving both acoustic and aesthetic functions.

Koala Wall Panels not only enhance the aesthetics of any space but also provide effective sound absorption, making them a versatile solution for any office.

View our website to explore all options.