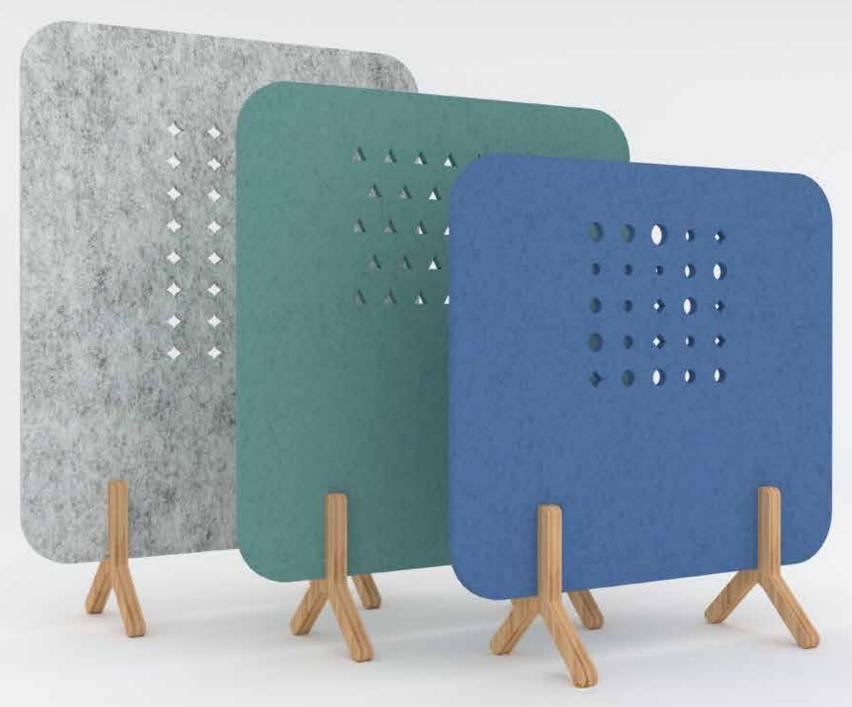

## KOALA GRID FREESTANDING SCREENS

Freestanding Acoustic Screens featuring a crosshatch pattern, accompanied by a wooden stand.

#### **Available Panel Colours**

Turquoise

#### **Base Colour**

**Dimensions** 

Deep Forest