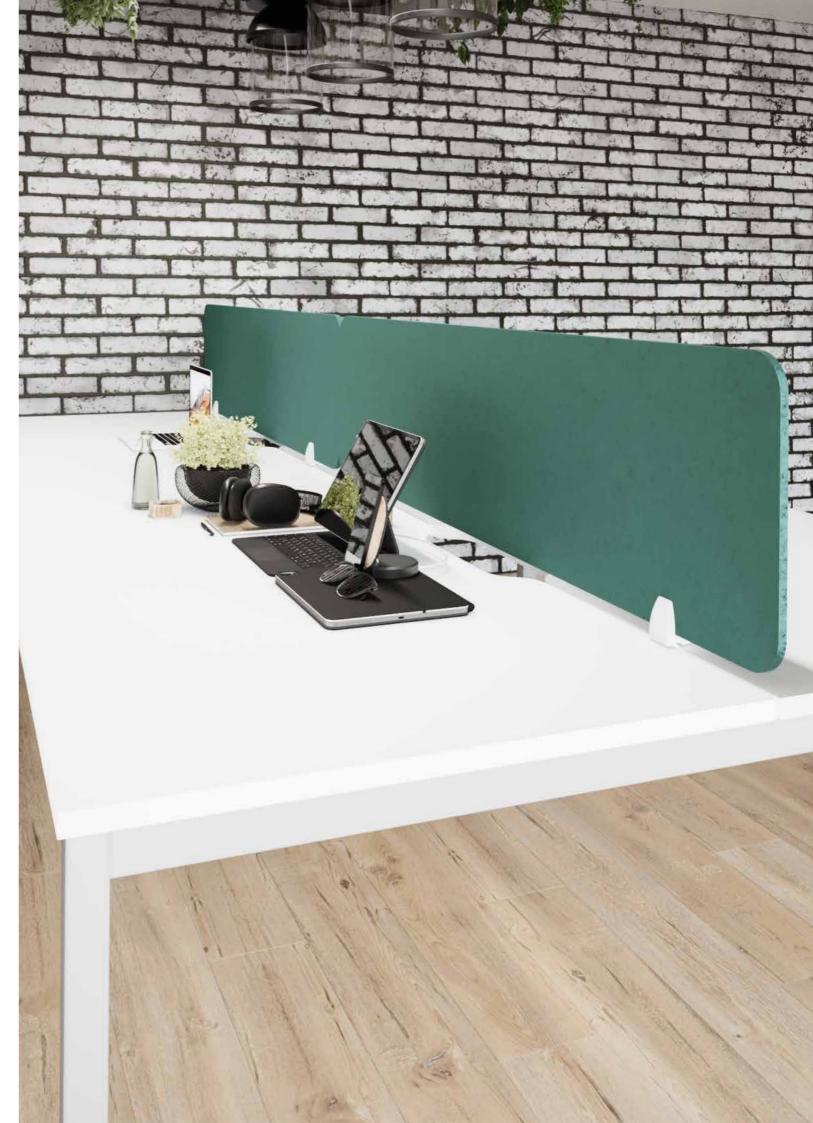

## KOALA BENCH SCREENS

Introducing our PET Bench Screens, a cutting-edge addition to enhance your workspace with both style and functionality. Designed to seamlessly integrate with 2, 4 and 6 person bench desks, these screens redefine your office environment by creating personalised and adaptable workspaces. Placing them on the side of your bench desks, they provide a discreet yet effective barrier, ensuring privacy and focus for each individual in shared workspaces.

View our website to explore all options.

#### **Dimensions**

#### Thickness: 24mm

#### **Available Colours**

33 www.koalaacoustic.com Koala Acoustic Bench Screens 34