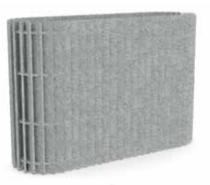

# KOALA SQUARE PLANTERS

Our square acoustic PET planters are a stylish and functional addition to any space, offering both aesthetic appeal and sound-absorbing benefits. Crafted from sustainable PET materials, these planters not only enhance the ambiance of your environment but also contribute to better acoustics by reducing noise levels. Available in 1 or 2-tone color options, they provide versatile design choices to complement your decor, whether you're looking for a bold statement or a subtle blend. Perfect for offices, communal areas, or any space where greenery and noise reduction are equally important, our PET planters combine sustainability, style, and acoustic efficiency.

## **Available Colours**

Koala Acoustic Square Planters 84