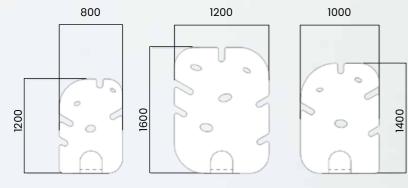

### KOALA LEAF FREESTANDING SCREENS

Introducing our Acoustic Freestanding Screens in a captivating Leaf Design – a harmonious blend of aesthetics and functionality to transform your space. Immerse yourself in the beauty of nature while enjoying enhanced acoustic privacy with these thoughtfully crafted screens.

#### **Available Sizes**

Thickness: 24mm