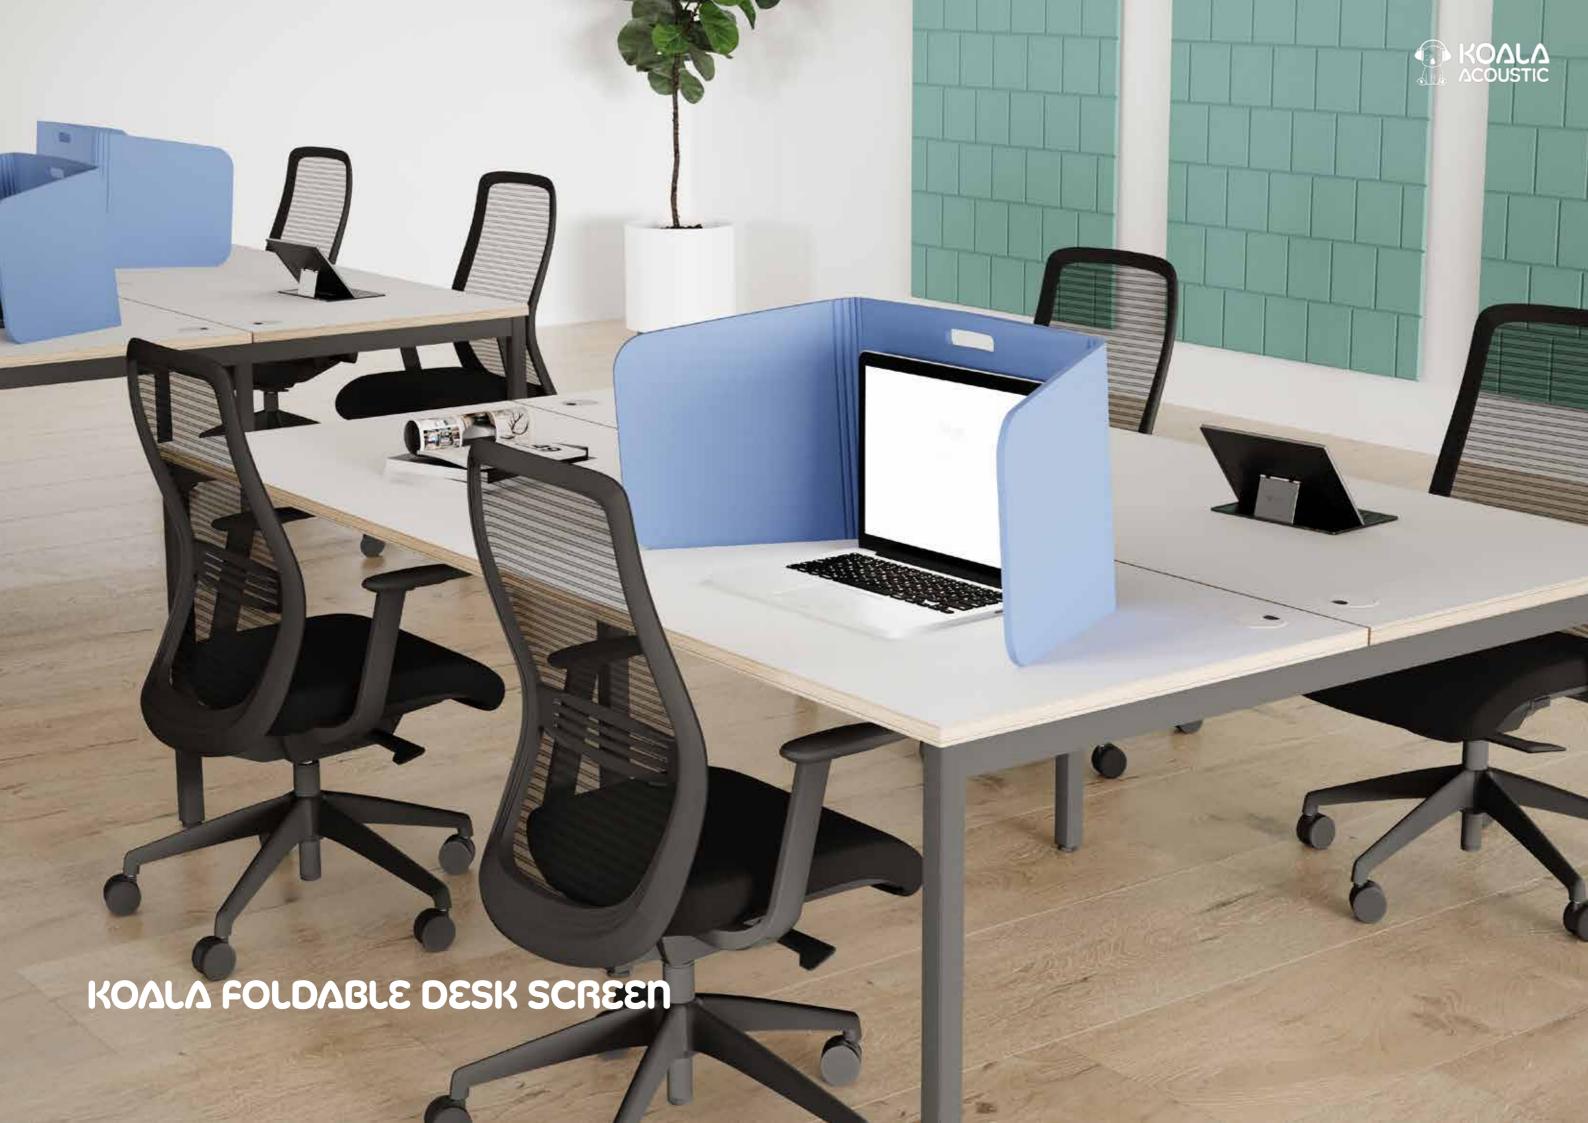

# KOALA FOLDABLE DESK SCREEN

Transform any tabletop into a focused and productive workspace with the Koala Foldable Desk Screen. This versatile screen is designed to create a private and quiet environment, making it perfect for deep concentration and uninterrupted work. Its foldable design allows for easy setup and storage, giving you the flexibility to create a workspace wherever you need it. Lightweight and portable, the Koala Desk Screen can be effortlessly moved from one location to another, adapting to different work settings with ease. Whether you're in a busy office, a shared workspace, or a home office, this screen provides the privacy and noise reduction you need to stay focused and productive.

View our website to explore all options.

#### **Available Colours**

### **Options**

### Thickness: 12mm

# **Dimensions**