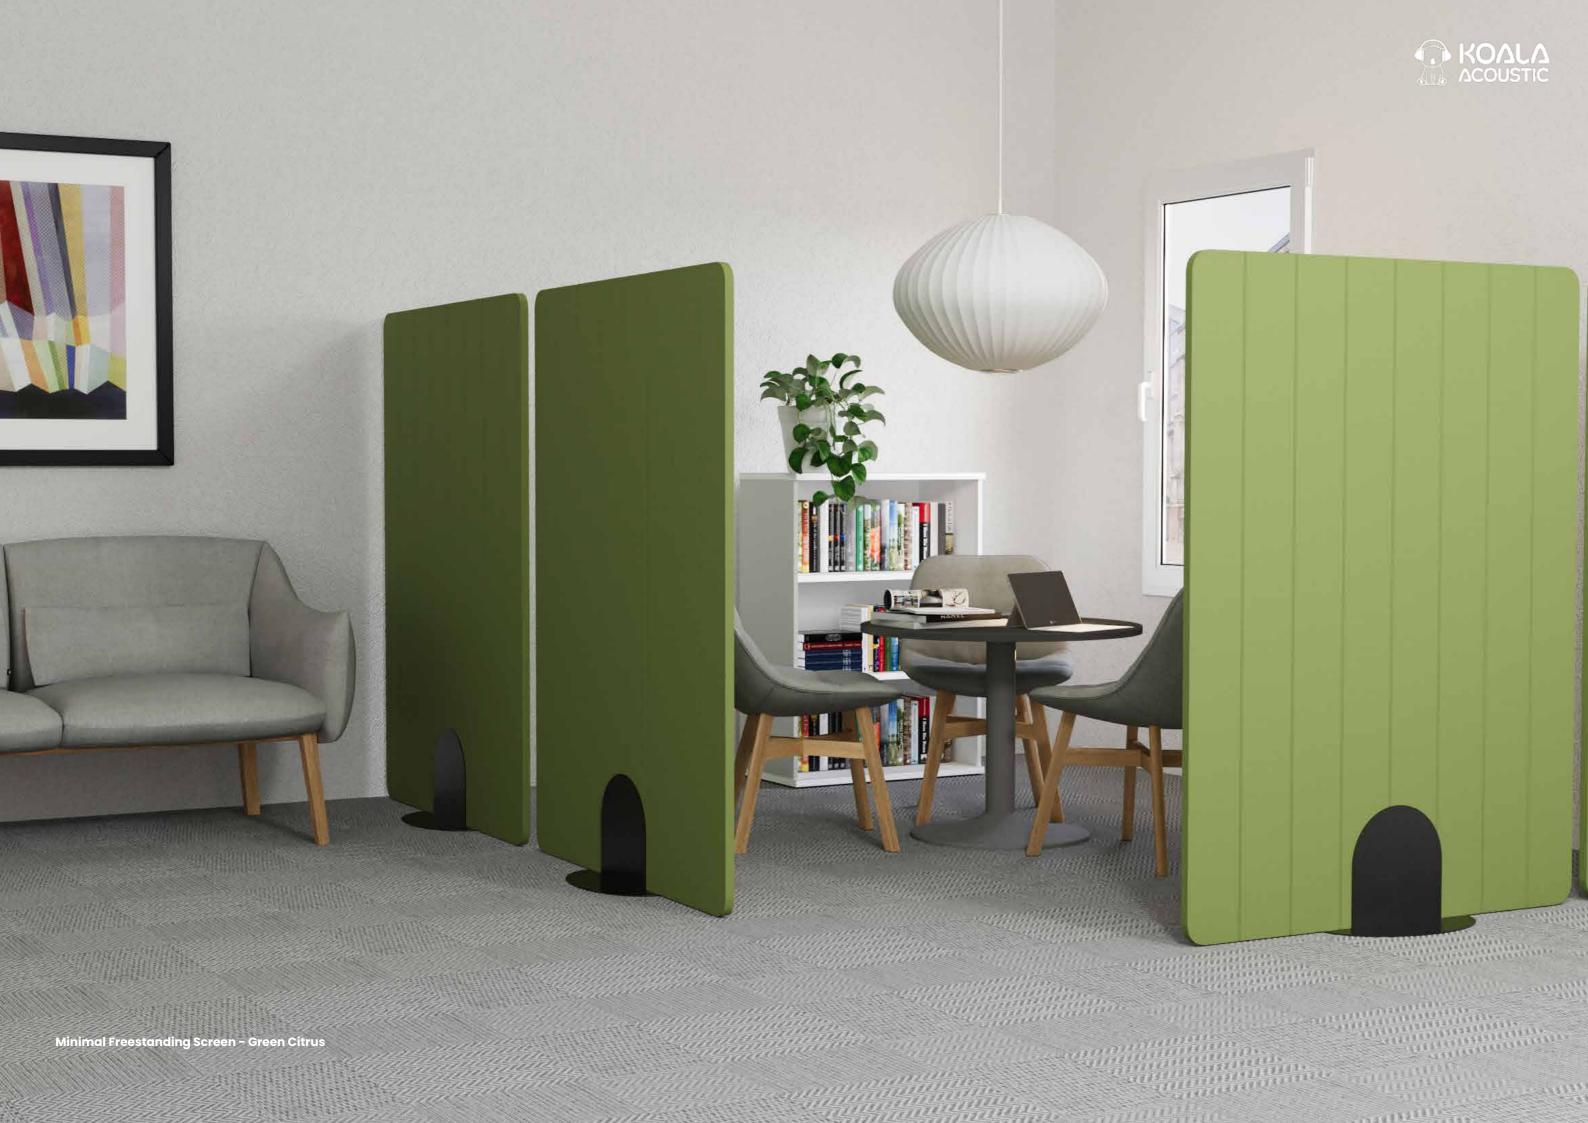

### KOALA CUT OUT FREESTANDING SCREENS

Introducing our Koala Acoustic Freestanding Screens – where functionality meets style, available with a sophisticated wooden stand. Elevate your space with these versatile screens designed to enhance both acoustic performance and aesthetic appeal.

#### **Key Features:**

- Customisable Elegance: Select from a range of panel colours and designs, paired with a warm and natural wooden base, to seamlessly complement your existing decor.
- Premium Acoustic Performance: Immerse yourself in a quieter, more focused space with our acoustic freestanding screens. Constructed with high-quality sound-absorbing materials, they effectively reduce ambient noise, providing a tranquil atmosphere conducive to productivity and relaxation.
- Sturdy and Durable Construction: Built to withstand the demands of everyday use, our freestanding screens boast a sturdy base.
- Easy Assembly and Maintenance: Simple assembly that requires no specialised tools.

Redefine your surroundings with the perfect blend of elegance and functionality.

View our website to explore all options.