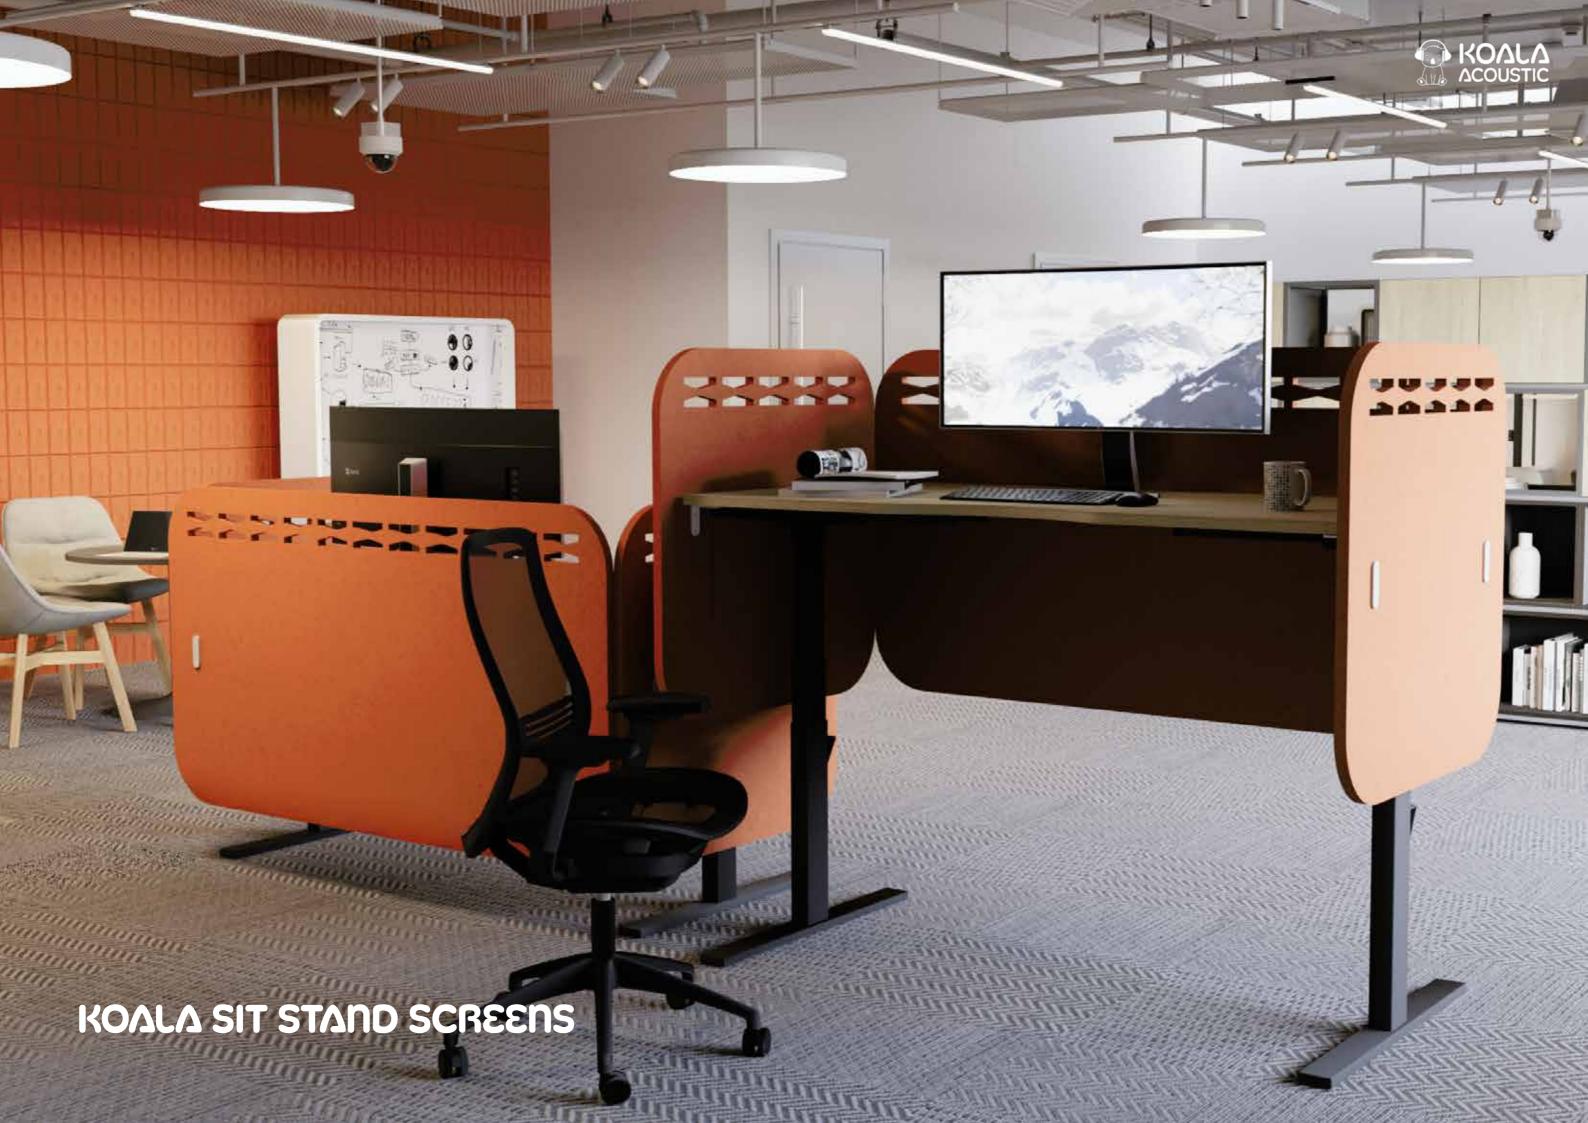

## KOALA SIT STAND SCREENS 24MM

The Koala Leap Screens present a multitude of advantages, simplifying concentration on crucial tasks effortlessly. Not only do they effectively reduce background noise and create individual privacy, but they also boast easy installation. Ideal for open-plan collaborative spaces, the Koala Sit Stand Screens shield individuals from distractions, allowing for enhanced focus and productivity. Customisable in various colours, these dividers inject vibrancy into any workspace, catering to diverse preferences.

#### **Available Colours**

Charcoal

Turquoise

Green Citrus

Navy Blue

Mandarin

Arctic White

View our website to explore all options.

Koala Acoustic Sit Stand Screens 24mm 66 65 www.koalaacoustic.com