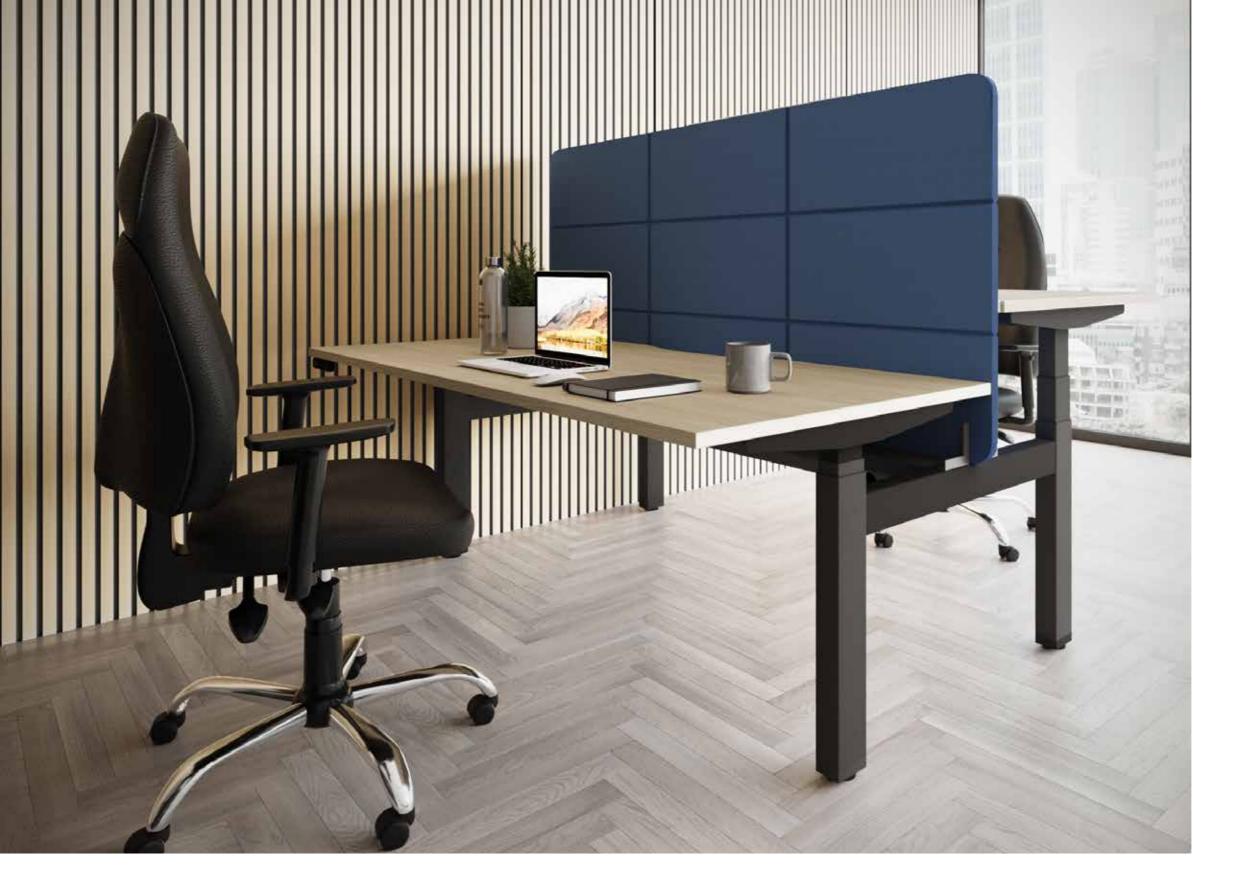

# LEAP BENCH SCREEN 36MM

Enhance your workspace with our 36mm thick Leap bench screens, designed to provide privacy while improving office acoustics. Made from recycled materials for a sustainable touch, these screens are available with an optional footbox. Customise them with contrasting interior and exterior colours to create a stylish, functional, and eco-friendly office solution.

## **Available Colours**

Koala Acoustic Leap Bench Screen 36mm 74