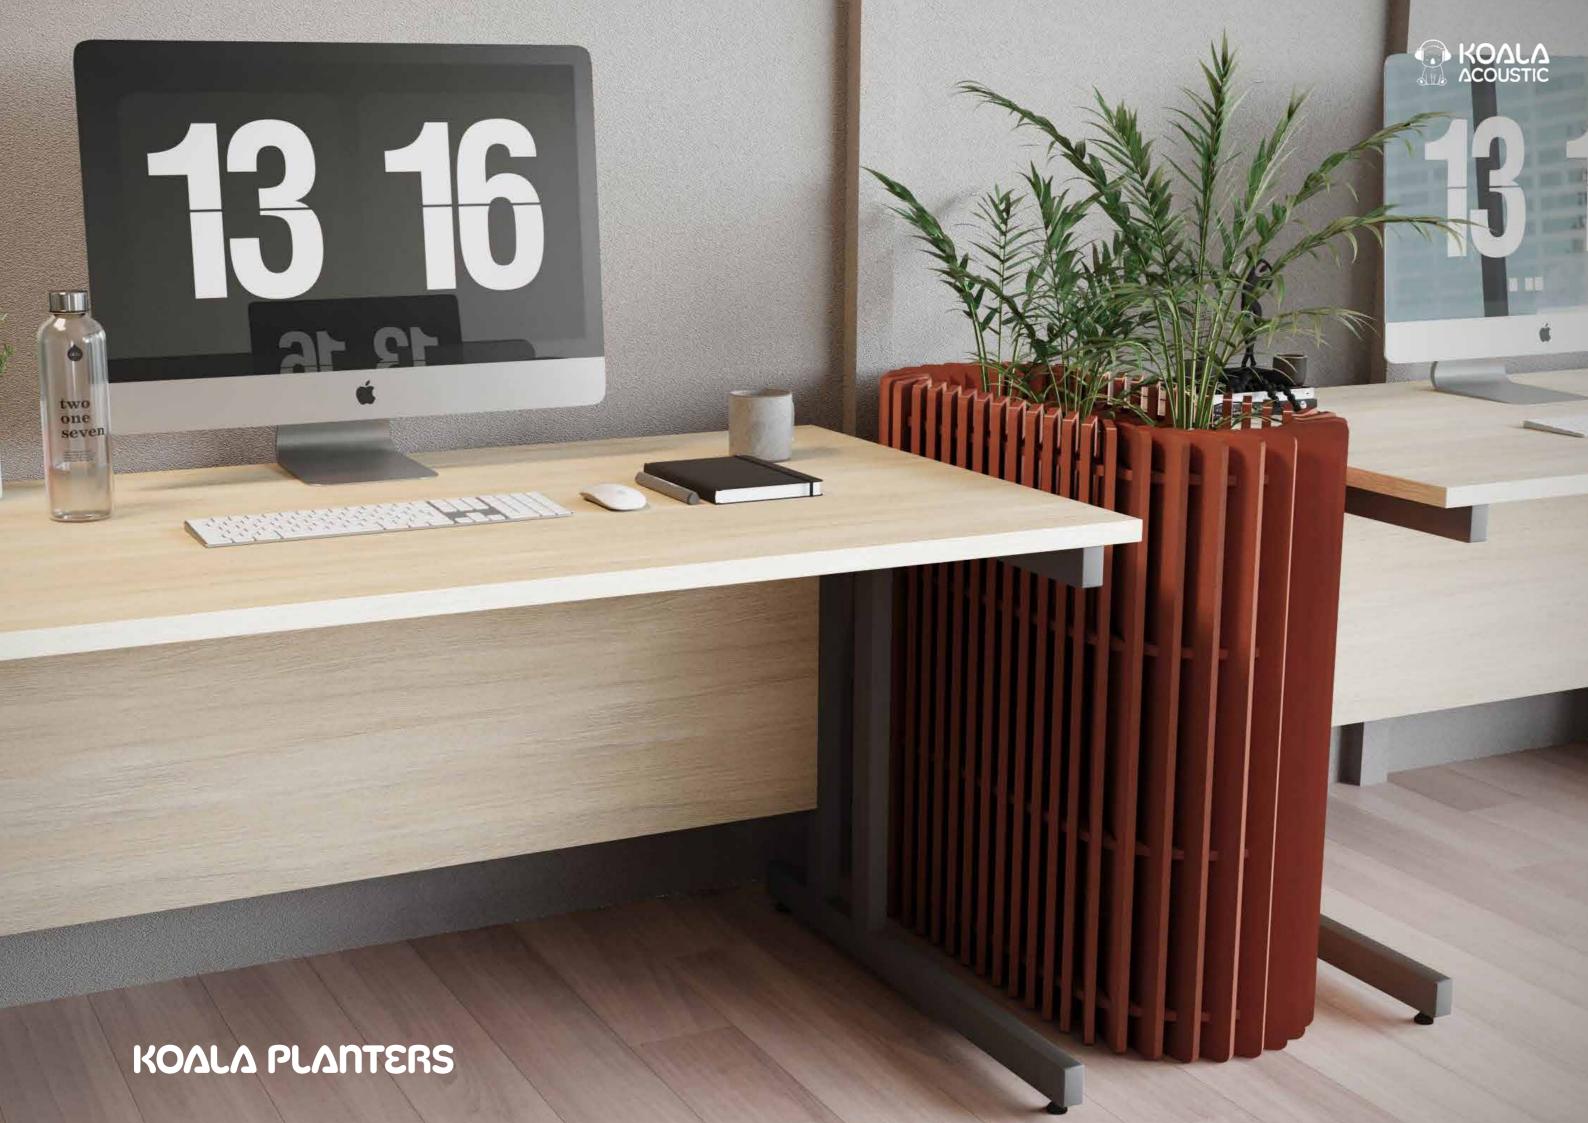

#### **Koala Planter Options**

Thickness: 12mm

**Small Planter** 800 h x 375 dia mm

**Counter Top Planter** 800 w x 327 h x 376 dia mm

**Medium Planter** 800 h x 800 w x 376 dia mm

**Large Planter** 800 h x 1200 w x 376 dia mm

# KOALA PLANTERS

Crafted from recycled PET, these planters are ideal for any space, seamlessly blending greenery with improved acoustics. Both sustainable and stylish, they offer a perfect combination of visual appeal and functionality for your environment. Ideal for large and small areas, they serve as space dividers in open-plan offices or add visual appeal to reception areas. Beyond enhancing aesthetics, our planters improve acoustics and bring a touch of nature indoors, creating a more harmonious and inviting environment.