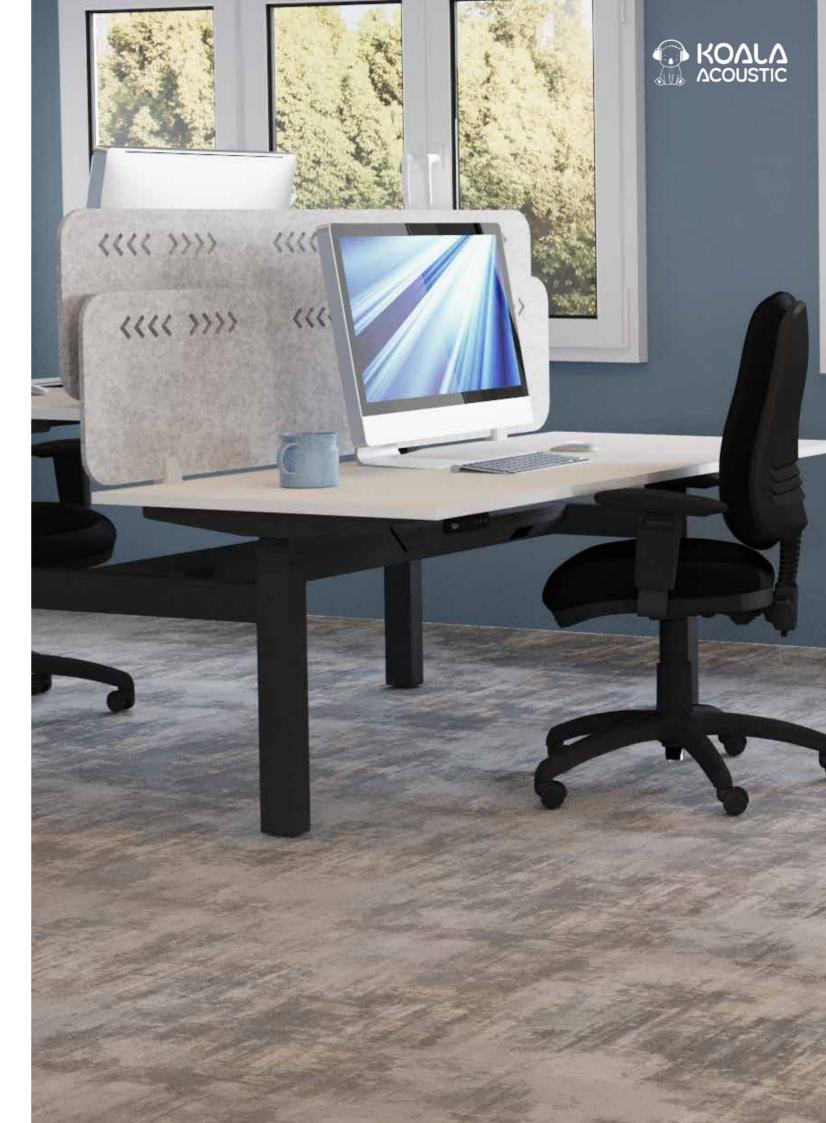

### KOALA PET SCREENS

Koala Acoustic PET Screens are desk mounted screens made in Ireland and manufactured from Acoustic panels. Not only do Acoustic PET screens give privacy to the desk user but they also provide an excellent acoustic solution to reduce noise in any office space. This dramatically improves the health and wellbeing of employees ensuring more focus and increased productivity.

The screens are 400mm high.

Available widths: 790mm, 990mm, 1190mm, 1390mm, 1590mm & 1790mm

Thickness: 12mm and 24mm available. Not all colours are available in the 24mm options.

Please check website for more details.