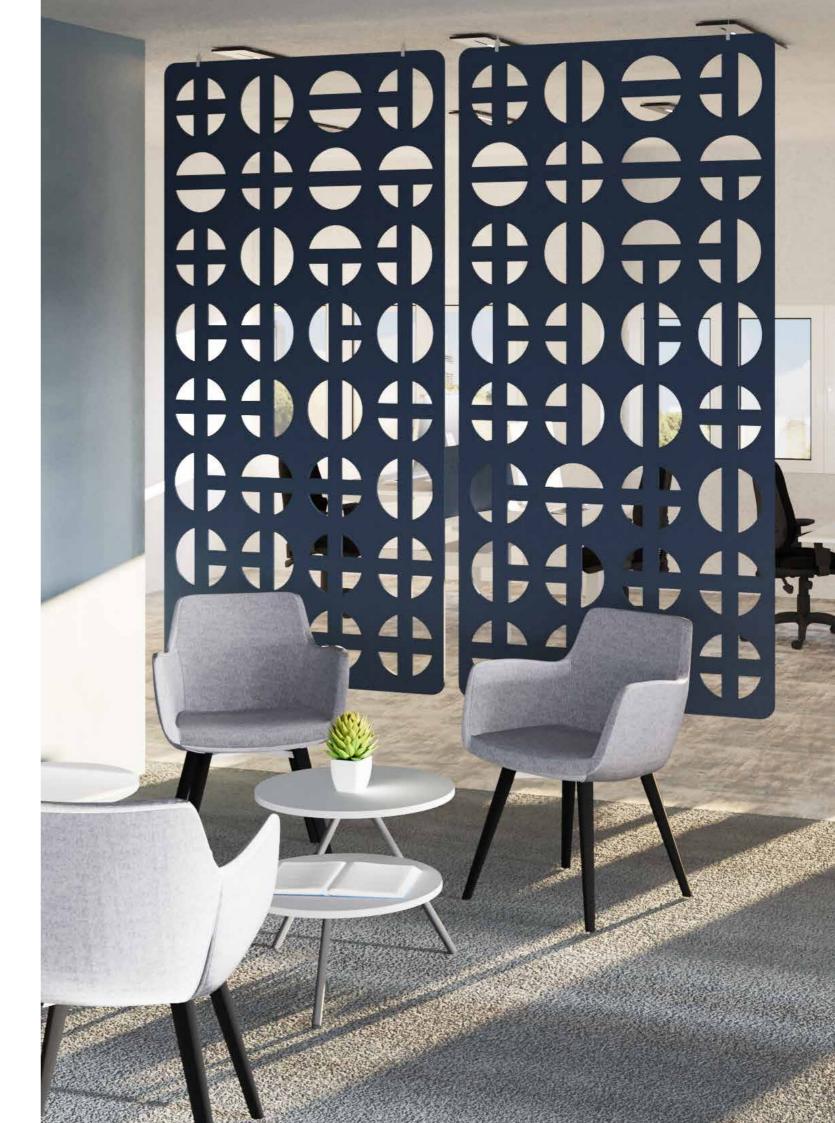

### KOALA WORKSPACE DIVIDERS

Koala Workspace Dividers are made from premium acoustic panels and recycled PET material (recycled bottles) and come in an extensive range of designs and colours. These dividers act as a physical division between spaces within offices or other rooms, whilst also introducing some added acoustic absorption to reduce overall noise. Dividers are suspended from the ceiling.

The suspended design means that the dividers do not take up any floor space, leaving more room for furniture and equipment. With so many designs to choose from, there is sure to be an option that complements the existing decor of any office or workspace. Upgrade your office today with Koala Workspace Dividers.

#### **Available Designs**