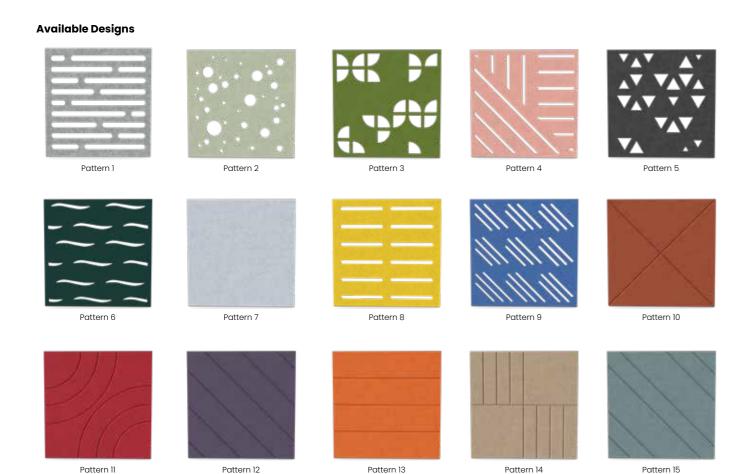

# KOALA CEILING/WALL TILES

Steel Blue

Koala Acoustic Ceiling/Wall Tiles offer a stylish and functional upgrade to traditional ceiling/wall tiles. These innovative tiles not only enhance the visual appeal of your space with their textured design but also provide superior acoustic absorption, helping to reduce noise and improve sound quality. Perfect for modern offices, meeting rooms, or any area where aesthetics and functionality matter, Koala Acoustic Ceiling/Wall Tiles combine practicality with a sleek, contemporary finish. Transform your ceiling or wall into a standout feature while creating a more acoustically balanced environment.

#### **Available Sizes**

590 x 590mm, thickness: 12mm

#### **Available Colours**

Please note that ceiling tiles are only available for purchase in packs of 8, all featuring the same design.