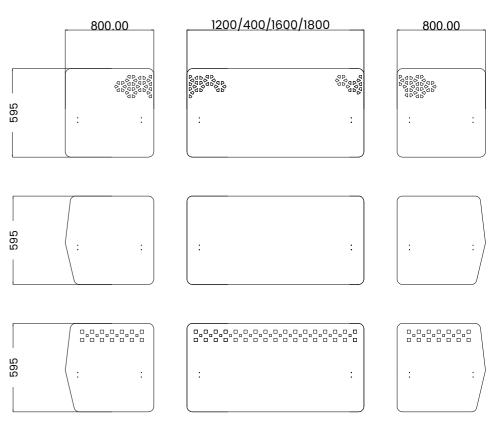

### KOALA PET PATTERN SCREENS

Introducing Koala Acoustic Pattern Screens.

For those in search of an eco-friendly and effective acoustic solution, look no further than Koala Acoustic Screens. Made from premium acoustic panels and recycled PET material (recycled bottles), these screens are designed to reduce noise levels while providing desk users with the privacy they need. Upgrade your office environment with these high quality screens.

The screens are 400mm high.

Thickness: 12mm

Available widths: 800mm, 1000mm, 1200mm, 1400mm, 1600mm & 1800mm

View our website to explore all options.

#### **Screen Designs**

Pattern ST/UX-1

Pattern ST/UX-2

Pattern ST/UX-3

Pattern OB/UX-5

Pattern ST/UX-6

Pattern OB/UX-12

Pattern OBL-CHA/UX-4

Pattern ST/UX-9

Pattern ROUND-TOP/UX-8

Pattern ROUND-TOP/UX-7

Pattern ROUND-TOP/UX-3

Pattern S/UX-9

Pattern AR/UX-11