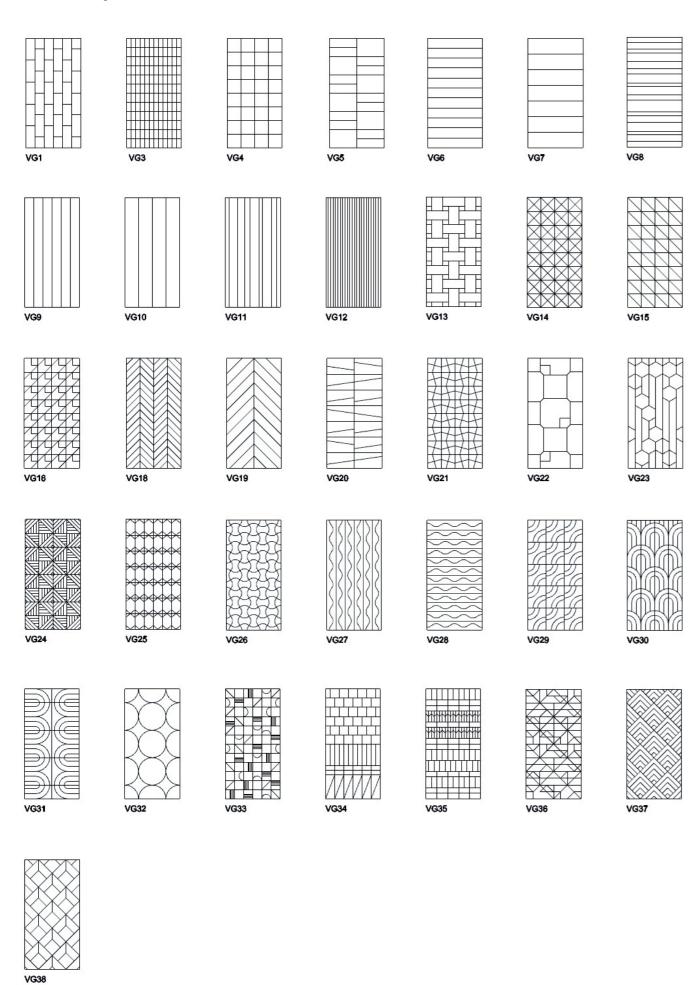

#### **Available Designs**

Design - VG24, Sapphire Blue

#### **Available Designs**

#### **Screen Designs**

Pattern ST/UX-1

Pattern ST/UX-2

Pattern ST/UX-3

Pattern OB/UX-5

Pattern ST/UX-6

Pattern OB/UX-12

Pattern OBL-CHA/UX-4

Pattern ST/UX-9

Pattern ROUND-TOP/UX-8

Pattern ROUND-TOP/UX-7

Pattern ROUND-TOP/UX-3

Pattern S/UX-9

Pattern AR/UX-11