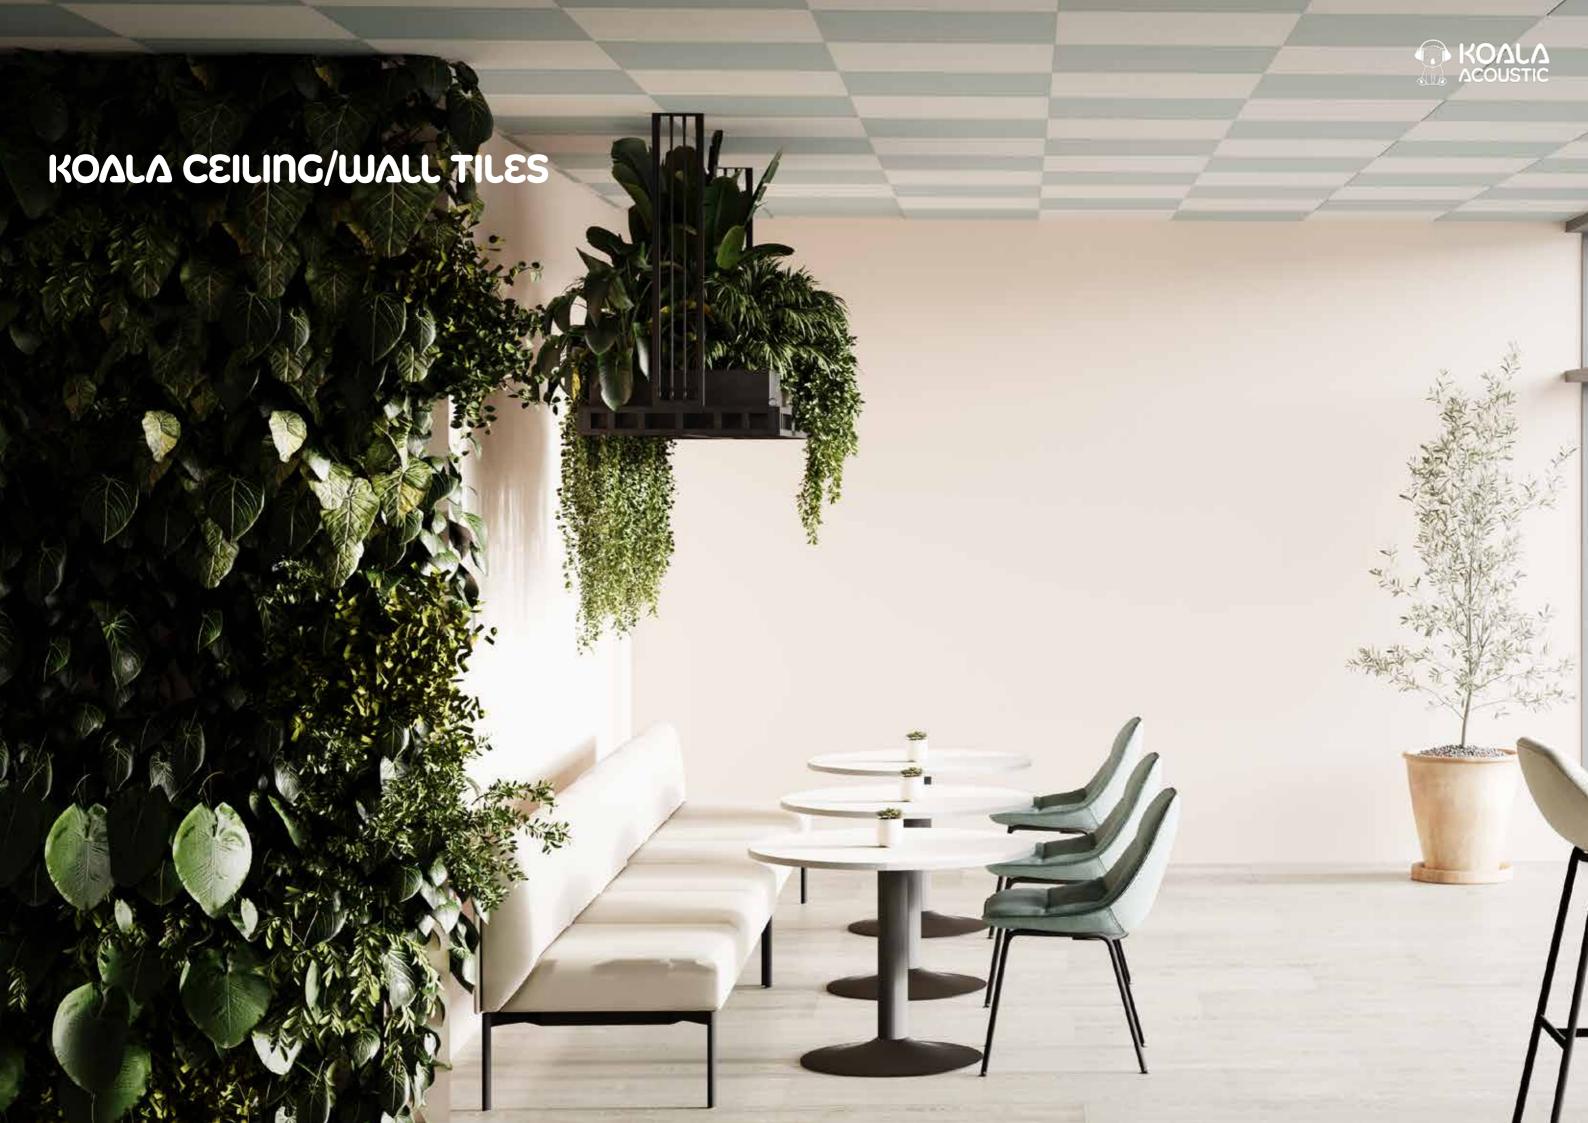

# KOALA CEILING/WALL TILES

Steel Blue

Koala Acoustic Ceiling/Wall Tiles offer a stylish and functional upgrade to traditional ceiling/wall tiles. These innovative tiles not only enhance the visual appeal of your space with their textured design but also provide superior acoustic absorption, helping to reduce noise and improve sound quality. Perfect for modern offices, meeting rooms, or any area where aesthetics and functionality matter, Koala Acoustic Ceiling/Wall Tiles combine practicality with a sleek, contemporary finish. Transform your ceiling or wall into a standout feature while creating a more acoustically balanced environment.

View our website to explore all options.

#### **Available Sizes**

590 x 590mm, thickness: 12mm

#### **Available Colours**

Please note that ceiling tiles are only available for purchase in packs of 8, all featuring the same design.