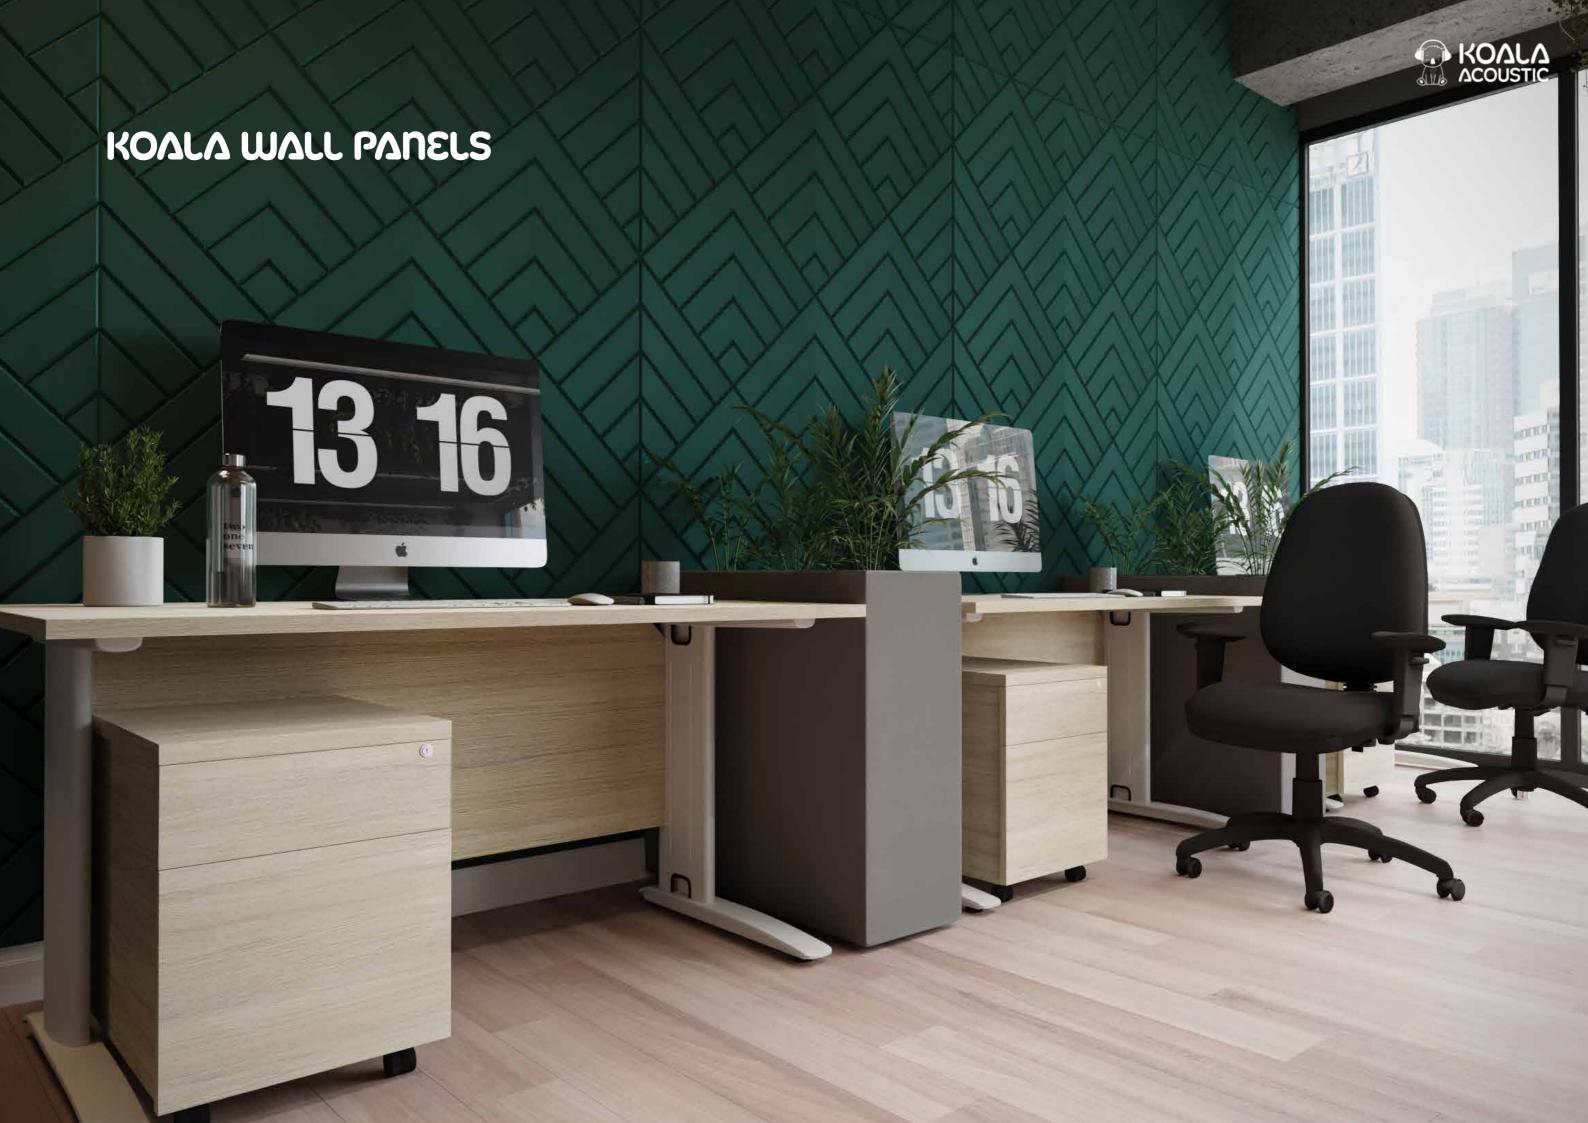

## KOALA WALL PANELS

Koala Wall Panels are acoustic panels featuring creative designs, crafted to be wall-mounted. These panels are constructed from sustainable PET felt, serving both acoustic and aesthetic functions.

Koala Wall Panels not only enhance the aesthetics of any space but also provide effective sound absorption, making them a versatile solution for any office.

View our website to explore all options.