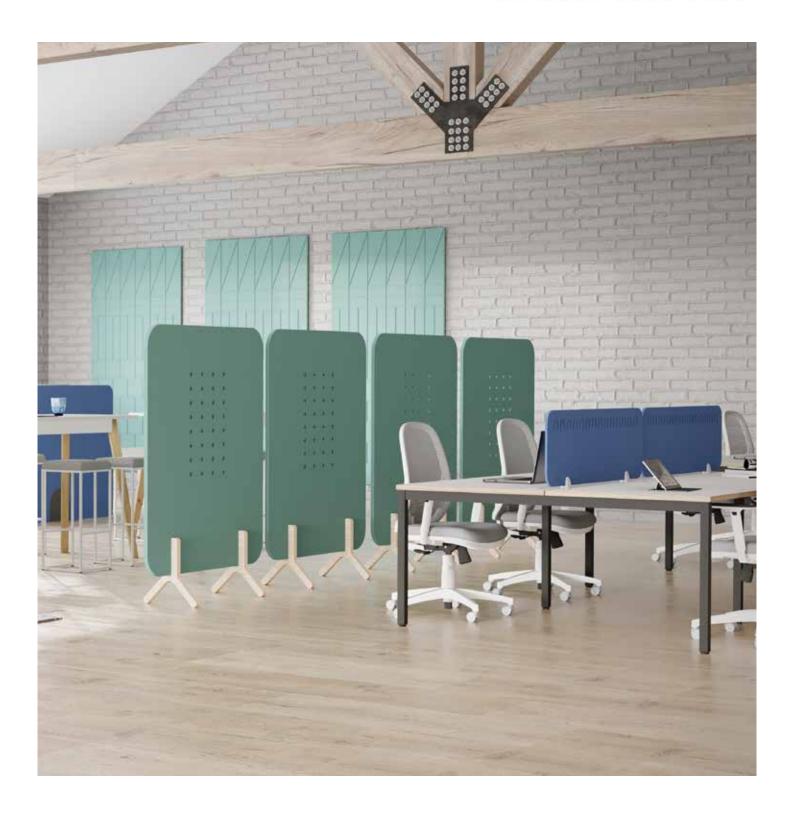

### KOALA CUT OUT FREESTANDING SCREENS

Introducing our Koala Acoustic Freestanding Screens – where functionality meets style, available with a sophisticated wooden stand. Elevate your space with these versatile screens designed to enhance both acoustic performance and aesthetic appeal.

## KOALA GRID FREESTANDING SCREENS

Freestanding Acoustic Screens featuring a crosshatch pattern, accompanied by a wooden stand.

## KOALA WALL PANELS

Koala Wall Panels are acoustic panels featuring creative designs, crafted to be wall-mounted. These panels are constructed from sustainable PET felt, serving both acoustic and aesthetic functions.