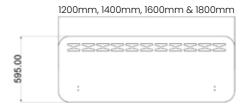

The screens are 400mm high.

Thickness: 12mm

Available widths: 800mm, 1000mm, 1200mm, 1400mm, 1600mm & 1800mm

View our website to explore all options.