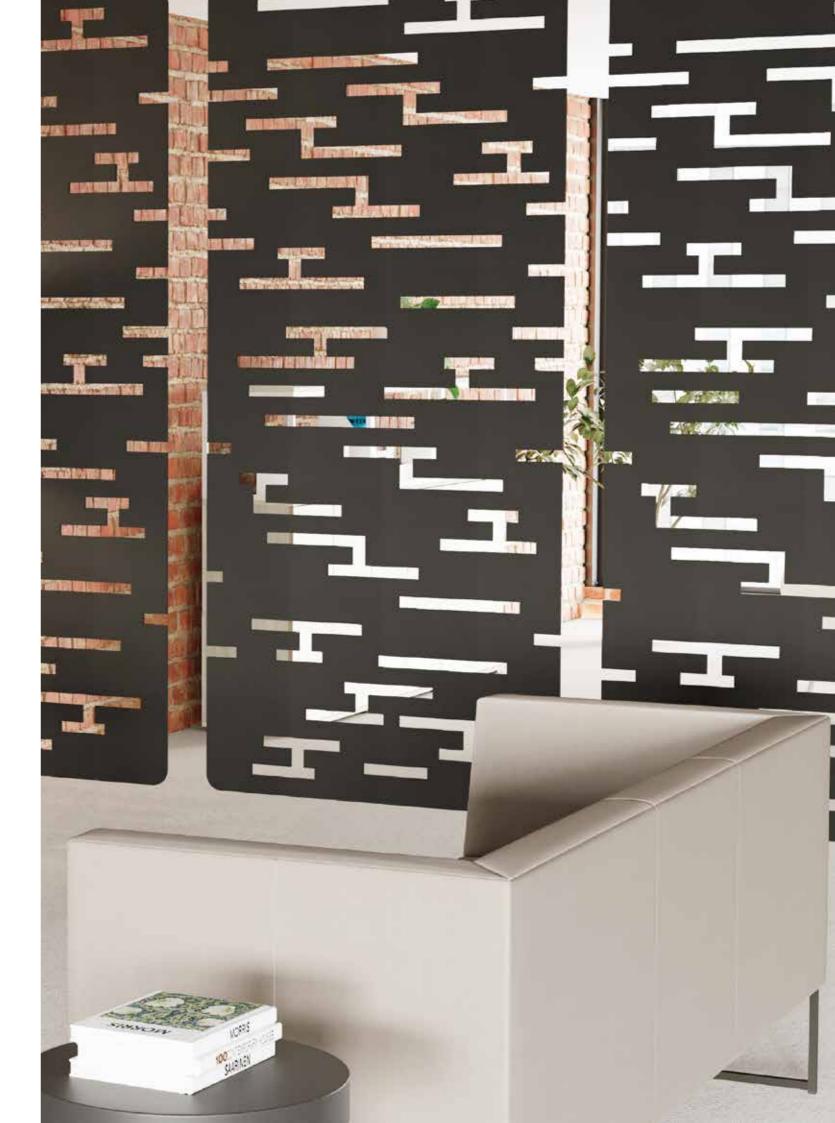

## KOALA WALL PANELS

Koala Wall Panels are acoustic panels featuring creative designs, crafted to be wall-mounted. These panels are constructed from sustainable PET felt, serving both acoustic and aesthetic functions.

Koala Wall Panels not only enhance the aesthetics of any space but also provide effective sound absorption, making them a versatile solution for any office.

View our website to explore all options.