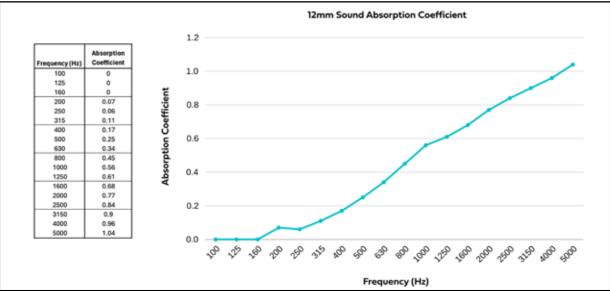

Our 12mm and 24mm panels feature impressive Sound Absorption Coefficients, making them ideal for environments where noise reduction is paramount. Whether it's a bustling office or a lively restaurant, our Koala material contributes to a more serene atmosphere.