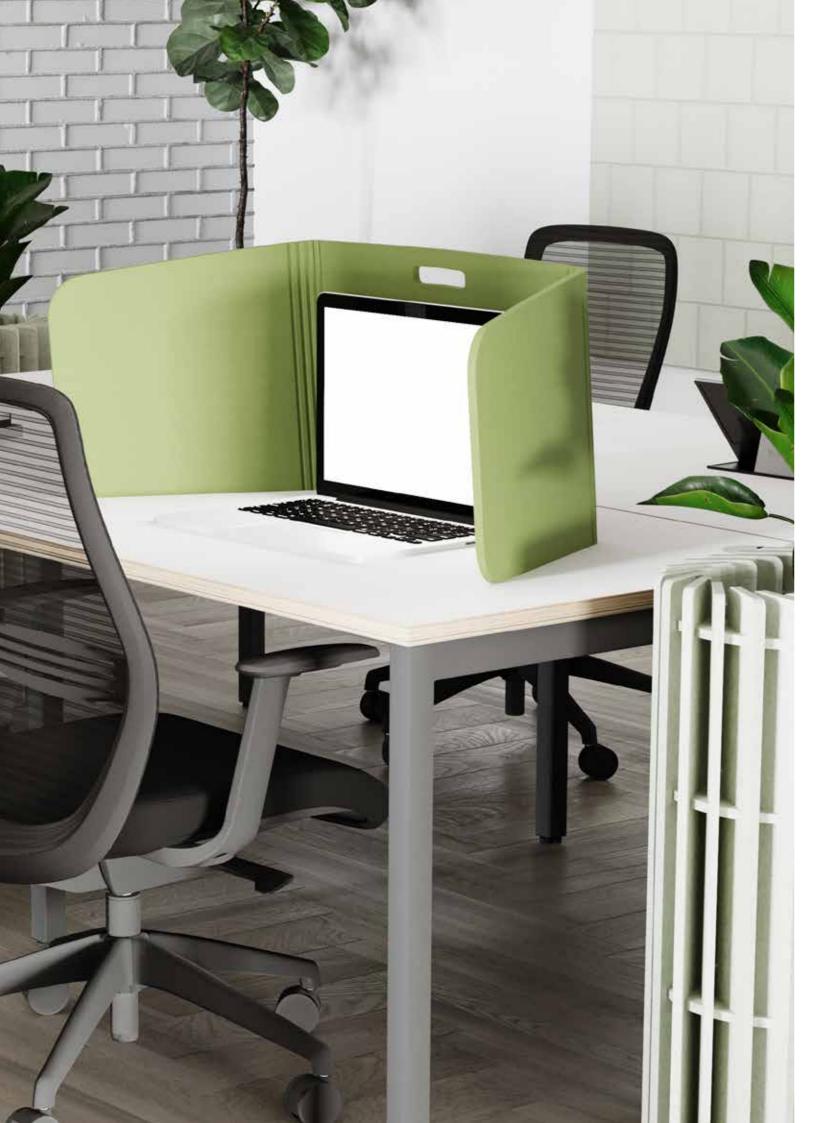

# KOALA FOLDABLE DESK SCREEN

Transform any tabletop into a focused and productive workspace with the Koala Foldable Desk Screen. This versatile screen is designed to create a private and quiet environment, making it perfect for deep concentration and uninterrupted work. Its foldable design allows for easy setup and storage, giving you the flexibility to create a workspace wherever you need it. Lightweight and portable, the Koala Desk Screen can be effortlessly moved from one location to another, adapting to different work settings with ease. Whether you're in a busy office, a shared workspace, or a home office, this screen provides the privacy and noise reduction you need to stay focused and productive.

View our website to explore all options.

#### **Available Colours**

### **Options**

### Thickness: 12mm

# **Dimensions**