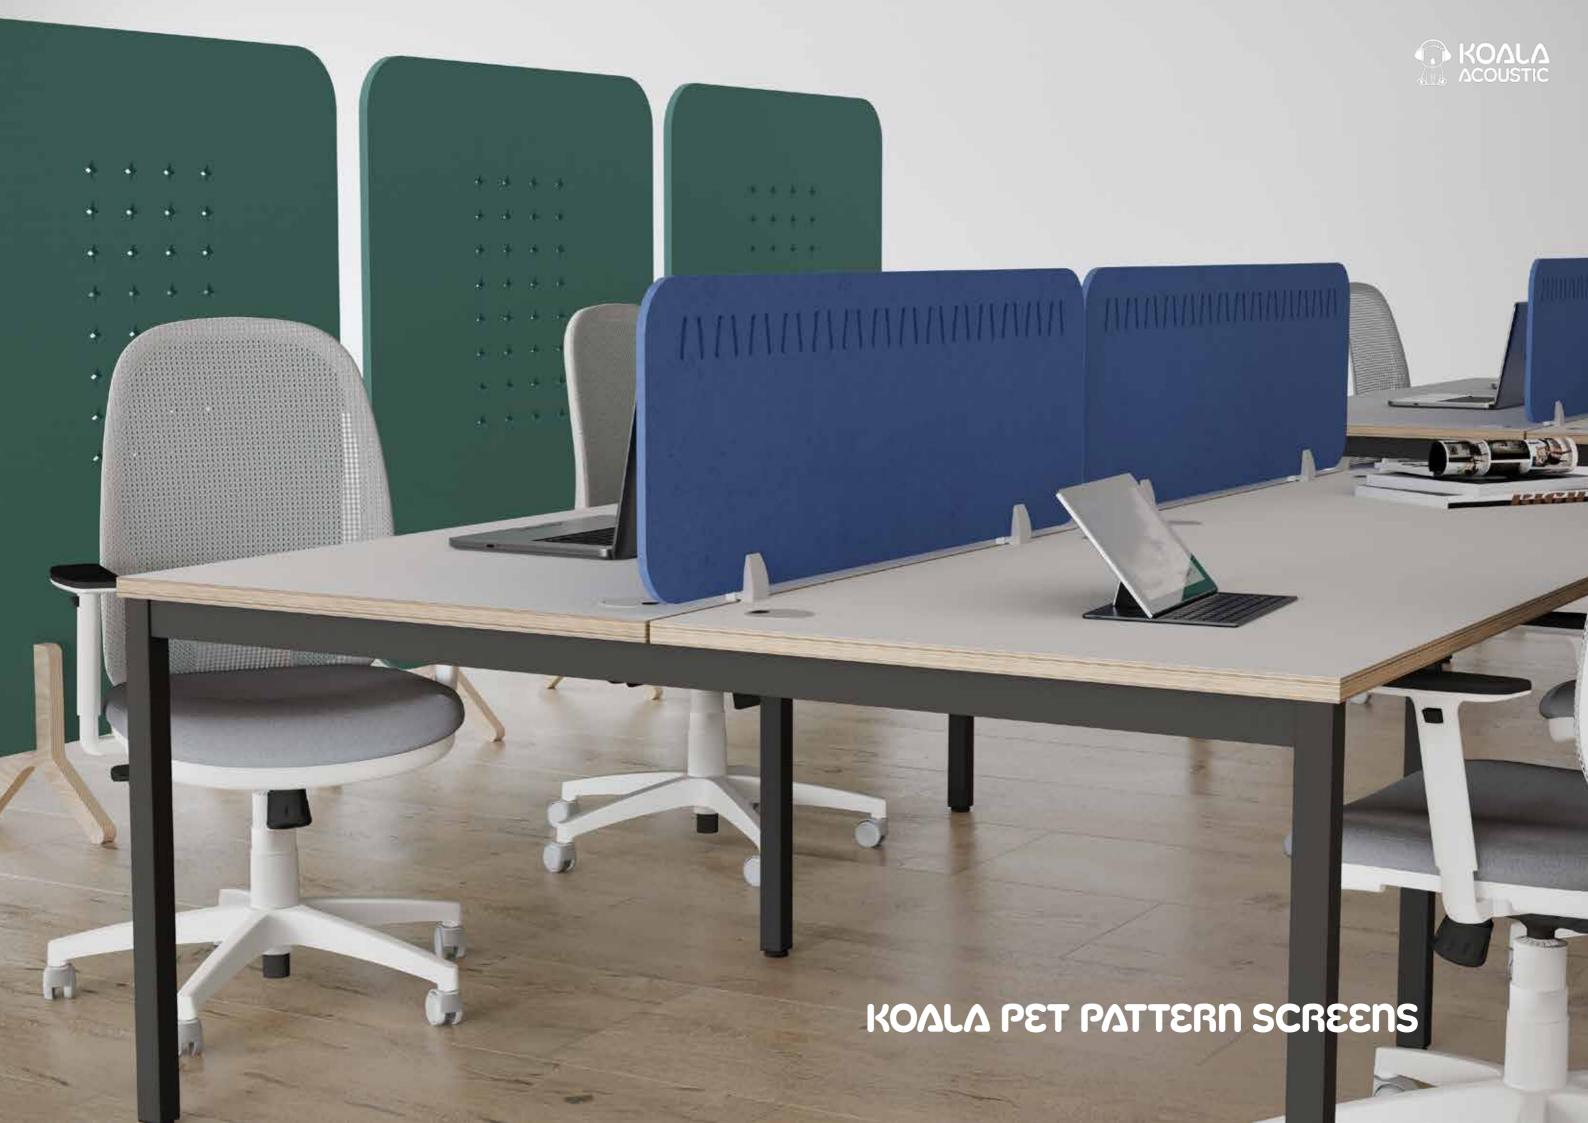

### KOALA PET PATTERN SCREENS

Introducing Koala Acoustic Pattern Screens.

For those in search of an eco-friendly and effective acoustic solution, look no further than Koala Acoustic Screens. Made from premium acoustic panels and recycled PET material (recycled bottles), these screens are designed to reduce noise levels while providing desk users with the privacy they need. Upgrade your office environment with these high quality screens.

The screens are 400mm high.

Thickness: 12mm

Available widths: 800mm, 1000mm, 1200mm, 1400mm, 1600mm & 1800mm

View our website to explore all options.

#### **Screen Designs**

Pattern ST/UX-1

Pattern ST/UX-2

Pattern ST/UX-3

Pattern OB/UX-5

Pattern ST/UX-6

Pattern OB/UX-12

Pattern OBL-CHA/UX-4

Pattern ST/UX-9

Pattern ROUND-TOP/UX-8

Pattern ROUND-TOP/UX-7

Pattern ROUND-TOP/UX-3

Pattern S/UX-9

Pattern AR/UX-11