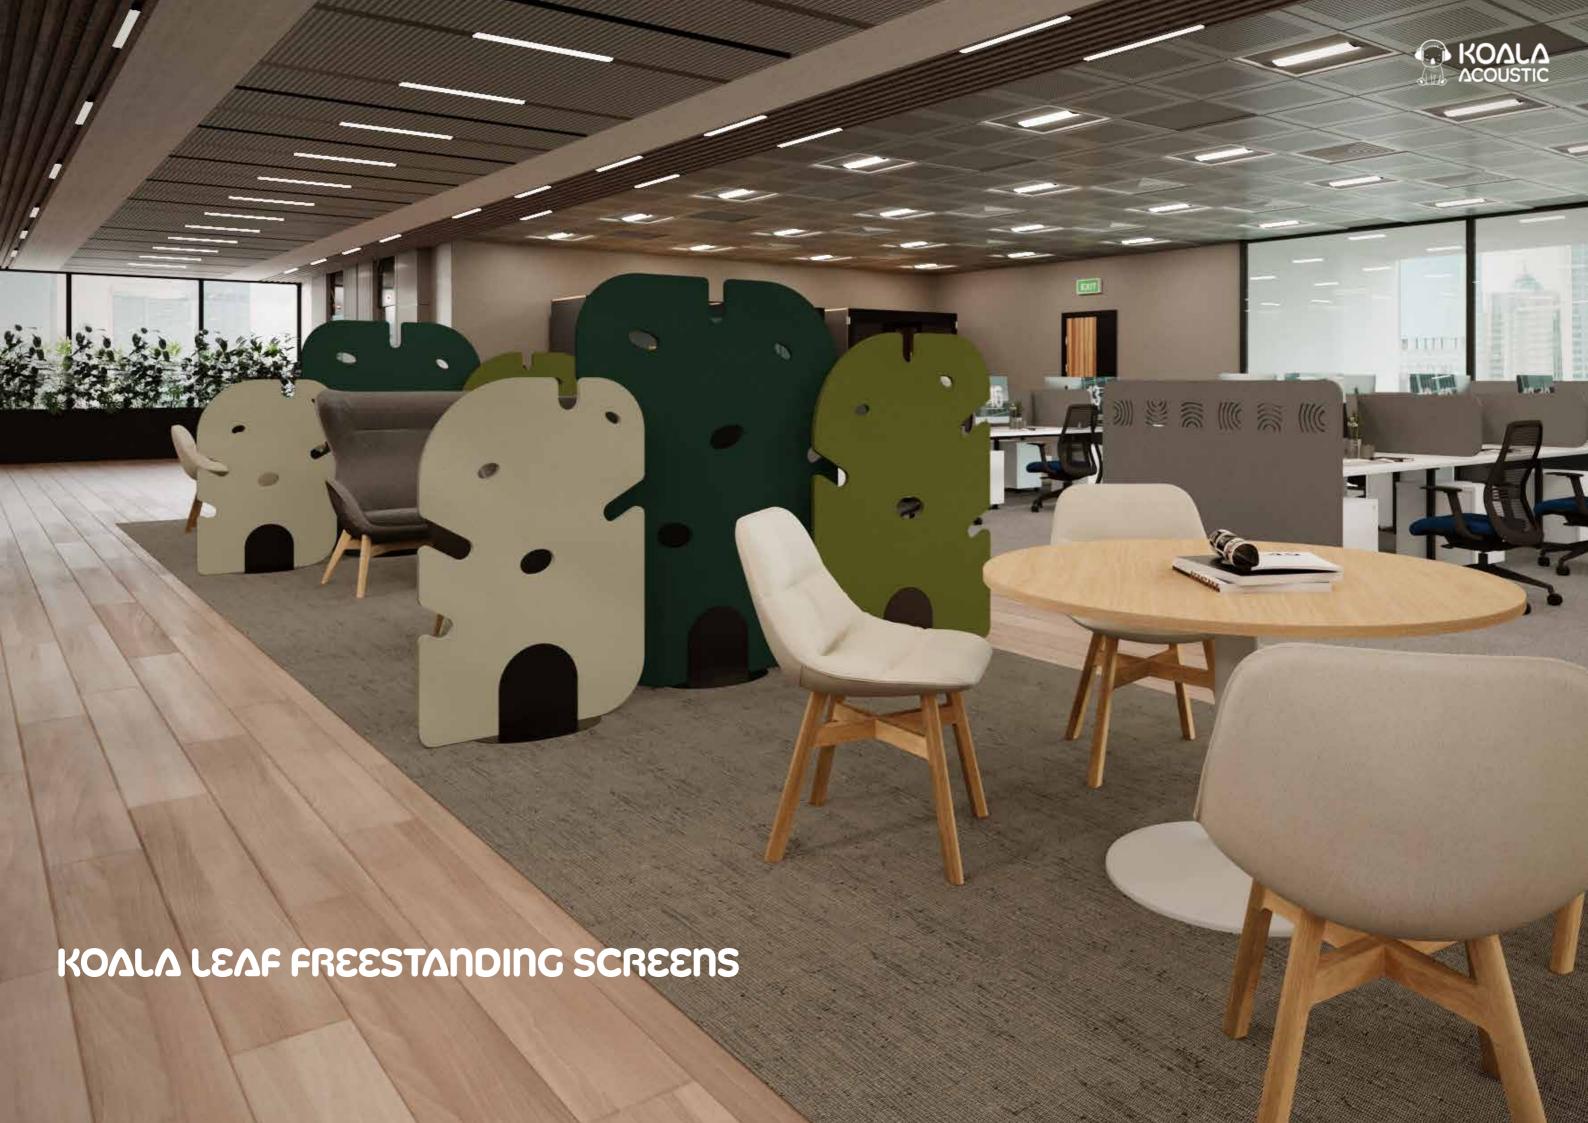

### KOALA LEAF FREESTANDING SCREENS

Introducing our Acoustic Freestanding Screens in a captivating Leaf Design – a harmonious blend of aesthetics and functionality to transform your space. Immerse yourself in the beauty of nature while enjoying enhanced acoustic privacy with these thoughtfully crafted screens.

#### **Key Features:**

- Nature-Inspired Design
- Acoustic Excellence
- Versatility in Placement
- Durable Construction
- Easy Assembly and Maintenance
- Environmentally Friendly

View our website to explore all options.

#### **Available Sizes**

Thickness: 24mm

#### **Available Base Colours**

Black Metal

White Metal

#### **Available Panel Colours**

25 www.koalaacoustic.com