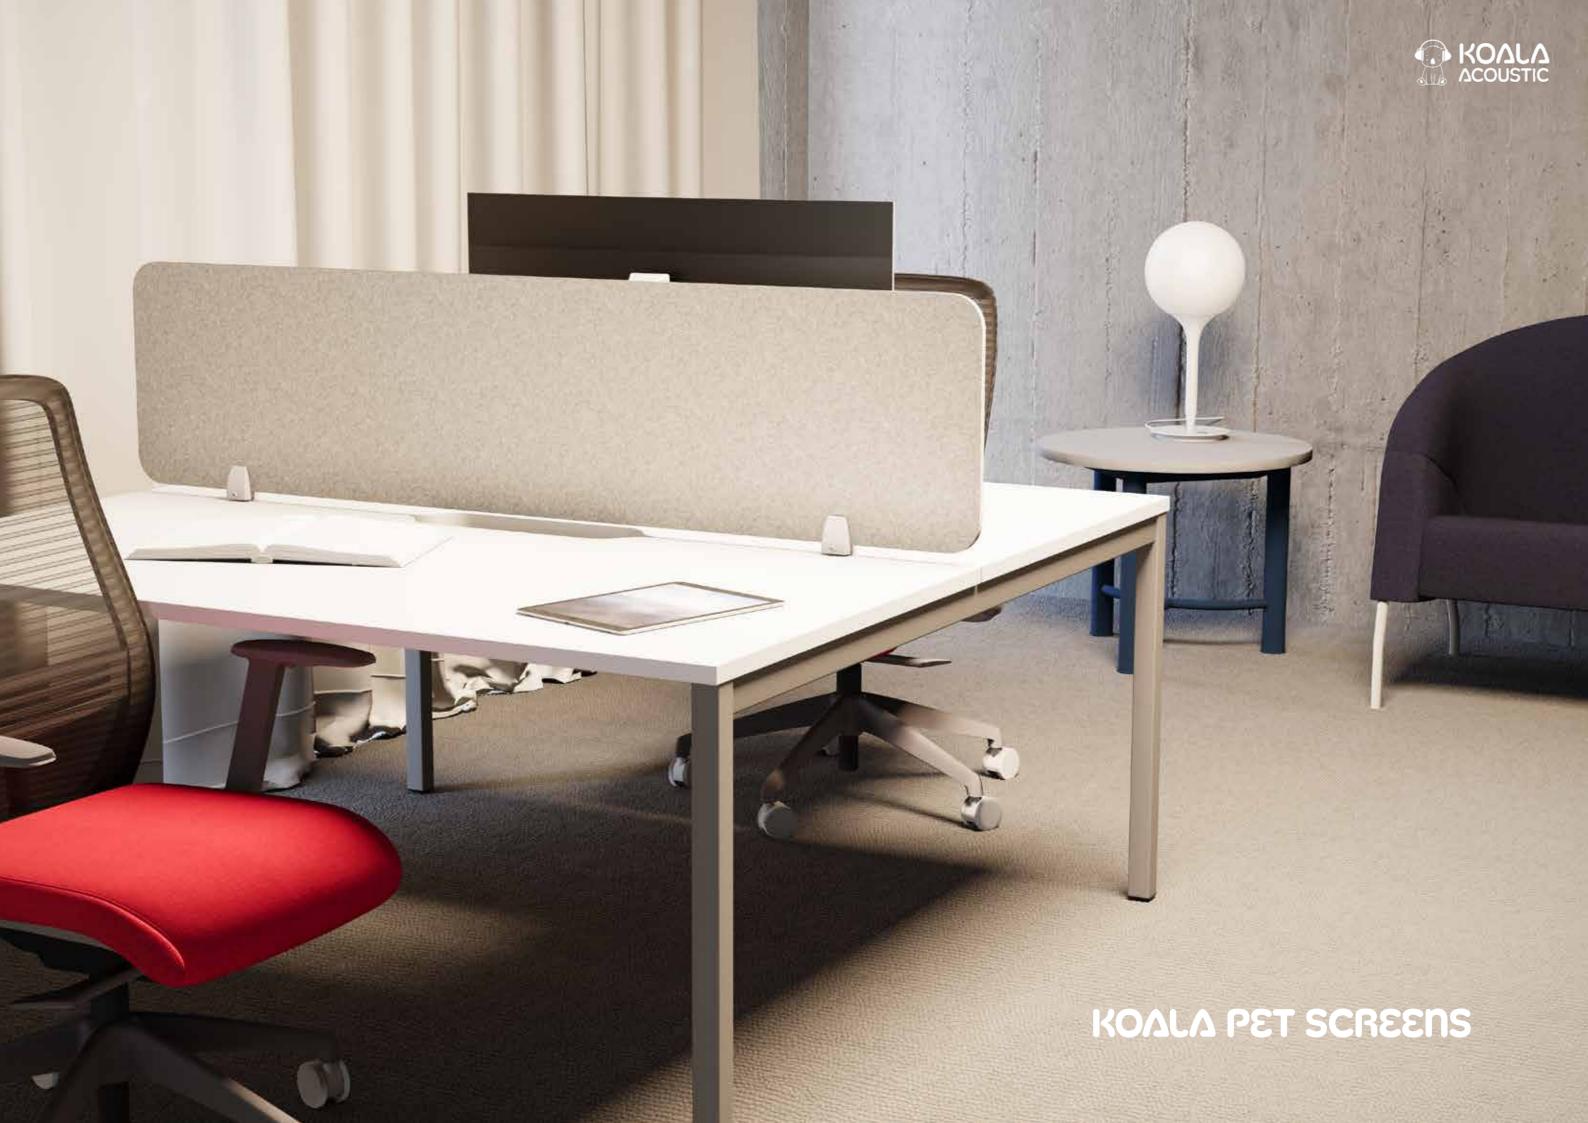

### KOALA PET SCREENS

Koala Acoustic PET Screens are desk mounted screens made in Ireland and manufactured from Acoustic panels. Not only do Acoustic PET screens give privacy to the desk user but they also provide an excellent acoustic solution to reduce noise in any office space. This dramatically improves the health and wellbeing of employees ensuring more focus and increased productivity.

The screens are 400mm high.

Available widths: 790mm, 990mm, 1190mm, 1390mm, 1590mm & 1790mm

Thickness: 12mm and 24mm available. Not all colours are available in the 24mm options.

Please check website for more details.

#### Brackets available in silver, black and white

Clamp Bracket for Single Desk

Movable Desktop Bracket