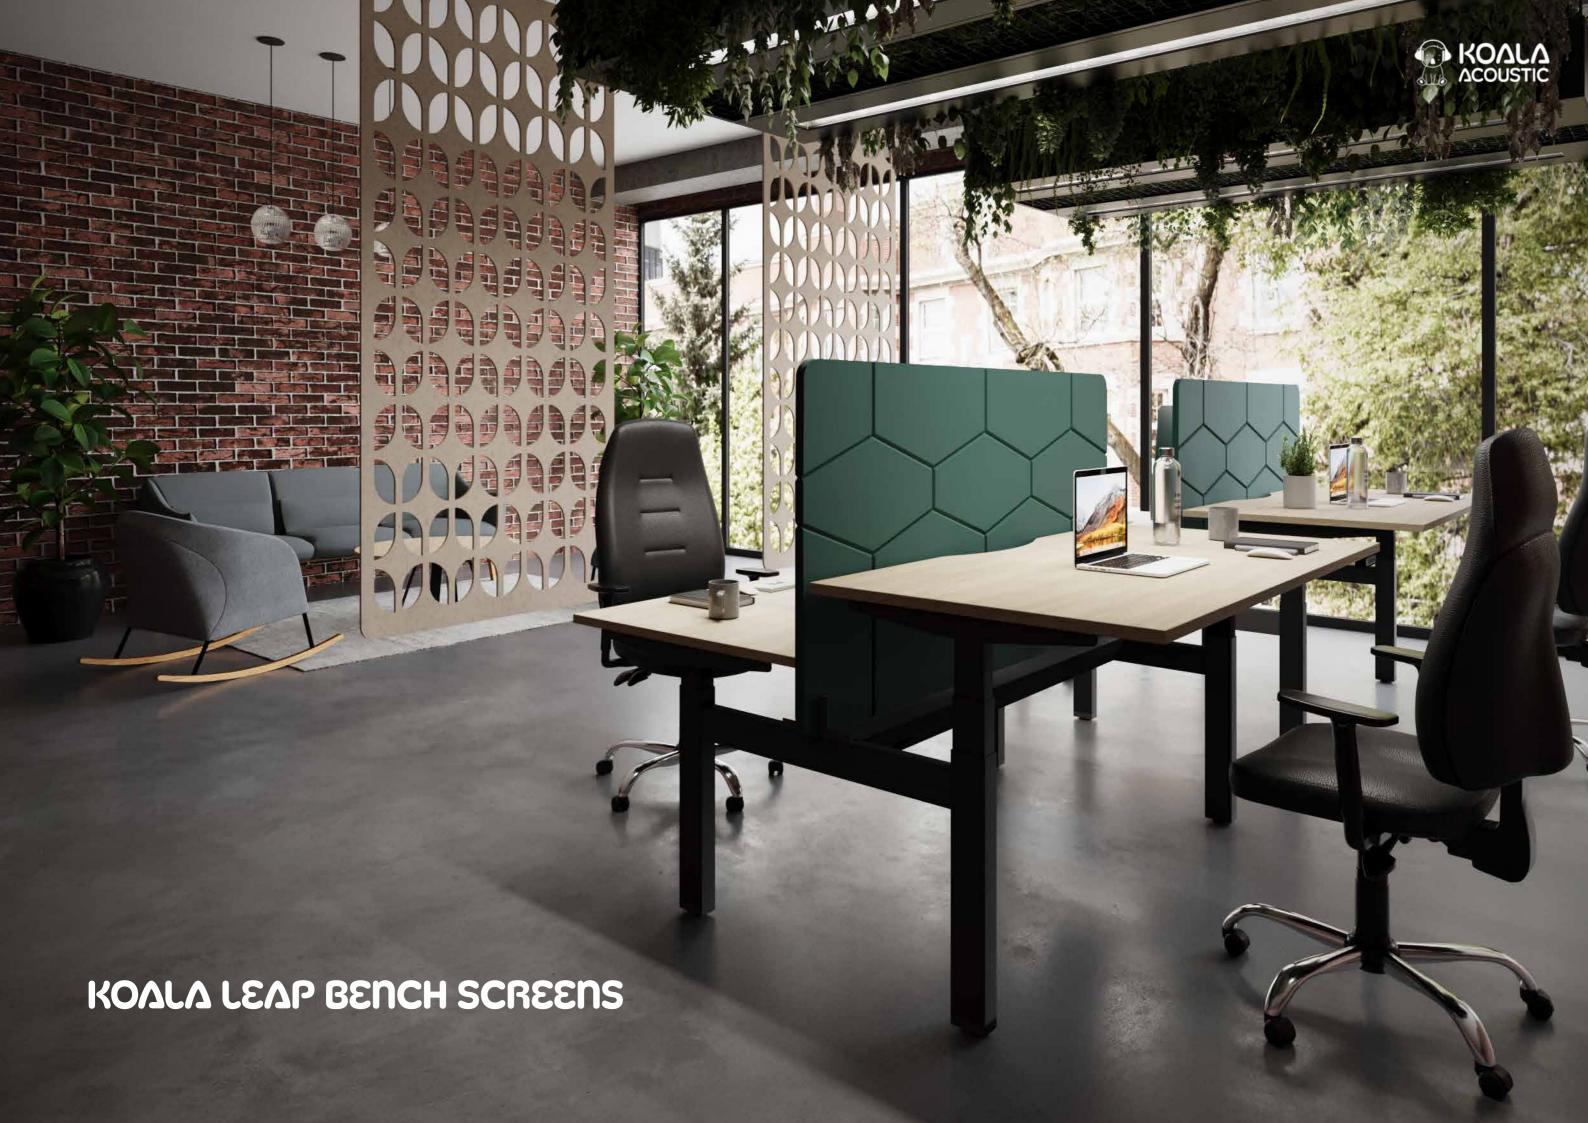

# KOALA LEAP BENCH SCREENS

The Koala Leap Bench Screen offers a sleek and adaptable design crafted to boost productivity and concentration in contemporary office settings. Featuring modern aesthetics and exceptional sound absorption capabilities, the Koala Leap Bench Screen is the ultimate choice for establishing personal workspaces in open-plan office setups.

# **Available Colours**

Charcoal

Green Citrus

Turquoise

Navy Blue

Arctic White

Mandarin

Sahara