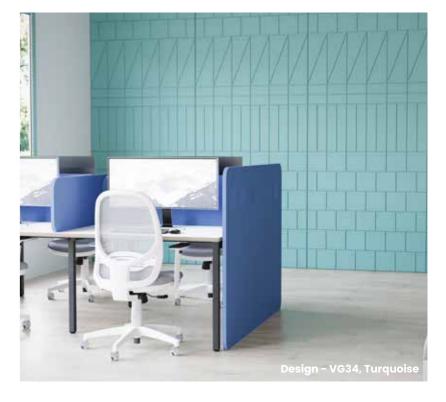

## KOALA BENCH FREESTANDING SCREENS

Introducing our Koala Bench Freestanding Acoustic Screens, the perfect solution for enhancing privacy and productivity in dynamic workspaces. Crafted with premium sound-absorbing materials, these sleek screens effectively minimise ambient noise, providing a tranquil environment conducive to focused work. Designed to seamlessly integrate with bench desks, they offer versatile placement options, allowing you to create individualised workstations while promoting collaboration.

#### **Dimensions**

Thickness: 24mm

#### **Available Colours**

Koala Bench Freestanding Screens 30 29 www.koalaacoustic.com