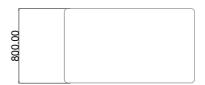

## KOALA MINIMAL FREESTANDING SCREENS

Freestanding Acoustic Screens offering a choice between a sleek straight-line pattern or a minimalist plain design, both supported by a metal stand.

Thickness: 24mm

#### **Available Panel Colours**

Charcoal

Arctic White

#### **Available Base Colours**

#### **Dimensions**

Terracotta

Turquoise

Navy Blue