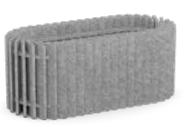

# KOALA PLANTERS

Crafted from recycled PET, these planters are ideal for any space, seamlessly blending greenery with improved acoustics. Both sustainable and stylish, they offer a perfect combination of visual appeal and functionality for your environment. Ideal for large and small areas, they serve as space dividers in open-plan offices or add visual appeal to reception areas. Beyond enhancing aesthetics, our planters improve acoustics and bring a touch of nature indoors, creating a more harmonious and inviting environment.

#### **Available Colours**

Pink Flamingo

**Koala Planter Inserts** 

81 www.koalaacoustic.com Koala Acoustic Planters 82