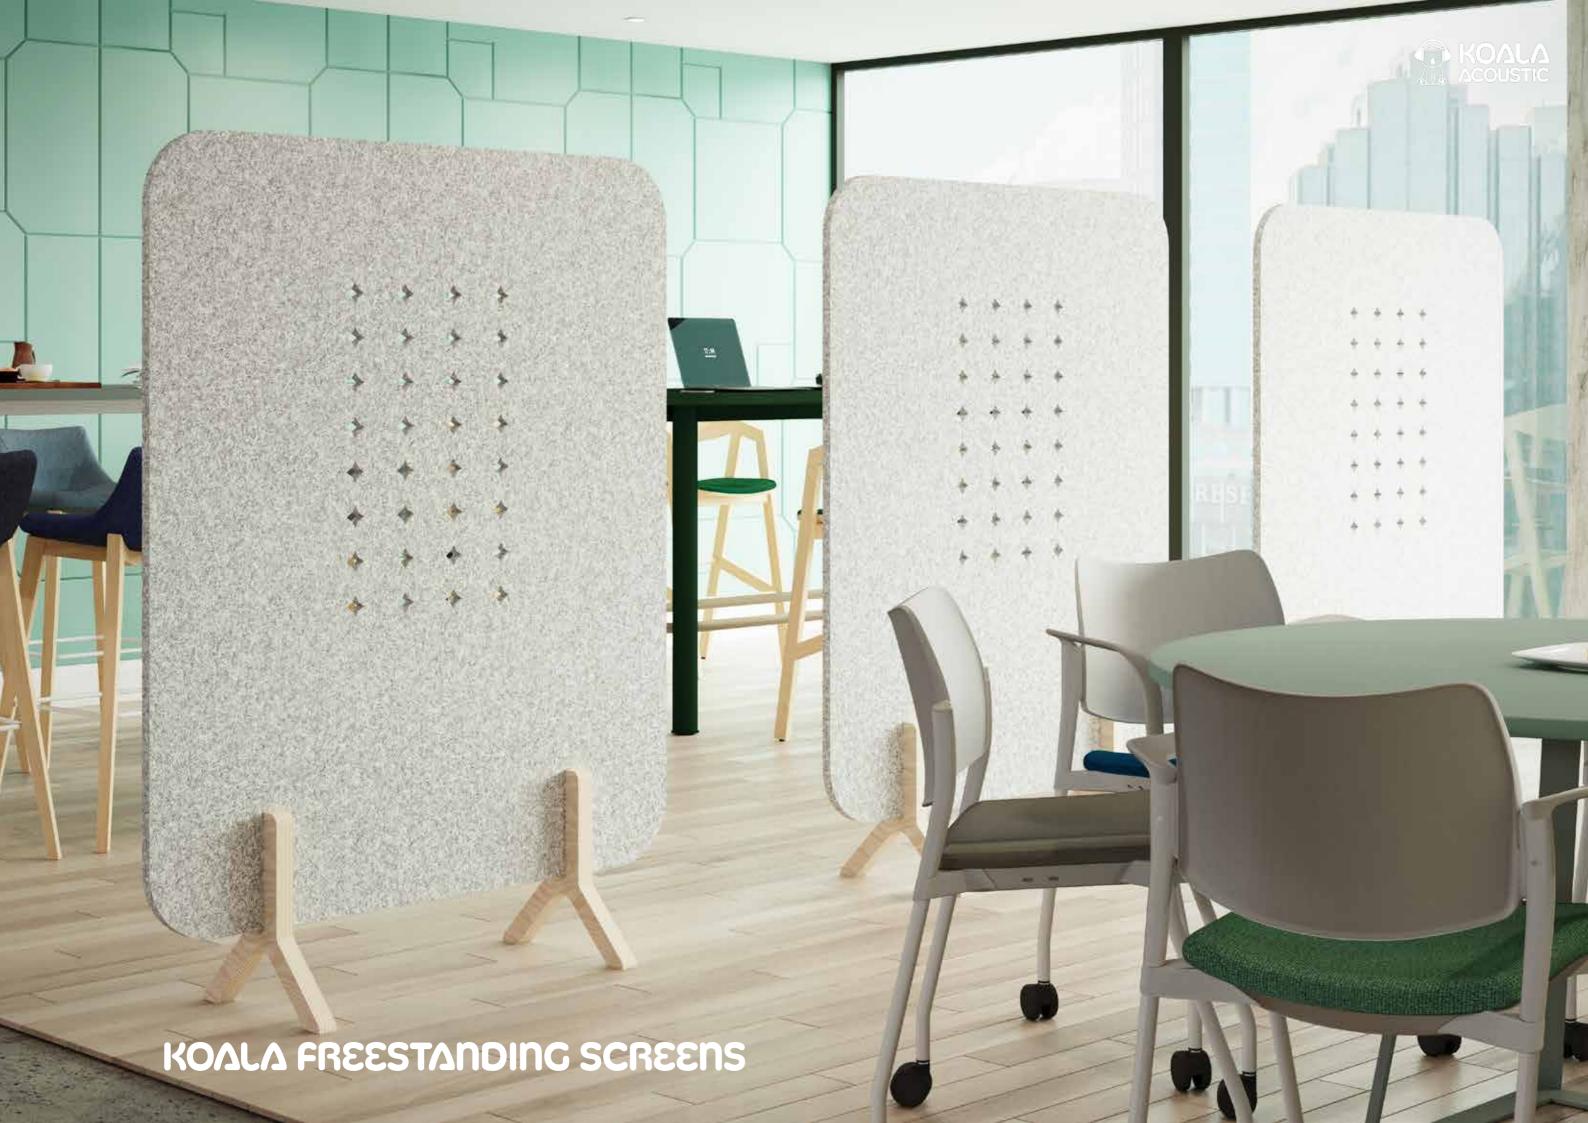

### KOALA CUT OUT FREESTANDING SCREENS

Introducing our Koala Acoustic Freestanding Screens – where functionality meets style, available with a sophisticated wooden stand. Elevate your space with these versatile screens designed to enhance both acoustic performance and aesthetic appeal.

#### **Key Features:**

- Customisable Elegance: Select from a range of panel colours and designs, paired with a warm and natural wooden base, to seamlessly complement your existing decor.
- Premium Acoustic Performance: Immerse yourself in a quieter, more focused space with our acoustic freestanding screens. Constructed with high-quality sound-absorbing materials, they effectively reduce ambient noise, providing a tranquil atmosphere conducive to productivity and relaxation.
- Sturdy and Durable Construction: Built to withstand the demands of everyday use, our freestanding screens boast a sturdy base.
- Easy Assembly and Maintenance: Simple assembly that requires no specialised tools.

Redefine your surroundings with the perfect blend of elegance and functionality.

View our website to explore all options.