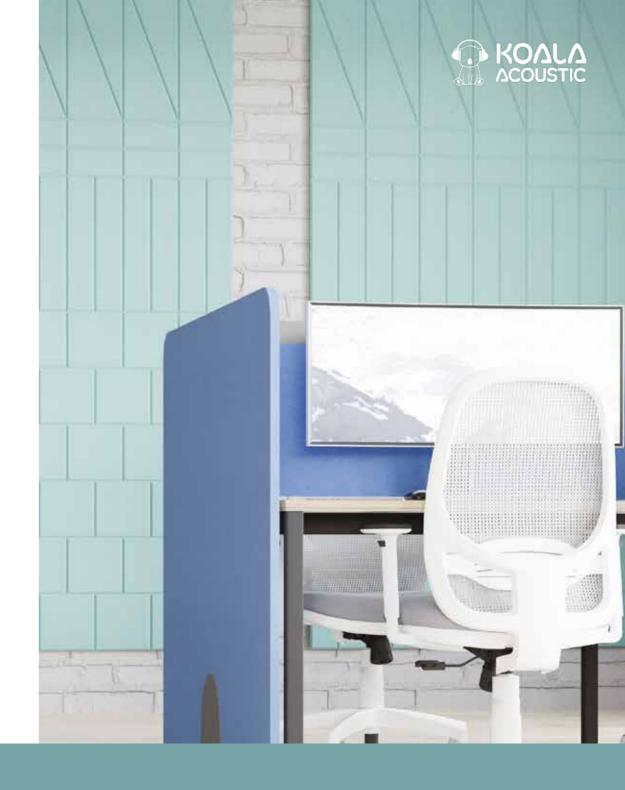

## KOALA WALL PANELS

Koala Wall Panels are acoustic panels featuring creative designs, crafted to be wall-mounted. These panels are constructed from sustainable PET felt, serving both acoustic and aesthetic functions.

### KOALA PET SCREENS

Koala Acoustic PET Screens are desk mounted screens made in Ireland and manufactured from Acoustic panels. Not only do Acoustic PET screens give privacy to the desk user but they also provide an excellent acoustic solution to reduce noise in any office space. This dramatically improves the health and wellbeing of employees ensuring more focus and increased productivity.