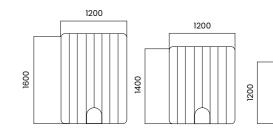

## KOALA BENCH FREESTANDING SCREENS

Introducing our Koala Bench Freestanding Acoustic Screens, the perfect solution for enhancing privacy and productivity in dynamic workspaces. Crafted with premium sound-absorbing materials, these sleek screens effectively minimise ambient noise, providing a tranquil environment conducive to focused work. Designed to seamlessly integrate with bench desks, they offer versatile placement options, allowing you to create individualised workstations while promoting collaboration.

#### **Dimensions**

Thickness: 24mm