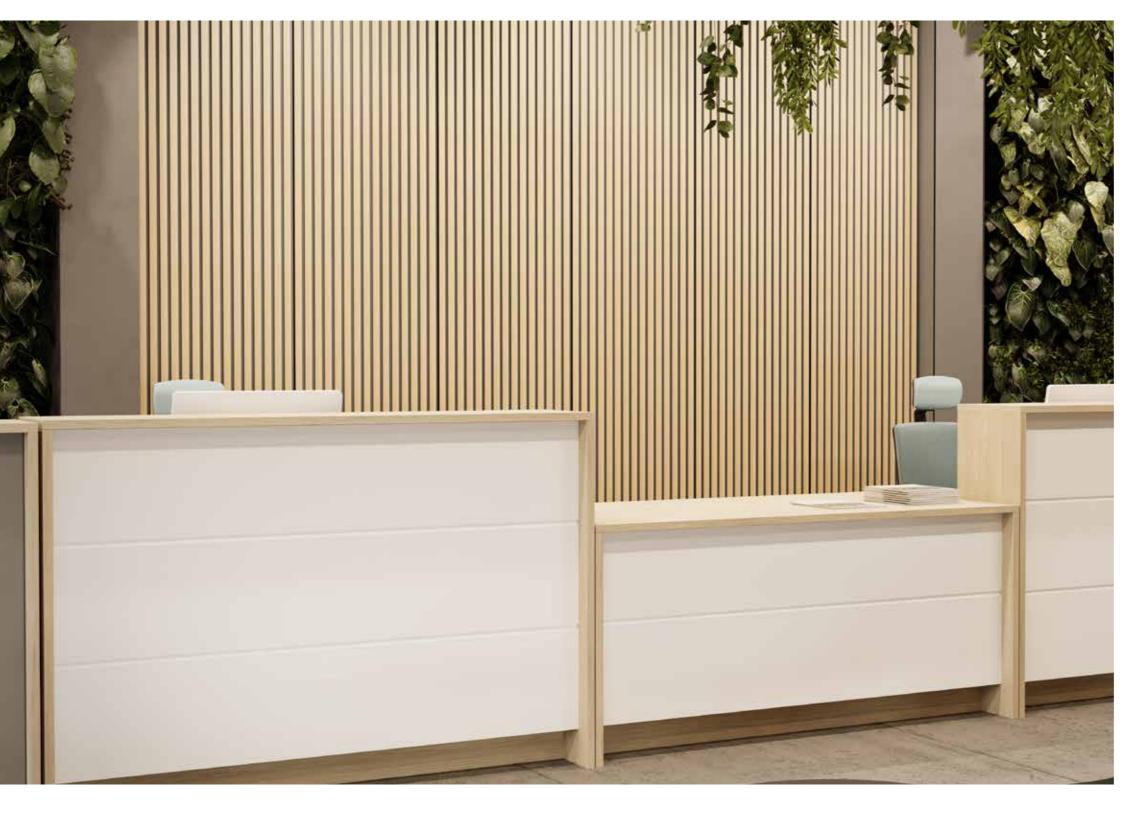

# KOALA WOODEN SLATS

Koala Acoustic Wooden Slats serve as aesthetically pleasing sound-absorbing elements suitable for both commercial and residential settings. They can be installed on walls, ceilings, office furniture systems, decorative tiles, and various finished products. Additionally, their tackable feature makes them a versatile solution for use in office spaces or educational facilities.

View our website to explore all options.