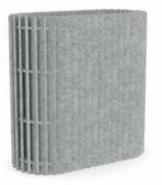

# KOALA SQUARE PLANTERS

Our square acoustic PET planters are a stylish and functional addition to any space, offering both aesthetic appeal and sound-absorbing benefits. Crafted from sustainable PET materials, these planters not only enhance the ambiance of your environment but also contribute to better acoustics by reducing noise levels. Available in 1 or 2-tone color options, they provide versatile design choices to complement your decor, whether you're looking for a bold statement or a subtle blend. Perfect for offices, communal areas, or any space where greenery and noise reduction are equally important, our PET planters combine sustainability, style, and acoustic efficiency.

## **Available Colours**

Koala Acoustic Square Planters 84