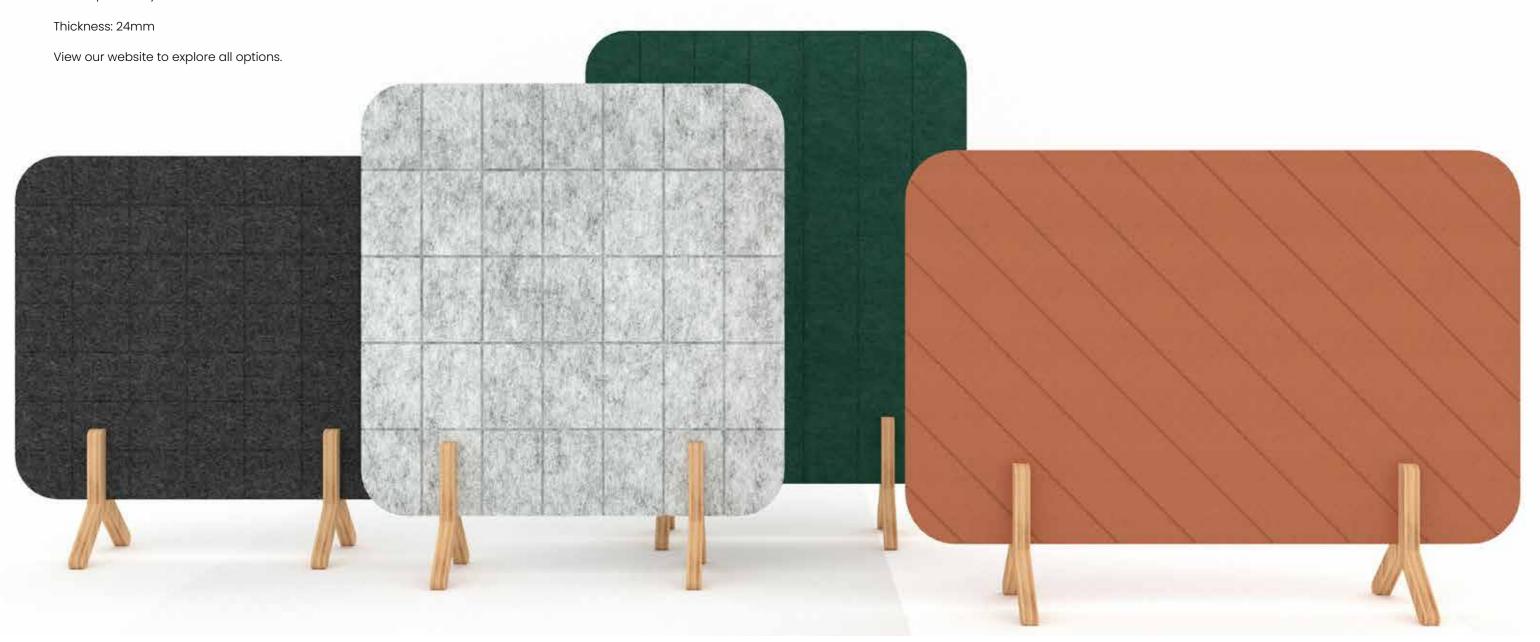

## KOALA WALL PANELS

Koala Wall Panels are acoustic panels featuring creative designs, crafted to be wall-mounted. These panels are constructed from sustainable PET felt, serving both acoustic and aesthetic functions.

Koala Wall Panels not only enhance the aesthetics of any space but also provide effective sound absorption, making them a versatile solution for any office.

View our website to explore all options.

#### **Available Colours**

37 www.koalaacoustic.com Koala Acoustic Wall Panels 38

#### **Available Designs**

Design - VG24, Sapphire Blue