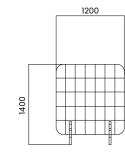

## KOALA BENCH SCREENS

Introducing our PET Bench Screens, a cutting-edge addition to enhance your workspace with both style and functionality. Designed to seamlessly integrate with 2, 4 and 6 person bench desks, these screens redefine your office environment by creating personalised and adaptable workspaces. Placing them on the side of your bench desks, they provide a discreet yet effective barrier, ensuring privacy and focus for each individual in shared workspaces.

#### **Dimensions**

#### Thickness: 24mm