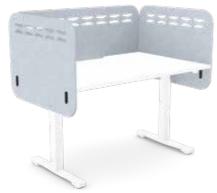

## KOALA SIT STAND SCREENS 24MM

The Koala Leap Screens present a multitude of advantages, simplifying concentration on crucial tasks effortlessly. Not only do they effectively reduce background noise and create individual privacy, but they also boast easy installation. Ideal for open-plan collaborative spaces, the Koala Sit Stand Screens shield individuals from distractions, allowing for enhanced focus and productivity. Customisable in various colours, these dividers inject vibrancy into any workspace, catering to diverse preferences.

#### **Available Colours**

Charcoal

Turquoise

Green Citrus

Navy Blue

Mandarin

Arctic White

View our website to explore all options.