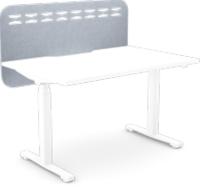

### KOALA SIT STAND SCREENS 12MM

The Koala Sit Stand Screens 12mm offer numerous benefits, making it easier to focus on important tasks. They efficiently minimise background noise, provide personal privacy, and are quick to install. Perfect for open-plan collaborative environments, the Koala Sit Stand Screens help reduce distractions, promoting improved concentration and productivity. Available in a variety of colours, these screens add a touch of vibrancy to any workspace while accommodating different style preferences.

View our website to explore all options.

#### **Available Sizes**

Thickness: 12mm

#### **Screen Options**

Same designs available as Koala Sit Stand Screens 24mm desk screens.

**Full Screen** 

Arctic White

Celeste Blue

**Back Screen** 

#### **Available Colours**

Sunflower

Navy Blue