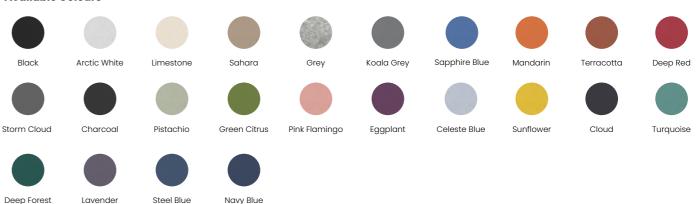

n 36mm 74





# KOALA FOLDABLE DESK SCREEN

Transform any tabletop into a focused and productive workspace with the Koala Foldable Desk Screen. This versatile screen is designed to create a private and quiet environment, making it perfect for deep concentration and uninterrupted work. Its foldable design allows for easy setup and storage, giving you the flexibility to create a workspace wherever you need it. Lightweight and portable, the Koala Desk Screen can be effortlessly moved from one location to another, adapting to different work settings with ease. Whether you're in a busy office, a shared workspace, or a home office, this screen provides the privacy and noise reduction you need to stay focused and productive.

View our website to explore all options.

#### **Available Colours**



### **Options**

### Thickness: 12mm



# **Dimensions**







#### **Koala Planter Options**

Thickness: 12mm



**Small Planter** 800 h x 375 dia mm



**Counter Top Planter** 800 w x 327 h x 376 dia mm



**Medium Planter** 800 h x 800 w x 376 dia mm



**Large Planter** 800 h x 1200 w x 376 dia mm



# Counter Planter, 1 inserts fit Medium Planter, 1 inserts fit Large Planter, 2 inserts fit

# KOALA PLANTERS

Crafted from recycled PET, these planters are ideal for any space, seamlessly blending greenery with improved acoustics. Both sustainable and stylish, they offer a perfect combination of visual appeal and functionality for your environment. Ideal for large and small areas, they serve as space dividers in open-plan offices or add visual appeal to reception areas. Beyond enhancin