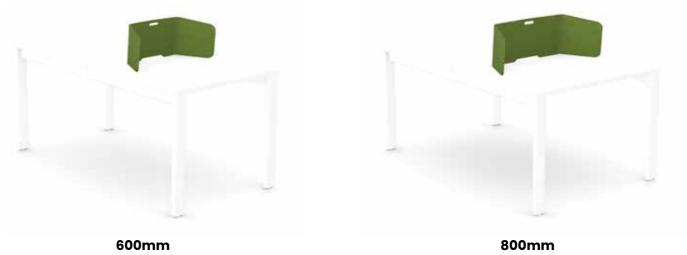

EEN

Transform any tabletop into a focused and productive workspace with the Koala Foldable Desk Screen. This versatile screen is designed to create a private and quiet environment, making it perfect for deep concentration and uninterrupted work. Its foldable design allows for easy setup and storage, giving you the flexibility to create a workspace wherever you need it. Lightweight and portable, the Koala Desk Screen can be effortlessly moved from one location to another, adapting to different work settings with ease. Whether you're in a busy office, a shared workspace, or a home office, this screen provides the privacy and noise reduction you need to stay focused and productive.

View our website to explore all options.

#### **Available Colours**



### **Options**

### Thickness: 12mm



# **Dimensions**







#### **Koala Planter Options**

Thickness: 12mm



**Small Planter** 800 h x 375 dia mm



**Counter Top Planter** 800 w x 327 h x 376 dia mm



**Medium Planter** 800 h x 800 w x 376 dia mm



**Large Planter** 800 h x 1200 w x 376 dia mm



# Counter Planter, 1 inserts fit Medium Planter, 1 inserts fit Large Planter, 2 inserts fit

# KOALA PLANTERS

Crafted from recycled PET, these planters are ideal for any space, seamlessly blending greenery with improved acoustics. Both sustainable and stylish, they offer a perfect combination of visual appeal and functionality for your environment. Ideal for large and small areas, they serve as space dividers in open-plan offices or add visual appeal to reception areas. Beyond enhancing aesthetics, our planters improve acous