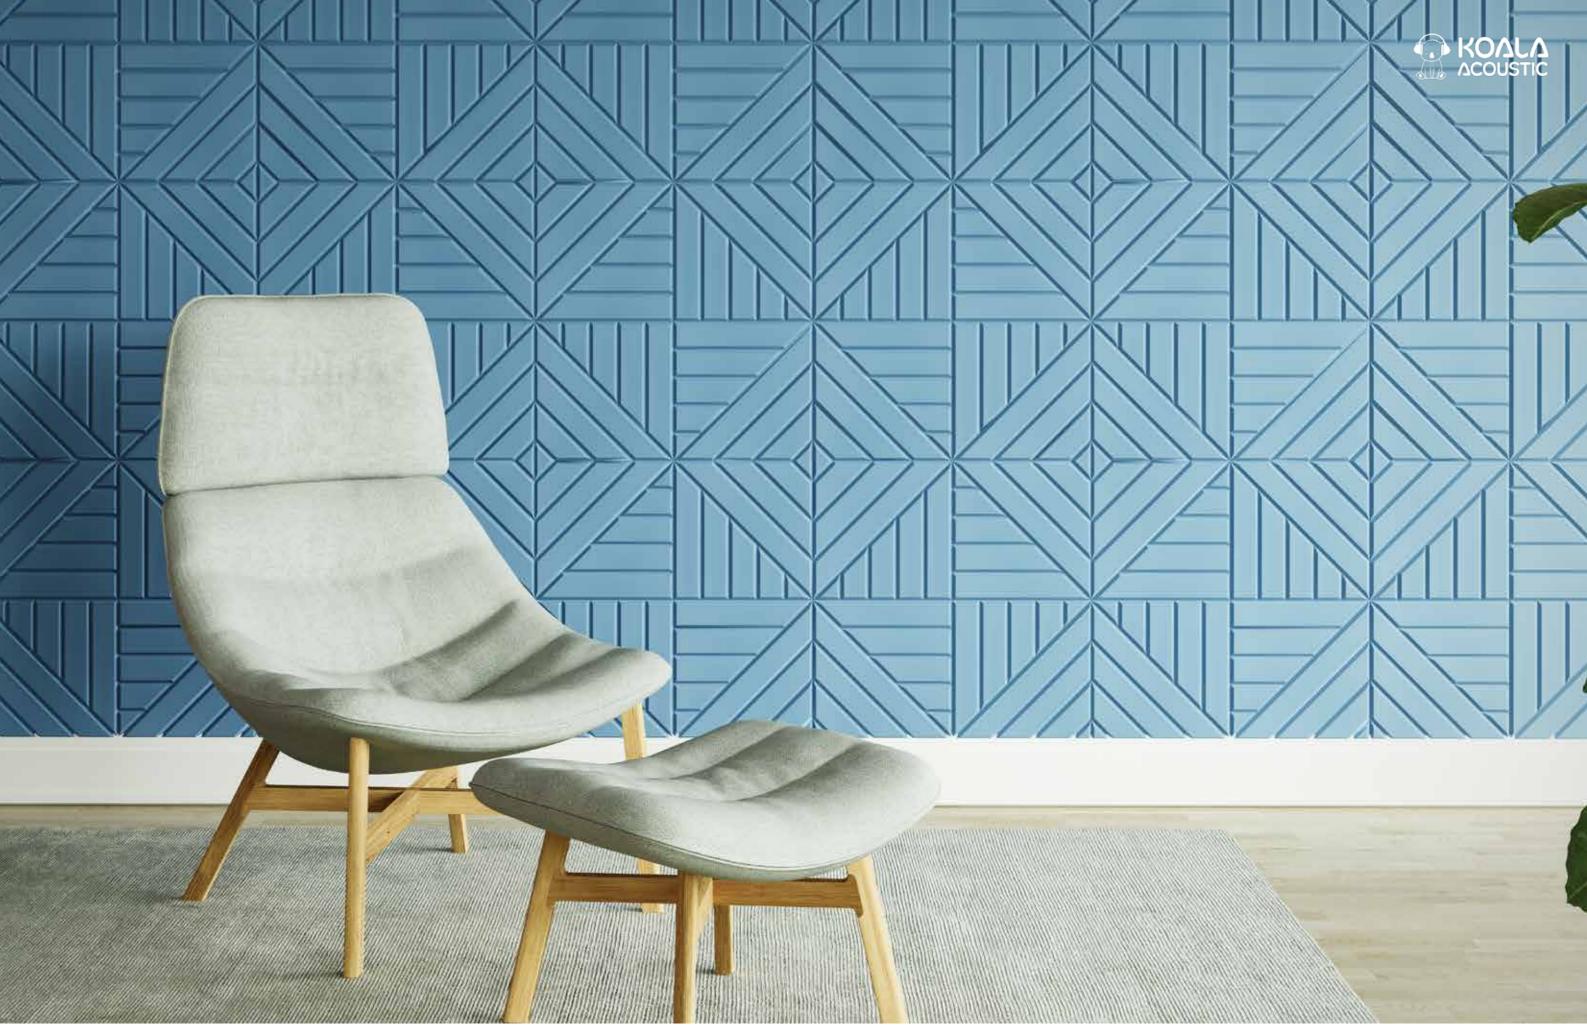

## KOALA WALL PANELS

Koala Wall Panels are acoustic panels featuring creative designs, crafted to be wall-mounted. These panels are constructed from sustainable PET felt, serving both acoustic and aesthetic functions.

Koala Wall Panels not only enhance the aesthetics of any space but also provide effective sound absorption, making them a versatile solution for any office.

View our website to explore all options.

#### **Available Designs**

Design - VG24, Sapphire Blue