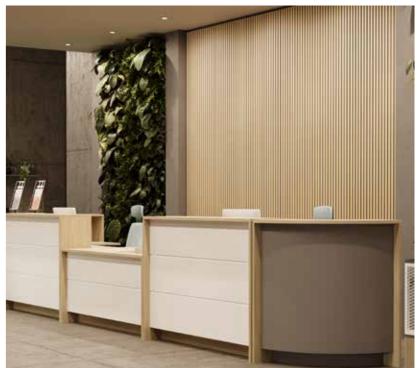

# KOALA WOODEN SLATS

Koala Acoustic Wooden Slats serve as aesthetically pleasing sound-absorbing elements suitable for both commercial and residential settings. They can be installed on walls, ceilings, office furniture systems, decorative tiles, and various finished products. Additionally, their tackable feature makes them a versatile solution for use in office spaces or educational facilities.

View our website to explore all options.