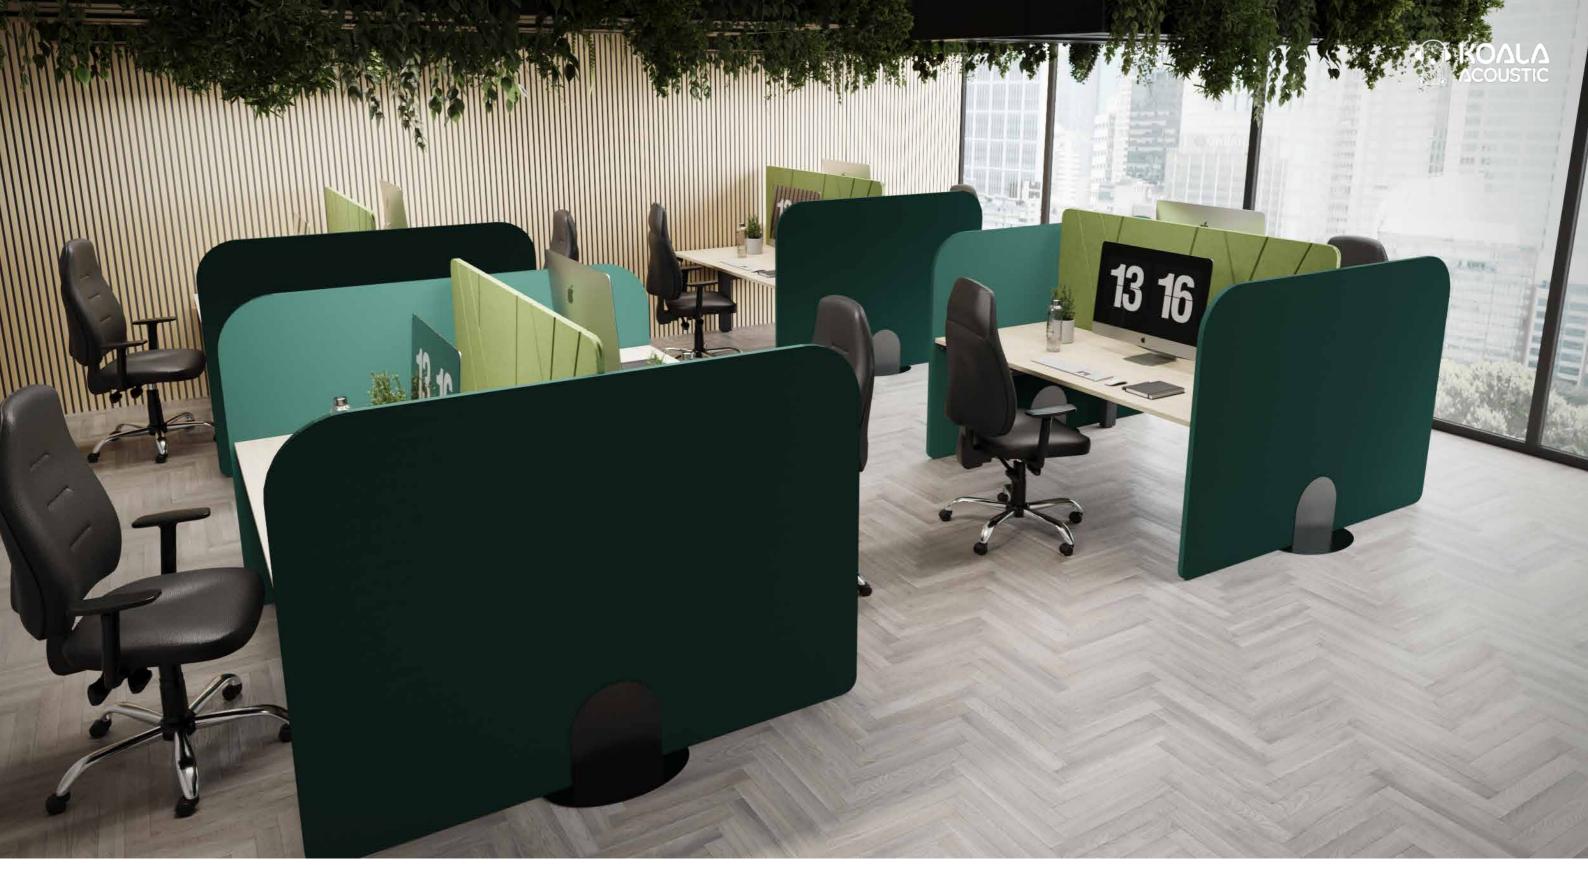

## KOALA BENCH SCREENS

Introducing our PET Bench Screens, a cutting-edge addition to enhance your workspace with both style and functionality. Designed to seamlessly integrate with 2, 4 and 6 person bench desks, these screens redefine your office environment by creating personalised and adaptable workspaces. Placing them on the side of your bench desks, they provide a discreet yet effective barrier, ensuring privacy and focus for each individual in shared workspaces.

View our website to explore all options.

#### **Dimensions**

#### Thickness: 24mm

#### **Available Colours**

33 www.koalaacoustic.com Koala Acoustic Bench Screens 34