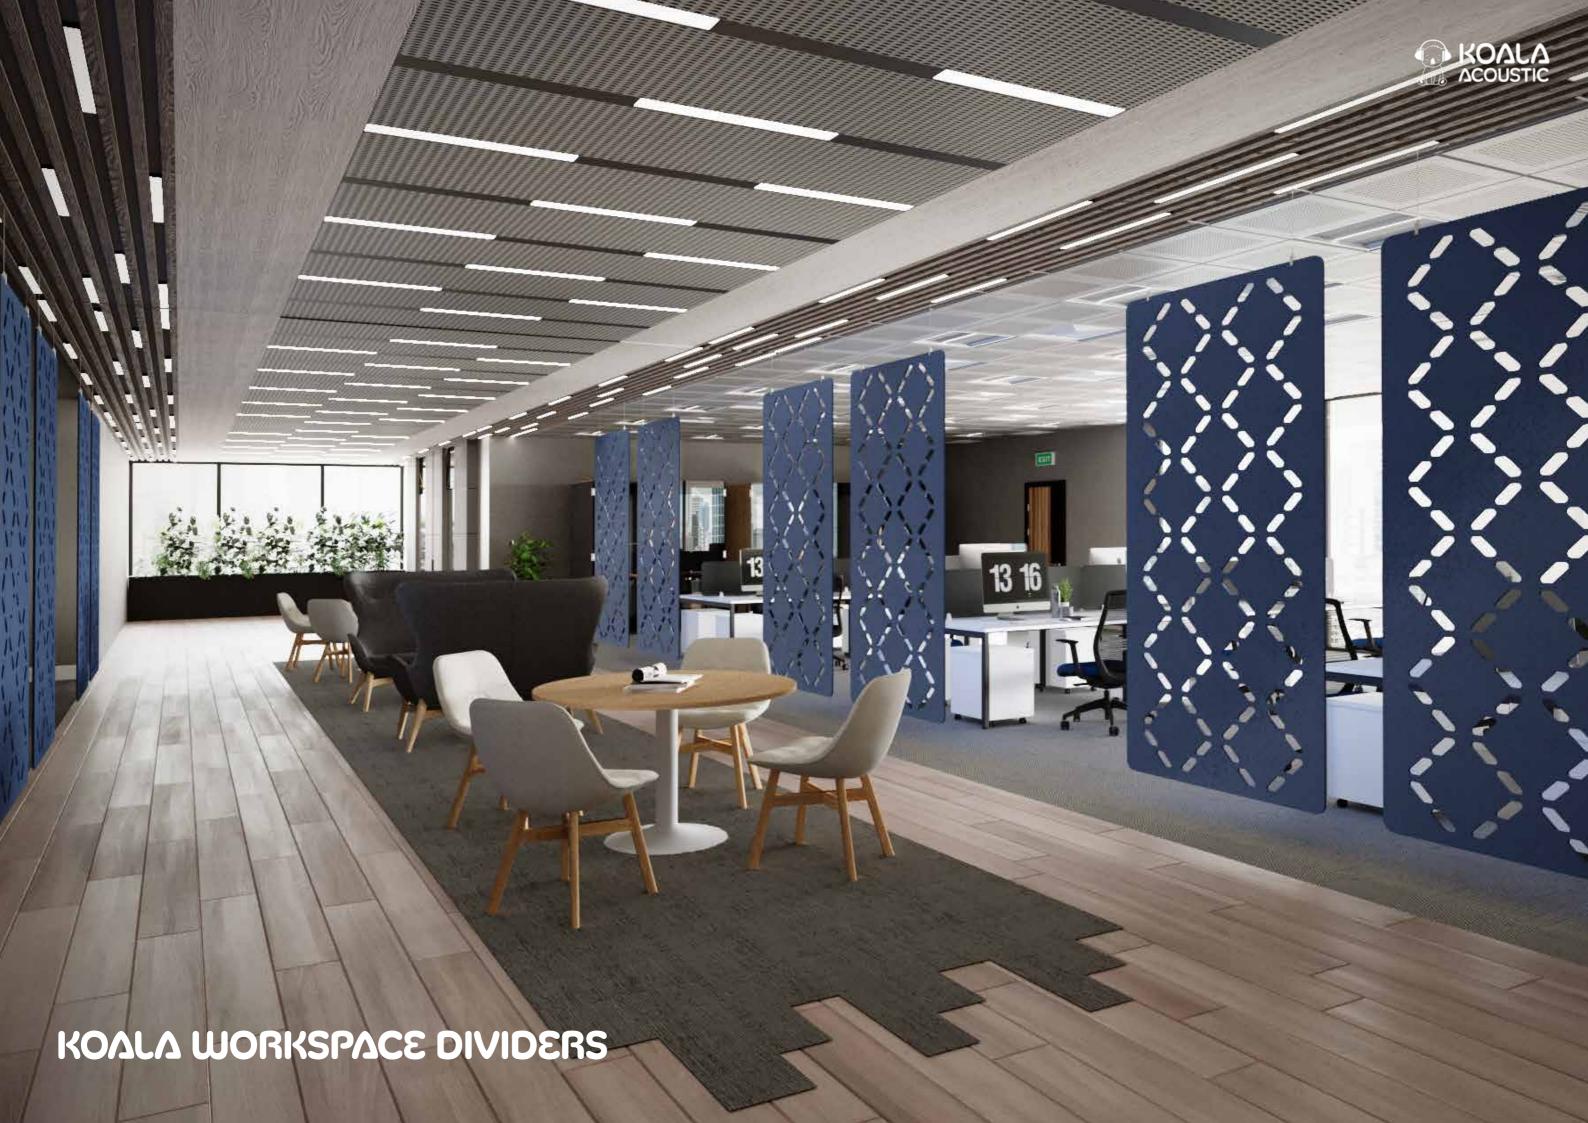

### KOALA WORKSPACE DIVIDERS

Koala Workspace Dividers are made from premium acoustic panels and recycled PET material (recycled bottles) and come in an extensive range of designs and colours. These dividers act as a physical division between spaces within offices or other rooms, whilst also introducing some added acoustic absorption to reduce overall noise. Dividers are suspended from the ceiling.

The suspended design means that the dividers do not take up any floor space, leaving more room for furniture and equipment. With so many designs to choose from, there is sure to be an option that complements the existing decor of any office or workspace. Upgrade your office today with Koala Workspace Dividers.

View our website to explore all options.