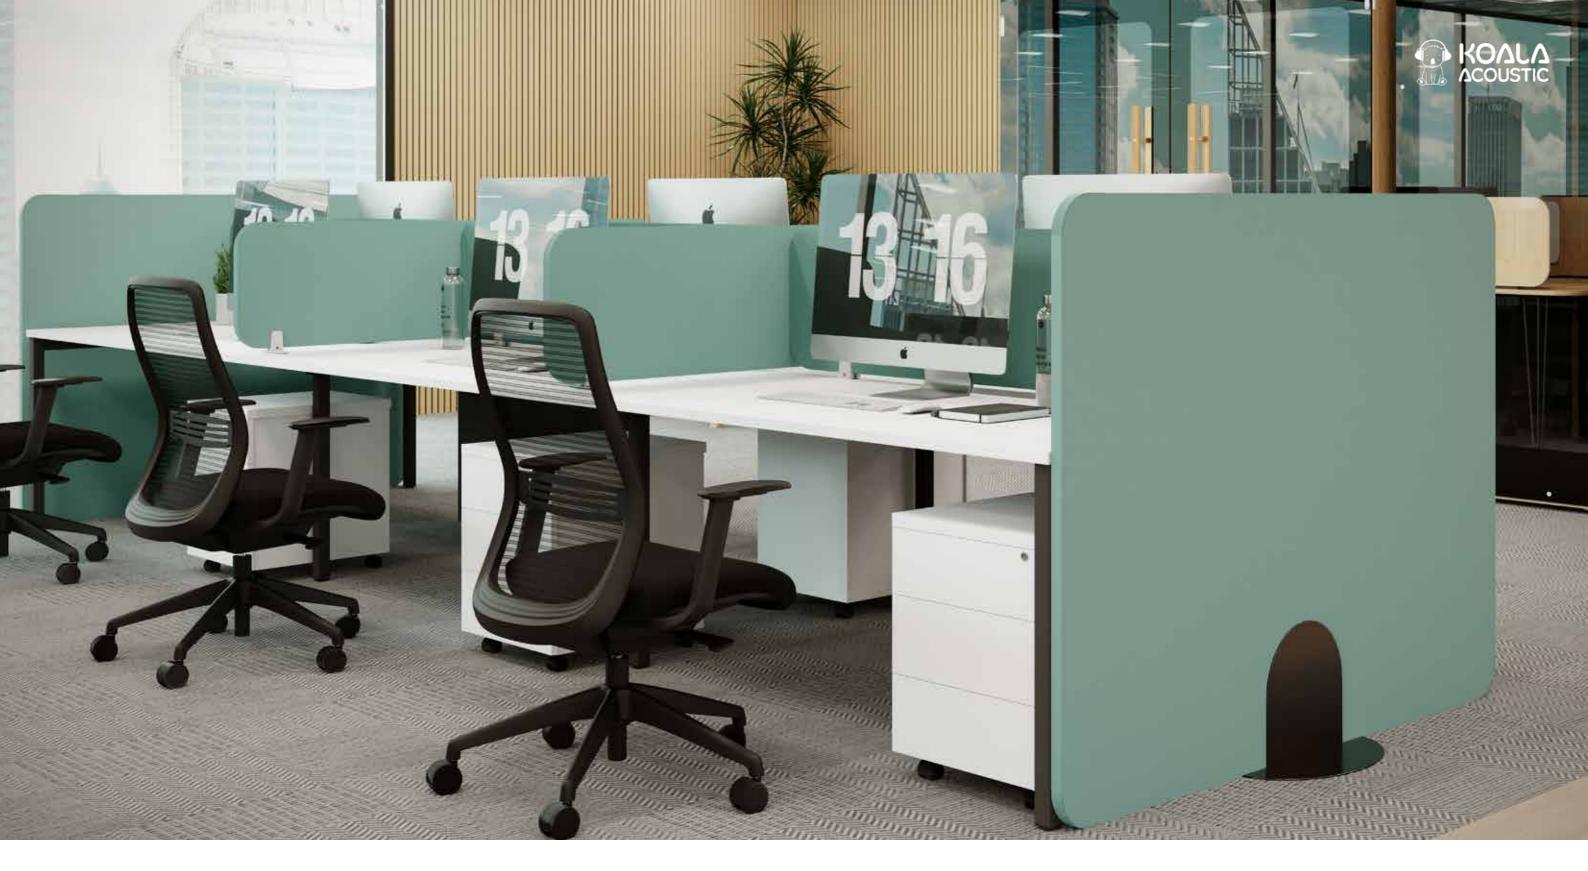

## KOALA BENCH SCREENS

Introducing our PET Bench Screens, a cutting-edge addition to enhance your workspace with both style and functionality. Designed to seamlessly integrate with 2, 4 and 6 person bench desks, these screens redefine your office environment by creating personalised and adaptable workspaces. Placing them on the side of your bench desks, they provide a discreet yet effective barrier, ensuring privacy and focus for each individual in shared workspaces.

View our website to explore all options.

#### **Dimensions**

#### Thickness: 24mm

#### **Available Colours**

33 www.koalaacoustic.com Koala Acoustic Bench Screens 34