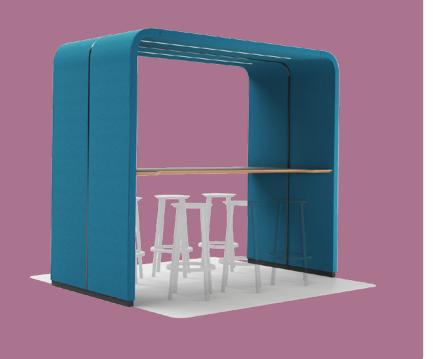

# Silen Bridges Bond

Instant huddle hub

It's incredible how these curved minimalist lines affect our perception of space. From coffee breaks to brainstorming sessions, Bridges Bond creates light togetherness zones for small groups in a larger space.

### **Brings people together**

Social office design helps bring out the best in people. Bridges create natural meeting zones in the office to hang out, exchange ideas, or catch up on a project.

#### **Enhanced acoustics**

Acoustically-enhanced arcs improve sound focus. That's right, even with open sides, sound can be manipulated to serve the goal of a quieter, more focused workspace.

#### 

Play around with colors, sitting/standing table modes, and optional features like power sockets, lights, and a TV-mount. These help deliver all kinds of focus zones for morning stand-ups, impromptu chats, and everything in between.