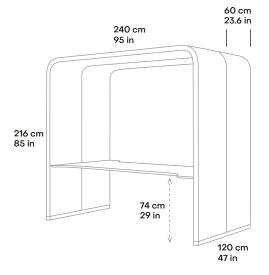

# Technical specification

**SIZE AND SETUP** 240 x 120 cm / 95 x 47 in

Meeting table height options:

· 74 cm / 29 in · 107 cm / 42 in

**LIGHTING** 4000K LED light strip in each arch

**WEIGHT** 201 kg / 443 lbs

SCREEN BRACKET Universal TV mount with power outlet for screen and HDMI cable

Silen Bridges Bond sitting height

Silen Bridges Bond standing height