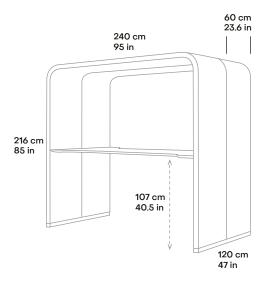

# Technical specification

**SIZE AND SETUP** 240 x 120 cm / 95 x 47 in

Meeting table height options:

· 74 cm / 29 in · 107 cm / 42 in

**LIGHTING** 4000K LED light strip in each arch

**WEIGHT** 201 kg / 443 lbs

SCREEN BRACKET Universal TV mount with power outlet for screen and HDMI cable

Silen Bridges Bond sitting height

Silen Bridges Bond standing height